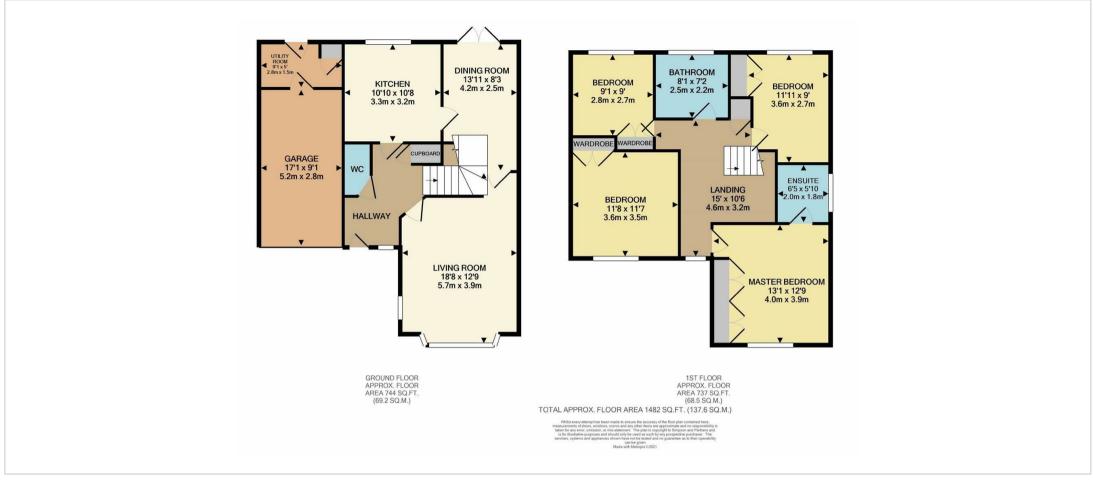

10 Conway Drive Northamptonshire NN14 4XP

\*\*Available immediately\*\* Simpson and Partners are delighted to welcome to the market this four bedroom detached family home located in the ever popular market town of Thrapston. The property comprises: entrance hall, living room, kitchen, utility room, separate dining room, downstairs cloakroom, four good size bedrooms with the master benefitting from en-suite bathroom and further family bathroom. The property further benefits from an enclosed rear garden, cul-de-sac location, single garage and driveway providing off road parking for multiple vehicles. Sorry no pets. Available immediately. Council tax band E, EPC rating D.