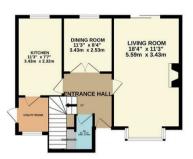

12 Constable Leys
Kimbolton, Cambridgeshire PE28 0JG

OFFERED WITH NO CHAIN. This four bedroom detached home is situated on a good sized corner plot in the heart of the sought after village of Kimbolton with lovely countryside walks on your doorstep and local amenities in the village. Boasting four bedrooms, two bathrooms, two reception rooms and double garage. Enter the property into the hallway with stairs rising to the first floor and doors to: cloakroom having storage cupboard under the stairs, living room with dual aspect and fire brick fireplace, separate formal dining room and fitted kitchen with built in appliances to include oven, hob and extractor fan, door leads through to useful utility room with door to side. To the first floor are four bedrooms with en-suite to master and family bathroom. Externally to the front of the property is a lawn area with mature planting and pathway to front door, gated access leads through to the rear garden. Driveway to the rear provides off road parking and leads to the double detached garage. The rear garden offers a private aspect enclosed with timber fencing and timber fencing, patio area and lawn with mature planting and door to garage. Viewing is highly recommended to appreciate the location of this family home.

St Neots is approximately 9 miles away with train station and links into the capital in under an hour, along with further amenities.

GROUND FLOOR 814 sq.ft. (75.6 sq.m.) approx.

TOTAL FLOOR AREA: 1350 sq.ft. (125.4 sq.m.) approx.