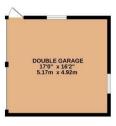

12 Constable Leys
Kimbolton, Cambridgeshire PE28 0JG

OFFERED WITH NO CHAIN. This four bedroom detached home is situated on a good sized corner plot in the heart of the sought after village of Kimbolton with lovely countryside walks on your doorstep and local amenities in the village. Boasting four bedrooms, two bathrooms, two reception rooms and double garage. Enter the property into the hallway with stairs rising to the first floor and doors to: cloakroom having storage cupboard under the stairs, living room with dual aspect and fire brick fireplace, separate formal dining room and fitted kitchen with built in appliances to include oven, hob and extractor fan, door leads through to useful utility room with door to side. To the first floor are four bedrooms with en-suite to master and family bathroom. Externally to the front of the property is a lawn area with mature planting and pathway to front door, gated access leads through to the rear garden. Driveway to the rear provides off road parking and leads to the double detached garage. The rear garden offers a private aspect enclosed with timber fencing and timber fencing, patio area and lawn with mature planting and door to garage. Viewing is highly recommended to appreciate the location of this family home.

St Neots is approximately 9 miles away with train station and links into the capital in under an hour, along with further amenities.

GROUND FLOOR 814 sq.ft. (75.6 sq.m.) approx.

TOTAL FLOOR AREA: 1350 sq.ft. (125.4 sq.m.) approx.