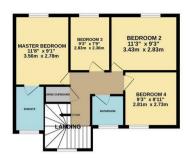

12 Constable Leys
Kimbolton, Cambridgeshire PE28 0JG

OFFERED WITH NO CHAIN. This four bedroom detached home is situated on a good sized corner plot in the heart of the sought after village of Kimbolton with lovely countryside walks on your doorstep and local amenities in the village. Boasting four bedrooms, two bathrooms, two reception rooms and double garage. Enter the property into the hallway with stairs rising to the first floor and doors to: cloakroom having storage cupboard under the stairs, living room with dual aspect and fire brick fireplace, separate formal dining room and fitted kitchen with built in appliances to include oven, hob and extractor fan, door leads through to useful utility room with door to side. To the first floor are four bedrooms with en-suite to master and family bathroom. Externally to the front of the property is a lawn area with mature planting and pathway to front door, gated access leads through to the rear garden. Driveway to the rear provides off road parking and leads to the double detached garage. The rear garden offers a private aspect enclosed with timber fencing and timber fencing, patio area and lawn with mature planting and door to garage. Viewing is highly recommended to appreciate the location of this family home.

St Neots is approximately 9 miles away with train station and links into the capital in under an hour, along with further amenities.

GROUND FLOOR 814 sq.ft. (75.6 sq.m.) approx.

TOTAL FLOOR AREA: 1350 sq.ft. (125.4 sq.m.) approx.