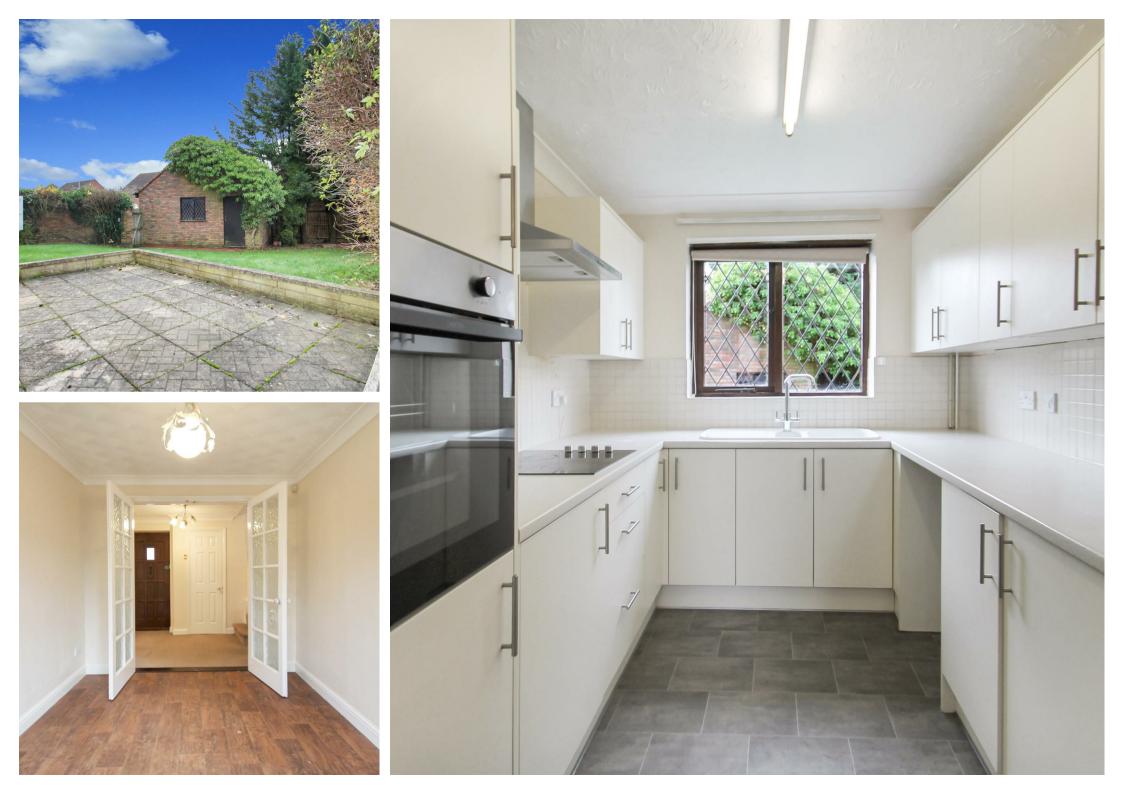

12 Constable Leys
Kimbolton, Cambridgeshire PE28 0JG

OFFERED WITH NO CHAIN. This four bedroom detached home is situated on a good sized corner plot in the heart of the sought after village of Kimbolton with lovely countryside walks on your doorstep and local amenities in the village. Boasting four bedrooms, two bathrooms, two reception rooms and double garage. Enter the property into the hallway with stairs rising to the first floor and doors to: cloakroom having storage cupboard under the stairs, living room with dual aspect and fire brick fireplace, separate formal dining room and fitted kitchen with built in appliances to include oven, hob and extractor fan, door leads through to useful utility room with door to side. To the first floor are four bedrooms with en-suite to master and family bathroom. Externally to the front of the property is a lawn area with mature planting and pathway to front door, gated access leads through to the rear garden. Driveway to the rear provides off road parking and leads to the double detached garage. The rear garden offers a private aspect enclosed with timber fencing and timber fencing, patio area and lawn with mature planting and door to garage. Viewing is highly recommended to appreciate the location of this family home.