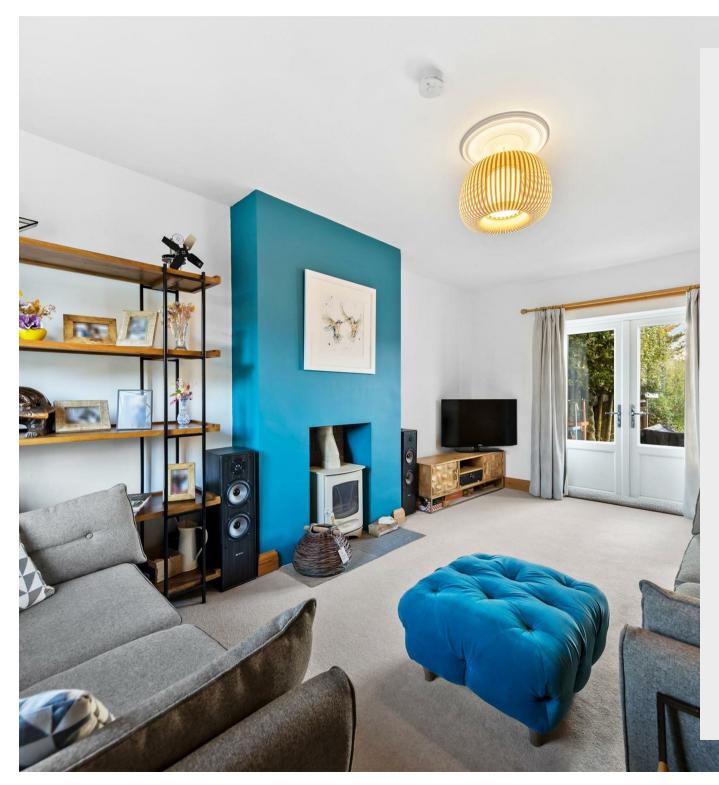

51 The Avenue Leighton Bromswold, Huntingdon PE28 5AW

Ticking all the right boxes. Occupying a fantastic position in the sought after village of Leighton Bromswold and backing onto rolling countryside. This stunning, extended home boasts generous proportions throughout. The current owners have undergone a full modernisation program with no expense spared. Further benefits include a newly built and extended garage and workshop, private gardens, off road parking and immaculate decoration throughout. Enter the property into the hallway with stairs rising to the first floor and doors to: living room with dual aspect and patio doors leading out to the rear garden, feature fireplace housing wood burning stove. Kitchen/dining/family room fitted with ample storage units, built in oven, hob and extractor fan, space for a large dining table and chairs, doors leading to living room, storage cupboard and utility room. The utility room has further built in storage, sink, space and plumbing for washing machine and tumble dryer, tiled flooring, French doors to the garden and door to wc. To the first floor are three good sized double bedrooms with stripped wood flooring to the master bedroom and storage cupboard. Bedroom two boasts built in storage, and the spacious landing provides a light and airy space with potential to be used as a workspace. The fantastic four piece bathroom is fitted with a slipper bath, step up to shower area, wc and teak vanity unit with sink. Externally to the front is a landscaped garden with driveway providing off road parking for two vehicles, leading to a tandem garage. The oversized garage provides additional workshop space with window and doors to garden, and gives potential for use as a home office, games room or gym. The extensive southfacing rear garden offers a private aspect and open countryside views to the rear, patio area, lawn, shrub borders and mature trees including a variety of fruit trees, and separate vegetable garden with green house and shed. Viewing is highly recommended.