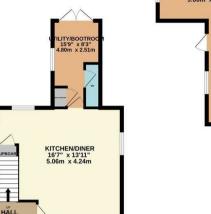

S

GROUND FLOOR 807 sq.ft. (74.9 sq.m.) approx.

> GARAGE/WORKSHOP 29'6" x 15'3" 9.00m x 4.65m

LIVING ROOM 16'5" x 10'9" 5.00m x 3.28m

1ST FLOOR 608 sq.ft. (56.5 sq.m.) approx.

## TOTAL FLOOR AREA : 1414 sq.ft. (131.4 sq.m.) approx.

While every utlengt has been made to ensure the accuracy of the floor plan commend here, measurements of doors, vendors, around and uny other letters are performanta and to necessoriability is laken for any error, omission, or mis-statement. The plan is copyright to Simpson and Partners and is for illustrative purposes and should only be used as such to any trop rospective purchases. The services, systems and appliances shown have not be tested and no guarantee as to their operability can be given Made with Metrops & 2024