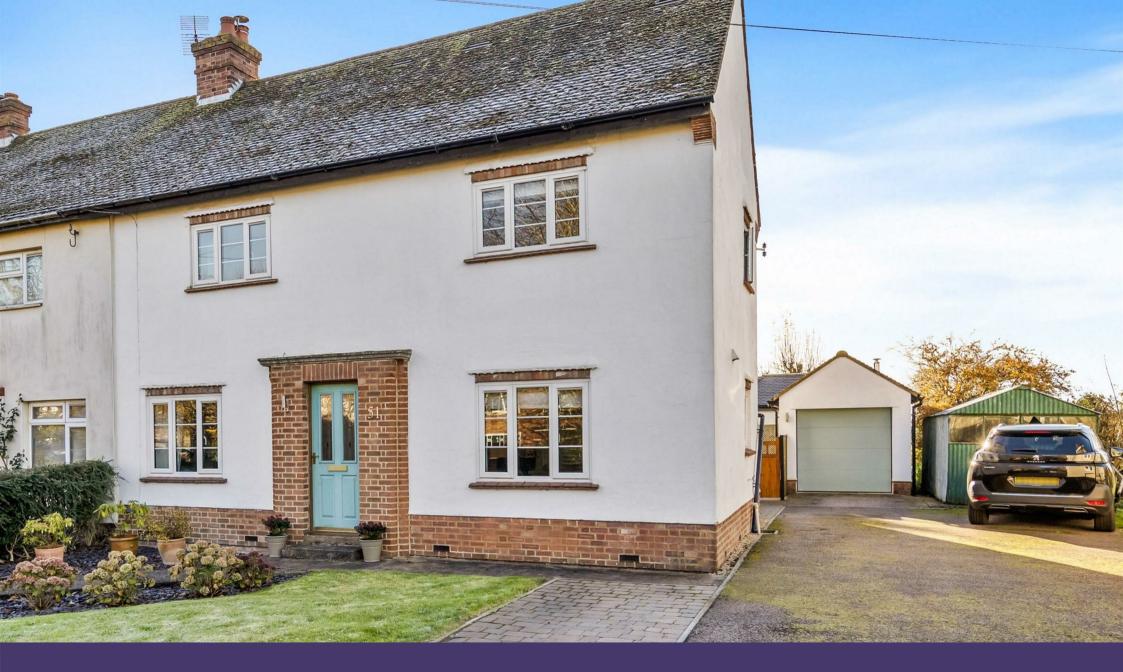

51 The Avenue Leighton Bromswold, Huntingdon PE28 5AW

Ticking all the right boxes. Occupying a fantastic position in the sought after village of Leighton Bromswold and backing onto rolling countryside. This stunning, extended home boasts generous proportions throughout. The current owners have undergone a full modernisation program with no expense spared. Further benefits include a newly built and extended garage and workshop, private gardens, off road parking and immaculate decoration throughout. Enter the property into the hallway with stairs rising to the first floor and doors to: living room with dual aspect and patio doors leading out to the rear garden, feature fireplace housing wood burning stove. Kitchen/dining/family room fitted with ample storage units, built in oven, hob and extractor fan, space for a large dining table and chairs, doors leading to living room, storage cupboard and utility room. The utility room has further built in storage, sink, space and plumbing for washing machine and tumble dryer, tiled flooring, French doors to the garden and door to wc. To the first floor are three good sized double bedrooms with stripped wood flooring to the master bedroom and storage cupboard. Bedroom two boasts built in storage, and the spacious landing provides a light and airy space with potential to be used as a workspace. The fantastic four piece bathroom is fitted with a slipper bath, step up to shower area, wc and teak vanity unit with sink. Externally to the front is a landscaped garden with driveway providing off road parking for two vehicles, leading to a tandem garage. The oversized garage provides additional workshop space with window and doors to garden, and gives potential for use as a home office, games room or gym. The extensive southfacing rear garden offers a private aspect and open countryside views to the rear, patio area, lawn, shrub borders and mature trees including a variety of fruit trees, and separate vegetable garden with green house and shed. Viewing is highly recommended.