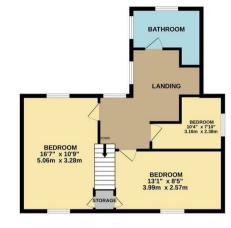

S

GROUND FLOOR 807 sq.ft. (74.9 sq.m.) approx.

> GARAGE/WORKSHOP 29'6" x 15'3" 9.00m x 4.65m

LIVING ROOM 16'5" x 10'9" 5.00m x 3.28m

1ST FLOOR 608 sq.ft. (56.5 sq.m.) approx.

## TOTAL FLOOR AREA : 1414 sq.ft. (131.4 sq.m.) approx.

While every utlengt has been made to ensure the accuracy of the floor plan commend here, measurements of doors, vendors, around and uny other letters are performanta and to necessoriability is laken for any error, omission, or mis-statement. The plan is copyright to Simpson and Partners and is for illustrative purposes and should only be used as such to any trop rospective purchases. The services, systems and appliances shown have not be tested and no guarantee as to their operability can be given Made with Metrops & 2024