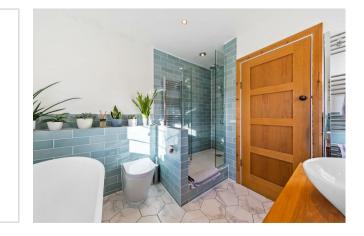

51 The Avenue Leighton Bromswold, Huntingdon PE28 5AW

Ticking all the right boxes. Occupying a fantastic position in the sought after village of Leighton Bromswold and backing onto rolling countryside. This stunning, extended home boasts generous proportions throughout. The current owners have undergone a full modernisation program with no expense spared. Further benefits include a newly built and extended garage and workshop, private gardens, off road parking and immaculate decoration throughout. Enter the property into the hallway with stairs rising to the first floor and doors to: living room with dual aspect and patio doors leading out to the rear garden, feature fireplace housing wood burning stove. Kitchen/dining/family room fitted with ample storage units, built in oven, hob and extractor fan, space for a large dining table and chairs, doors leading to living room, storage cupboard and utility room. The utility room has further built in storage, sink, space and plumbing for washing machine and tumble dryer, tiled flooring, French doors to the garden and door to wc. To the first floor are three good sized double bedrooms with stripped wood flooring to the master bedroom and storage cupboard. Bedroom two boasts built in storage, and the spacious landing provides a light and airy space with potential to be used as a workspace. The fantastic four piece bathroom is fitted with a slipper bath, step up to shower area, wc and teak vanity unit with sink. Externally to the front is a landscaped garden with driveway providing off road parking for two vehicles, leading to a tandem garage. The oversized garage provides additional workshop space with window and doors to garden, and gives potential for use as a home office, games room or gym. The extensive southfacing rear garden offers a private aspect and open countryside views to the rear, patio area, lawn, shrub borders and mature trees including a variety of fruit trees, and separate vegetable garden with green house and shed. Viewing is highly recommended.