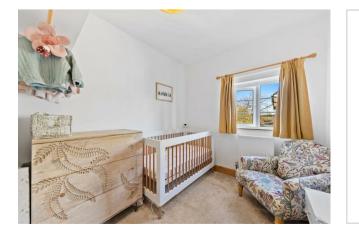

51 The Avenue Leighton Bromswold, Huntingdon PE28 5AW

Ticking all the right boxes. Occupying a fantastic position in the sought after village of Leighton Bromswold and backing onto rolling countryside. This stunning, extended home boasts generous proportions throughout. The current owners have undergone a full modernisation program with no expense spared. Further benefits include a newly built and extended garage and workshop, private gardens, off road parking and immaculate decoration throughout. Enter the property into the hallway with stairs rising to the first floor and doors to: living room with dual aspect and patio doors leading out to the rear garden, feature fireplace housing wood burning stove. Kitchen/dining/family room fitted with ample storage units, built in oven, hob and extractor fan, space for a large dining table and chairs, doors leading to living room, storage cupboard and utility room. The utility room has further built in storage, sink, space and plumbing for washing machine and tumble dryer, tiled flooring, French doors to the garden and door to wc. To the first floor are three good sized double bedrooms with stripped wood flooring to the master bedroom and storage cupboard. Bedroom two boasts built in storage, and the spacious landing provides a light and airy space with potential to be used as a workspace. The fantastic four piece bathroom is fitted with a slipper bath, step up to shower area, wc and teak vanity unit with sink. Externally to the front is a landscaped garden with driveway providing off road parking for two vehicles, leading to a tandem garage. The oversized garage provides additional workshop space with window and doors to garden, and gives potential for use as a home office, games room or gym. The extensive southfacing rear garden offers a private aspect and open countryside views to the rear, patio area, lawn, shrub borders and mature trees including a variety of fruit trees, and separate vegetable garden with green house and shed. Viewing is highly recommended.