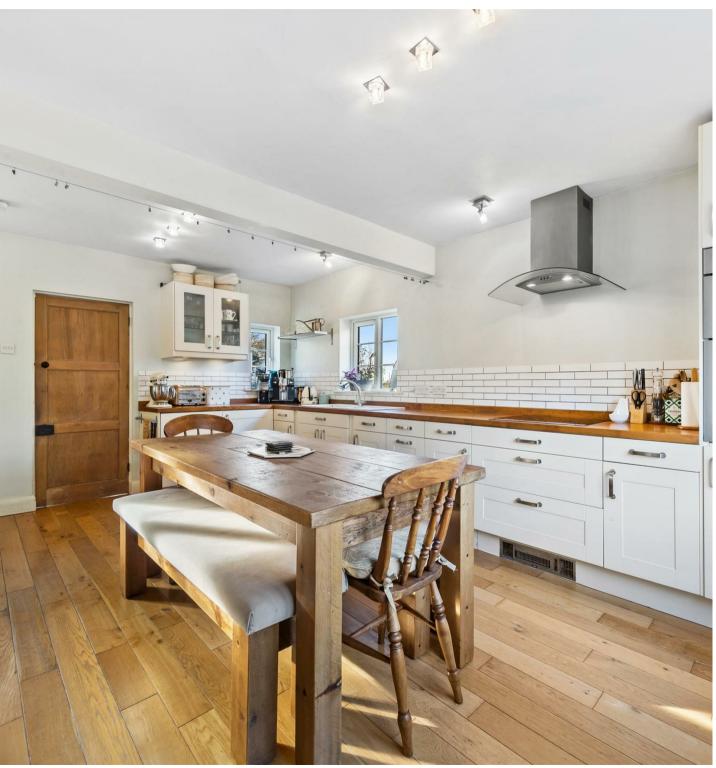

51 The Avenue Leighton Bromswold, Huntingdon PE28 5AW

Ticking all the right boxes. Occupying a fantastic position in the sought after village of Leighton Bromswold and backing onto rolling countryside. This stunning, extended home boasts generous proportions throughout. The current owners have undergone a full modernisation program with no expense spared. Further benefits include a newly built and extended garage and workshop, private gardens, off road parking and immaculate decoration throughout. Enter the property into the hallway with stairs rising to the first floor and doors to: living room with dual aspect and patio doors leading out to the rear garden, feature fireplace housing wood burning stove. Kitchen/dining/family room fitted with ample storage units, built in oven, hob and extractor fan, space for a large dining table and chairs, doors leading to living room, storage cupboard and utility room. The utility room has further built in storage, sink, space and plumbing for washing machine and tumble dryer, tiled flooring, French doors to the garden and door to wc. To the first floor are three good sized double bedrooms with stripped wood flooring to the master bedroom and storage cupboard. Bedroom two boasts built in storage, and the spacious landing provides a light and airy space with potential to be used as a workspace. The fantastic four piece bathroom is fitted with a slipper bath, step up to shower area, wc and teak vanity unit with sink. Externally to the front is a landscaped garden with driveway providing off road parking for two vehicles, leading to a tandem garage. The oversized garage provides additional workshop space with window and doors to garden, and gives potential for use as a home office, games room or gym. The extensive southfacing rear garden offers a private aspect and open countryside views to the rear, patio area, lawn, shrub borders and mature trees including a variety of fruit trees, and separate vegetable garden with green house and shed. Viewing is highly recommended.