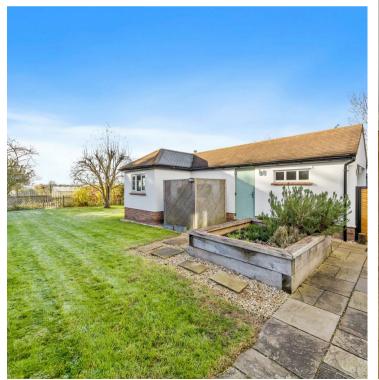

51 The Avenue Leighton Bromswold, Huntingdon PE28 5AW

Ticking all the right boxes. Occupying a fantastic position in the sought after village of Leighton Bromswold and backing onto rolling countryside. This stunning, extended home boasts generous proportions throughout. The current owners have undergone a full modernisation program with no expense spared. Further benefits include a newly built and extended garage and workshop, private gardens, off road parking and immaculate decoration throughout. Enter the property into the hallway with stairs rising to the first floor and doors to: living room with dual aspect and patio doors leading out to the rear garden, feature fireplace housing wood burning stove. Kitchen/dining/family room fitted with ample storage units, built in oven, hob and extractor fan, space for a large dining table and chairs, doors leading to living room, storage cupboard and utility room. The utility room has further built in storage, sink, space and plumbing for washing machine and tumble dryer, tiled flooring, French doors to the garden and door to wc. To the first floor are three good sized double bedrooms with stripped wood flooring to the master bedroom and storage cupboard. Bedroom two boasts built in storage, and the spacious landing provides a light and airy space with potential to be used as a workspace. The fantastic four piece bathroom is fitted with a slipper bath, step up to shower area, wc and teak vanity unit with sink. Externally to the front is a landscaped garden with driveway providing off road parking for two vehicles, leading to a tandem garage. The oversized garage provides additional workshop space with window and doors to garden, and gives potential for use as a home office, games room or gym. The extensive southfacing rear garden offers a private aspect and open countryside views to the rear, patio area, lawn, shrub borders and mature trees including a variety of fruit trees, and separate vegetable garden with green house and shed. Viewing is highly recommended.