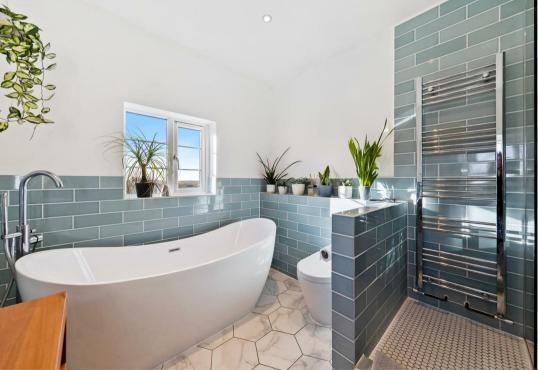

51 The Avenue Leighton Bromswold, Huntingdon PE28 5AW

Ticking all the right boxes. Occupying a fantastic position in the sought after village of Leighton Bromswold and backing onto rolling countryside. This stunning, extended home boasts generous proportions throughout. The current owners have undergone a full modernisation program with no expense spared. Further benefits include a newly built and extended garage and workshop, private gardens, off road parking and immaculate decoration throughout. Enter the property into the hallway with stairs rising to the first floor and doors to: living room with dual aspect and patio doors leading out to the rear garden, feature fireplace housing wood burning stove. Kitchen/dining/family room fitted with ample storage units, built in oven, hob and extractor fan, space for a large dining table and chairs, doors leading to living room, storage cupboard and utility room. The utility room has further built in storage, sink, space and plumbing for washing machine and tumble dryer, tiled flooring, French doors to the garden and door to wc. To the first floor are three good sized double bedrooms with stripped wood flooring to the master bedroom and storage cupboard. Bedroom two boasts built in storage, and the spacious landing provides a light and airy space with potential to be used as a workspace. The fantastic four piece bathroom is fitted with a slipper bath, step up to shower area, wc and teak vanity unit with sink. Externally to the front is a landscaped garden with driveway providing off road parking for two vehicles, leading to a tandem garage. The oversized garage provides additional workshop space with window and doors to garden, and gives potential for use as a home office, games room or gym. The extensive southfacing rear garden offers a private aspect and open countryside views to the rear, patio area, lawn, shrub borders and mature trees including a variety of fruit trees, and separate vegetable garden with green house and shed. Viewing is highly recommended.