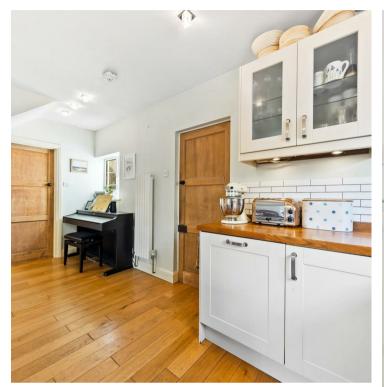

51 The Avenue Leighton Bromswold, Huntingdon PE28 5AW

Ticking all the right boxes. Occupying a fantastic position in the sought after village of Leighton Bromswold and backing onto rolling countryside. This stunning, extended home boasts generous proportions throughout. The current owners have undergone a full modernisation program with no expense spared. Further benefits include a newly built and extended garage and workshop, private gardens, off road parking and immaculate decoration throughout. Enter the property into the hallway with stairs rising to the first floor and doors to: living room with dual aspect and patio doors leading out to the rear garden, feature fireplace housing wood burning stove. Kitchen/dining/family room fitted with ample storage units, built in oven, hob and extractor fan, space for a large dining table and chairs, doors leading to living room, storage cupboard and utility room. The utility room has further built in storage, sink, space and plumbing for washing machine and tumble dryer, tiled flooring, French doors to the garden and door to wc. To the first floor are three good sized double bedrooms with stripped wood flooring to the master bedroom and storage cupboard. Bedroom two boasts built in storage, and the spacious landing provides a light and airy space with potential to be used as a workspace. The fantastic four piece bathroom is fitted with a slipper bath, step up to shower area, wc and teak vanity unit with sink. Externally to the front is a landscaped garden with driveway providing off road parking for two vehicles, leading to a tandem garage. The oversized garage provides additional workshop space with window and doors to garden, and gives potential for use as a home office, games room or gym. The extensive southfacing rear garden offers a private aspect and open countryside views to the rear, patio area, lawn, shrub borders and mature trees including a variety of fruit trees, and separate vegetable garden with green house and shed. Viewing is highly recommended.