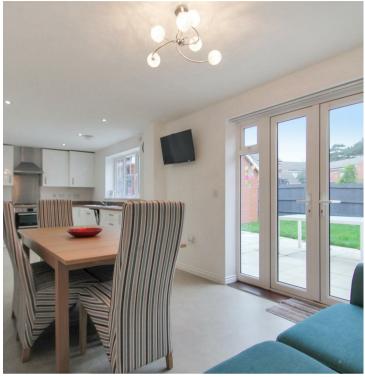

7 Darsdale Drive Raunds, Northants NN9 6FA

Location and interior to impress! This well presented and spacious detached home is situated on a desirable estate on the edge of the market town of Raunds surrounded by countryside walks and a short walk into the town centre where you will find many amenities to include shops, cafes, schooling and pubs. This delightful detached home is set across three floors and boasts five bedrooms, three bathrooms, two reception rooms and open plan kitchen/dining/family room. Further benefits include solar panels, garage and off road parking and enclosed rear garden. Enter the property into the hallway with stairs rising to the first floor and doors to: cloakroom, living room with bay window to the front, study/playroom, useful utility room/wc fitted with storage units and plumbing for washing machine. To the rear is an open plan kitchen/dining/family room making and ideal entertaining space. The kitchen is fitted with a range of storage units with built in appliances to include oven, hob and extractor fan, dishwasher and fridge/freezer, patio doors lead out to the rear garden. To the first floor are three bedrooms with the master affording en-suite shower room and family bathroom. To the second floor are two further double bedrooms and shower room. Externally to the front is a wrought iron railings, enclosed garden and pathway to front entrance. To the side is a driveway providing off road parking leading to a detached single garage. The rear garden is enclosed with timber fencing and brick walling, with large patio area set immediately to the rear of the house and lawn area, gated access to the front. Viewing is highly recommended to appreciate the location and space on offer.