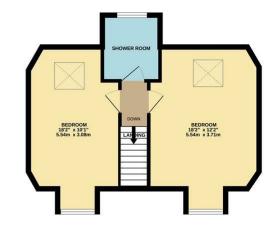

7 Darsdale Drive Raunds, Northants NN9 6FA

Location and interior to impress! This well presented and spacious detached home is situated on a desirable estate on the edge of the market town of Raunds surrounded by countryside walks and a short walk into the town centre where you will find many amenities to include shops, cafes, schooling and pubs. This delightful detached home is set across three floors and boasts five bedrooms, three bathrooms, two reception rooms and open plan kitchen/dining/family room. Further benefits include solar panels, garage and off road parking and enclosed rear garden. Enter the property into the hallway with stairs rising to the first floor and doors to: cloakroom, living room with bay window to the front, study/playroom, useful utility room/wc fitted with storage units and plumbing for washing machine. To the rear is an open plan kitchen/dining/family room making and ideal entertaining space. The kitchen is fitted with a range of storage units with built in appliances to include oven, hob and extractor fan, dishwasher and fridge/freezer, patio doors lead out to the rear garden. To the first floor are three bedrooms with the master affording en-suite shower room and family bathroom. To the second floor are two further double bedrooms and shower room. Externally to the front is a wrought iron railings, enclosed garden and pathway to front entrance. To the side is a driveway providing off road parking leading to a detached single garage. The rear garden is enclosed with timber fencing and brick walling, with large patio area set immediately to the rear of the house and lawn area, gated access to the front. Viewing is highly recommended to appreciate the location and space on offer.

Simpson & Partners

GROUND FLOOR 624 sq.ft. (58.0 sq.m.) approx. 1ST FLOOR 613 sq.ft. (57.0 sq.m.) approx. 2ND FLOOR 437 sq.ft. (40.6 sq.m.) approx.

## TOTAL FLOOR AREA : 1675 sq.ft. (155.6 sq.m.) approx.

Whilst every attempt has been made to ensure the accuracy of the floor plan contained here, measurements of doors, windows, rooms and any other items are approximate and no responsibility is taken for any error, omission, or mis-statement. The plan is copyright to Simpson and Partners and is for illustrative purposes and should only be used as such by any prospective purchaser. The services, systems and appliances shown have not be tested and no guarantee as to their operability can be given Made with Metropix @20204