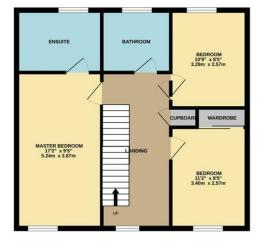

7 Darsdale Drive Raunds, Northants NN9 6FA

Location and interior to impress! This well presented and spacious detached home is situated on a desirable estate on the edge of the market town of Raunds surrounded by countryside walks and a short walk into the town centre where you will find many amenities to include shops, cafes, schooling and pubs. This delightful detached home is set across three floors and boasts five bedrooms, three bathrooms, two reception rooms and open plan kitchen/dining/family room. Further benefits include solar panels, garage and off road parking and enclosed rear garden. Enter the property into the hallway with stairs rising to the first floor and doors to: cloakroom, living room with bay window to the front, study/playroom, useful utility room/wc fitted with storage units and plumbing for washing machine. To the rear is an open plan kitchen/dining/family room making and ideal entertaining space. The kitchen is fitted with a range of storage units with built in appliances to include oven, hob and extractor fan, dishwasher and fridge/freezer, patio doors lead out to the rear garden. To the first floor are three bedrooms with the master affording en-suite shower room and family bathroom. To the second floor are two further double bedrooms and shower room. Externally to the front is a wrought iron railings, enclosed garden and pathway to front entrance. To the side is a driveway providing off road parking leading to a detached single garage. The rear garden is enclosed with timber fencing and brick walling, with large patio area set immediately to the rear of the house and lawn area, gated access to the front. Viewing is highly recommended to appreciate the location and space on offer.

Simpson & Partners

GROUND FLOOR 624 sq.ft. (58.0 sq.m.) approx. 1ST FLOOR 613 sq.ft. (57.0 sq.m.) approx. 2ND FLOOR 437 sq.ft. (40.6 sq.m.) approx.

## TOTAL FLOOR AREA : 1675 sq.ft. (155.6 sq.m.) approx.

Whilst every attempt has been made to ensure the accuracy of the floor plan contained here, measurements of doors, windows, rooms and any other items are approximate and no responsibility is taken for any error, omission, or mis-statement. The plan is copyright to Simpson and Partners and is for illustrative purposes and should only be used as such by any prospective purchaser. The services, systems and appliances shown have not be tested and no guarantee as to their operability can be given Made with Metropix @20204