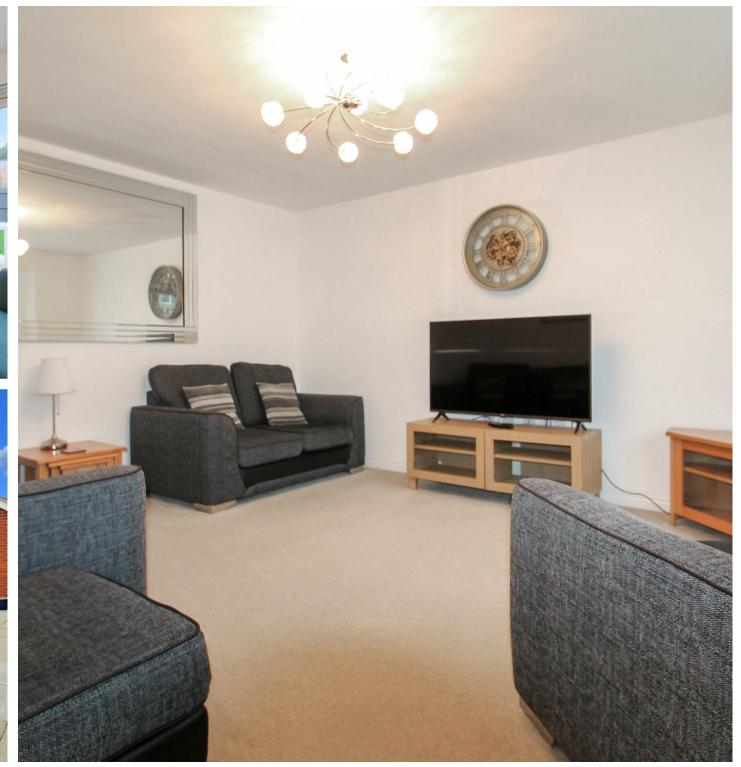

7 Darsdale Drive Raunds, Northants NN9 6FA

Location and interior to impress! This well presented and spacious detached home is situated on a desirable estate on the edge of the market town of Raunds surrounded by countryside walks and a short walk into the town centre where you will find many amenities to include shops, cafes, schooling and pubs. This delightful detached home is set across three floors and boasts five bedrooms, three bathrooms, two reception rooms and open plan kitchen/dining/family room. Further benefits include solar panels, garage and off road parking and enclosed rear garden. Enter the property into the hallway with stairs rising to the first floor and doors to: cloakroom, living room with bay window to the front, study/playroom, useful utility room/wc fitted with storage units and plumbing for washing machine. To the rear is an open plan kitchen/dining/family room making and ideal entertaining space. The kitchen is fitted with a range of storage units with built in appliances to include oven, hob and extractor fan, dishwasher and fridge/freezer, patio doors lead out to the rear garden. To the first floor are three bedrooms with the master affording en-suite shower room and family bathroom. To the second floor are two further double bedrooms and shower room. Externally to the front is a wrought iron railings, enclosed garden and pathway to front entrance. To the side is a driveway providing off road parking leading to a detached single garage. The rear garden is enclosed with timber fencing and brick walling, with large patio area set immediately to the rear of the house and lawn area, gated access to the front. Viewing is highly recommended to appreciate the location and space on offer.