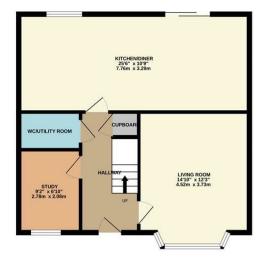

Simpson & Partners

GROUND FLOOR 624 sq.ft. (58.0 sq.m.) approx. 1ST FLOOR 613 sq.ft. (57.0 sq.m.) approx. 2ND FLOOR 437 sq.ft. (40.6 sq.m.) approx.

## TOTAL FLOOR AREA : 1675 sq.ft. (155.6 sq.m.) approx.

Whilst every attempt has been made to ensure the accuracy of the floor plan contained here, measurements of doors, windows, rooms and any other items are approximate and no responsibility is taken for any error, omission, or mis-statement. The plan is copyright to Simpson and Partners and is for illustrative purposes and should only be used as such by any prospective purchaser. The services, systems and appliances shown have not be tested and no guarantee as to their operability can be given Made with Metropix @20204