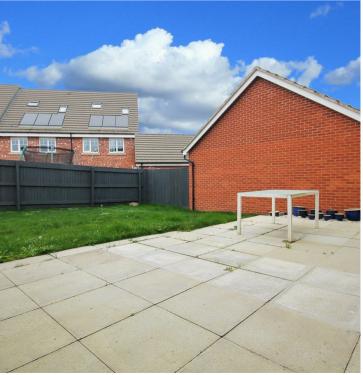

7 Darsdale Drive Raunds, Northants NN9 6FA

Location and interior to impress! This well presented and spacious detached home is situated on a desirable estate on the edge of the market town of Raunds surrounded by countryside walks and a short walk into the town centre where you will find many amenities to include shops, cafes, schooling and pubs. This delightful detached home is set across three floors and boasts five bedrooms, three bathrooms, two reception rooms and open plan kitchen/dining/family room. Further benefits include solar panels, garage and off road parking and enclosed rear garden. Enter the property into the hallway with stairs rising to the first floor and doors to: cloakroom, living room with bay window to the front, study/playroom, useful utility room/wc fitted with storage units and plumbing for washing machine. To the rear is an open plan kitchen/dining/family room making and ideal entertaining space. The kitchen is fitted with a range of storage units with built in appliances to include oven, hob and extractor fan, dishwasher and fridge/freezer, patio doors lead out to the rear garden. To the first floor are three bedrooms with the master affording en-suite shower room and family bathroom. To the second floor are two further double bedrooms and shower room. Externally to the front is a wrought iron railings, enclosed garden and pathway to front entrance. To the side is a driveway providing off road parking leading to a detached single garage. The rear garden is enclosed with timber fencing and brick walling, with large patio area set immediately to the rear of the house and lawn area, gated access to the front. Viewing is highly recommended to appreciate the location and space on offer.