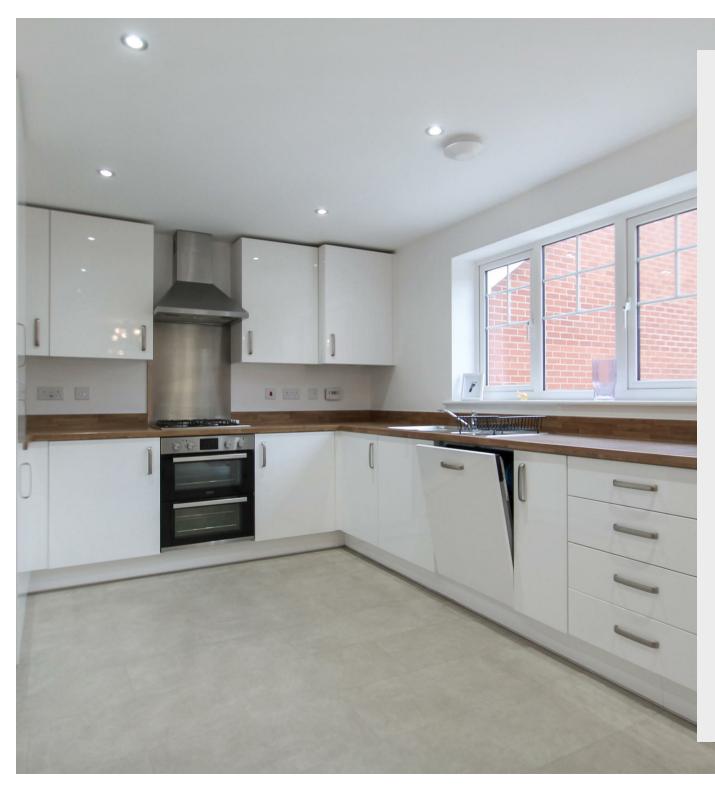

7 Darsdale Drive Raunds, Northants NN9 6FA

Location and interior to impress! This well presented and spacious detached home is situated on a desirable estate on the edge of the market town of Raunds surrounded by countryside walks and a short walk into the town centre where you will find many amenities to include shops, cafes, schooling and pubs. This delightful detached home is set across three floors and boasts five bedrooms, three bathrooms, two reception rooms and open plan kitchen/dining/family room. Further benefits include solar panels, garage and off road parking and enclosed rear garden. Enter the property into the hallway with stairs rising to the first floor and doors to: cloakroom, living room with bay window to the front, study/playroom, useful utility room/wc fitted with storage units and plumbing for washing machine. To the rear is an open plan kitchen/dining/family room making and ideal entertaining space. The kitchen is fitted with a range of storage units with built in appliances to include oven, hob and extractor fan, dishwasher and fridge/freezer, patio doors lead out to the rear garden. To the first floor are three bedrooms with the master affording en-suite shower room and family bathroom. To the second floor are two further double bedrooms and shower room. Externally to the front is a wrought iron railings, enclosed garden and pathway to front entrance. To the side is a driveway providing off road parking leading to a detached single garage. The rear garden is enclosed with timber fencing and brick walling, with large patio area set immediately to the rear of the house and lawn area, gated access to the front. Viewing is highly recommended to appreciate the location and space on offer.