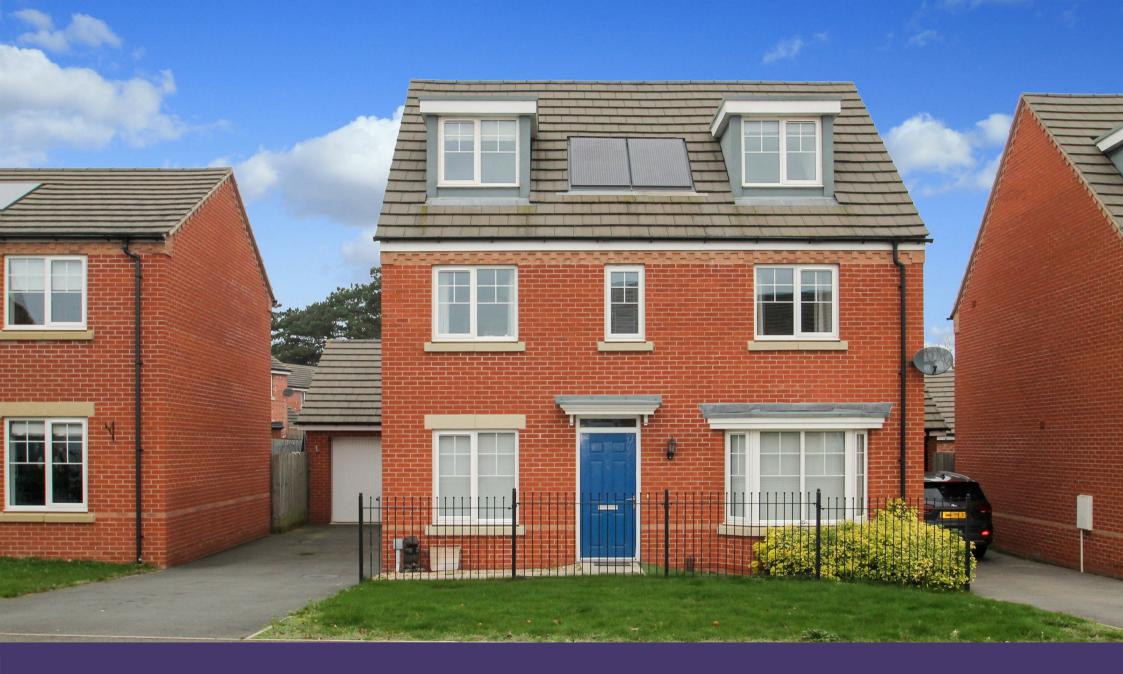

7 Darsdale Drive Raunds, Northants NN9 6FA

Location and interior to impress! This well presented and spacious detached home is situated on a desirable estate on the edge of the market town of Raunds surrounded by countryside walks and a short walk into the town centre where you will find many amenities to include shops, cafes, schooling and pubs. This delightful detached home is set across three floors and boasts five bedrooms, three bathrooms, two reception rooms and open plan kitchen/dining/family room. Further benefits include solar panels, garage and off road parking and enclosed rear garden. Enter the property into the hallway with stairs rising to the first floor and doors to: cloakroom, living room with bay window to the front, study/playroom, useful utility room/wc fitted with storage units and plumbing for washing machine. To the rear is an open plan kitchen/dining/family room making and ideal entertaining space. The kitchen is fitted with a range of storage units with built in appliances to include oven, hob and extractor fan, dishwasher and fridge/freezer, patio doors lead out to the rear garden. To the first floor are three bedrooms with the master affording en-suite shower room and family bathroom. To the second floor are two further double bedrooms and shower room. Externally to the front is a wrought iron railings, enclosed garden and pathway to front entrance. To the side is a driveway providing off road parking leading to a detached single garage. The rear garden is enclosed with timber fencing and brick walling, with large patio area set immediately to the rear of the house and lawn area, gated access to the front. Viewing is highly recommended to appreciate the location and space on offer.