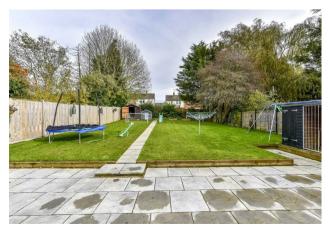

35 Sandlands Avenue Brigstock, Northamptonshire NN14 3HJ

Location and interior to impress. This three bedroom semi detached home has undergone a full refurbishment to include new kitchen, bathroom and re-decoration throughout. Situated in the sought after village of Brigstock with local amenities and countryside walks on your doorstep. The rear garden is a particular feature of the property being of a good size with lawn, patio and raised vegetable beds, enclosed with timber fencing. The refitted kitchen includes built in appliances and opens through to dining area and door leads into the conservatory, living room with window to front elevation. To the first floor are three bedrooms and refitted bathroom with shower over the bath. Externally to the front is a large frontage with the potential to create off road parking (subject to planning). Viewing is highly recommended to appreciate the location and beautiful interior of this family home.