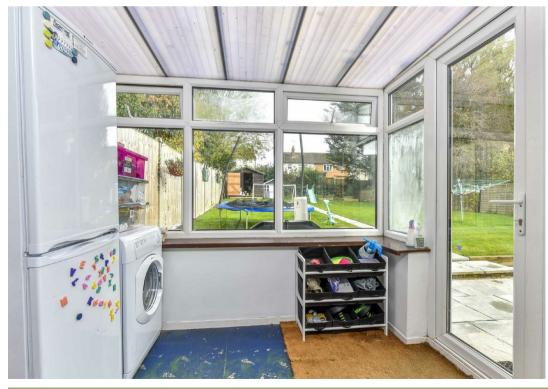

35 Sandlands Avenue Brigstock, Northamptonshire NN14 3HJ

Location and interior to impress. This three bedroom semi detached home has undergone a full refurbishment to include new kitchen, bathroom and re-decoration throughout. Situated in the sought after village of Brigstock with local amenities and countryside walks on your doorstep. The rear garden is a particular feature of the property being of a good size with lawn, patio and raised vegetable beds, enclosed with timber fencing. The refitted kitchen includes built in appliances and opens through to dining area and door leads into the conservatory, living room with window to front elevation. To the first floor are three bedrooms and refitted bathroom with shower over the bath. Externally to the front is a large frontage with the potential to create off road parking (subject to planning). Viewing is highly recommended to appreciate the location and beautiful interior of this family home.