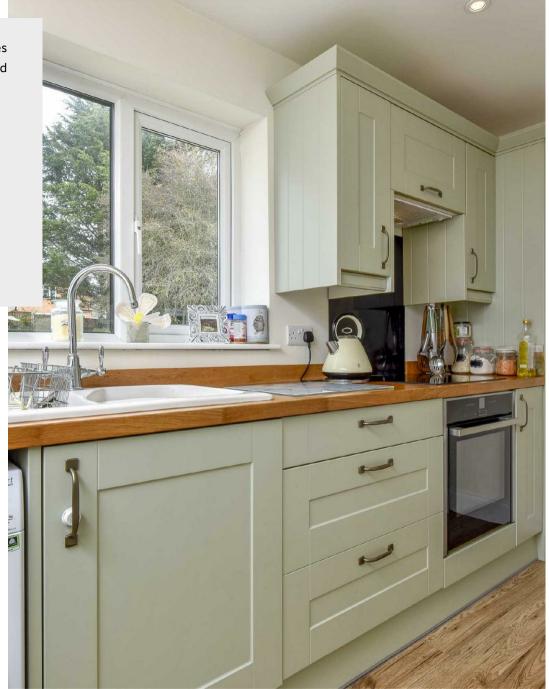

35 Sandlands Avenue Brigstock, Northamptonshire NN14 3HJ

Location and interior to impress. This three bedroom semi detached home has undergone a full refurbishment to include new kitchen, bathroom and re-decoration throughout. Situated in the sought after village of Brigstock with local amenities and countryside walks on your doorstep. The rear garden is a particular feature of the property being of a good size with lawn, patio and raised vegetable beds, enclosed with timber fencing. The refitted kitchen includes built in appliances and opens through to dining area and door leads into the conservatory, living room with window to front elevation. To the first floor are three bedrooms and refitted bathroom with shower over the bath. Externally to the front is a large frontage with the potential to create off road parking (subject to planning). Viewing is highly recommended to appreciate the location and beautiful interior of this family home.