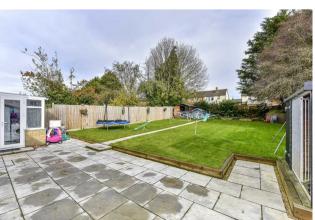

35 Sandlands Avenue Brigstock, Northamptonshire NN14 3HJ

Location and interior to impress. This three bedroom semi detached home has undergone a full refurbishment to include new kitchen, bathroom and re-decoration throughout. Situated in the sought after village of Brigstock with local amenities and countryside walks on your doorstep. The rear garden is a particular feature of the property being of a good size with lawn, patio and raised vegetable beds, enclosed with timber fencing. The refitted kitchen includes built in appliances and opens through to dining area and door leads into the conservatory, living room with window to front elevation. To the first floor are three bedrooms and refitted bathroom with shower over the bath. Externally to the front is a large frontage with the potential to create off road parking (subject to planning). Viewing is highly recommended to appreciate the location and beautiful interior of this family home.