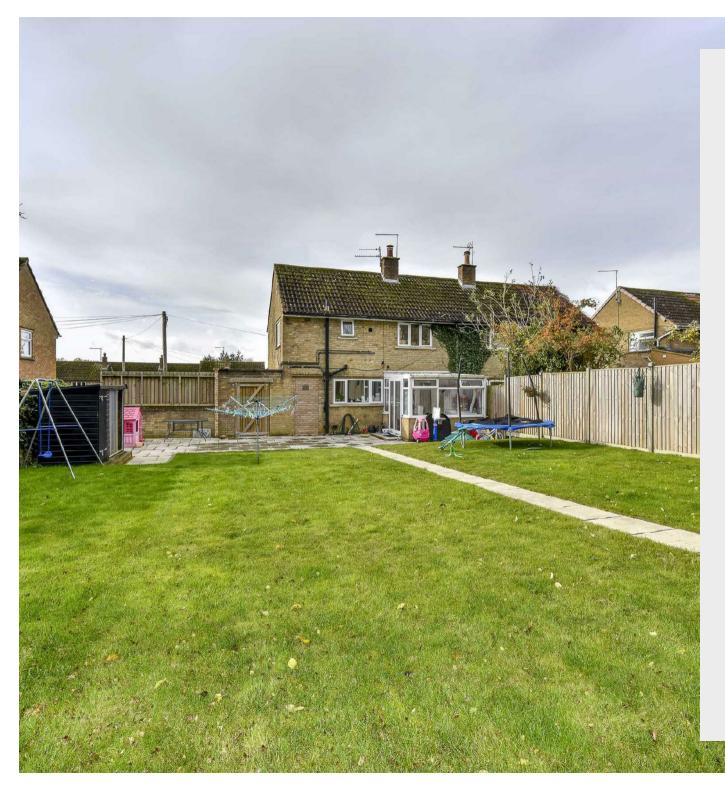

35 Sandlands Avenue Brigstock, Northamptonshire NN14 3HJ

Location and interior to impress. This three bedroom semi detached home has undergone a full refurbishment to include new kitchen, bathroom and re-decoration throughout. Situated in the sought after village of Brigstock with local amenities and countryside walks on your doorstep. The rear garden is a particular feature of the property being of a good size with lawn, patio and raised vegetable beds, enclosed with timber fencing. The refitted kitchen includes built in appliances and opens through to dining area and door leads into the conservatory, living room with window to front elevation. To the first floor are three bedrooms and refitted bathroom with shower over the bath. Externally to the front is a large frontage with the potential to create off road parking (subject to planning). Viewing is highly recommended to appreciate the location and beautiful interior of this family home.