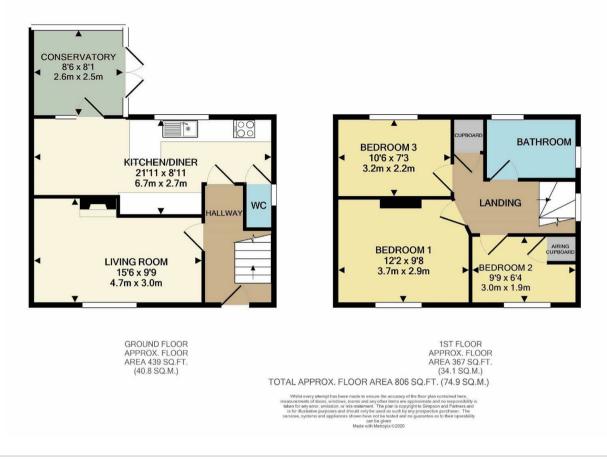

35 Sandlands Avenue Brigstock, Northamptonshire NN14 3HJ

Location and interior to impress. This three bedroom semi detached home has undergone a full refurbishment to include new kitchen, bathroom and re-decoration throughout. Situated in the sought after village of Brigstock with local amenities and countryside walks on your doorstep. The rear garden is a particular feature of the property being of a good size with lawn, patio and raised vegetable beds, enclosed with timber fencing. The refitted kitchen includes built in appliances and opens through to dining area and door leads into the conservatory, living room with window to front elevation. To the first floor are three bedrooms and refitted bathroom with shower over the bath. Externally to the front is a large frontage with the potential to create off road parking (subject to planning). Viewing is highly recommended to appreciate the location and beautiful interior of this family home.