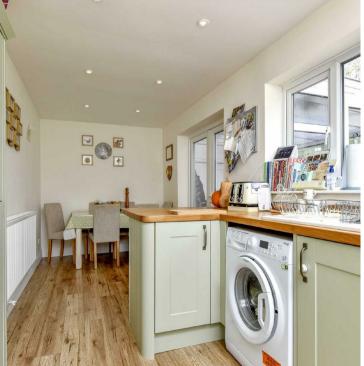

35 Sandlands Avenue Brigstock, Northamptonshire NN14 3HJ

Location and interior to impress. This three bedroom semi detached home has undergone a full refurbishment to include new kitchen, bathroom and re-decoration throughout. Situated in the sought after village of Brigstock with local amenities and countryside walks on your doorstep. The rear garden is a particular feature of the property being of a good size with lawn, patio and raised vegetable beds, enclosed with timber fencing. The refitted kitchen includes built in appliances and opens through to dining area and door leads into the conservatory, living room with window to front elevation. To the first floor are three bedrooms and refitted bathroom with shower over the bath. Externally to the front is a large frontage with the potential to create off road parking (subject to planning). Viewing is highly recommended to appreciate the location and beautiful interior of this family home.