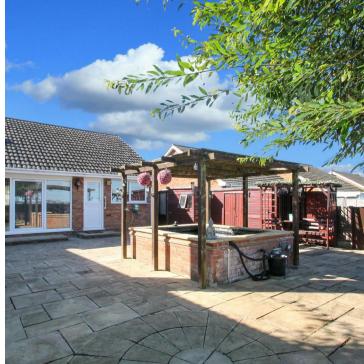

31 Alledge Drive Woodford, Northants NN14 4JQ

Offered to the market with NO CHAIN. This well presented two bedroom semi detached bungalow is situated on the outskirts of the sought after village of Woodford with open countryside views and a short walk into the village where you will find many amenities. Further benefits include ample off road parking and private rear garden. Enter the property into the hallway with doors leading to: two bedrooms set to the front of the property, shower room with corner shower and fitted units incorporating wc and wash hand basin, living room with feature fireplace and patio doors leading out to the rear garden. The kitchen is fitted with a range of wall and base units with door to rear garden, space for oven, space and plumbing for washing machine and under counter fridge and freezer. Externally to the front is a large block paved driveway providing ample off road parking, double gates lead to the rear garden is low maintenance laid to patio with feature pond and pergola over, timber shed and arbour. Viewing is highly recommended to appreciate the location of this lovely bungalow.