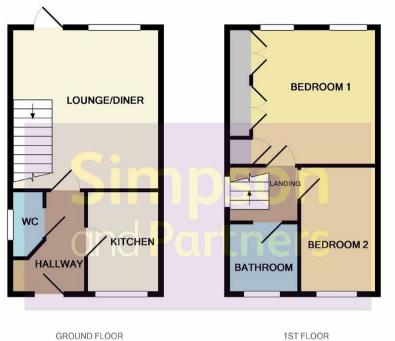

2 Glovers Lane Raunds, Northamptonshire NN9 6TU

Attention First Time Buyers/Investors! This lovely end f terrace home is situated in the heart of the market town of Raunds within walking distance to all amenities available in the town and countryside walks on your doorstep. Offered to the market with NO CHAIN and presented in good order throughout. Further benefits include off road parking to the rear and enclosed rear garden. Enter the property into the hallway with doors to: downstairs cloakroom, kitchen fitted with ample storage and integrated oven, living room set to the rear with door to rear garden and stairs rising to the first floor landing. To the first floor are two good sized bedrooms with built in storage and family bathroom fitted with a three piece suite. Externally to the front is a small picket fence enclosed garden with gated access to the rear and pathway to front door. The rear garden is enclosed with timber fencing, mainly laid to lawn and having gate leading out to the parking space and gravel area. Viewing is highly recommended.

## P 2 🔓 1 🔂 1

GROUND FLOOR 1ST FLOOR APPROX, FLOOR APPROX, FLOOR AREA 287 SQ.FT. AREA 287 SQ.FT. (26.6 SQ.M.) (26.6 SQ.M.) TOTAL APPROX, FLOOR AREA 573 SQ.FT. (53.2 SQ.M.)

Whilst every attempt has been made to ensure the accuracy of the floor plan contained here, measurements of doors, windows, rooms and any other thems are approximate and no responsibility laken for any revision, or mission, or miss takement. The plant is copyright to Support and Partners and is for illustrative purposes and should only be used as such by any prospective purchaser. The services, systems and applicances that on one of be taked and no guarantee as to their operability and be given. Made with Matrices (2017)