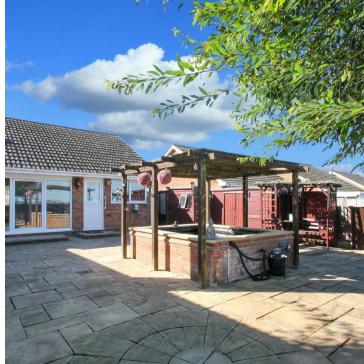

31 Alledge Drive Woodford, Northants NN14 4JQ

Offered to the market with NO CHAIN. This well presented two bedroom semi detached bungalow is situated on the outskirts of the sought after village of Woodford with open countryside views and a short walk into the village where you will find many amenities. Further benefits include ample off road parking and private rear garden. Enter the property into the hallway with doors leading to: two bedrooms set to the front of the property, shower room with corner shower and fitted units incorporating wc and wash hand basin, living room with feature fireplace and patio doors leading out to the rear garden. The kitchen is fitted with a range of wall and base units with door to rear garden, space for oven, space and plumbing for washing machine and under counter fridge and freezer. Externally to the front is a large block paved driveway providing ample off road parking, double gates lead to the rear garden is low maintenance laid to patio with feature pond and pergola over, timber shed and arbour.