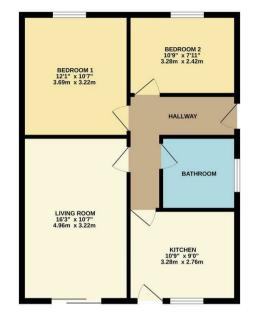

Simpson & Partners

GROUND FLOOR 605 sq.ft. (56.2 sq.m.) approx.

TOTAL FLOOR AREA: 605 sq.#, (56.2 sq.m.) approx. White every attempt has been made to ensure the accuracy of the floor plan contained here, measurements, ensurements are accurate the second state of the se