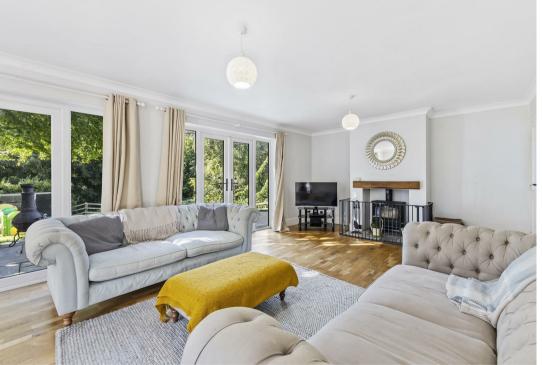

Woodford Hill House Woodwell

Stunning rural location with open fields views and lots of parking. This well presented detached home is situated in the sought after Hamlet of Woodwell on the outskirts of the village of Woodford. Stunning countryside walks are literally on your door step and local amenities available in the village of Woodford a short drive away. Offering ample off road parking and private gardens with far reaching open views across rolling countryside. Further benefits include four bedrooms, two bathrooms, two reception room and open plan kitchen. Enter the property via wooden porch into the family/dining room with feature fireplace and woodburning stove, doors leading through to: sitting room and opening to kitchen/breakfast room. The sitting room is a light and airy room with two sets of patio doors leading out to the rear garden and lovely feature fireplace. From the sitting room is a door to the formal hallway having stairs rising to the first floor and double doors leading through to the open plan kitchen. The kitchen is fitted with ample storage and inset Belfast sink, space for range cooker and space and plumbing for white goods, tiled flooring and space for American fridge/freezer, door to downstair wc. To the first floor are four double bedrooms with the master affording dressing room with built in storage and en-suite shower room fitted with vanity storage and twin sinks, enclosed shower cubicle and wc. Further family bathroom fitted with a modern four piece suite comprising of bath, separate shower cubicle, vanity wash hand basin and low level wc, serving the remaining bedrooms. The gardens and plot are a particular feature of the property with large gravel driveway to the side providing ample parking. The gardens wrap around the side and rear with open countryside views, patio area and lawn with mature planting. Viewing is highly recommended to appreciate the location of this family home.