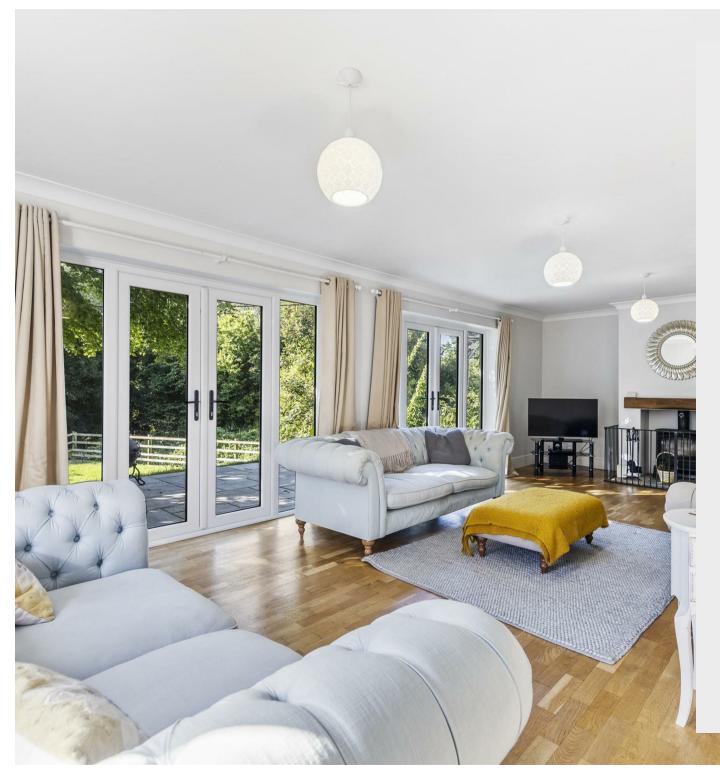

Woodford Hill House Woodwell

Stunning rural location with open fields views and lots of parking. This well presented detached home is situated in the sought after Hamlet of Woodwell on the outskirts of the village of Woodford. Stunning countryside walks are literally on your door step and local amenities available in the village of Woodford a short drive away. Offering ample off road parking and private gardens with far reaching open views across rolling countryside. Further benefits include four bedrooms, two bathrooms, two reception room and open plan kitchen. Enter the property via wooden porch into the family/dining room with feature fireplace and woodburning stove, doors leading through to: sitting room and opening to kitchen/breakfast room. The sitting room is a light and airy room with two sets of patio doors leading out to the rear garden and lovely feature fireplace. From the sitting room is a door to the formal hallway having stairs rising to the first floor and double doors leading through to the open plan kitchen. The kitchen is fitted with ample storage and inset Belfast sink, space for range cooker and space and plumbing for white goods, tiled flooring and space for American fridge/freezer, door to downstair wc. To the first floor are four double bedrooms with the master affording dressing room with built in storage and en-suite shower room fitted with vanity storage and twin sinks, enclosed shower cubicle and wc. Further family bathroom fitted with a modern four piece suite comprising of bath, separate shower cubicle, vanity wash hand basin and low level wc, serving the remaining bedrooms. The gardens and plot are a particular feature of the property with large gravel driveway to the side providing ample parking. The gardens wrap around the side and rear with open countryside views, patio area and lawn with mature planting. Viewing is highly recommended to appreciate the location of this family home.