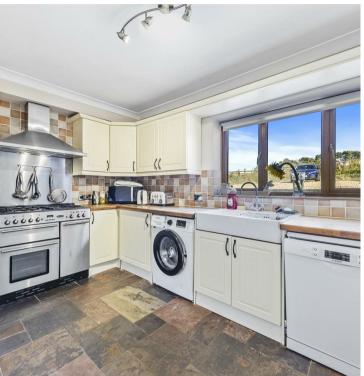

Woodford Hill House Woodwell

Stunning rural location with open fields views and lots of parking. This well presented detached home is situated in the sought after Hamlet of Woodwell on the outskirts of the village of Woodford. Stunning countryside walks are literally on your door step and local amenities available in the village of Woodford a short drive away. Offering ample off road parking and private gardens with far reaching open views across rolling countryside. Further benefits include four bedrooms, two bathrooms, two reception room and open plan kitchen. Enter the property via wooden porch into the family/dining room with feature fireplace and woodburning stove, doors leading through to: sitting room and opening to kitchen/breakfast room. The sitting room is a light and airy room with two sets of patio doors leading out to the rear garden and lovely feature fireplace. From the sitting room is a door to the formal hallway having stairs rising to the first floor and double doors leading through to the open plan kitchen. The kitchen is fitted with ample storage and inset Belfast sink, space for range cooker and space and plumbing for white goods, tiled flooring and space for American fridge/freezer, door to downstair wc. To the first floor are four double bedrooms with the master affording dressing room with built in storage and en-suite shower room fitted with vanity storage and twin sinks, enclosed shower cubicle and wc. Further family bathroom fitted with a modern four piece suite comprising of bath, separate shower cubicle, vanity wash hand basin and low level wc, serving the remaining bedrooms. The gardens and plot are a particular feature of the property with large gravel driveway to the side providing ample parking. The gardens wrap around the side and rear with open countryside views, patio area and lawn with mature planting. Viewing is highly recommended to appreciate the location of this family home.