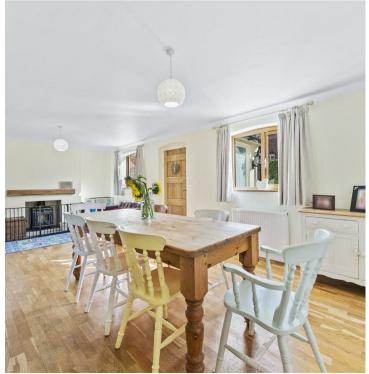

Woodford Hill House Woodwell

Stunning rural location with open fields views and lots of parking. This well presented detached home is situated in the sought after Hamlet of Woodwell on the outskirts of the village of Woodford. Stunning countryside walks are literally on your door step and local amenities available in the village of Woodford a short drive away. Offering ample off road parking and private gardens with far reaching open views across rolling countryside. Further benefits include four bedrooms, two bathrooms, two reception room and open plan kitchen. Enter the property via wooden porch into the family/dining room with feature fireplace and woodburning stove, doors leading through to: sitting room and opening to kitchen/breakfast room. The sitting room is a light and airy room with two sets of patio doors leading out to the rear garden and lovely feature fireplace. From the sitting room is a door to the formal hallway having stairs rising to the first floor and double doors leading through to the open plan kitchen. The kitchen is fitted with ample storage and inset Belfast sink, space for range cooker and space and plumbing for white goods, tiled flooring and space for American fridge/freezer, door to downstair wc. To the first floor are four double bedrooms with the master affording dressing room with built in storage and en-suite shower room fitted with vanity storage and twin sinks, enclosed shower cubicle and wc. Further family bathroom fitted with a modern four piece suite comprising of bath, separate shower cubicle, vanity wash hand basin and low level wc, serving the remaining bedrooms. The gardens and plot are a particular feature of the property with large gravel driveway to the side providing ample parking. The gardens wrap around the side and rear with open countryside views, patio area and lawn with mature planting. Viewing is highly recommended to appreciate the location of this family home.