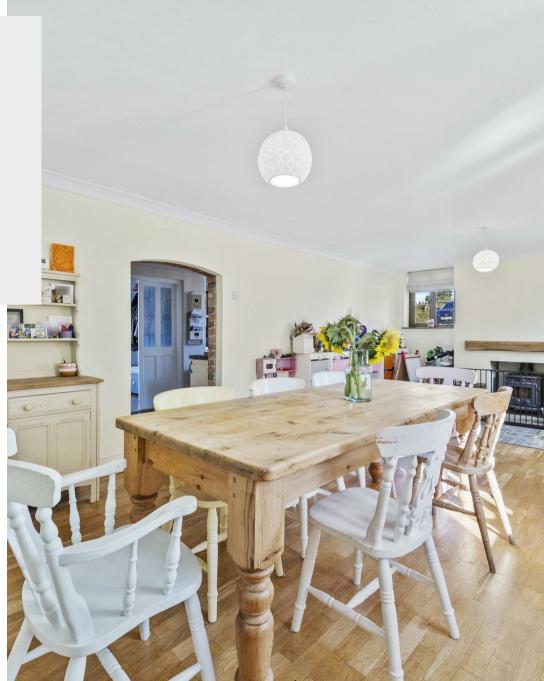

Woodford Hill House Woodwell

Stunning rural location with open fields views and lots of parking. This well presented detached home is situated in the sought after Hamlet of Woodwell on the outskirts of the village of Woodford. Stunning countryside walks are literally on your door step and local amenities available in the village of Woodford a short drive away. Offering ample off road parking and private gardens with far reaching open views across rolling countryside. Further benefits include four bedrooms, two bathrooms, two reception room and open plan kitchen. Enter the property via wooden porch into the family/dining room with feature fireplace and woodburning stove, doors leading through to: sitting room and opening to kitchen/breakfast room. The sitting room is a light and airy room with two sets of patio doors leading out to the rear garden and lovely feature fireplace. From the sitting room is a door to the formal hallway having stairs rising to the first floor and double doors leading through to the open plan kitchen. The kitchen is fitted with ample storage and inset Belfast sink, space for range cooker and space and plumbing for white goods, tiled flooring and space for American fridge/freezer, door to downstair wc. To the first floor are four double bedrooms with the master affording dressing room with built in storage and en-suite shower room fitted with vanity storage and twin sinks, enclosed shower cubicle and wc. Further family bathroom fitted with a modern four piece suite comprising of bath, separate shower cubicle, vanity wash hand basin and low level wc, serving the remaining bedrooms. The gardens and plot are a particular feature of the property with large gravel driveway to the side providing ample parking. The gardens wrap around the side and rear with open countryside views, patio area and lawn with mature planting. Viewing is highly recommended to appreciate the location of this family home.