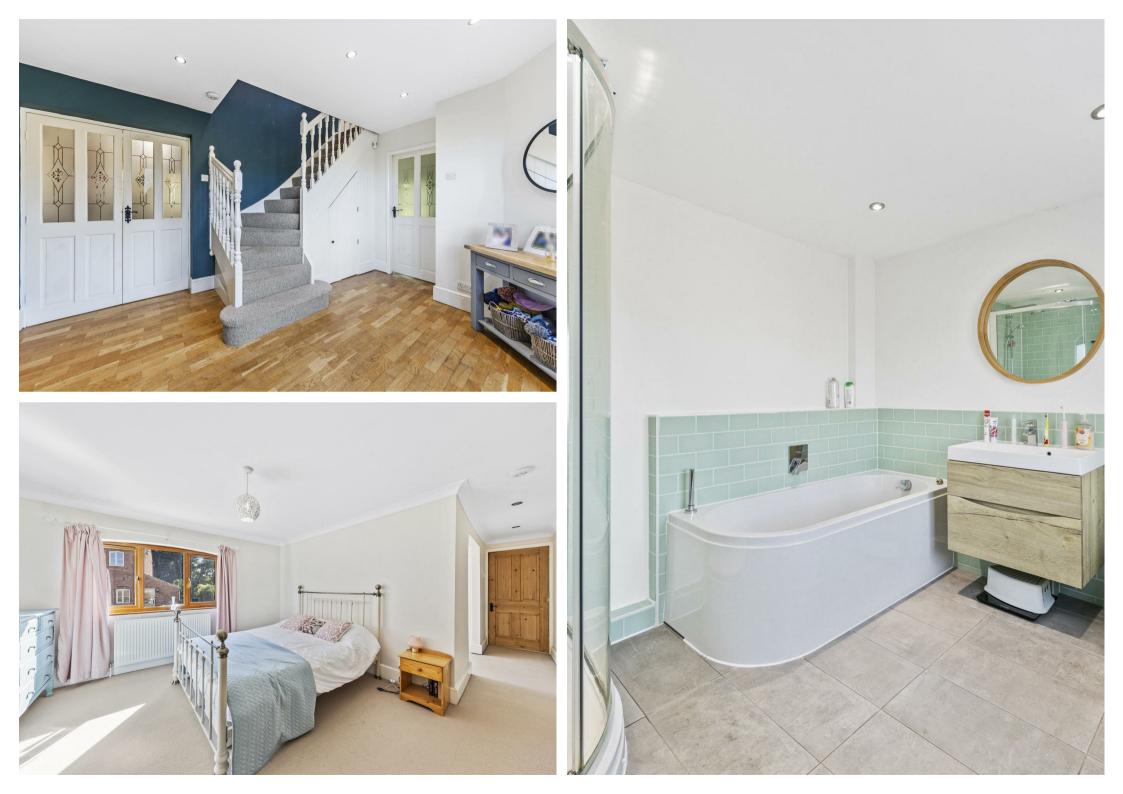

Woodford Hill House Woodwell

Stunning rural location with open fields views and lots of parking. This well presented detached home is situated in the sought after Hamlet of Woodwell on the outskirts of the village of Woodford. Stunning countryside walks are literally on your door step and local amenities available in the village of Woodford a short drive away. Offering ample off road parking and private gardens with far reaching open views across rolling countryside. Further benefits include four bedrooms, two bathrooms, two reception room and open plan kitchen. Enter the property via wooden porch into the family/dining room with feature fireplace and woodburning stove, doors leading through to: sitting room and opening to kitchen/breakfast room. The sitting room is a light and airy room with two sets of patio doors leading out to the rear garden and lovely feature fireplace. From the sitting room is a door to the formal hallway having stairs rising to the first floor and double doors leading through to the open plan kitchen. The kitchen is fitted with ample storage and inset Belfast sink, space for range cooker and space and plumbing for white goods, tiled flooring and space for American fridge/freezer, door to downstair wc. To the first floor are four double bedrooms with the master affording dressing room with built in storage and en-suite shower room fitted with vanity storage and twin sinks, enclosed shower cubicle and wc. Further family bathroom fitted with a modern four piece suite comprising of bath, separate shower cubicle, vanity wash hand basin and low level wc, serving the remaining bedrooms. The gardens and plot are a particular feature of the property with large gravel driveway to the side providing ample parking. The gardens wrap around the side and rear with open countryside views, patio area and lawn with mature planting. Viewing is highly recommended to appreciate the location of this family home.