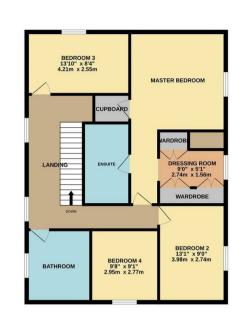

GRUND ELOGR USD sq.ft. (97.5 sq.m.) approx.

1ST FLOOR 964 sq.ft. (89.6 sq.m.) approx.

TOTAL FLOOR AREA: 2014 s.g.ft. (187.1 s.g.m.) approx. White very attergit passes and any other items are approximate and no responsibility is taken for any error, crimical or, increase and any other items are approximate and no responsibility is taken for any proprior and any error and any other items are approximate and no responsibility is taken to any proprior and any error and the international approximation and any error and any applications and any error and any error and any error and any error and any proprior and any error and any applications and any error and applications and any error any error