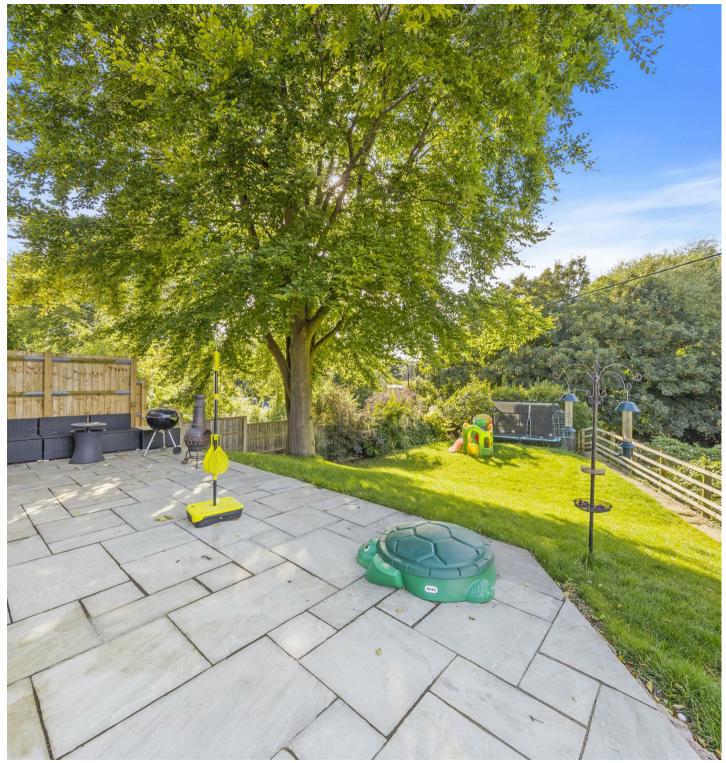

Woodford Hill House Woodwell

Stunning rural location with open fields views and lots of parking. This well presented detached home is situated in the sought after Hamlet of Woodwell on the outskirts of the village of Woodford. Stunning countryside walks are literally on your door step and local amenities available in the village of Woodford a short drive away. Offering ample off road parking and private gardens with far reaching open views across rolling countryside. Further benefits include four bedrooms, two bathrooms, two reception room and open plan kitchen. Enter the property via wooden porch into the family/dining room with feature fireplace and woodburning stove, doors leading through to: sitting room and opening to kitchen/breakfast room. The sitting room is a light and airy room with two sets of patio doors leading out to the rear garden and lovely feature fireplace. From the sitting room is a door to the formal hallway having stairs rising to the first floor and double doors leading through to the open plan kitchen. The kitchen is fitted with ample storage and inset Belfast sink, space for range cooker and space and plumbing for white goods, tiled flooring and space for American fridge/freezer, door to downstair wc. To the first floor are four double bedrooms with the master affording dressing room with built in storage and en-suite shower room fitted with vanity storage and twin sinks, enclosed shower cubicle and wc. Further family bathroom fitted with a modern four piece suite comprising of bath, separate shower cubicle, vanity wash hand basin and low level wc, serving the remaining bedrooms. The gardens and plot are a particular feature of the property with large gravel driveway to the side providing ample parking. The gardens wrap around the side and rear with open countryside views, patio area and lawn with mature planting. Viewing is highly recommended to appreciate the location of this family home.