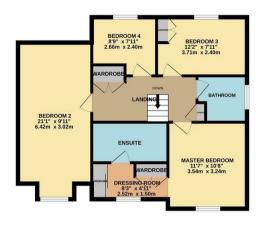

26 Hill House Gardens Stanwick, Northants NN9 6QH

Nestled away in this sought after tree lined cul-de-sac in the heart of the popular village of Stanwick. This four bedroom detached home boasts garage and ample off road parking with lovely private gardens and conservatory. Stanwick is a sought after village location due to the countryside walks and Stanwick Lakes development on your doorstep along with a selection of restaurants and post office a short walk away. Further benefits include en-suite and dressing room to master bedroom, two reception rooms and kitchen with utility room. Enter the property into the hallway with stairs rising to the first floor landing, doors to: living room having bay window to the front and feature fireplace, double doors lead through to dining room which in turn leads to a delightful conservatory with views over the rear garden. The kitchen boasts beams to ceiling and exposed brick island/breakfast bar, fitted with ample storage, built in eye level oven with gas hob, integrated dishwasher archway leading through to utility space/breakfast room with space and plumbing for white goods and door to rear garden, down stairs wc completes the ground floor accommodation. To the first floor are four bedrooms with the master bedroom having dressing area with built in wardrobes and fully tiled ensuite shower room, family bathroom fitted with a P-shaped bath with shower over, vanity sink storage and wc, fully tiled walls. The property sits on a good sized plot with driveway providing off road parking leading to an integral garage, lawn front garden with mature planting and gate to rear garden. The rear garden offers a private aspect with patio areas, lawn and mature trees and planting. Viewing is highly recommended to appreciate the location of this well presented family home.

Ideally located for the A14, A45 network road links leading to M1,M6. The train station is located in the town of Wellingborough approximately 15 minutes drive.

GROUND FLOOR 1ST FLOOR

Whilst every attempt has been made to ensure the accuracy of the floor plan contained here, measurement of doors, windows, nooms and any other terms are approximate and no responsibility is taken for any purposes and should only be used as such by any proposche purchaser. The services, systems and appliances shown have not be tested and no guarantee as to their operability can be given Made with Metrops, 62024.