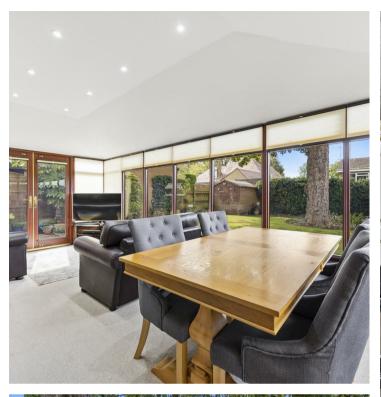

26 Hill House Gardens Stanwick, Northants NN9 6QH

Nestled away in this sought after tree lined cul-de-sac in the heart of the popular village of Stanwick. This four bedroom detached home boasts garage and ample off road parking with lovely private gardens and conservatory. Stanwick is a sought after village location due to the countryside walks and Stanwick Lakes development on your doorstep along with a selection of restaurants and post office a short walk away. Further benefits include en-suite and dressing room to master bedroom, two reception rooms and kitchen with utility room. Enter the property into the hallway with stairs rising to the first floor landing, doors to: living room having bay window to the front and feature fireplace, double doors lead through to dining room which in turn leads to a delightful conservatory with views over the rear garden. The kitchen boasts beams to ceiling and exposed brick island/breakfast bar, fitted with ample storage, built in eye level oven with gas hob, integrated dishwasher archway leading through to utility space/breakfast room with space and plumbing for white goods and door to rear garden, down stairs wc completes the ground floor accommodation. To the first floor are four bedrooms with the master bedroom having dressing area with built in wardrobes and fully tiled ensuite shower room, family bathroom fitted with a P-shaped bath with shower over, vanity sink storage and wc, fully tiled walls. The property sits on a good sized plot with driveway providing off road parking leading to an integral garage, lawn front garden with mature planting and gate to rear garden. The rear garden offers a private aspect with patio areas, lawn and mature trees and planting. Viewing is highly recommended to appreciate the location of this well presented family home.