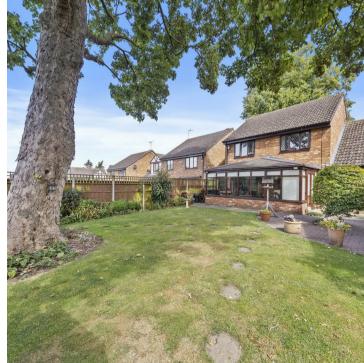

26 Hill House Gardens Stanwick, Northants NN9 6QH

Nestled away in this sought after tree lined cul-de-sac in the heart of the popular village of Stanwick. This four bedroom detached home boasts garage and ample off road parking with lovely private gardens and conservatory. Stanwick is a sought after village location due to the countryside walks and Stanwick Lakes development on your doorstep along with a selection of restaurants and post office a short walk away. Further benefits include en-suite and dressing room to master bedroom, two reception rooms and kitchen with utility room. Enter the property into the hallway with stairs rising to the first floor landing, doors to: living room having bay window to the front and feature fireplace, double doors lead through to dining room which in turn leads to a delightful conservatory with views over the rear garden. The kitchen boasts beams to ceiling and exposed brick island/breakfast bar, fitted with ample storage, built in eye level oven with gas hob, integrated dishwasher archway leading through to utility space/breakfast room with space and plumbing for white goods and door to rear garden, down stairs wc completes the ground floor accommodation. To the first floor are four bedrooms with the master bedroom having dressing area with built in wardrobes and fully tiled ensuite shower room, family bathroom fitted with a P-shaped bath with shower over, vanity sink storage and wc, fully tiled walls. The property sits on a good sized plot with driveway providing off road parking leading to an integral garage, lawn front garden with mature planting and gate to rear garden. The rear garden offers a private aspect with patio areas, lawn and mature trees and planting. Viewing is highly recommended to appreciate the location of this well presented family home.