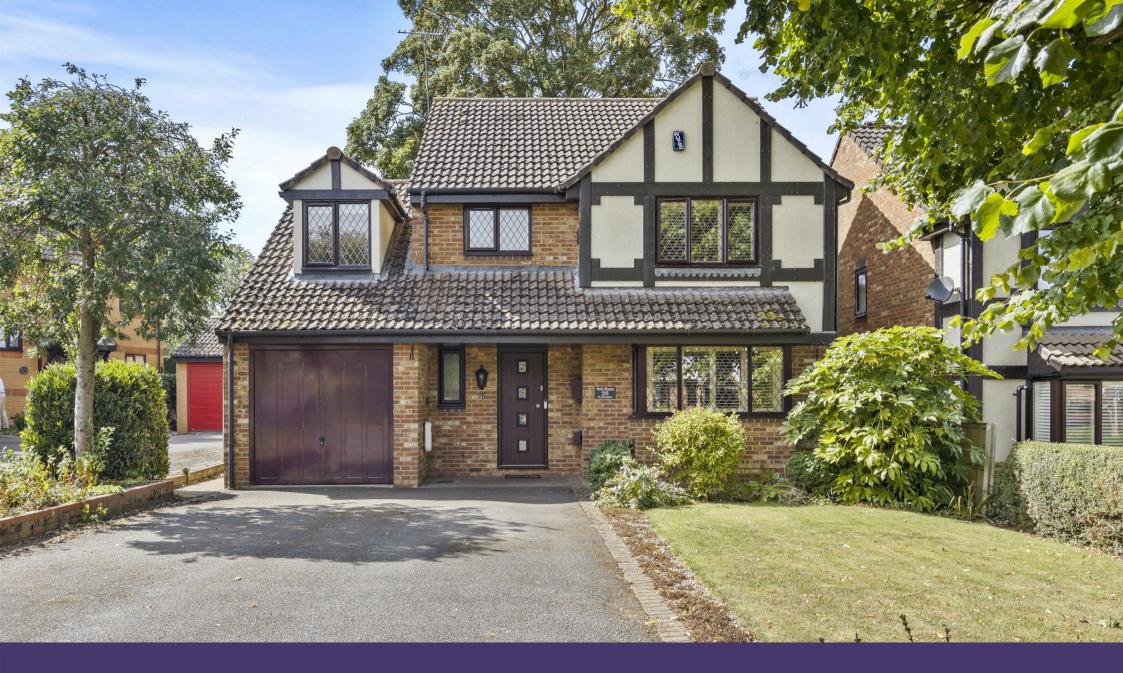

26 Hill House Gardens Stanwick, Northants NN9 6QH

Nestled away in this sought after tree lined cul-de-sac in the heart of the popular village of Stanwick. This four bedroom detached home boasts garage and ample off road parking with lovely private gardens and conservatory. Stanwick is a sought after village location due to the countryside walks and Stanwick Lakes development on your doorstep along with a selection of restaurants and post office a short walk away. Further benefits include en-suite and dressing room to master bedroom, two reception rooms and kitchen with utility room. Enter the property into the hallway with stairs rising to the first floor landing, doors to: living room having bay window to the front and feature fireplace, double doors lead through to dining room which in turn leads to a delightful conservatory with views over the rear garden. The kitchen boasts beams to ceiling and exposed brick island/breakfast bar, fitted with ample storage, built in eye level oven with gas hob, integrated dishwasher archway leading through to utility space/breakfast room with space and plumbing for white goods and door to rear garden, down stairs wc completes the ground floor accommodation. To the first floor are four bedrooms with the master bedroom having dressing area with built in wardrobes and fully tiled ensuite shower room, family bathroom fitted with a P-shaped bath with shower over, vanity sink storage and wc, fully tiled walls. The property sits on a good sized plot with driveway providing off road parking leading to an integral garage, lawn front garden with mature planting and gate to rear garden. The rear garden offers a private aspect with patio areas, lawn and mature trees and planting. Viewing is highly recommended to appreciate the location of this well presented family home.