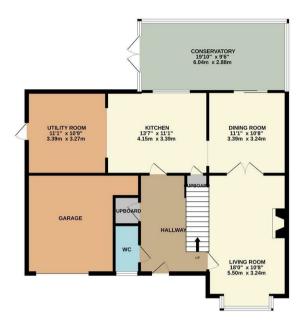

Ideally located for the A14, A45 network road links leading to M1,M6. The train station is located in the town of Wellingborough approximately 15 minutes drive.

GROUND FLOOR 1ST FLOOR

Whilst every attempt has been made to ensure the accuracy of the floor plan contained here, measurement of doors, windows, nooms and any other terms are approximate and no responsibility is taken for any purposes and should only be used as such by any proposche purchaser. The services, systems and appliances shown have not be tested and no guarantee as to their operability can be given Made with Metrops, 62024.