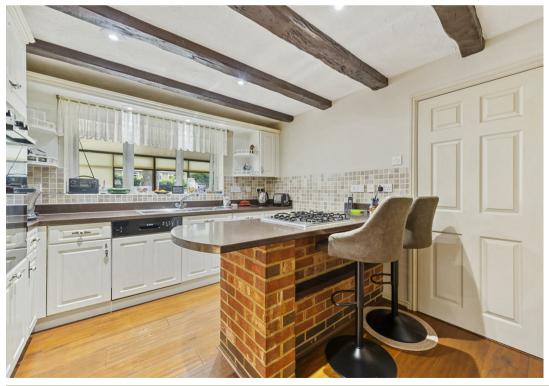

26 Hill House Gardens Stanwick, Northants NN9 6QH

Nestled away in this sought after tree lined cul-de-sac in the heart of the popular village of Stanwick. This four bedroom detached home boasts garage and ample off road parking with lovely private gardens and conservatory. Stanwick is a sought after village location due to the countryside walks and Stanwick Lakes development on your doorstep along with a selection of restaurants and post office a short walk away. Further benefits include en-suite and dressing room to master bedroom, two reception rooms and kitchen with utility room. Enter the property into the hallway with stairs rising to the first floor landing, doors to: living room having bay window to the front and feature fireplace, double doors lead through to dining room which in turn leads to a delightful conservatory with views over the rear garden. The kitchen boasts beams to ceiling and exposed brick island/breakfast bar, fitted with ample storage, built in eye level oven with gas hob, integrated dishwasher archway leading through to utility space/breakfast room with space and plumbing for white goods and door to rear garden, down stairs wc completes the ground floor accommodation. To the first floor are four bedrooms with the master bedroom having dressing area with built in wardrobes and fully tiled ensuite shower room, family bathroom fitted with a P-shaped bath with shower over, vanity sink storage and wc, fully tiled walls. The property sits on a good sized plot with driveway providing off road parking leading to an integral garage, lawn front garden with mature planting and gate to rear garden. The rear garden offers a private aspect with patio areas, lawn and mature trees and planting. Viewing is highly recommended to appreciate the location of this well presented family home.