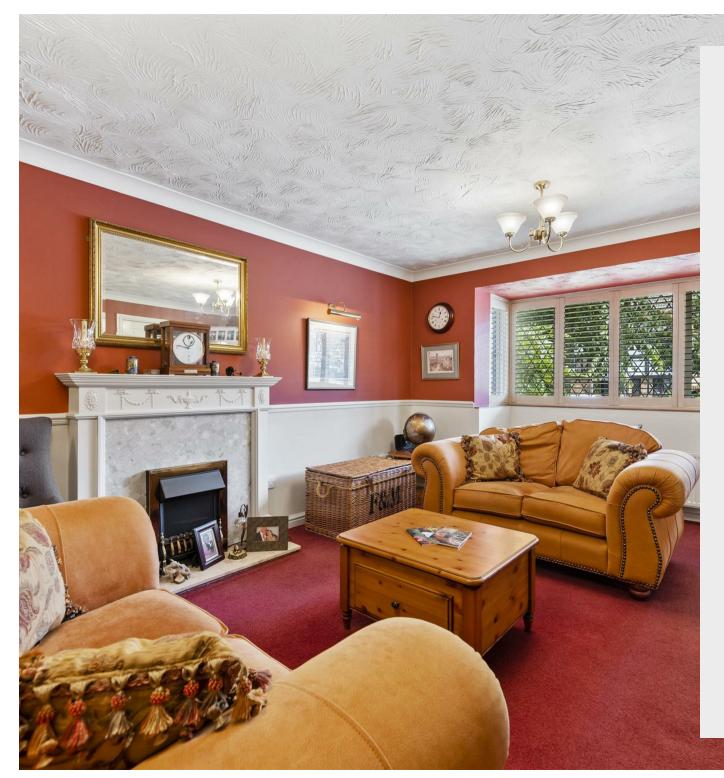

26 Hill House Gardens Stanwick, Northants NN9 6QH

Nestled away in this sought after tree lined cul-de-sac in the heart of the popular village of Stanwick. This four bedroom detached home boasts garage and ample off road parking with lovely private gardens and conservatory. Stanwick is a sought after village location due to the countryside walks and Stanwick Lakes development on your doorstep along with a selection of restaurants and post office a short walk away. Further benefits include en-suite and dressing room to master bedroom, two reception rooms and kitchen with utility room. Enter the property into the hallway with stairs rising to the first floor landing, doors to: living room having bay window to the front and feature fireplace, double doors lead through to dining room which in turn leads to a delightful conservatory with views over the rear garden. The kitchen boasts beams to ceiling and exposed brick island/breakfast bar, fitted with ample storage, built in eye level oven with gas hob, integrated dishwasher archway leading through to utility space/breakfast room with space and plumbing for white goods and door to rear garden, down stairs wc completes the ground floor accommodation. To the first floor are four bedrooms with the master bedroom having dressing area with built in wardrobes and fully tiled ensuite shower room, family bathroom fitted with a P-shaped bath with shower over, vanity sink storage and wc, fully tiled walls. The property sits on a good sized plot with driveway providing off road parking leading to an integral garage, lawn front garden with mature planting and gate to rear garden. The rear garden offers a private aspect with patio areas, lawn and mature trees and planting. Viewing is highly recommended to appreciate the location of this well presented family home.