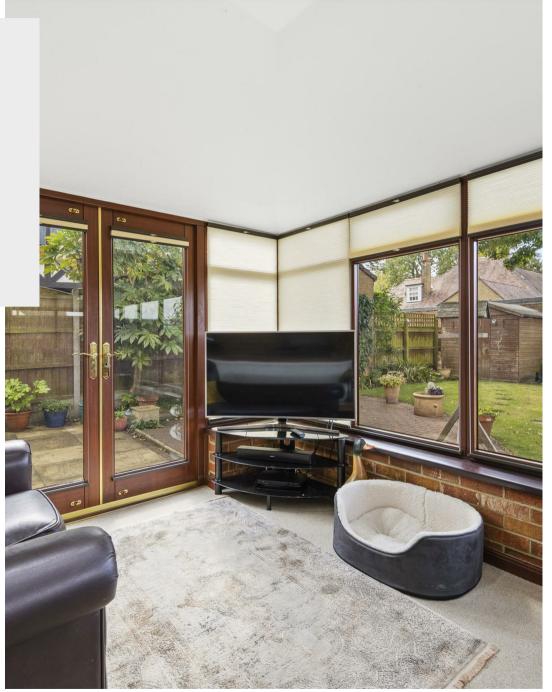

26 Hill House Gardens Stanwick, Northants NN9 6QH

Nestled away in this sought after tree lined cul-de-sac in the heart of the popular village of Stanwick. This four bedroom detached home boasts garage and ample off road parking with lovely private gardens and conservatory. Stanwick is a sought after village location due to the countryside walks and Stanwick Lakes development on your doorstep along with a selection of restaurants and post office a short walk away. Further benefits include en-suite and dressing room to master bedroom, two reception rooms and kitchen with utility room. Enter the property into the hallway with stairs rising to the first floor landing, doors to: living room having bay window to the front and feature fireplace, double doors lead through to dining room which in turn leads to a delightful conservatory with views over the rear garden. The kitchen boasts beams to ceiling and exposed brick island/breakfast bar, fitted with ample storage, built in eye level oven with gas hob, integrated dishwasher archway leading through to utility space/breakfast room with space and plumbing for white goods and door to rear garden, down stairs wc completes the ground floor accommodation. To the first floor are four bedrooms with the master bedroom having dressing area with built in wardrobes and fully tiled ensuite shower room, family bathroom fitted with a P-shaped bath with shower over, vanity sink storage and wc, fully tiled walls. The property sits on a good sized plot with driveway providing off road parking leading to an integral garage, lawn front garden with mature planting and gate to rear garden. The rear garden offers a private aspect with patio areas, lawn and mature trees and planting. Viewing is highly recommended to appreciate the location of this well presented family home.