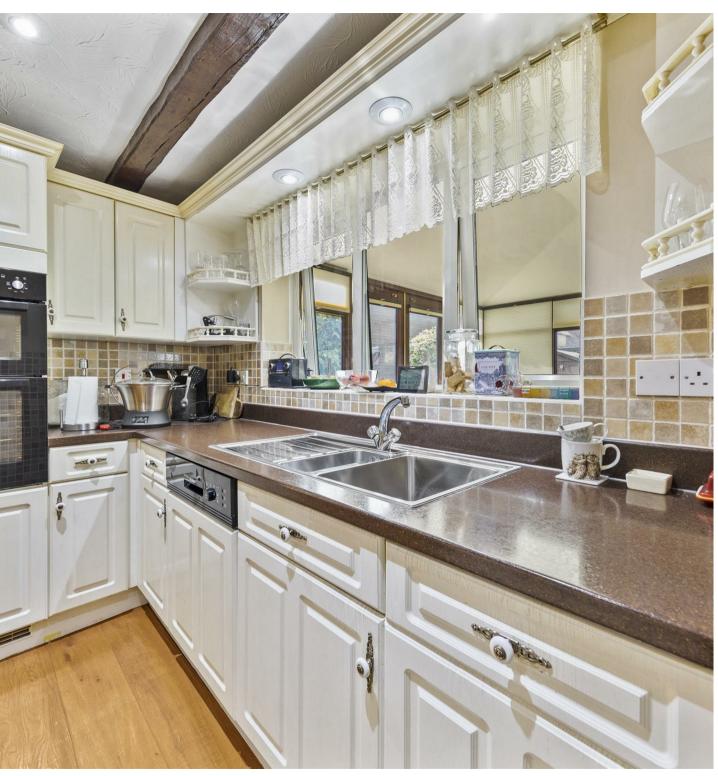

26 Hill House Gardens Stanwick, Northants NN9 6QH

Nestled away in this sought after tree lined cul-de-sac in the heart of the popular village of Stanwick. This four bedroom detached home boasts garage and ample off road parking with lovely private gardens and conservatory. Stanwick is a sought after village location due to the countryside walks and Stanwick Lakes development on your doorstep along with a selection of restaurants and post office a short walk away. Further benefits include en-suite and dressing room to master bedroom, two reception rooms and kitchen with utility room. Enter the property into the hallway with stairs rising to the first floor landing, doors to: living room having bay window to the front and feature fireplace, double doors lead through to dining room which in turn leads to a delightful conservatory with views over the rear garden. The kitchen boasts beams to ceiling and exposed brick island/breakfast bar, fitted with ample storage, built in eye level oven with gas hob, integrated dishwasher archway leading through to utility space/breakfast room with space and plumbing for white goods and door to rear garden, down stairs wc completes the ground floor accommodation. To the first floor are four bedrooms with the master bedroom having dressing area with built in wardrobes and fully tiled ensuite shower room, family bathroom fitted with a P-shaped bath with shower over, vanity sink storage and wc, fully tiled walls. The property sits on a good sized plot with driveway providing off road parking leading to an integral garage, lawn front garden with mature planting and gate to rear garden. The rear garden offers a private aspect with patio areas, lawn and mature trees and planting. Viewing is highly recommended to appreciate the location of this well presented family home.