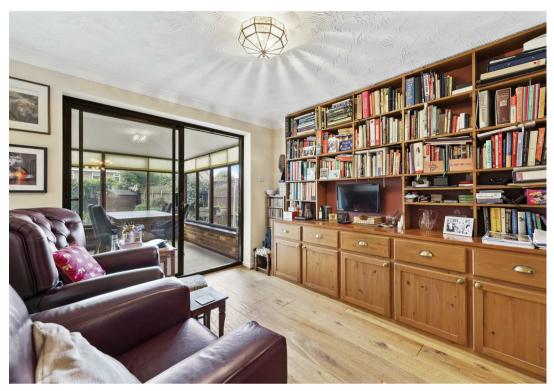

26 Hill House Gardens Stanwick, Northants NN9 6QH

Nestled away in this sought after tree lined cul-de-sac in the heart of the popular village of Stanwick. This four bedroom detached home boasts garage and ample off road parking with lovely private gardens and conservatory. Stanwick is a sought after village location due to the countryside walks and Stanwick Lakes development on your doorstep along with a selection of restaurants and post office a short walk away. Further benefits include en-suite and dressing room to master bedroom, two reception rooms and kitchen with utility room. Enter the property into the hallway with stairs rising to the first floor landing, doors to: living room having bay window to the front and feature fireplace, double doors lead through to dining room which in turn leads to a delightful conservatory with views over the rear garden. The kitchen boasts beams to ceiling and exposed brick island/breakfast bar, fitted with ample storage, built in eye level oven with gas hob, integrated dishwasher archway leading through to utility space/breakfast room with space and plumbing for white goods and door to rear garden, down stairs wc completes the ground floor accommodation. To the first floor are four bedrooms with the master bedroom having dressing area with built in wardrobes and fully tiled ensuite shower room, family bathroom fitted with a P-shaped bath with shower over, vanity sink storage and wc, fully tiled walls. The property sits on a good sized plot with driveway providing off road parking leading to an integral garage, lawn front garden with mature planting and gate to rear garden. The rear garden offers a private aspect with patio areas, lawn and mature trees and planting. Viewing is highly recommended to appreciate the location of this well presented family home.