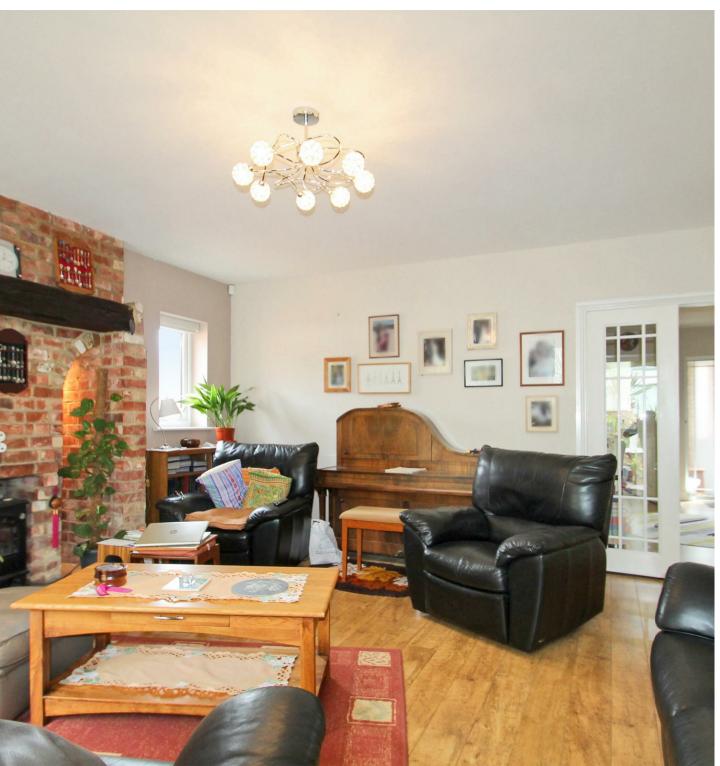

2 Gates Close
Irthlingborough, Northants NN9 5EF

Tucked away in a quiet cul-de-sac. This lovely spacious detached bungalow is offered for sale in immaculate order throughout, boasting conservatory to the rear and double garage with ample off road parking. Situated in the heart of Irthlingborough with countryside walks on your doorstep and the amenities in the town a short walk away. Further benefits include private garden, refitted bathroom and en-suite and refitted kitchen with built in appliances. Enter the property into the hallway with doors to: kitchen/breakfast room having being refitted to provide ample storage units with integrated double eye level oven, hob with extractor over, integrated fridge/freezer and dishwasher, space and plumbing for washing machine and tumble dryer, door to garage. Separate dining room with window to side, living room set to the rear with feature reclaimed brick fireplace and double doors to conservatory. The conservatory overlooks the rear garden and boasts refitted glass roof and tiled flooring. Three double bedrooms all with built in wardrobes and the master boasting en-suite shower room, refitted family bathroom fitted with a three piece suite comprising vanity sink with storage, bath with shower over. Externally to the front is a block paved driveway providing ample off road parking leading to a double garage having power and light connected and remote controlled roller door, sink unit. The rear garden is enclosed with timber fencing and offers a private aspect, boasting, patio area, artificial lawn and well stocked raised borders, further workshop measuring 10'7 x 8'7 with power and light connected.