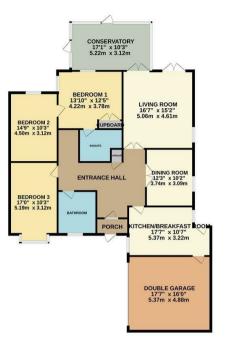

TOTAL FLOOR AREA: 1872 xg.ft. (173.9 sg.m.) approx.
While every attempts has been made to resure the accusage of the floor glice concluded here, neasurems of doors, windows, proms and any other items are approximate and no responsibility is taken for any enter, crisision, or on-substence. The plan is copyright to Surppose and Stronger and its followation purposes and should only be used as such by any prospective purchaser. The services, systems are applications have for the resident any oppulations as to their operating can be given.