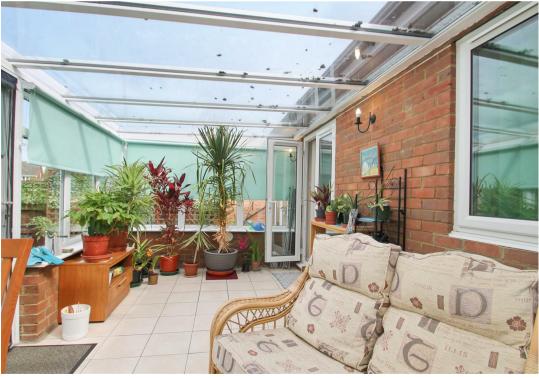

2 Gates Close
Irthlingborough, Northants NN9 5EF

Tucked away in a quiet cul-de-sac. This lovely spacious detached bungalow is offered for sale in immaculate order throughout, boasting conservatory to the rear and double garage with ample off road parking. Situated in the heart of Irthlingborough with countryside walks on your doorstep and the amenities in the town a short walk away. Further benefits include private garden, refitted bathroom and en-suite and refitted kitchen with built in appliances. Enter the property into the hallway with doors to: kitchen/breakfast room having being refitted to provide ample storage units with integrated double eye level oven, hob with extractor over, integrated fridge/freezer and dishwasher, space and plumbing for washing machine and tumble dryer, door to garage. Separate dining room with window to side, living room set to the rear with feature reclaimed brick fireplace and double doors to conservatory. The conservatory overlooks the rear garden and boasts refitted glass roof and tiled flooring. Three double bedrooms all with built in wardrobes and the master boasting en-suite shower room, refitted family bathroom fitted with a three piece suite comprising vanity sink with storage, bath with shower over. Externally to the front is a block paved driveway providing ample off road parking leading to a double garage having power and light connected and remote controlled roller door, sink unit. The rear garden is enclosed with timber fencing and offers a private aspect, boasting, patio area, artificial lawn and well stocked raised borders, further workshop measuring 10'7 x 8'7 with power and light connected.