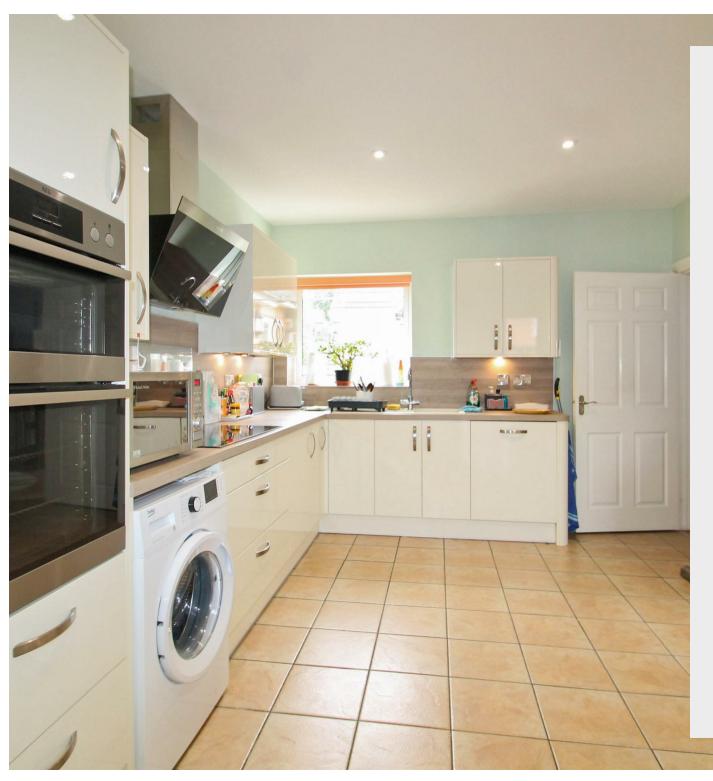

2 Gates Close
Irthlingborough, Northants NN9 5EF

Tucked away in a quiet cul-de-sac. This lovely spacious detached bungalow is offered for sale in immaculate order throughout, boasting conservatory to the rear and double garage with ample off road parking. Situated in the heart of Irthlingborough with countryside walks on your doorstep and the amenities in the town a short walk away. Further benefits include private garden, refitted bathroom and en-suite and refitted kitchen with built in appliances. Enter the property into the hallway with doors to: kitchen/breakfast room having being refitted to provide ample storage units with integrated double eye level oven, hob with extractor over, integrated fridge/freezer and dishwasher, space and plumbing for washing machine and tumble dryer, door to garage. Separate dining room with window to side, living room set to the rear with feature reclaimed brick fireplace and double doors to conservatory. The conservatory overlooks the rear garden and boasts refitted glass roof and tiled flooring. Three double bedrooms all with built in wardrobes and the master boasting en-suite shower room, refitted family bathroom fitted with a three piece suite comprising vanity sink with storage, bath with shower over. Externally to the front is a block paved driveway providing ample off road parking leading to a double garage having power and light connected and remote controlled roller door, sink unit. The rear garden is enclosed with timber fencing and offers a private aspect, boasting, patio area, artificial lawn and well stocked raised borders, further workshop measuring 10'7 x 8'7 with power and light connected.