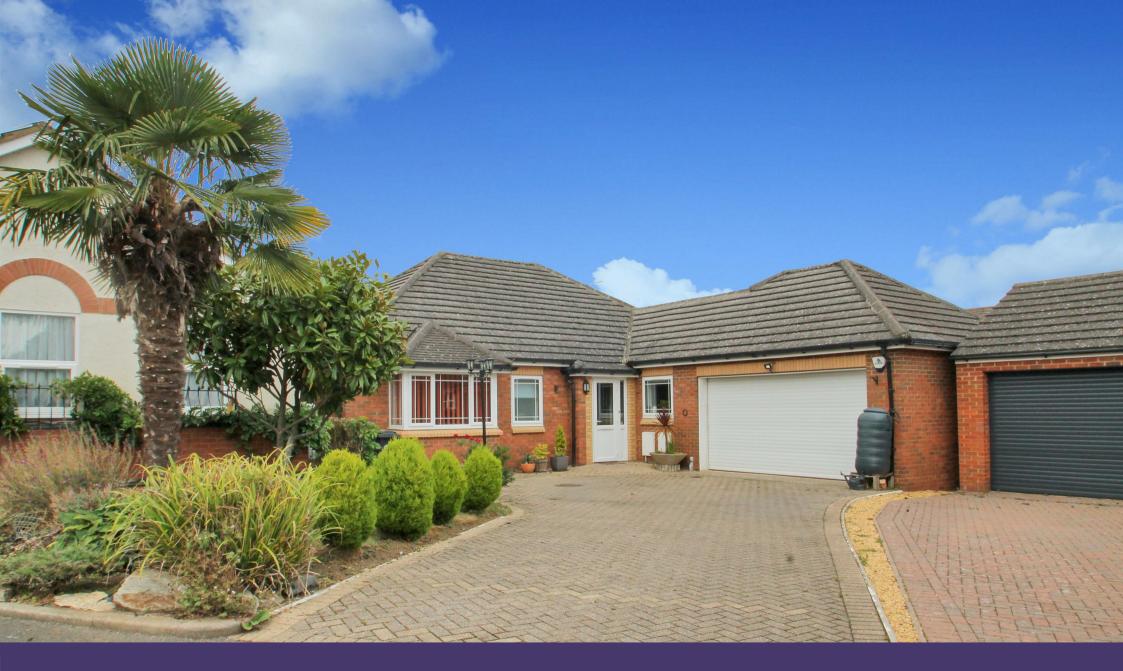

2 Gates Close
Irthlingborough, Northants NN9 5EF

Tucked away in a quiet cul-de-sac. This lovely spacious detached bungalow is offered for sale in immaculate order throughout, boasting conservatory to the rear and double garage with ample off road parking. Situated in the heart of Irthlingborough with countryside walks on your doorstep and the amenities in the town a short walk away. Further benefits include private garden, refitted bathroom and en-suite and refitted kitchen with built in appliances. Enter the property into the hallway with doors to: kitchen/breakfast room having being refitted to provide ample storage units with integrated double eye level oven, hob with extractor over, integrated fridge/freezer and dishwasher, space and plumbing for washing machine and tumble dryer, door to garage. Separate dining room with window to side, living room set to the rear with feature reclaimed brick fireplace and double doors to conservatory. The conservatory overlooks the rear garden and boasts refitted glass roof and tiled flooring. Three double bedrooms all with built in wardrobes and the master boasting en-suite shower room, refitted family bathroom fitted with a three piece suite comprising vanity sink with storage, bath with shower over. Externally to the front is a block paved driveway providing ample off road parking leading to a double garage having power and light connected and remote controlled roller door, sink unit. The rear garden is enclosed with timber fencing and offers a private aspect, boasting, patio area, artificial lawn and well stocked raised borders, further workshop measuring 10'7 x 8'7 with power and light connected.