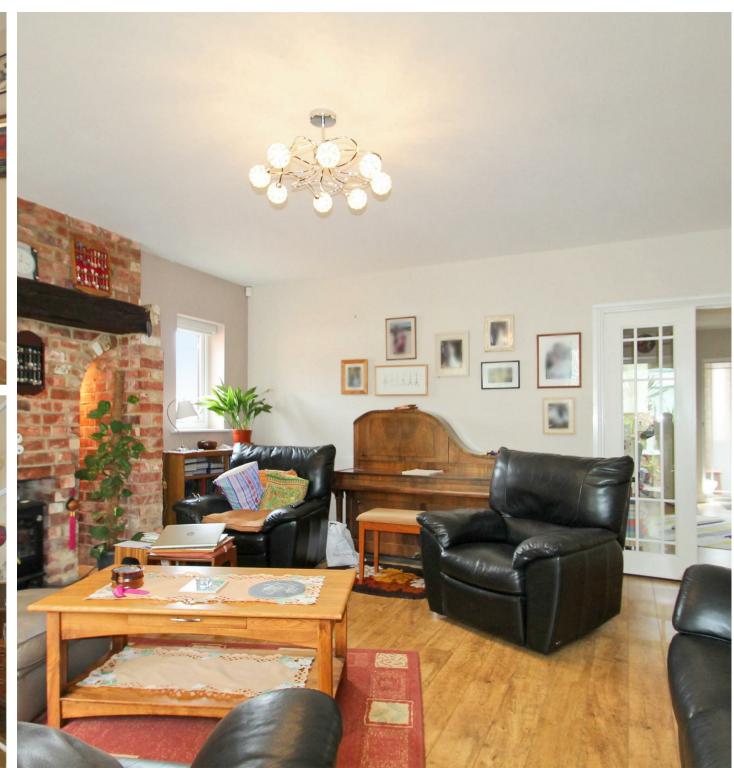

2 Gates Close Irthlingborough, Northants NN9 5EF

Tucked away in a quiet cul-de-sac. This lovely spacious detached bungalow is offered for sale in immaculate order throughout, boasting conservatory to the rear and double garage with ample off road parking. Situated in the heart of Irthlingborough with countryside walks on your doorstep and the amenities in the town a short walk away. Further benefits include private garden, refitted bathroom and en-suite and refitted kitchen with built in appliances. Enter the property into the hallway with doors to: kitchen/breakfast room having being refitted to provide ample storage units with integrated double eye level oven, hob with extractor over, integrated fridge/freezer and dishwasher, space and plumbing for washing machine and tumble dryer, door to garage. Separate dining room with window to side, living room set to the rear with feature reclaimed brick fireplace and double doors to conservatory. The conservatory overlooks the rear garden and boasts refitted glass roof and tiled flooring. Three double bedrooms all with built in wardrobes and the master boasting en-suite shower room, refitted family bathroom fitted with a three piece suite comprising vanity sink with storage, bath with shower over. Externally to the front is a block paved driveway providing ample off road parking leading to a double garage having power and light connected and remote controlled roller door, sink unit. The rear garden is enclosed with timber fencing and offers a private aspect, boasting, patio area, artificial lawn and well stocked raised borders, further workshop measuring 10'7 x 8'7 with power and light connected.