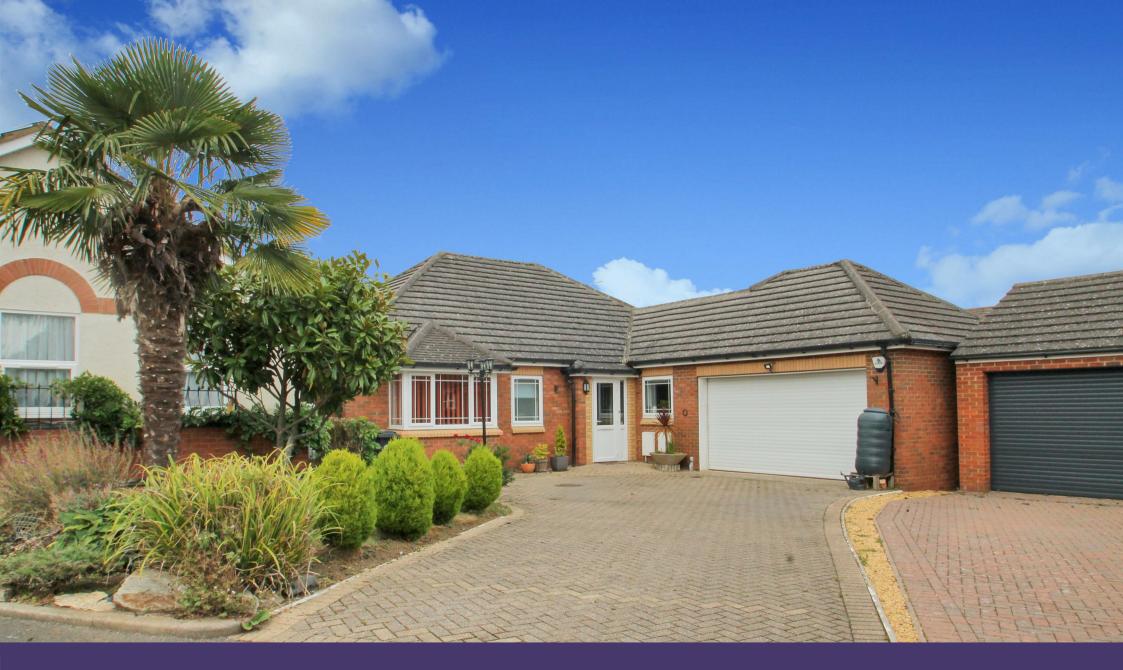

2 Gates Close Irthlingborough, Northants NN9 5EF

Tucked away in a quiet cul-de-sac. This lovely spacious detached bungalow is offered for sale in immaculate order throughout, boasting conservatory to the rear and double garage with ample off road parking. Situated in the heart of Irthlingborough with countryside walks on your doorstep and the amenities in the town a short walk away. Further benefits include private garden, refitted bathroom and en-suite and refitted kitchen with built in appliances. Enter the property into the hallway with doors to: kitchen/breakfast room having being refitted to provide ample storage units with integrated double eye level oven, hob with extractor over, integrated fridge/freezer and dishwasher, space and plumbing for washing machine and tumble dryer, door to garage. Separate dining room with window to side, living room set to the rear with feature reclaimed brick fireplace and double doors to conservatory. The conservatory overlooks the rear garden and boasts refitted glass roof and tiled flooring. Three double bedrooms all with built in wardrobes and the master boasting en-suite shower room, refitted family bathroom fitted with a three piece suite comprising vanity sink with storage, bath with shower over. Externally to the front is a block paved driveway providing ample off road parking leading to a double garage having power and light connected and remote controlled roller door, sink unit. The rear garden is enclosed with timber fencing and offers a private aspect, boasting, patio area, artificial lawn and well stocked raised borders, further workshop measuring 10'7 x 8'7 with power and light connected.