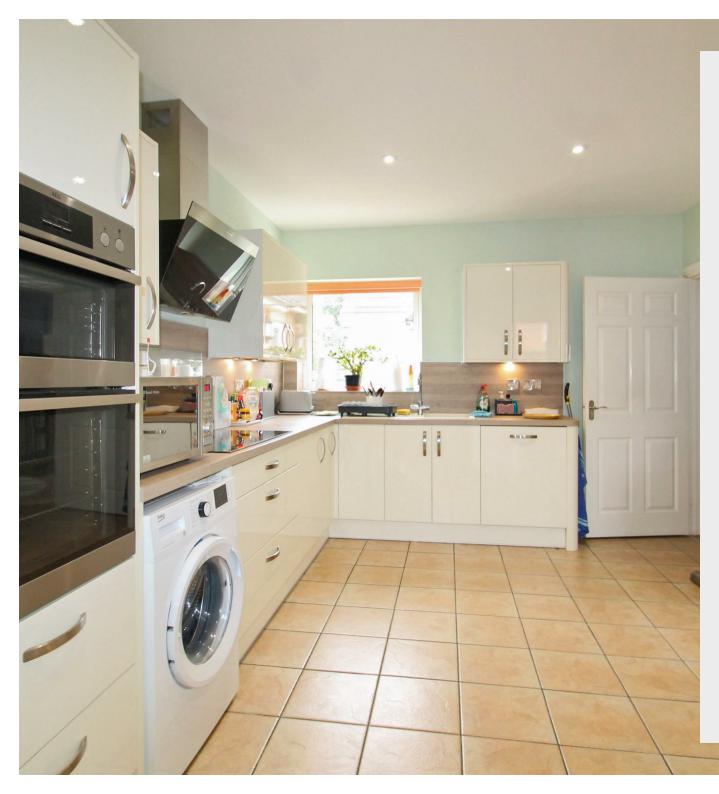

2 Gates Close Irthlingborough, Northants NN9 5EF

Tucked away in a quiet cul-de-sac. This lovely spacious detached bungalow is offered for sale in immaculate order throughout, boasting conservatory to the rear and double garage with ample off road parking. Situated in the heart of Irthlingborough with countryside walks on your doorstep and the amenities in the town a short walk away. Further benefits include private garden, refitted bathroom and en-suite and refitted kitchen with built in appliances. Enter the property into the hallway with doors to: kitchen/breakfast room having being refitted to provide ample storage units with integrated double eye level oven, hob with extractor over, integrated fridge/freezer and dishwasher, space and plumbing for washing machine and tumble dryer, door to garage. Separate dining room with window to side, living room set to the rear with feature reclaimed brick fireplace and double doors to conservatory. The conservatory overlooks the rear garden and boasts refitted glass roof and tiled flooring. Three double bedrooms all with built in wardrobes and the master boasting en-suite shower room, refitted family bathroom fitted with a three piece suite comprising vanity sink with storage, bath with shower over. Externally to the front is a block paved driveway providing ample off road parking leading to a double garage having power and light connected and remote controlled roller door, sink unit. The rear garden is enclosed with timber fencing and offers a private aspect, boasting, patio area, artificial lawn and well stocked raised borders, further workshop measuring 10'7 x 8'7 with power and light connected.