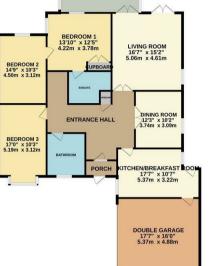

Simpson & Partners

CONSERVATORY 171" × 103" 5.22m × 3.12m

GROUND FLOOR 1872 sq.ft. (173.9 sq.m.) approx.

TOTAL FLOOR AREA: 1872 sq.ft: (173.9 sq.m.) approx. In diversity attringth has been made to emouse the accease of the floor glac costander here, nessurements, of doors, workson, more and any other times regrossmeater and to regrossible to a door purposes and should not a such by any programment provide the provided of the purposes and should only be used as such by any programment provided on the provided of the provided o