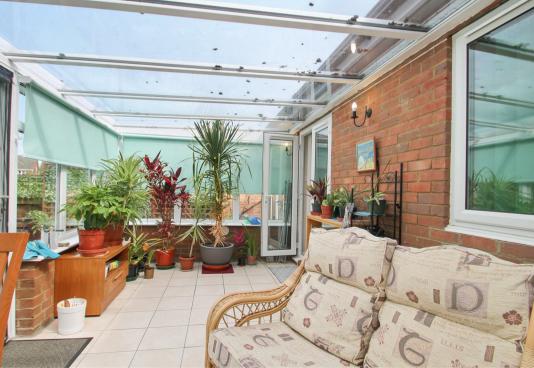

2 Gates Close Irthlingborough, Northants NN9 5EF

Tucked away in a quiet cul-de-sac. This lovely spacious detached bungalow is offered for sale in immaculate order throughout, boasting conservatory to the rear and double garage with ample off road parking. Situated in the heart of Irthlingborough with countryside walks on your doorstep and the amenities in the town a short walk away. Further benefits include private garden, refitted bathroom and en-suite and refitted kitchen with built in appliances. Enter the property into the hallway with doors to: kitchen/breakfast room having being refitted to provide ample storage units with integrated double eye level oven, hob with extractor over, integrated fridge/freezer and dishwasher, space and plumbing for washing machine and tumble dryer, door to garage. Separate dining room with window to side, living room set to the rear with feature reclaimed brick fireplace and double doors to conservatory. The conservatory overlooks the rear garden and boasts refitted glass roof and tiled flooring. Three double bedrooms all with built in wardrobes and the master boasting en-suite shower room, refitted family bathroom fitted with a three piece suite comprising vanity sink with storage, bath with shower over. Externally to the front is a block paved driveway providing ample off road parking leading to a double garage having power and light connected and remote controlled roller door, sink unit. The rear garden is enclosed with timber fencing and offers a private aspect, boasting, patio area, artificial lawn and well stocked raised borders, further workshop measuring 10'7 x 8'7 with power and light connected.