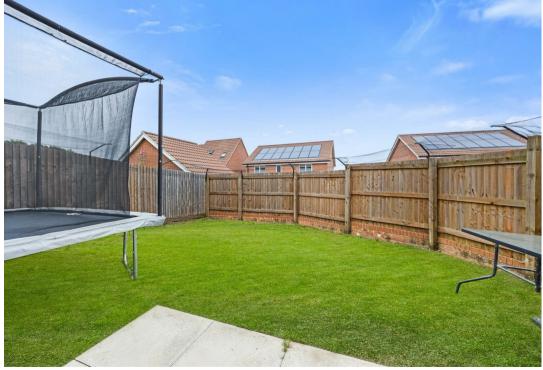

15 Woodpecker Lane Raunds, Northants NN9 6FH

Situated on a lovely corner plot close to the countryside. Offered for sale in immaculate order throughout and boasting four bedrooms with en-suite shower room. Further benefits include single garage and off road parking along with private enclosed rear garden. Situated on the sought after Darcie Park development within walking distance to all amenities in the town and countryside walks on your doorstep. Enter the property into the hallway with stairs rising to the first floor and doors to: downstairs wc, dual aspect living room with patio doors to the garden, light and airy kitchen/breakfast room with box bay window to front and two windows to the side flooding the room with natural light. The kitchen area is fitted with high gloss units incorporating eye level double oven, gas hob and extractor fan over, integrated fridge/freezer, breakfast bar area, utility area set to the side with space and plumbing for washing machine. To the first floor are four bedrooms with the master affording en-suite shower room and further family bathroom with shower over the bath. Externally to the front there are steps and pathway to front entrance and low maintenance shrub borders. To the side is a lawn area and driveway providing off road parking and leading to a single garage. The rear garden is mainly laid to lawn with small patio area, gated access to front. Viewing is highly recommended to appreciate the location of this lovely home.