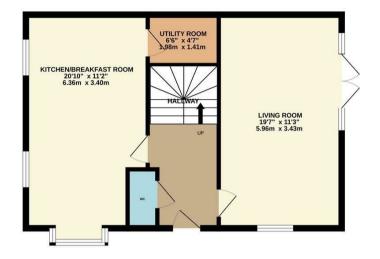

Simpson & Partners

GROUND FLOOR 572 sq.ft. (53.1 sq.m.) approx. 1ST FLOOR 566 sq.ft. (52.6 sq.m.) approx.

## TOTAL FLOOR AREA : 1138 sq.ft. (105.7 sq.m.) approx.

Whilst every attempt has been made to ensure the accuracy of the floor plan contained here, measurements of doors, windows, rooms and any other items are approximate and no responsibility is taken for any error, omission, or mis-statement. The plan is copyright to Simgson and Partners and is for illustrative purposes and should only be used as such by any prospective purchaser. The services, systems and appliances shown have not be tested and no guarantee as to their operability can be given Made with Metropix ©2024