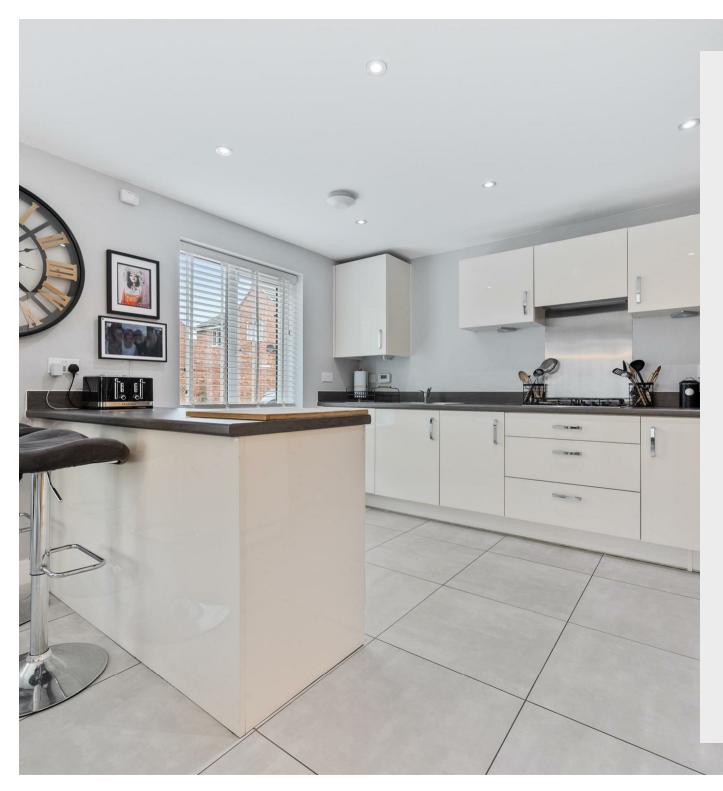

15 Woodpecker Lane Raunds, Northants NN9 6FH

Situated on a lovely corner plot close to the countryside. Offered for sale in immaculate order throughout and boasting four bedrooms with en-suite shower room. Further benefits include single garage and off road parking along with private enclosed rear garden. Situated on the sought after Darcie Park development within walking distance to all amenities in the town and countryside walks on your doorstep. Enter the property into the hallway with stairs rising to the first floor and doors to: downstairs wc, dual aspect living room with patio doors to the garden, light and airy kitchen/breakfast room with box bay window to front and two windows to the side flooding the room with natural light. The kitchen area is fitted with high gloss units incorporating eye level double oven, gas hob and extractor fan over, integrated fridge/freezer, breakfast bar area, utility area set to the side with space and plumbing for washing machine. To the first floor are four bedrooms with the master affording en-suite shower room and further family bathroom with shower over the bath. Externally to the front there are steps and pathway to front entrance and low maintenance shrub borders. To the side is a lawn area and driveway providing off road parking and leading to a single garage. The rear garden is mainly laid to lawn with small patio area, gated access to front. Viewing is highly recommended to appreciate the location of this lovely home.