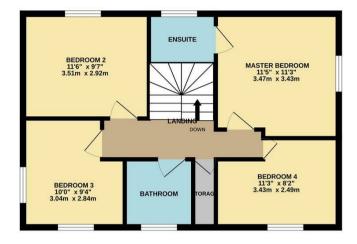

Simpson & Partners

GROUND FLOOR 572 sq.ft. (53.1 sq.m.) approx. 1ST FLOOR 566 sq.ft. (52.6 sq.m.) approx.

## TOTAL FLOOR AREA : 1138 sq.ft. (105.7 sq.m.) approx.

Whilst every attempt has been made to ensure the accuracy of the floor plan contained here, measurements of doors, windows, rooms and any other items are approximate and no responsibility is taken for any error, omission, or mis-statement. The plan is copyright to Simgson and Partners and is for illustrative purposes and should only be used as such by any prospective purchaser. The services, systems and appliances shown have not be tested and no guarantee as to their operability can be given Made with Metropix ©2024