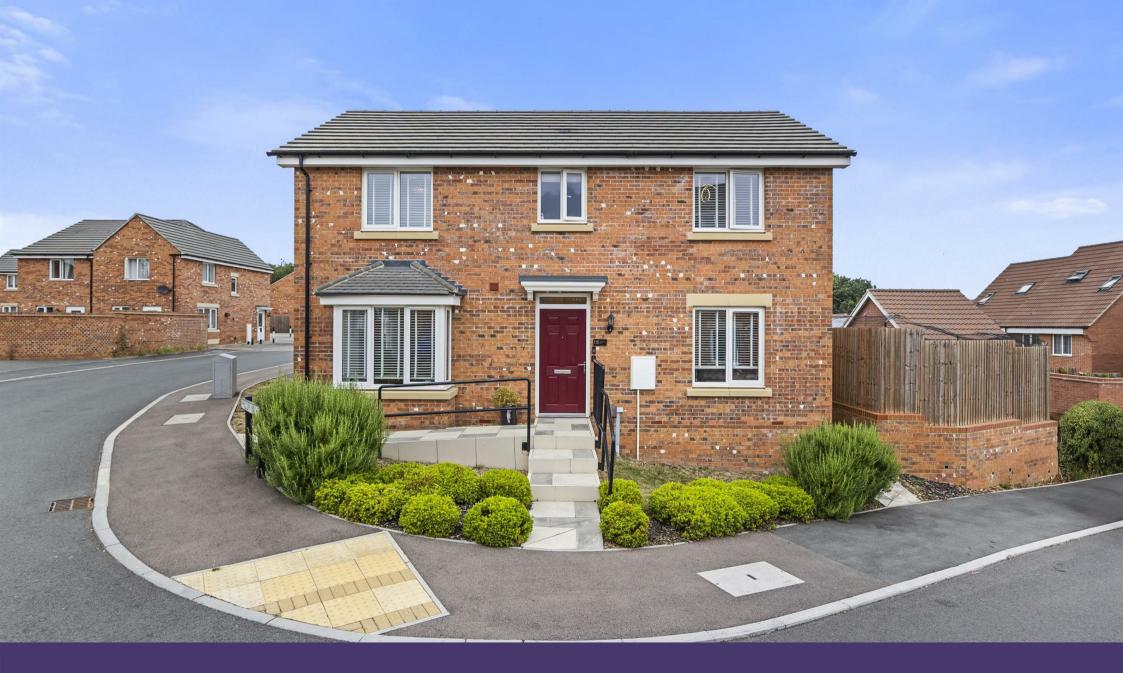

15 Woodpecker Lane Raunds, Northants NN9 6FH

Situated on a lovely corner plot close to the countryside. Offered for sale in immaculate order throughout and boasting four bedrooms with en-suite shower room. Further benefits include single garage and off road parking along with private enclosed rear garden. Situated on the sought after Darcie Park development within walking distance to all amenities in the town and countryside walks on your doorstep. Enter the property into the hallway with stairs rising to the first floor and doors to: downstairs wc, dual aspect living room with patio doors to the garden, light and airy kitchen/breakfast room with box bay window to front and two windows to the side flooding the room with natural light. The kitchen area is fitted with high gloss units incorporating eye level double oven, gas hob and extractor fan over, integrated fridge/freezer, breakfast bar area, utility area set to the side with space and plumbing for washing machine. To the first floor are four bedrooms with the master affording en-suite shower room and further family bathroom with shower over the bath. Externally to the front there are steps and pathway to front entrance and low maintenance shrub borders. To the side is a lawn area and driveway providing off road parking and leading to a single garage. The rear garden is mainly laid to lawn with small patio area, gated access to front. Viewing is highly recommended to appreciate the location of this lovely home.

## ▶ 4 🔓 2 🕞 1 Price £340,000

Raunds is a small market town offering many amenities to include shops, pubs, restaurants, schools, dentist and doctors. The major road network links of the A45 and A14 are close by giving easy access to M1/M6. The train stations are also within 20 minutes drive giving access to London in under an hour. The new Rushden Lakes development is a 15 minutes drive offering many recreational facilities along with country and riverside walks. Stanwick Lakes are also close by providing many country walks and cycle paths.