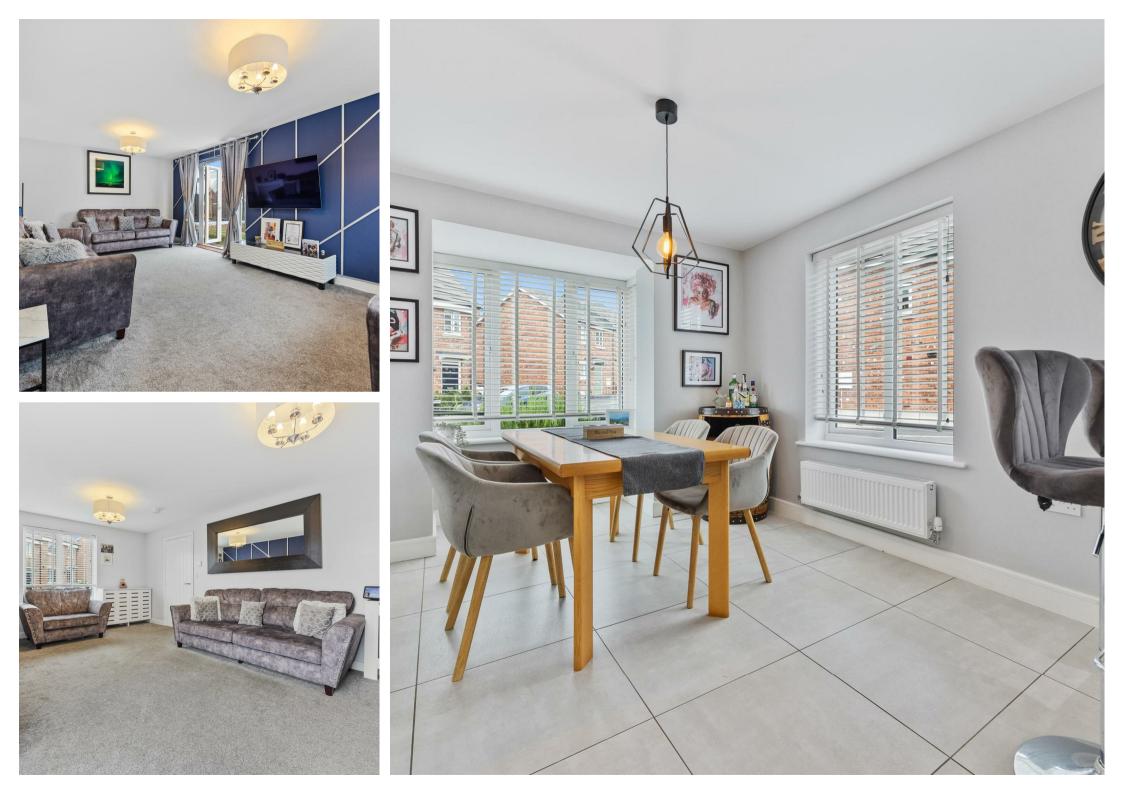

15 Woodpecker Lane Raunds, Northants NN9 6FH

Situated on a lovely corner plot close to the countryside. Offered for sale in immaculate order throughout and boasting four bedrooms with en-suite shower room. Further benefits include single garage and off road parking along with private enclosed rear garden. Situated on the sought after Darcie Park development within walking distance to all amenities in the town and countryside walks on your doorstep. Enter the property into the hallway with stairs rising to the first floor and doors to: downstairs wc, dual aspect living room with patio doors to the garden, light and airy kitchen/breakfast room with box bay window to front and two windows to the side flooding the room with natural light. The kitchen area is fitted with high gloss units incorporating eye level double oven, gas hob and extractor fan over, integrated fridge/freezer, breakfast bar area, utility area set to the side with space and plumbing for washing machine. To the first floor are four bedrooms with the master affording en-suite shower room and further family bathroom with shower over the bath. Externally to the front there are steps and pathway to front entrance and low maintenance shrub borders. To the side is a lawn area and driveway providing off road parking and leading to a single garage. The rear garden is mainly laid to lawn with small patio area, gated access to front. Viewing is highly recommended to appreciate the location of this lovely home.