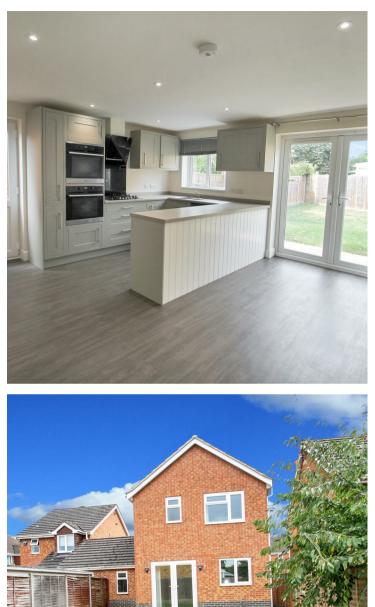

15 Barnwell Close Thrapston, Northamptonshire NN14 4UY

Extended and refurbished throughout. Offered to the market with NO CHAIN. This lovely three bedroom detached home has been refurbished and extended by the current owners to provide an open plan kitchen/dining room and larger master bedroom with en-suite. Situated on the Lazy Acre development in the heart of the market town of Thrapston with countryside walks on your door step and a short walk into the town where you will find many amenities. Further benefits include off road parking, single garage and enclosed garden. Enter the property into the hallway with door to cloakroom, living room having been redecorated throughout and new carpet, stairs rising to the first floor, opening through to stunning refitted open plan kitchen/dining room with patio doors to rear and side door to garden. The kitchen is fitted with ample storage and boasts built in appliances to include eye level double oven, gas hob and extractor fan, wall mounted boiler, space and plumbing for washing machine. To the first floor is a guest bedroom to the front with built in storage, bedroom three and extended master bedroom to the rear with built in storage and en-suite shower room, refitted family bathroom with shower over the bath, wash hand basin and low level wc. Externally to the front is gravel area and pathway to front door, driveway providing off road parking leading to single garage with up and over door and rear door and window. The rear garden has been landscaped to provide new patio area and lawn, enclosed with timber fencing and gated access to the front. Viewing is highly recommended to appreciate the location and interior of this family home.