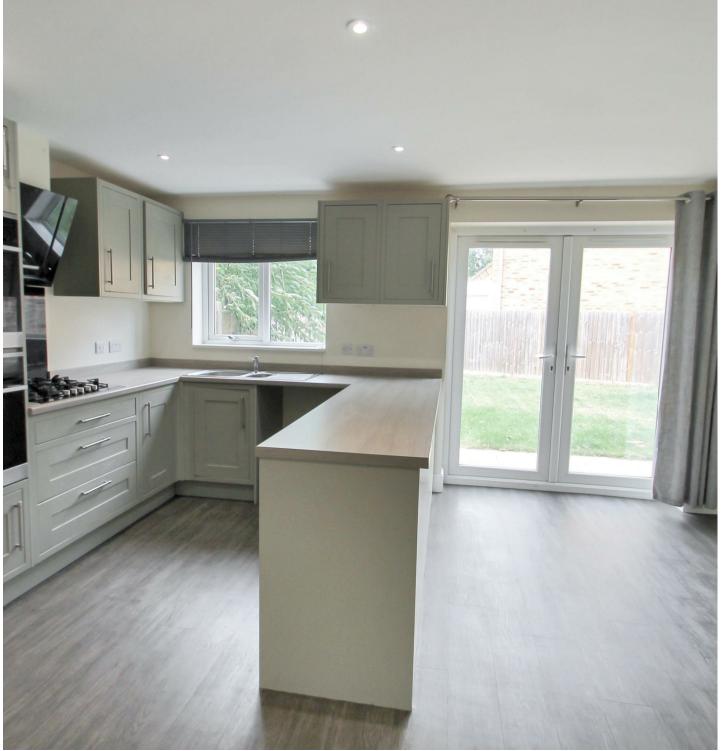

15 Barnwell Close Thrapston, Northamptonshire NN14 4UY

Extended and refurbished throughout. Offered to the market with NO CHAIN. This lovely three bedroom detached home has been refurbished and extended by the current owners to provide an open plan kitchen/dining room and larger master bedroom with en-suite. Situated on the Lazy Acre development in the heart of the market town of Thrapston with countryside walks on your door step and a short walk into the town where you will find many amenities. Further benefits include off road parking, single garage and enclosed garden. Enter the property into the hallway with door to cloakroom, living room having been redecorated throughout and new carpet, stairs rising to the first floor, opening through to stunning refitted open plan kitchen/dining room with patio doors to rear and side door to garden. The kitchen is fitted with ample storage and boasts built in appliances to include eye level double oven, gas hob and extractor fan, wall mounted boiler, space and plumbing for washing machine. To the first floor is a guest bedroom to the front with built in storage, bedroom three and extended master bedroom to the rear with built in storage and en-suite shower room, refitted family bathroom with shower over the bath, wash hand basin and low level wc. Externally to the front is gravel area and pathway to front door, driveway providing off road parking leading to single garage with up and over door and rear door and window. The rear garden has been landscaped to provide new patio area and lawn, enclosed with timber fencing and gated access to the front. Viewing is highly recommended to appreciate the location and interior of this family home.