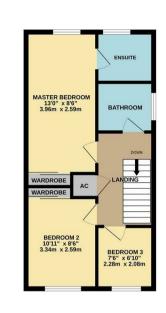

Simpson & Partners

CARAGE 152" x 15" 4.5" x 4.4" GARAGE 152" x 15" 4.5" x 4.4" U CARAGE 152" x 15" 5.3" x 2.95m

1ST FLOOR 473 sq.ft. (43.9 sq.m.) approx.

TOTAL ELOOR AREA: 1150 sq.ft. (106 9 sq.m.) approx. Total strengt has been made to ensure the accuracy of the flow plan contained here, measurements and ensurements and accuracy of the strength of the strength of the strength of the ensurements and should only be used as such by any prospective parthase. The service, systems and applicates that must have the base with flow of the strength of the strength of the strength applicates that with the strength of the strength of the strength of the strength of the strength and the strength of the strength applicates that with the strength of the str