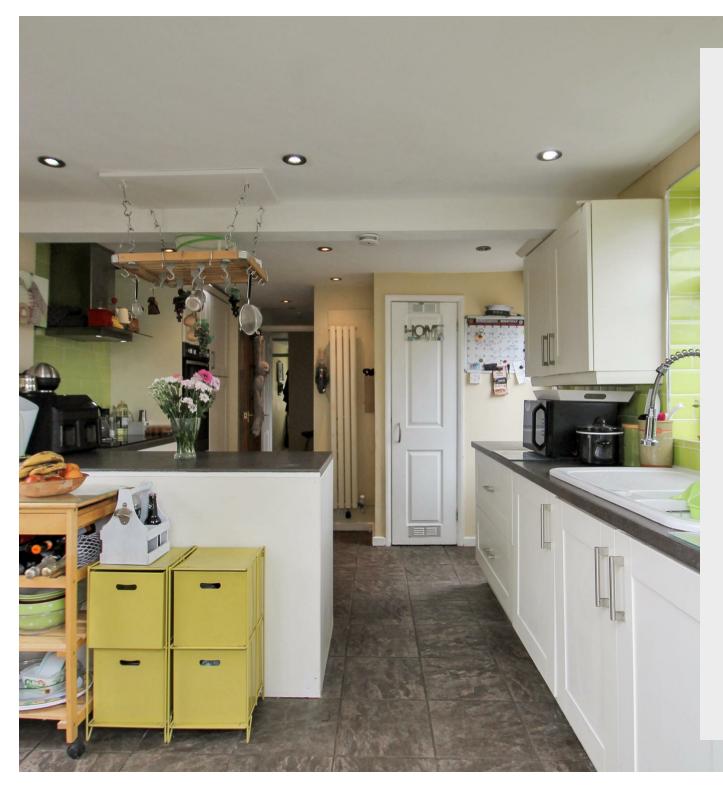

1 Lee Way
Raunds, Northants NN9 6LE

Tucked away with private rear garden. This extended three bedroom semi detached bungalow is situated in a quiet cul-de-sac within walking distance to all amenities in the town. Further benefits include single garage/studio and lovely garden with mature planting and pond. The accommodation comprises: extensive living/dining room with underfloor heating, opening through to modern kitchen/breakfast room fitted with ample storage and built in appliances to include eye level oven, refitted modern shower room with vanity storage including 'his and hers' sinks, two double bedrooms and further single bedroom. The main feature of property is the rear garden which has a delightful pond and mature planting, access to the garage/studio. To the front is a lawn area with shrub planting and pathway leading to the bungalow. Viewing is highly recommended to appreciate the deceptive accommodation on offer.