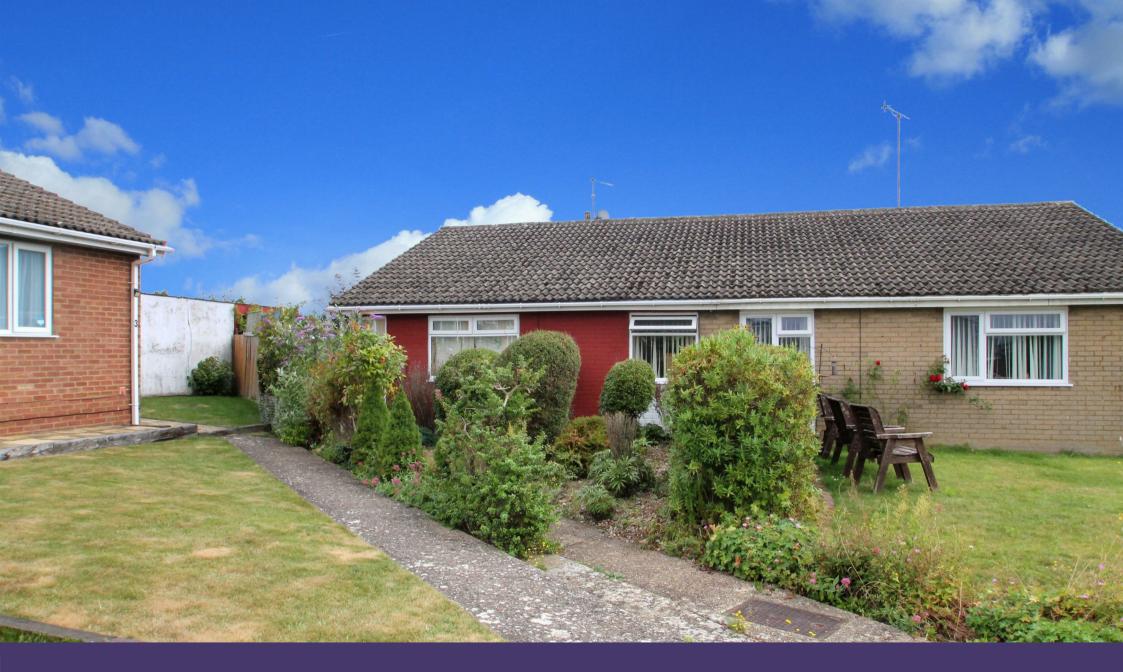

1 Lee Way
Raunds, Northants NN9 6LE

Tucked away with private rear garden. This extended three bedroom semi detached bungalow is situated in a quiet cul-de-sac within walking distance to all amenities in the town. Further benefits include single garage/studio and lovely garden with mature planting and pond. The accommodation comprises: extensive living/dining room with underfloor heating, opening through to modern kitchen/breakfast room fitted with ample storage and built in appliances to include eye level oven, refitted modern shower room with vanity storage including 'his and hers' sinks, two double bedrooms and further single bedroom. The main feature of property is the rear garden which has a delightful pond and mature planting, access to the garage/studio. To the front is a lawn area with shrub planting and pathway leading to the bungalow. Viewing is highly recommended to appreciate the deceptive accommodation on offer.