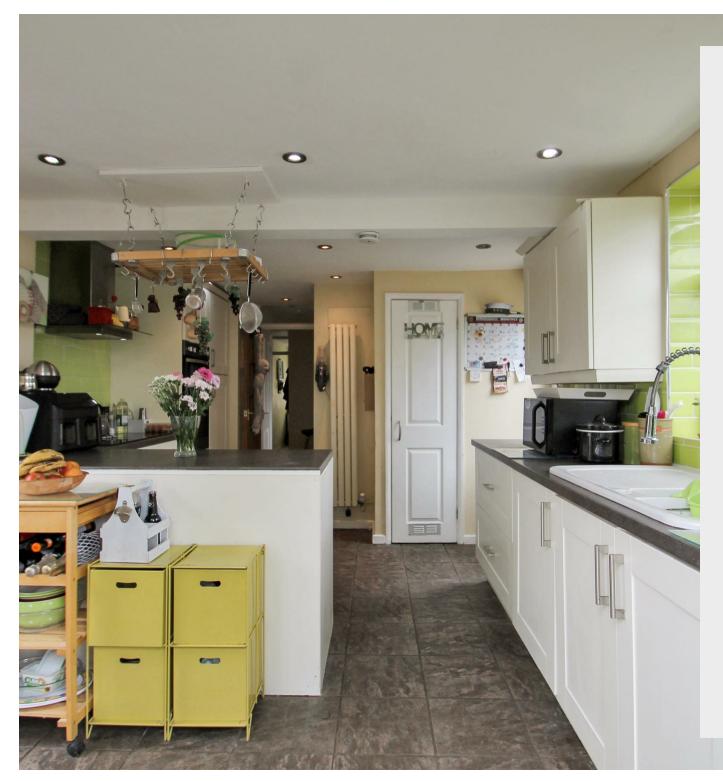

1 Lee Way
Raunds, Northants NN9 6LE

Tucked away with private rear garden. This extended three bedroom semi detached bungalow is situated in a quiet cul-de-sac within walking distance to all amenities in the town. Further benefits include single garage/studio and lovely garden with mature planting and pond. The accommodation comprises: extensive living/dining room with underfloor heating, opening through to modern kitchen/breakfast room fitted with ample storage and built in appliances to include eye level oven, refitted modern shower room with vanity storage including 'his and hers' sinks, two double bedrooms and further single bedroom. The main feature of property is the rear garden which has a delightful pond and mature planting, access to the garage/studio. To the front is a lawn area with shrub planting and pathway leading to the bungalow. Viewing is highly recommended to appreciate the deceptive accommodation on offer.