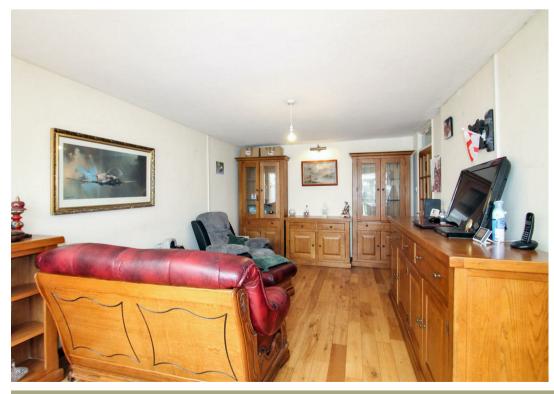

1 Lee Way
Raunds, Northants NN9 6LE

Tucked away with private rear garden. This extended three bedroom semi detached bungalow is situated in a quiet cul-de-sac within walking distance to all amenities in the town. Further benefits include single garage/studio and lovely garden with mature planting and pond. The accommodation comprises: extensive living/dining room with underfloor heating, opening through to modern kitchen/breakfast room fitted with ample storage and built in appliances to include eye level oven, refitted modern shower room with vanity storage including 'his and hers' sinks, two double bedrooms and further single bedroom. The main feature of property is the rear garden which has a delightful pond and mature planting, access to the garage/studio. To the front is a lawn area with shrub planting and pathway leading to the bungalow. Viewing is highly recommended to appreciate the deceptive accommodation on offer.