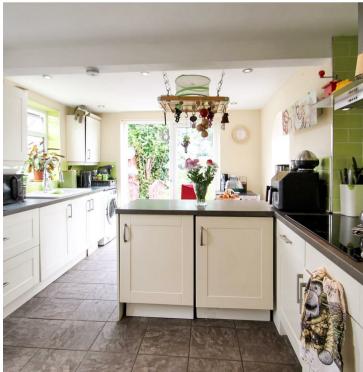

1 Lee Way
Raunds, Northants NN9 6LE

Tucked away with private rear garden. This extended three bedroom semi detached bungalow is situated in a quiet cul-de-sac within walking distance to all amenities in the town. Further benefits include single garage/studio and lovely garden with mature planting and pond. The accommodation comprises: extensive living/dining room with underfloor heating, opening through to modern kitchen/breakfast room fitted with ample storage and built in appliances to include eye level oven, refitted modern shower room with vanity storage including 'his and hers' sinks, two double bedrooms and further single bedroom. The main feature of property is the rear garden which has a delightful pond and mature planting, access to the garage/studio. To the front is a lawn area with shrub planting and pathway leading to the bungalow. Viewing is highly recommended to appreciate the deceptive accommodation on offer.