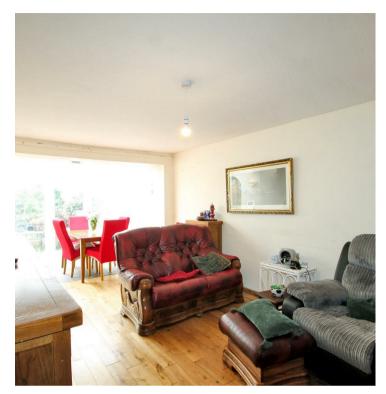

1 Lee Way
Raunds, Northants NN9 6LE

Tucked away with private rear garden. This extended three bedroom semi detached bungalow is situated in a quiet cul-de-sac within walking distance to all amenities in the town. Further benefits include single garage/studio and lovely garden with mature planting and pond. The accommodation comprises: extensive living/dining room with underfloor heating, opening through to modern kitchen/breakfast room fitted with ample storage and built in appliances to include eye level oven, refitted modern shower room with vanity storage including 'his and hers' sinks, two double bedrooms and further single bedroom. The main feature of property is the rear garden which has a delightful pond and mature planting, access to the garage/studio. To the front is a lawn area with shrub planting and pathway leading to the bungalow. Viewing is highly recommended to appreciate the deceptive accommodation on offer.