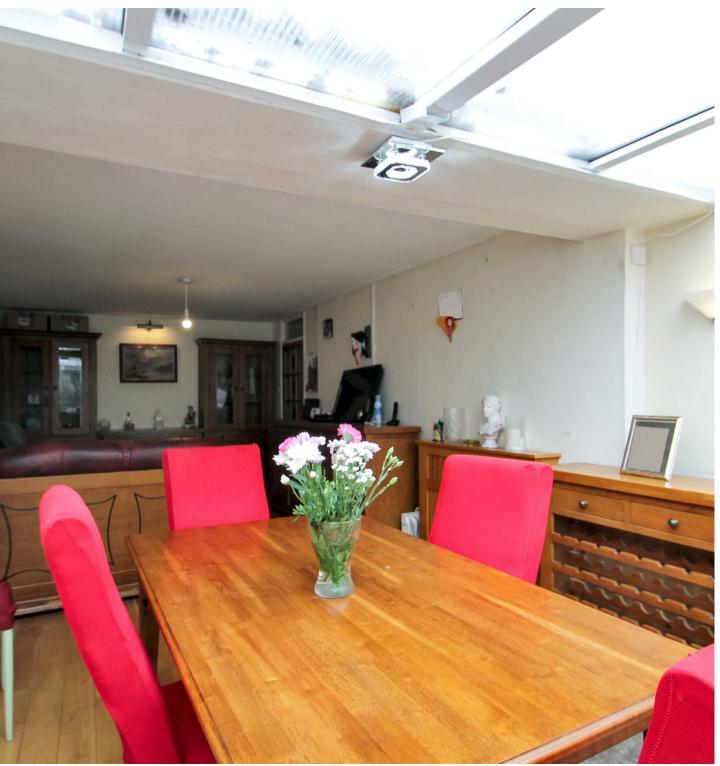

1 Lee Way
Raunds, Northants NN9 6LE

Tucked away with private rear garden. This extended three bedroom semi detached bungalow is situated in a quiet cul-de-sac within walking distance to all amenities in the town. Further benefits include single garage/studio and lovely garden with mature planting and pond. The accommodation comprises: extensive living/dining room with underfloor heating, opening through to modern kitchen/breakfast room fitted with ample storage and built in appliances to include eye level oven, refitted modern shower room with vanity storage including 'his and hers' sinks, two double bedrooms and further single bedroom. The main feature of property is the rear garden which has a delightful pond and mature planting, access to the garage/studio. To the front is a lawn area with shrub planting and pathway leading to the bungalow. Viewing is highly recommended to appreciate the deceptive accommodation on offer.