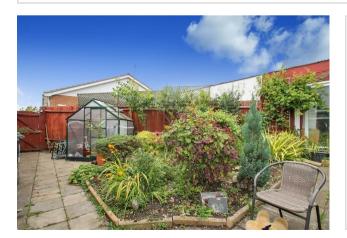

1 Lee Way
Raunds, Northants NN9 6LE

Tucked away with private rear garden. This extended three bedroom semi detached bungalow is situated in a quiet cul-de-sac within walking distance to all amenities in the town. Further benefits include single garage/studio and lovely garden with mature planting and pond. The accommodation comprises: extensive living/dining room with underfloor heating, opening through to modern kitchen/breakfast room fitted with ample storage and built in appliances to include eye level oven, refitted modern shower room with vanity storage including 'his and hers' sinks, two double bedrooms and further single bedroom. The main feature of property is the rear garden which has a delightful pond and mature planting, access to the garage/studio. To the front is a lawn area with shrub planting and pathway leading to the bungalow. Viewing is highly recommended to appreciate the deceptive accommodation on offer.