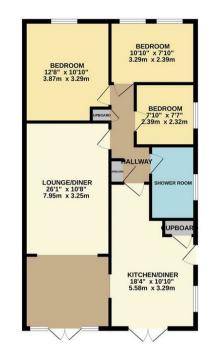

## GROUND FLOOR 967 sq.ft. (89.8 sq.m.) approx.

GARAGE 16'10" x 7'10" 5.13m x 2.38m

> TOTAL FLOOR AREA : 967 sq.ft. (89.8 sq.m.) approx. tid every attempt has been made be ensure the accuracy of the floor plan contained here, measurements doors, windows, norms and any other teams are approximate and no responsibility in taken for any enc. cension, or mis-attement. The plan is copyright to Simpoin and Partners and is for illustrative enc. cension, or mis-attement. The plan is copyright to Simpoin and Partners and is for illustrative enc. cension, or mis-attement. The plan is copyright to Simpoin and Partners and is for illustrative applicances shown have not be tended and no quasarizers as of the operational port and applicances shown have not be tended and no quasarizers as of the operational port and the contractive of the contractive of