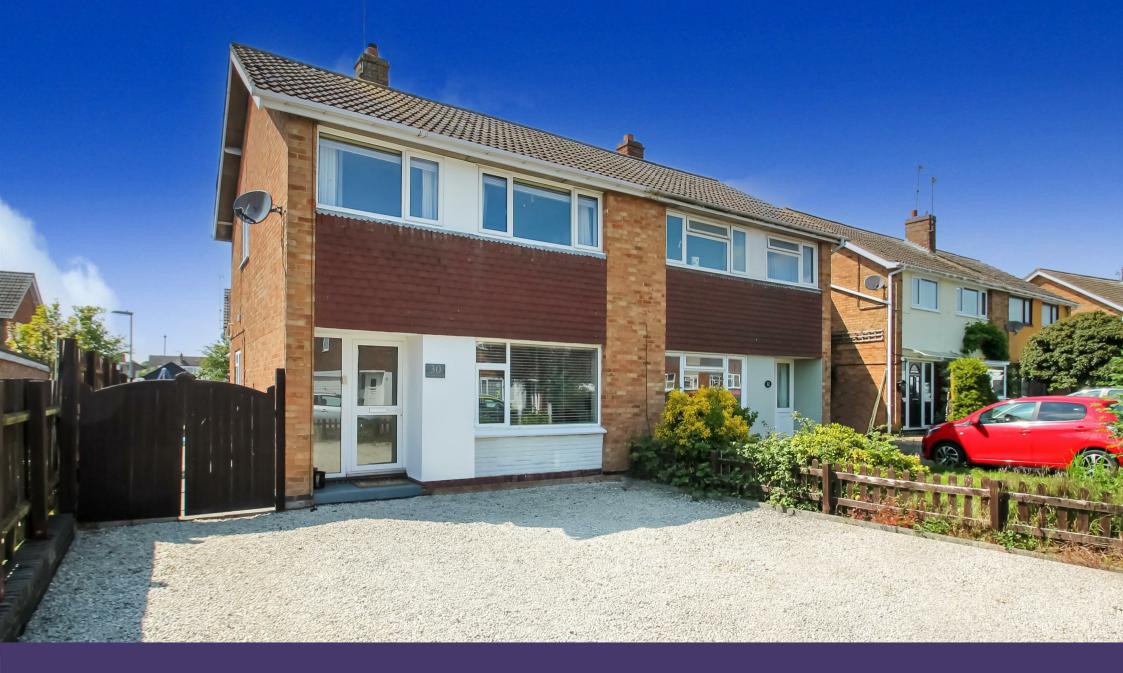

30 Windmill Lane Wellingborough, NN9 6LA

\*Available early-mid August 2024\* A three bedroom family home located within walking distance to all local amenities in the popular town of Raunds. The property comprises: entrance hall, living room, open plan kitchen/dining area, downstairs cloakroom, three bedrooms and family bathroom with shower over the bath. The property further benefits from an enclosed rear garden and driveway providing off road parking. Sorry no pets. Available early-mid August 2024. Council tax band B, EPC rating D.