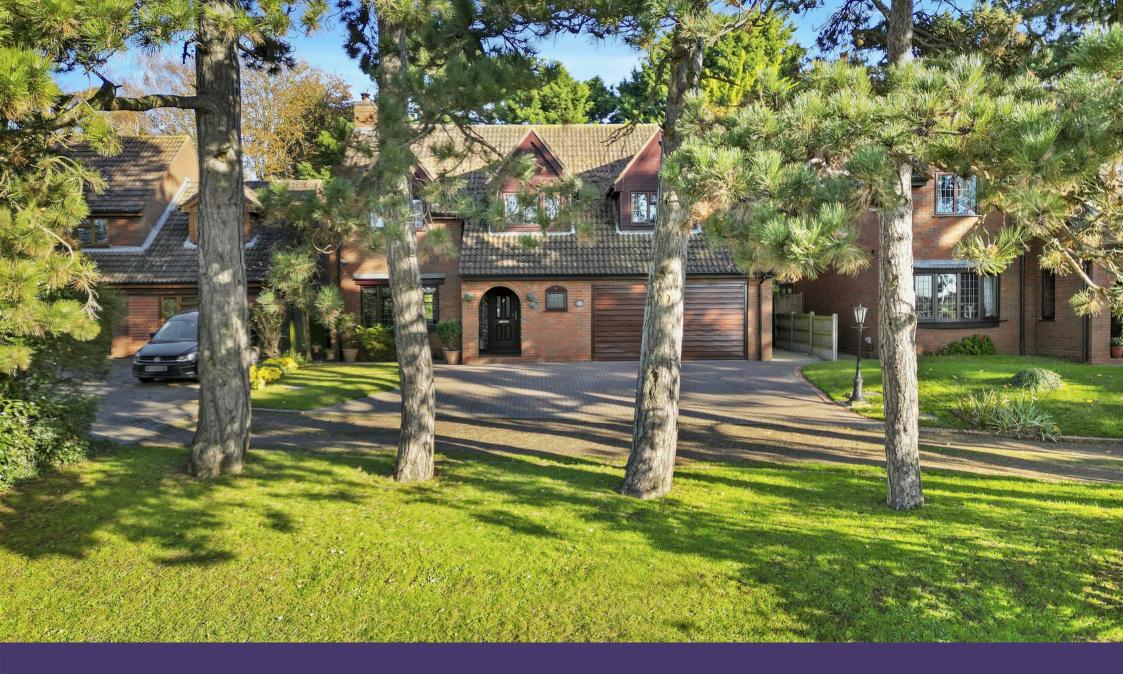

4 Brightwell Walk Irthlingborough, Northants NN9 5PJ

Executive detached family home on a private road in a quiet cul-de-sac location. This stunning substantial detached residence is situated in the heart of the town of Irthlingborough with countryside walks on your door step and a short distance to all amenities in the town. Boasting four bedrooms with large family bathroom and open plan kitchen/living to the ground floor. Further benefits include ample off road parking to the front leading to a double integral garage and larger than average rear garden offering a private aspect. Enter the property into the spacious hallway with tiled flooring, and exposed brickwork and stairs rising to the first floor, doors to: cloakroom, dual aspect living room with feature fireplace and double doors leading out to a conservatory set to the rear having views over the rear garden, bifold doors and glass roof bringing the outside in. Open plan kitchen/dining room is fitted with ample storage and integrated dishwasher, breakfast bar area, tiled flooring and space for range cooker with extractor fitted over, door to useful utility room with space and plumbing for white goods and American fridge/freezer, door to rear garden. To the first floor is a spacious galleried landing with study area - ideal if you work from home, doors to four bedrooms with the master affording built in storage and en-suite facilities. The en-suite shower room is fully tiled and fitted with corner shower cubicle, vanity storage housing the sink, wc and bidet. Three further good sized bedrooms served by a large family bathroom fitted with corner bath, tiled shower cubicle, wc and built in storage housing wash hand basin. Viewing is highly recommended to appreciate the location and interior of this executive home.

<u>□</u> 4

Price £528,500

Externally the property is approached via large block paved driveway providing ample off road parking and leading to integral double garage. Lawn area with shrub borders and covered open porch leads to the front door. Further lawn area to the front with large trees giving an exclusive feel. The rear garden is a particular feature of the property having private aspect, patio areas with raised beds, large lawn and mature planting surrounding, timber summer house and timber shed.