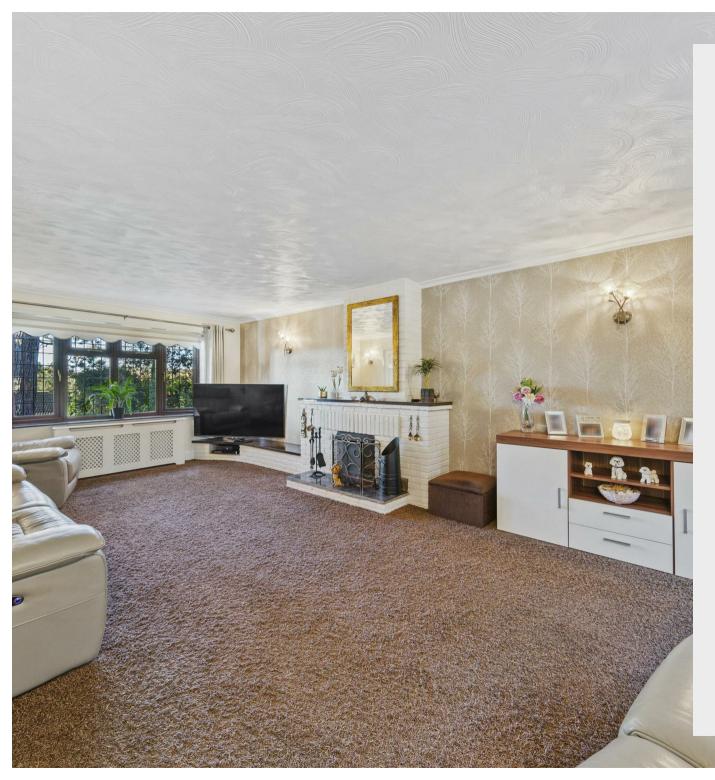

4 Brightwell Walk Irthlingborough, Northants NN9 5PJ

Executive detached family home on a private road in a quiet cul-de-sac location. This stunning substantial detached residence is situated in the heart of the town of Irthlingborough with countryside walks on your door step and a short distance to all amenities in the town. Boasting four bedrooms with large family bathroom and open plan kitchen/living to the ground floor. Further benefits include ample off road parking to the front leading to a double integral garage and larger than average rear garden offering a private aspect. Enter the property into the spacious hallway with tiled flooring, and exposed brickwork and stairs rising to the first floor, doors to: cloakroom, dual aspect living room with feature fireplace and double doors leading out to a conservatory set to the rear having views over the rear garden, bifold doors and glass roof bringing the outside in. Open plan kitchen/dining room is fitted with ample storage and integrated dishwasher, breakfast bar area, tiled flooring and space for range cooker with extractor fitted over, door to useful utility room with space and plumbing for white goods and American fridge/freezer, door to rear garden. To the first floor is a spacious galleried landing with study area - ideal if you work from home, doors to four bedrooms with the master affording built in storage and en-suite facilities. The en-suite shower room is fully tiled and fitted with corner shower cubicle, vanity storage housing the sink, wc and bidet. Three further good sized bedrooms served by a large family bathroom fitted with corner bath, tiled shower cubicle, wc and built in storage housing wash hand basin. Viewing is highly recommended to appreciate the location and interior of this executive home.