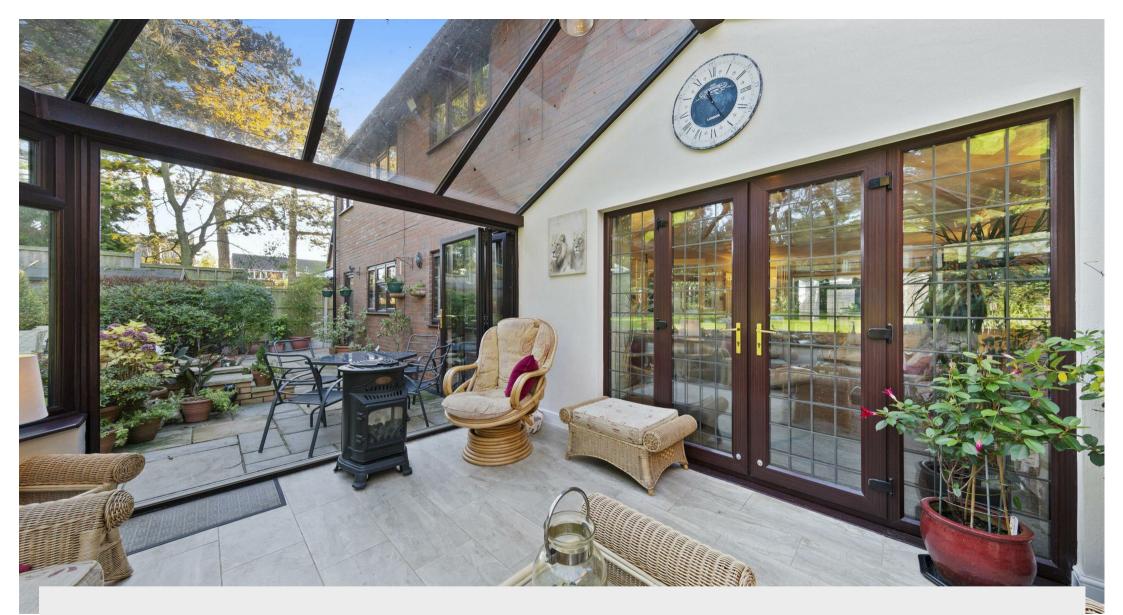

4 Brightwell Walk Irthlingborough, Northants NN9 5PJ

Executive detached family home on a private road in a quiet cul-de-sac location. This stunning substantial detached residence is situated in the heart of the town of Irthlingborough with countryside walks on your door step and a short distance to all amenities in the town. Boasting four bedrooms with large family bathroom and open plan kitchen/living to the ground floor. Further benefits include ample off road parking to the front leading to a double integral garage and larger than average rear garden offering a private aspect. Enter the property into the spacious hallway with tiled flooring, and exposed brickwork and stairs rising to the first floor, doors to: cloakroom, dual aspect living room with feature fireplace and double doors leading out to a conservatory set to the rear having views over the rear garden, bifold doors and glass roof bringing the outside in. Open plan kitchen/dining room is fitted with ample storage and integrated dishwasher, breakfast bar area, tiled flooring and space for range cooker with extractor fitted over, door to useful utility room with space and plumbing for white goods and American fridge/freezer, door to rear garden. To the first floor is a spacious galleried landing with study area - ideal if you work from home, doors to four bedrooms with the master affording built in storage and en-suite facilities. The en-suite shower room is fully tiled and fitted with corner shower cubicle, vanity storage housing the sink, wc and bidet. Three further good sized bedrooms served by a large family bathroom fitted with corner bath, tiled shower cubicle, wc and built in storage housing wash hand basin. Viewing is highly recommended to appreciate the location and interior of this executive home.

<u>□</u> 4

Price £528,500

Externally the property is approached via large block paved driveway providing ample off road parking and leading to integral double garage. Lawn area with shrub borders and covered open porch leads to the front door. Further lawn area to the front with large trees giving an exclusive feel. The rear garden is a particular feature of the property having private aspect, patio areas with raised beds, large lawn and mature planting surrounding, timber summer house and timber shed.