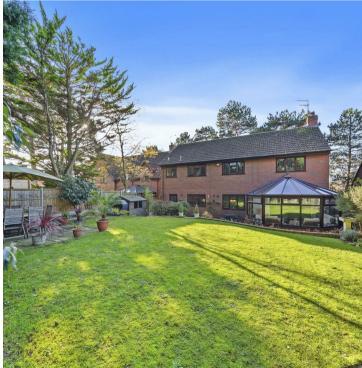

<u>□</u> 4

Price £528,500

Externally the property is approached via large block paved driveway providing ample off road parking and leading to integral double garage. Lawn area with shrub borders and covered open porch leads to the front door. Further lawn area to the front with large trees giving an exclusive feel. The rear garden is a particular feature of the property having private aspect, patio areas with raised beds, large lawn and mature planting surrounding, timber summer house and timber shed.