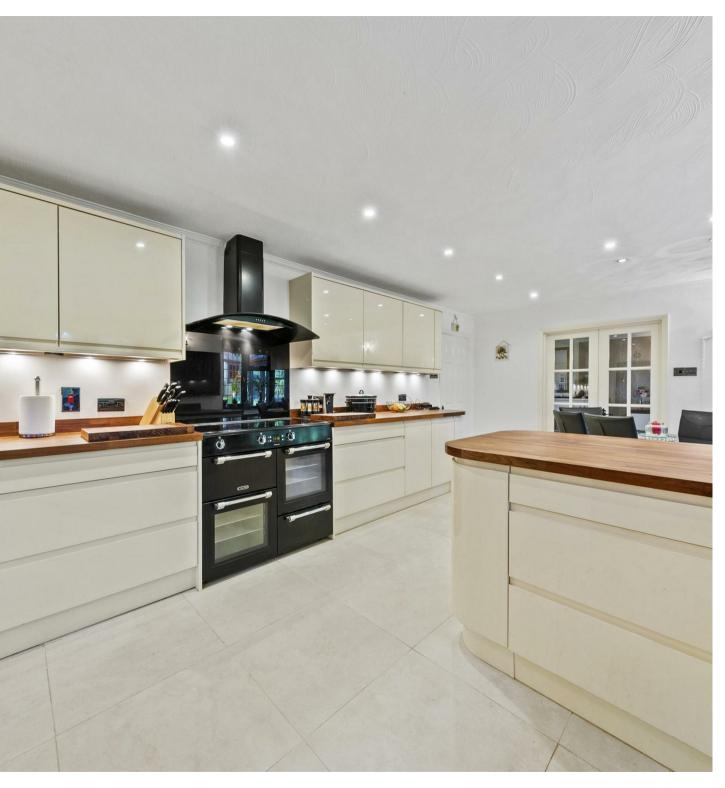

4 Brightwell Walk Irthlingborough, Northants NN9 5PJ

Executive detached family home on a private road in a quiet cul-de-sac location. This stunning substantial detached residence is situated in the heart of the town of Irthlingborough with countryside walks on your door step and a short distance to all amenities in the town. Boasting four bedrooms with large family bathroom and open plan kitchen/living to the ground floor. Further benefits include ample off road parking to the front leading to a double integral garage and larger than average rear garden offering a private aspect. Enter the property into the spacious hallway with tiled flooring, and exposed brickwork and stairs rising to the first floor, doors to: cloakroom, dual aspect living room with feature fireplace and double doors leading out to a conservatory set to the rear having views over the rear garden, bifold doors and glass roof bringing the outside in. Open plan kitchen/dining room is fitted with ample storage and integrated dishwasher, breakfast bar area, tiled flooring and space for range cooker with extractor fitted over, door to useful utility room with space and plumbing for white goods and American fridge/freezer, door to rear garden. To the first floor is a spacious galleried landing with study area - ideal if you work from home, doors to four bedrooms with the master affording built in storage and en-suite facilities. The en-suite shower room is fully tiled and fitted with corner shower cubicle, vanity storage housing the sink, wc and bidet. Three further good sized bedrooms served by a large family bathroom fitted with corner bath, tiled shower cubicle, wc and built in storage housing wash hand basin. Viewing is highly recommended to appreciate the location and interior of this executive home.