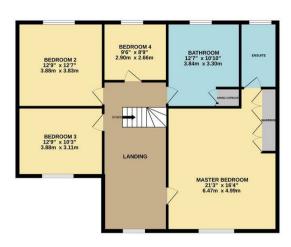

GROUND FLOOR 1255 sq.ft. (116.6 sq.m.) approx. 1ST FLOOR 1091 sq.ft. (101.4 sq.m.) approx.

TOTAL FLOOR AREA: 2346 sq.ft. (218.0 sq.m.) approx.

Whist every attempt has been made to ensure the accuracy of the floor plan contained here, measurements of doors, windows, rooms and any other terms are approximate and no responsibility is faken for any purpose. And should only be used as such by any proposely purposes, and should only be used as such by any proposely purpose. The services, systems and appliances shown have not be tested and no guarantee as to their operability can be given Made with Metropic X2023.