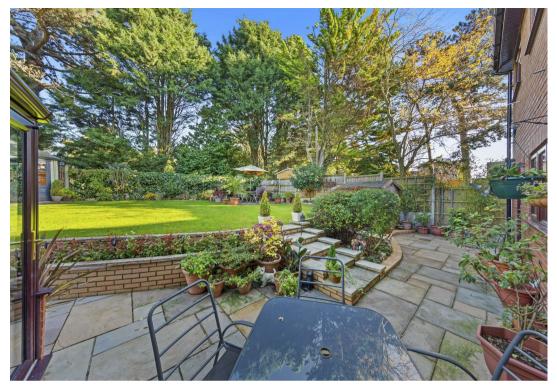

<u>□</u> 4

Price £528,500

Externally the property is approached via large block paved driveway providing ample off road parking and leading to integral double garage. Lawn area with shrub borders and covered open porch leads to the front door. Further lawn area to the front with large trees giving an exclusive feel. The rear garden is a particular feature of the property having private aspect, patio areas with raised beds, large lawn and mature planting surrounding, timber summer house and timber shed.