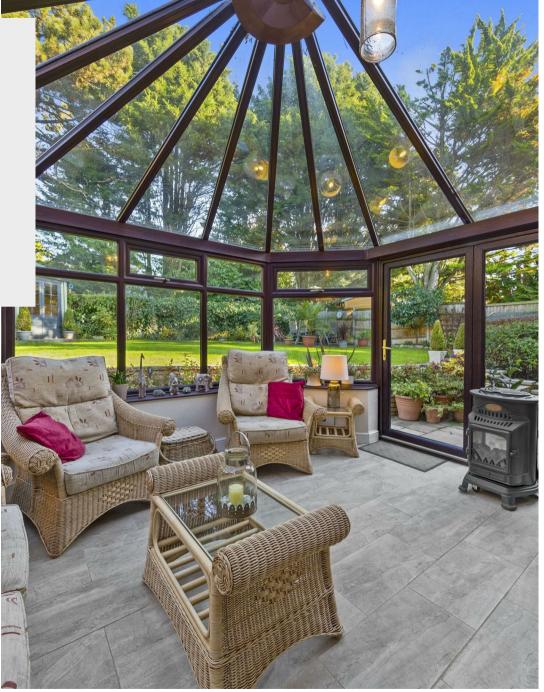

4 Brightwell Walk Irthlingborough, Northants NN9 5PJ

Executive detached family home on a private road in a quiet cul-de-sac location. This stunning substantial detached residence is situated in the heart of the town of Irthlingborough with countryside walks on your door step and a short distance to all amenities in the town. Boasting four bedrooms with large family bathroom and open plan kitchen/living to the ground floor. Further benefits include ample off road parking to the front leading to a double integral garage and larger than average rear garden offering a private aspect. Enter the property into the spacious hallway with tiled flooring, and exposed brickwork and stairs rising to the first floor, doors to: cloakroom, dual aspect living room with feature fireplace and double doors leading out to a conservatory set to the rear having views over the rear garden, bifold doors and glass roof bringing the outside in. Open plan kitchen/dining room is fitted with ample storage and integrated dishwasher, breakfast bar area, tiled flooring and space for range cooker with extractor fitted over, door to useful utility room with space and plumbing for white goods and American fridge/freezer, door to rear garden. To the first floor is a spacious galleried landing with study area - ideal if you work from home, doors to four bedrooms with the master affording built in storage and en-suite facilities. The en-suite shower room is fully tiled and fitted with corner shower cubicle, vanity storage housing the sink, wc and bidet. Three further good sized bedrooms served by a large family bathroom fitted with corner bath, tiled shower cubicle, wc and built in storage housing wash hand basin. Viewing is highly recommended to appreciate the location and interior of this executive home.

<u>□</u> 4

Price £528,500

Externally the property is approached via large block paved driveway providing ample off road parking and leading to integral double garage. Lawn area with shrub borders and covered open porch leads to the front door. Further lawn area to the front with large trees giving an exclusive feel. The rear garden is a particular feature of the property having private aspect, patio areas with raised beds, large lawn and mature planting surrounding, timber summer house and timber shed.