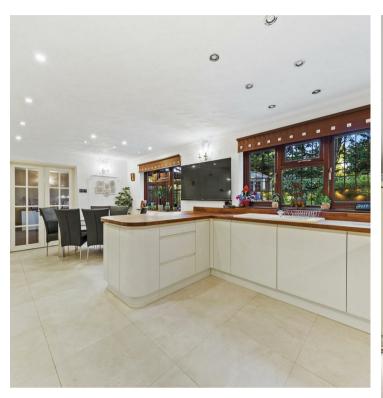

4 Brightwell Walk Irthlingborough, Northants NN9 5PJ

Executive detached family home on a private road in a quiet cul-de-sac location. This stunning substantial detached residence is situated in the heart of the town of Irthlingborough with countryside walks on your door step and a short distance to all amenities in the town. Boasting four bedrooms with large family bathroom and open plan kitchen/living to the ground floor. Further benefits include ample off road parking to the front leading to a double integral garage and larger than average rear garden offering a private aspect. Enter the property into the spacious hallway with tiled flooring, and exposed brickwork and stairs rising to the first floor, doors to: cloakroom, dual aspect living room with feature fireplace and double doors leading out to a conservatory set to the rear having views over the rear garden, bifold doors and glass roof bringing the outside in. Open plan kitchen/dining room is fitted with ample storage and integrated dishwasher, breakfast bar area, tiled flooring and space for range cooker with extractor fitted over, door to useful utility room with space and plumbing for white goods and American fridge/freezer, door to rear garden. To the first floor is a spacious galleried landing with study area - ideal if you work from home, doors to four bedrooms with the master affording built in storage and en-suite facilities. The en-suite shower room is fully tiled and fitted with corner shower cubicle, vanity storage housing the sink, wc and bidet. Three further good sized bedrooms served by a large family bathroom fitted with corner bath, tiled shower cubicle, wc and built in storage housing wash hand basin. Viewing is highly recommended to appreciate the location and interior of this executive home.