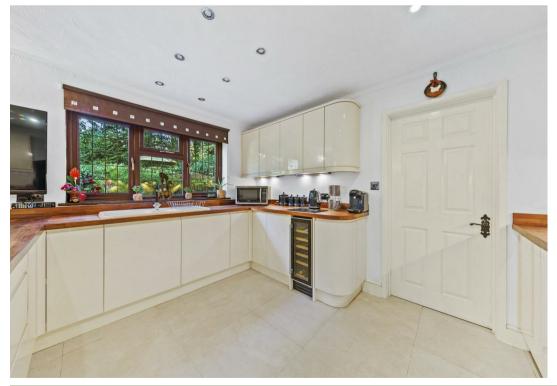

4 Brightwell Walk Irthlingborough, Northants NN9 5PJ

Executive detached family home on a private road in a quiet cul-de-sac location. This stunning substantial detached residence is situated in the heart of the town of Irthlingborough with countryside walks on your door step and a short distance to all amenities in the town. Boasting four bedrooms with large family bathroom and open plan kitchen/living to the ground floor. Further benefits include ample off road parking to the front leading to a double integral garage and larger than average rear garden offering a private aspect. Enter the property into the spacious hallway with tiled flooring, and exposed brickwork and stairs rising to the first floor, doors to: cloakroom, dual aspect living room with feature fireplace and double doors leading out to a conservatory set to the rear having views over the rear garden, bifold doors and glass roof bringing the outside in. Open plan kitchen/dining room is fitted with ample storage and integrated dishwasher, breakfast bar area, tiled flooring and space for range cooker with extractor fitted over, door to useful utility room with space and plumbing for white goods and American fridge/freezer, door to rear garden. To the first floor is a spacious galleried landing with study area - ideal if you work from home, doors to four bedrooms with the master affording built in storage and en-suite facilities. The en-suite shower room is fully tiled and fitted with corner shower cubicle, vanity storage housing the sink, wc and bidet. Three further good sized bedrooms served by a large family bathroom fitted with corner bath, tiled shower cubicle, wc and built in storage housing wash hand basin. Viewing is highly recommended to appreciate the location and interior of this executive home.