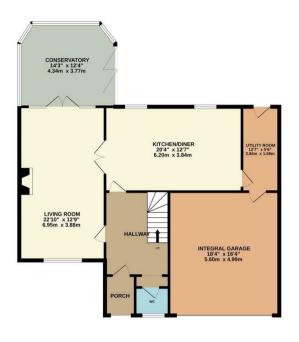

GROUND FLOOR 1255 sq.ft. (116.6 sq.m.) approx. 1ST FLOOR 1091 sq.ft. (101.4 sq.m.) approx.

TOTAL FLOOR AREA: 2346 sq.ft. (218.0 sq.m.) approx.

Whist every attempt has been made to ensure the accuracy of the floor plan contained here, measurements of doors, windows, rooms and any other terms are approximate and no responsibility is faken for any purpose. And should only be used as such by any proposely purposes, and should only be used as such by any proposely purpose. The services, systems and appliances shown have not be tested and no guarantee as to their operability can be given Made with Metropic X2023.