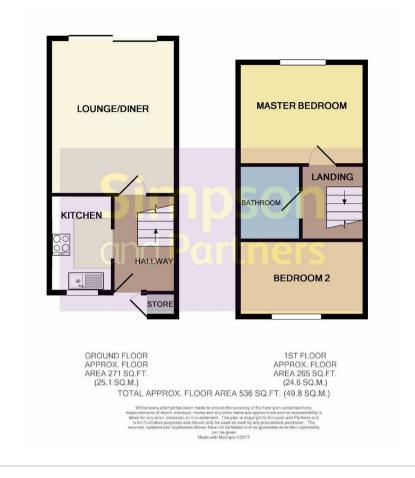

## 16 Treen Close

Thrapston, Northamptonshire NN14 4UU

\*\*Available mid July 2024\*\* Simpson and Partners are delighted to offer to the market this two bedroom mid terrace home, situated in the sought after market town of Thrapston. The accommodation comprises: modern kitchen, lounge/dining room with doors to rear garden, two bedrooms and bathroom. Externally the property boasts gravel front garden, off parking for 3 vehicles to the end of the row of properties and enclosed rear garden with lawn and patio area. A small pet may be considered by the Landlord at an extra cost of £25-£50 per pet per calendar month. Available mid July 2024. EPC rating E, council tax band B.