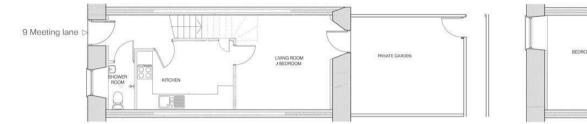

9 Meeting Lane Irthlingborough, Northants NN9 5SQ

Former 18th century Baptist Church that has been converted into four lovely homes with communal garden to the rear. This mid terrace home offers flexible accommodation across three floors boasting entrance hall, downstairs wc, kitchen, living room with door to the rear. To the first floor are two bedrooms with en-suites and to the second floor is a further bedroom with en-suite. Communal garden to the rear. Situated in the sought after town of Irthlingborough offering many amenities to include shops, cafe's, restaurants, schooling, doctors and country walks situated on the edge of the town. Viewing is highly recommended.

## Offers In Excess Of £250,000

Simpson & Partners

Ground Floor

First Floor

Second Floor

You may download, store and use the material for your own personal use and research. You may not republish, retransmit, redistribute or otherwise make the material available to any party or make the same available on any website, online service or bulletin board of your own or of any other party or make the same available in hard copy or in any other media without the website owner's express prior written consent. The website owner's copyright must remain on all reproductions of material taken from this website.