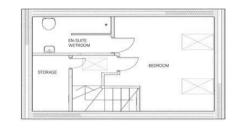

9 Meeting Lane Irthlingborough, Northants NN9 5SQ

Former 18th century Baptist Church that has been converted into four lovely homes with communal garden to the rear. This mid terrace home offers flexible accommodation across three floors boasting entrance hall, downstairs wc, kitchen, living room with door to the rear. To the first floor are two bedrooms with en-suites and to the second floor is a further bedroom with en-suite. Communal garden to the rear. Situated in the sought after town of Irthlingborough offering many amenities to include shops, cafe's, restaurants, schooling, doctors and country walks situated on the edge of the town. Viewing is highly recommended.

## Offers In Excess Of £250,000

Simpson & Partners

Ground Floor

First Floor

Second Floor

You may download, store and use the material for your own personal use and research. You may not republish, retransmit, redistribute or otherwise make the material available to any party or make the same available on any website, online service or bulletin board of your own or of any other party or make the same available in hard copy or in any other media without the website owner's express prior written consent. The website owner's copyright must remain on all reproductions of material taken from this website.