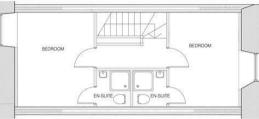

9 Meeting Lane Irthlingborough, Northants NN9 5SQ

Former 18th century Baptist Church that has been converted into four lovely homes with communal garden to the rear. This mid terrace home offers flexible accommodation across three floors boasting entrance hall, downstairs wc, kitchen, living room with door to the rear. To the first floor are two bedrooms with en-suites and to the second floor is a further bedroom with en-suite. Communal garden to the rear. Situated in the sought after town of Irthlingborough offering many amenities to include shops, cafe's, restaurants, schooling, doctors and country walks situated on the edge of the town. Viewing is highly recommended.

## Offers In Excess Of £250,000

Simpson & Partners

Ground Floor

First Floor

Second Floor

You may download, store and use the material for your own personal use and research. You may not republish, retransmit, redistribute or otherwise make the material available to any party or make the same available on any website, online service or bulletin board of your own or of any other party or make the same available in hard copy or in any other media without the website owner's express prior written consent. The website owner's copyright must remain on all reproductions of material taken from this website.