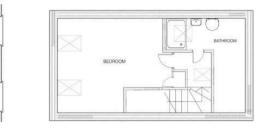

## 7 Meeting Lane Irthlingborough, Northants NN9 5SQ

Former 18th century Baptist Church that has been converted into four lovely homes with communal garden to the rear. This mid terrace home offers flexible accommodation across three floors boasting entrance hall, downstairs wc, kitchen, living room with door to the rear. To the first floor are two bedrooms with en-suites and to the second floor is a further bedroom with en-suite. Communal garden to the rear. Situated in the sought after town of Irthlingborough offering many amenities to include shops, cafe's, restaurants, schooling, doctors and country walks situated on the edge of the town. Viewing is highly recommended.

## Offers In Excess Of £250,000

BEDROOM

Ground Floor

Second Floor

You may download, store and use the material for your own personal use and research. You may not republish, retransmit, redistribute or otherwise make the material available to any party or make the same available on any website, online service or bulletin board of your own or of any other party or make the same available in hard copy or in any other media without the website owner's express prior written consent. The website owner's copyright must remain on all reproductions of material taken from this website.