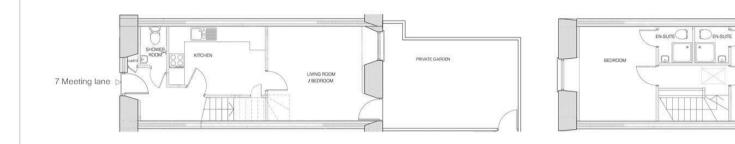

## 7 Meeting Lane Irthlingborough, Northants NN9 5SQ

Former 18th century Baptist Church that has been converted into four lovely homes with communal garden to the rear. This mid terrace home offers flexible accommodation across three floors boasting entrance hall, downstairs wc, kitchen, living room with door to the rear. To the first floor are two bedrooms with en-suites and to the second floor is a further bedroom with en-suite. Communal garden to the rear. Situated in the sought after town of Irthlingborough offering many amenities to include shops, cafe's, restaurants, schooling, doctors and country walks situated on the edge of the town. Viewing is highly recommended.

Currently the whole block is used as into 2 x three bedroom and 2 x four bedroom HMO properties (housing for multiple occupants). Offering a gross income of £8200 pm across the 14 rooms.

Offered to the market as separate dwellings with a share of the freehold or as a whole. EPC RATING D COUNCIL TAX BAND B