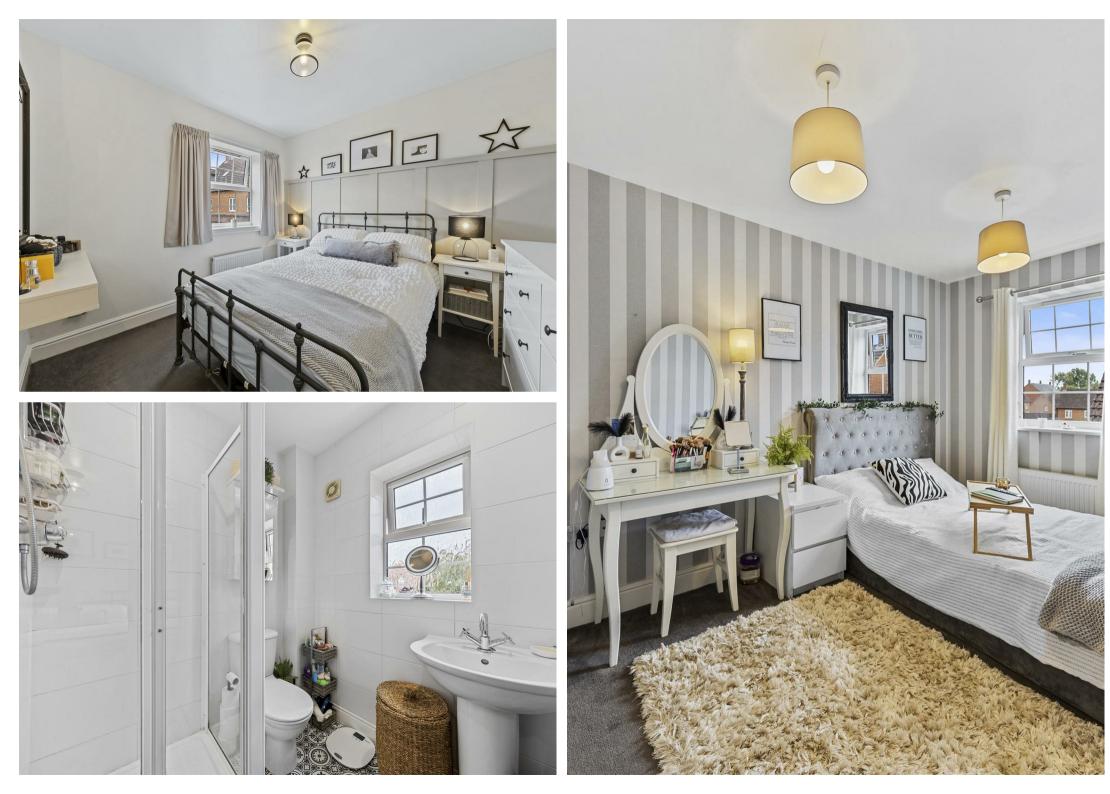

23 Poreham Road Thrapston, Northants NN14 4FP

Location Location! This stunning three storey town house is presented in immaculate order throughout and situated on the sought after Waters Edge development with lovely Riverside walks on your door step and the local amenities in the town a short walk away. Further benefits include single garage, off road parking and study. Enter the property into the hallway with stairs rising to the first floor and doors to: study/snug set to the front of the property, down stairs wc and country style fitted kitchen/dining room set to the rear with patio doors leading out to the rear garden. The kitchen is fitted with a range of wall and base units with inset Butler sink and built in oven, hob and extractor, space and plumbing for washing machine and dishwasher and integrated fridge/freezer. To the first floor is the stunning lounge which has panelled walls and built in storage/media wall incorporating contemporary fireplace, master bedroom set to the rear with panelled walls and built in wardrobe, door to en-suite fitted with a contemporary suite. To the second floor are three further bedrooms with built in storage to bedrooms two and three, all served by a family bathroom. Externally to the front is an enclosed garden with wrought iron fencing and planting with pathway to the front entrance. To the left hand side of the row is a tarmac driveway leading to the off road parking and integral single garage below the coach house. The rear garden offers a private aspect with gated access to the rear, enclosed with timber fencing, patio and pathway and astro turf lawn area, raised decking area to the rear and shrub border. Viewing is highly recommended to appreciate this lovely home.