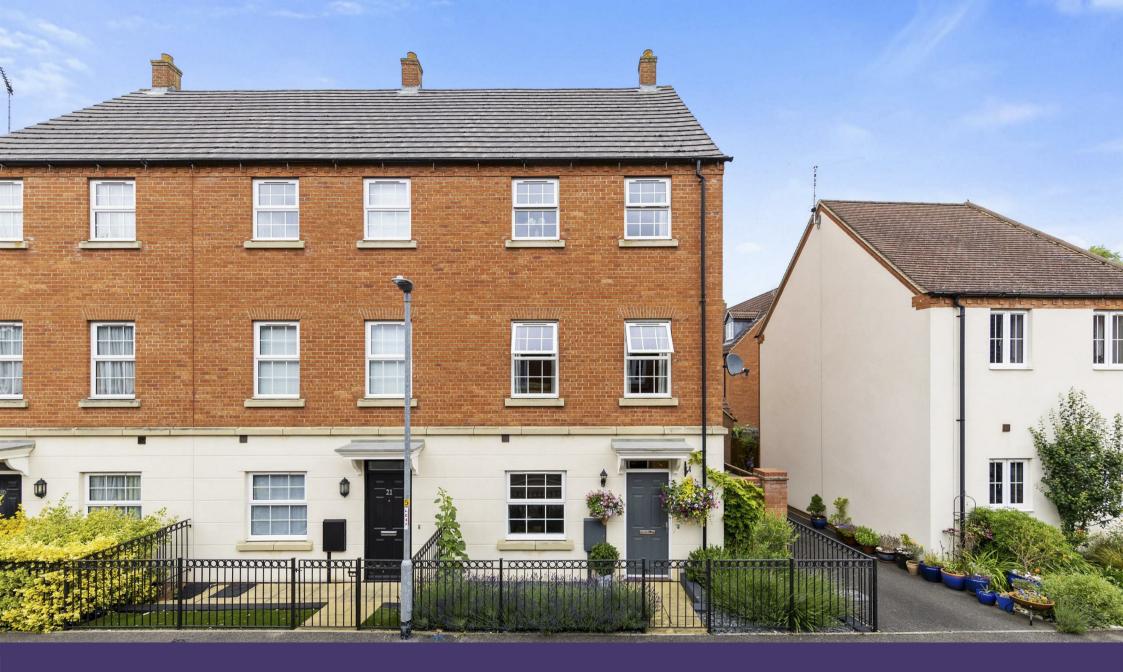

23 Poreham Road Thrapston, Northants NN14 4FP

Location Location! This stunning three storey town house is presented in immaculate order throughout and situated on the sought after Waters Edge development with lovely Riverside walks on your door step and the local amenities in the town a short walk away. Further benefits include single garage, off road parking and study. Enter the property into the hallway with stairs rising to the first floor and doors to: study/snug set to the front of the property, down stairs wc and country style fitted kitchen/dining room set to the rear with patio doors leading out to the rear garden. The kitchen is fitted with a range of wall and base units with inset Butler sink and built in oven, hob and extractor, space and plumbing for washing machine and dishwasher and integrated fridge/freezer. To the first floor is the stunning lounge which has panelled walls and built in storage/media wall incorporating contemporary fireplace, master bedroom set to the rear with panelled walls and built in wardrobe, door to en-suite fitted with a contemporary suite. To the second floor are three further bedrooms with built in storage to bedrooms two and three, all served by a family bathroom. Externally to the front is an enclosed garden with wrought iron fencing and planting with pathway to the front entrance. To the left hand side of the row is a tarmac driveway leading to the off road parking and integral single garage below the coach house. The rear garden offers a private aspect with gated access to the rear, enclosed with timber fencing, patio and pathway and astro turf lawn area, raised decking area to the rear and shrub border. Viewing is highly recommended to appreciate this lovely home.