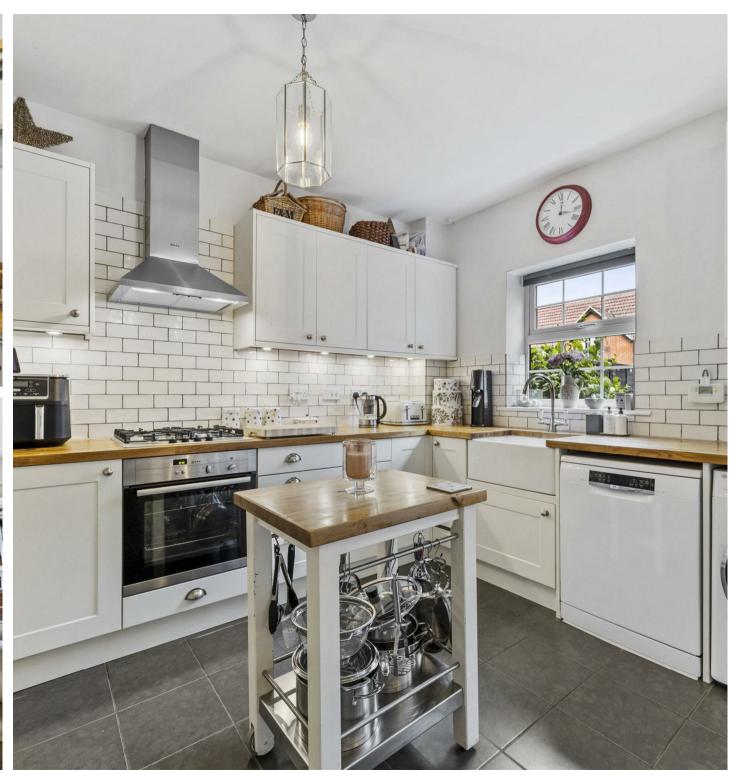

23 Poreham Road Thrapston, Northants NN14 4FP

Location Location! This stunning three storey town house is presented in immaculate order throughout and situated on the sought after Waters Edge development with lovely Riverside walks on your door step and the local amenities in the town a short walk away. Further benefits include single garage, off road parking and study. Enter the property into the hallway with stairs rising to the first floor and doors to: study/snug set to the front of the property, down stairs wc and country style fitted kitchen/dining room set to the rear with patio doors leading out to the rear garden. The kitchen is fitted with a range of wall and base units with inset Butler sink and built in oven, hob and extractor, space and plumbing for washing machine and dishwasher and integrated fridge/freezer. To the first floor is the stunning lounge which has panelled walls and built in storage/media wall incorporating contemporary fireplace, master bedroom set to the rear with panelled walls and built in wardrobe, door to en-suite fitted with a contemporary suite. To the second floor are three further bedrooms with built in storage to bedrooms two and three, all served by a family bathroom. Externally to the front is an enclosed garden with wrought iron fencing and planting with pathway to the front entrance. To the left hand side of the row is a tarmac driveway leading to the off road parking and integral single garage below the coach house. The rear garden offers a private aspect with gated access to the rear, enclosed with timber fencing, patio and pathway and astro turf lawn area, raised decking area to the rear and shrub border. Viewing is highly recommended to appreciate this lovely home.