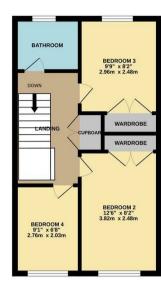

23 Poreham Road Thrapston, Northants NN14 4FP

Location Location! This stunning three storey town house is presented in immaculate order throughout and situated on the sought after Waters Edge development with lovely Riverside walks on your door step and the local amenities in the town a short walk away. Further benefits include single garage, off road parking and study. Enter the property into the hallway with stairs rising to the first floor and doors to: study/snug set to the front of the property, down stairs wc and country style fitted kitchen/dining room set to the rear with patio doors leading out to the rear garden. The kitchen is fitted with a range of wall and base units with inset Butler sink and built in oven, hob and extractor, space and plumbing for washing machine and dishwasher and integrated fridge/freezer. To the first floor is the stunning lounge which has panelled walls and built in storage/media wall incorporating contemporary fireplace, master bedroom set to the rear with panelled walls and built in wardrobe, door to en-suite fitted with a contemporary suite. To the second floor are three further bedrooms with built in storage to bedrooms two and three, all served by a family bathroom. Externally to the front is an enclosed garden with wrought iron fencing and planting with pathway to the front entrance. To the left hand side of the row is a tarmac driveway leading to the off road parking and integral single garage below the coach house. The rear garden offers a private aspect with gated access to the rear, enclosed with timber fencing, patio and pathway and astro turf lawn area, raised decking area to the rear and shrub border. Viewing is highly recommended to appreciate this lovely home.

GROUND FLOOR 387 sq.ft. (36.0 sq.m.) approx.

1ST FLOOR 387 sq.ft. (36.0 sq.m.) approx.

2ND FLOOR 387 sq.ft. (36.0 sq.m.) approx.

## TOTAL FLOOR AREA : 1162 sq.ft. (108.0 sq.m.) approx.

While every delargit has been made to ensure the accuracy of the floor plan contained bere, meaning the second second bere in the second bere in the second bere in the second bere in the second bere error, omission, or mis-statement. The plan is copyright to Simpson and Panners and is for illustrative purposes and should only be used as such by any tory toposective purchase. The services, systems and appliances shown have not be tested and no guarantee as to their operability can be given Made with Metrops ©2024.