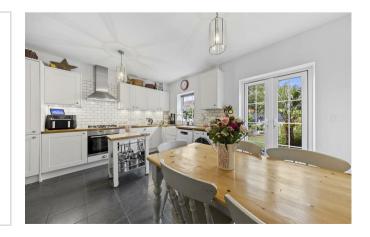

23 Poreham Road Thrapston, Northants NN14 4FP

Location Location! This stunning three storey town house is presented in immaculate order throughout and situated on the sought after Waters Edge development with lovely Riverside walks on your door step and the local amenities in the town a short walk away. Further benefits include single garage, off road parking and study. Enter the property into the hallway with stairs rising to the first floor and doors to: study/snug set to the front of the property, down stairs wc and country style fitted kitchen/dining room set to the rear with patio doors leading out to the rear garden. The kitchen is fitted with a range of wall and base units with inset Butler sink and built in oven, hob and extractor, space and plumbing for washing machine and dishwasher and integrated fridge/freezer. To the first floor is the stunning lounge which has panelled walls and built in storage/media wall incorporating contemporary fireplace, master bedroom set to the rear with panelled walls and built in wardrobe, door to en-suite fitted with a contemporary suite. To the second floor are three further bedrooms with built in storage to bedrooms two and three, all served by a family bathroom. Externally to the front is an enclosed garden with wrought iron fencing and planting with pathway to the front entrance. To the left hand side of the row is a tarmac driveway leading to the off road parking and integral single garage below the coach house. The rear garden offers a private aspect with gated access to the rear, enclosed with timber fencing, patio and pathway and astro turf lawn area, raised decking area to the rear and shrub border. Viewing is highly recommended to appreciate this lovely home.