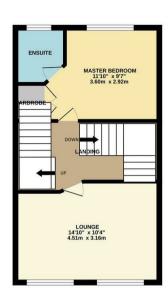

23 Poreham Road Thrapston, Northants NN14 4FP

Location Location! This stunning three storey town house is presented in immaculate order throughout and situated on the sought after Waters Edge development with lovely Riverside walks on your door step and the local amenities in the town a short walk away. Further benefits include single garage, off road parking and study. Enter the property into the hallway with stairs rising to the first floor and doors to: study/snug set to the front of the property, down stairs wc and country style fitted kitchen/dining room set to the rear with patio doors leading out to the rear garden. The kitchen is fitted with a range of wall and base units with inset Butler sink and built in oven, hob and extractor, space and plumbing for washing machine and dishwasher and integrated fridge/freezer. To the first floor is the stunning lounge which has panelled walls and built in storage/media wall incorporating contemporary fireplace, master bedroom set to the rear with panelled walls and built in wardrobe, door to en-suite fitted with a contemporary suite. To the second floor are three further bedrooms with built in storage to bedrooms two and three, all served by a family bathroom. Externally to the front is an enclosed garden with wrought iron fencing and planting with pathway to the front entrance. To the left hand side of the row is a tarmac driveway leading to the off road parking and integral single garage below the coach house. The rear garden offers a private aspect with gated access to the rear, enclosed with timber fencing, patio and pathway and astro turf lawn area, raised decking area to the rear and shrub border. Viewing is highly recommended to appreciate this lovely home.

GROUND FLOOR 387 sq.ft. (36.0 sq.m.) approx.

1ST FLOOR 387 sq.ft. (36.0 sq.m.) approx.

2ND FLOOR 387 sq.ft. (36.0 sq.m.) approx.

## TOTAL FLOOR AREA : 1162 sq.ft. (108.0 sq.m.) approx.

While every delargit has been made to ensure the accuracy of the floor plan contained bere, meaning the second second bere in the second bere in the second bere in the second bere in the second bere error, omission, or mis-statement. The plan is copyright to Simpson and Panners and is for illustrative purposes and should only be used as such by any tory toposective purchase. The services, systems and appliances shown have not be tested and no guarantee as to their operability can be given Made with Metrops ©2024.