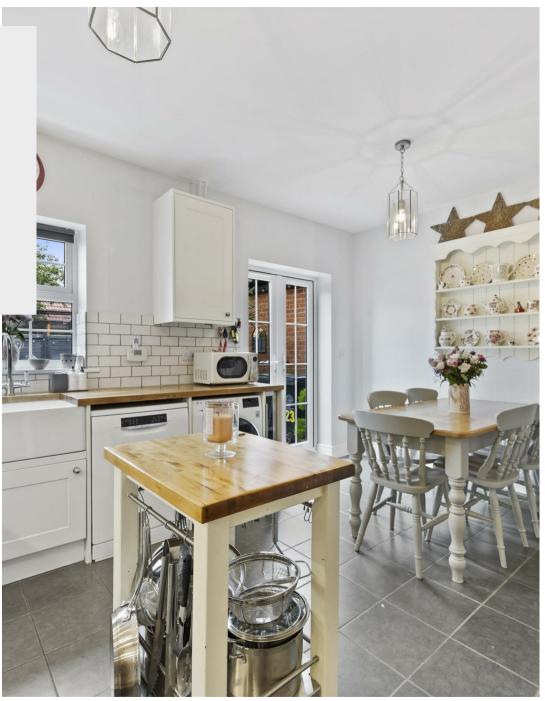

23 Poreham Road Thrapston, Northants NN14 4FP

Location Location! This stunning three storey town house is presented in immaculate order throughout and situated on the sought after Waters Edge development with lovely Riverside walks on your door step and the local amenities in the town a short walk away. Further benefits include single garage, off road parking and study. Enter the property into the hallway with stairs rising to the first floor and doors to: study/snug set to the front of the property, down stairs wc and country style fitted kitchen/dining room set to the rear with patio doors leading out to the rear garden. The kitchen is fitted with a range of wall and base units with inset Butler sink and built in oven, hob and extractor, space and plumbing for washing machine and dishwasher and integrated fridge/freezer. To the first floor is the stunning lounge which has panelled walls and built in storage/media wall incorporating contemporary fireplace, master bedroom set to the rear with panelled walls and built in wardrobe, door to en-suite fitted with a contemporary suite. To the second floor are three further bedrooms with built in storage to bedrooms two and three, all served by a family bathroom. Externally to the front is an enclosed garden with wrought iron fencing and planting with pathway to the front entrance. To the left hand side of the row is a tarmac driveway leading to the off road parking and integral single garage below the coach house. The rear garden offers a private aspect with gated access to the rear, enclosed with timber fencing, patio and pathway and astro turf lawn area, raised decking area to the rear and shrub border. Viewing is highly recommended to appreciate this lovely home.