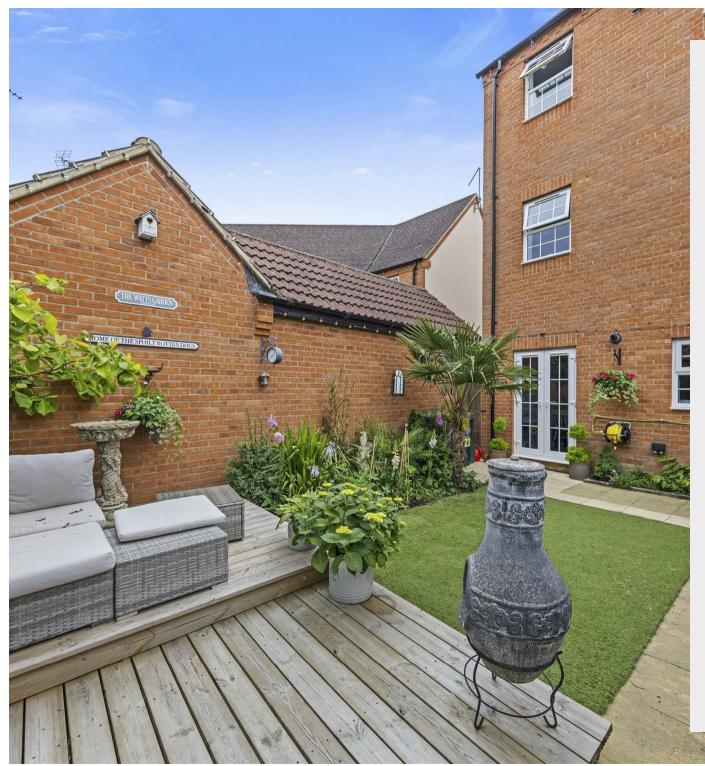

23 Poreham Road Thrapston, Northants NN14 4FP

Location Location! This stunning three storey town house is presented in immaculate order throughout and situated on the sought after Waters Edge development with lovely Riverside walks on your door step and the local amenities in the town a short walk away. Further benefits include single garage, off road parking and study. Enter the property into the hallway with stairs rising to the first floor and doors to: study/snug set to the front of the property, down stairs wc and country style fitted kitchen/dining room set to the rear with patio doors leading out to the rear garden. The kitchen is fitted with a range of wall and base units with inset Butler sink and built in oven, hob and extractor, space and plumbing for washing machine and dishwasher and integrated fridge/freezer. To the first floor is the stunning lounge which has panelled walls and built in storage/media wall incorporating contemporary fireplace, master bedroom set to the rear with panelled walls and built in wardrobe, door to en-suite fitted with a contemporary suite. To the second floor are three further bedrooms with built in storage to bedrooms two and three, all served by a family bathroom. Externally to the front is an enclosed garden with wrought iron fencing and planting with pathway to the front entrance. To the left hand side of the row is a tarmac driveway leading to the off road parking and integral single garage below the coach house. The rear garden offers a private aspect with gated access to the rear, enclosed with timber fencing, patio and pathway and astro turf lawn area, raised decking area to the rear and shrub border. Viewing is highly recommended to appreciate this lovely home.