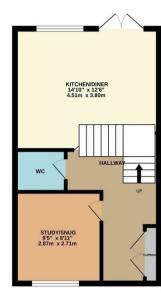

23 Poreham Road Thrapston, Northants NN14 4FP

Location Location! This stunning three storey town house is presented in immaculate order throughout and situated on the sought after Waters Edge development with lovely Riverside walks on your door step and the local amenities in the town a short walk away. Further benefits include single garage, off road parking and study. Enter the property into the hallway with stairs rising to the first floor and doors to: study/snug set to the front of the property, down stairs wc and country style fitted kitchen/dining room set to the rear with patio doors leading out to the rear garden. The kitchen is fitted with a range of wall and base units with inset Butler sink and built in oven, hob and extractor, space and plumbing for washing machine and dishwasher and integrated fridge/freezer. To the first floor is the stunning lounge which has panelled walls and built in storage/media wall incorporating contemporary fireplace, master bedroom set to the rear with panelled walls and built in wardrobe, door to en-suite fitted with a contemporary suite. To the second floor are three further bedrooms with built in storage to bedrooms two and three, all served by a family bathroom. Externally to the front is an enclosed garden with wrought iron fencing and planting with pathway to the front entrance. To the left hand side of the row is a tarmac driveway leading to the off road parking and integral single garage below the coach house. The rear garden offers a private aspect with gated access to the rear, enclosed with timber fencing, patio and pathway and astro turf lawn area, raised decking area to the rear and shrub border. Viewing is highly recommended to appreciate this lovely home.