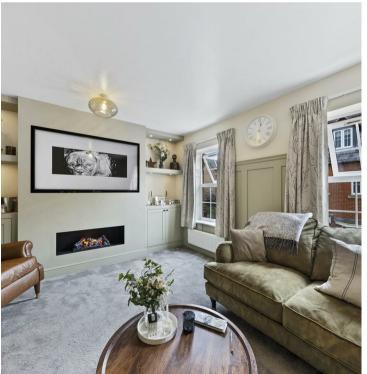

23 Poreham Road Thrapston, Northants NN14 4FP

Location Location! This stunning three storey town house is presented in immaculate order throughout and situated on the sought after Waters Edge development with lovely Riverside walks on your door step and the local amenities in the town a short walk away. Further benefits include single garage, off road parking and study. Enter the property into the hallway with stairs rising to the first floor and doors to: study/snug set to the front of the property, down stairs wc and country style fitted kitchen/dining room set to the rear with patio doors leading out to the rear garden. The kitchen is fitted with a range of wall and base units with inset Butler sink and built in oven, hob and extractor, space and plumbing for washing machine and dishwasher and integrated fridge/freezer. To the first floor is the stunning lounge which has panelled walls and built in storage/media wall incorporating contemporary fireplace, master bedroom set to the rear with panelled walls and built in wardrobe, door to en-suite fitted with a contemporary suite. To the second floor are three further bedrooms with built in storage to bedrooms two and three, all served by a family bathroom. Externally to the front is an enclosed garden with wrought iron fencing and planting with pathway to the front entrance. To the left hand side of the row is a tarmac driveway leading to the off road parking and integral single garage below the coach house. The rear garden offers a private aspect with gated access to the rear, enclosed with timber fencing, patio and pathway and astro turf lawn area, raised decking area to the rear and shrub border. Viewing is highly recommended to appreciate this lovely home.