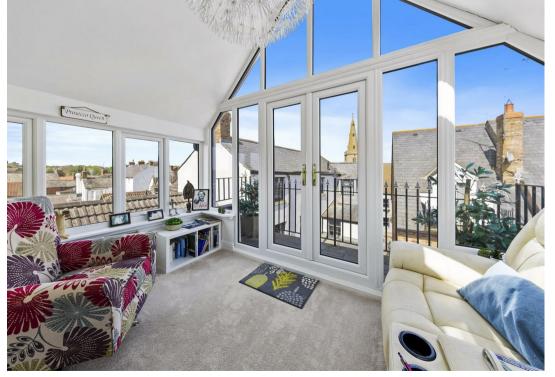

14 Chicheley Cottages Thrapston, Northants NN14 4XT

Nestled away within this exclusive gated community consisting of a selection of different designed houses is this truly unique four bedroom residence. Offering fantastic views across the market town, with private enclosed courtyard garden and allocated parking adjacent to the house. The well presented and flexible accommodation is set across three floors comprising four bedrooms with refitted en-suite, refitted kitchen, vaulted family room and conservatory with roof top views and balcony. Situated in the heart of the market town with a short walk to all amenities available. Enter the property into the hallway, stairs rising to the first floor and doors to: cloakroom/wc, open plan living room, dining area and stunning refitted kitchen comprising of large central island incorporating breakfast bar, French doors lead out to the rear courtyard garden, space for American fridge/freezer, induction hob with extractor over, eye level oven, understairs storage cupboard and door to useful utility room fitted with units and space and plumbing for white goods and door to side. Mezzanine landing leads to bedroom three having vaulted ceiling. To the first floor is a separate wc, master bedroom with Juliet balcony and doors to: en-suite shower room refitted with a three piece suite, walk in wardrobe which has access to bedroom four. Bedroom two set to the front and family bathroom fitted with a three piece suite comprising P-shaped bath, vanity unit and low level wc. To the second floor is a stunning family room with vaulted ceiling and velux windows flooding the room with natural light and double doors leading through to a conservatory with French doors leading out to a balcony having fabulous views over the roof tops and Parish Church. Electric gates give access to the development and parking and single garage. Private enclosed courtyard garden is of low maintenance with decking and block paving and mature planting. Viewing is highly recommended.