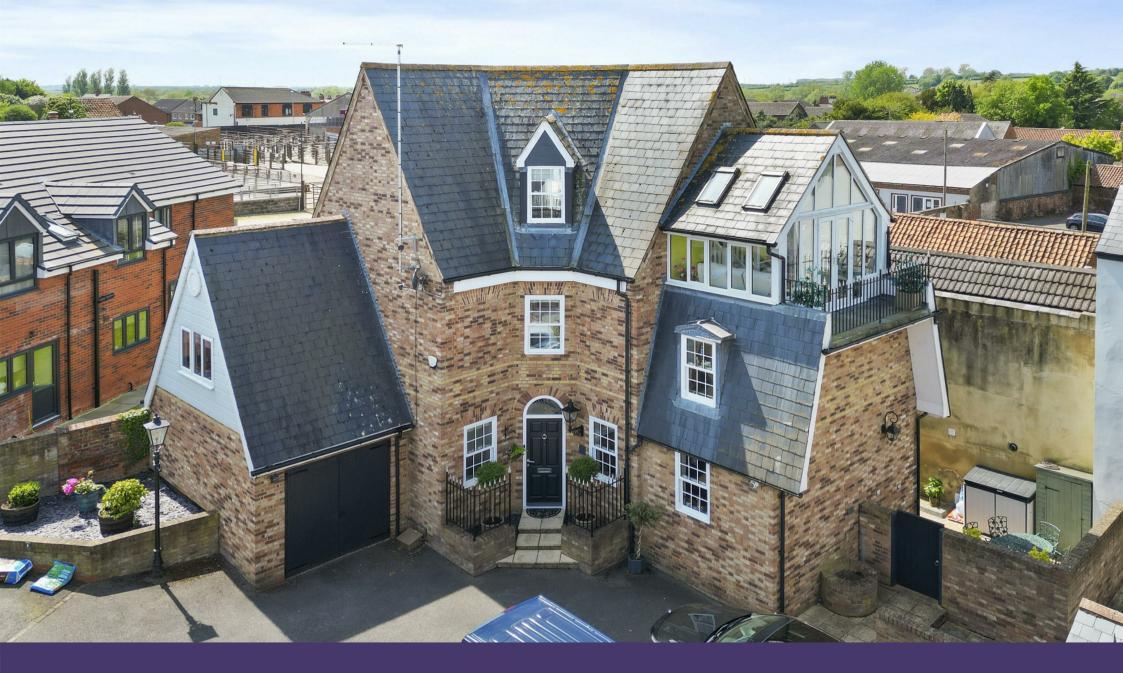

14 Chicheley Cottages Thrapston, Northants NN14 4XT

Nestled away within this exclusive gated community consisting of a selection of different designed houses is this truly unique four bedroom residence. Offering fantastic views across the market town, with private enclosed courtyard garden and allocated parking adjacent to the house. The well presented and flexible accommodation is set across three floors comprising four bedrooms with refitted en-suite, refitted kitchen, vaulted family room and conservatory with roof top views and balcony. Situated in the heart of the market town with a short walk to all amenities available. Enter the property into the hallway, stairs rising to the first floor and doors to: cloakroom/wc, open plan living room, dining area and stunning refitted kitchen comprising of large central island incorporating breakfast bar, French doors lead out to the rear courtyard garden, space for American fridge/freezer, induction hob with extractor over, eye level oven, understairs storage cupboard and door to useful utility room fitted with units and space and plumbing for white goods and door to side. Mezzanine landing leads to bedroom three having vaulted ceiling. To the first floor is a separate wc, master bedroom with Juliet balcony and doors to: en-suite shower room refitted with a three piece suite, walk in wardrobe which has access to bedroom four. Bedroom two set to the front and family bathroom fitted with a three piece suite comprising P-shaped bath, vanity unit and low level wc. To the second floor is a stunning family room with vaulted ceiling and velux windows flooding the room with natural light and double doors leading through to a conservatory with French doors leading out to a balcony having fabulous views over the roof tops and Parish Church. Electric gates give access to the development and parking and single garage. Private enclosed courtyard garden is of low maintenance with decking and block paving and mature planting. Viewing is highly recommended.