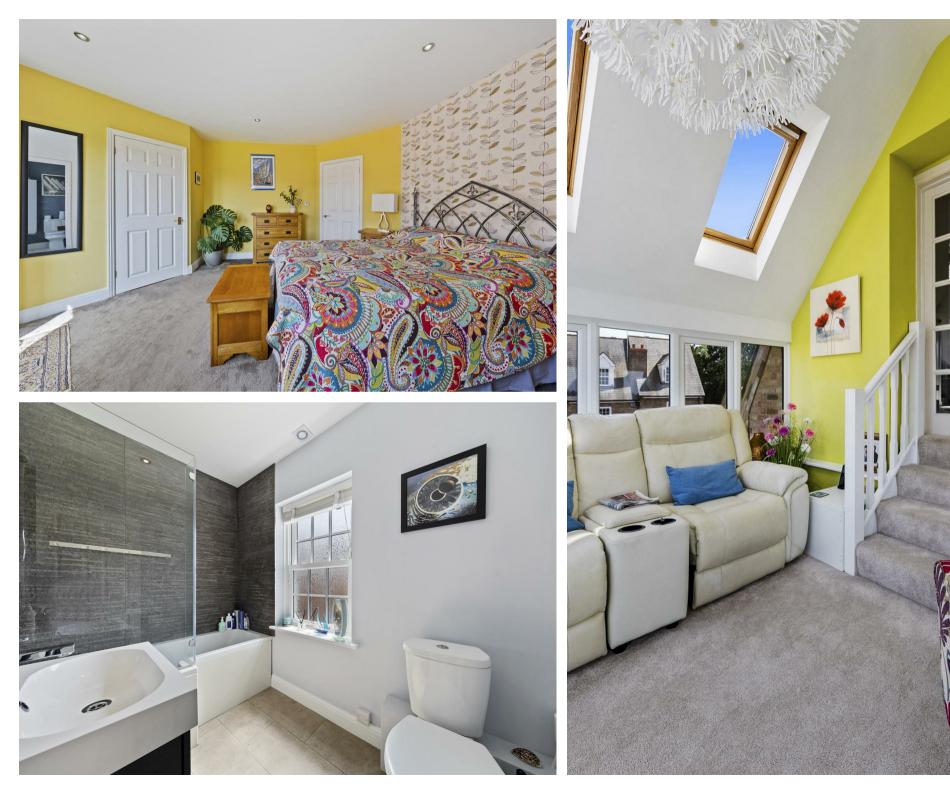

14 Chicheley Cottages Thrapston, Northants NN14 4XT

Nestled away within this exclusive gated community consisting of a selection of different designed houses is this truly unique four bedroom residence. Offering fantastic views across the market town, with private enclosed courtyard garden and allocated parking adjacent to the house. The well presented and flexible accommodation is set across three floors comprising four bedrooms with refitted en-suite, refitted kitchen, vaulted family room and conservatory with roof top views and balcony. Situated in the heart of the market town with a short walk to all amenities available. Enter the property into the hallway, stairs rising to the first floor and doors to: cloakroom/wc, open plan living room, dining area and stunning refitted kitchen comprising of large central island incorporating breakfast bar, French doors lead out to the rear courtyard garden, space for American fridge/freezer, induction hob with extractor over, eye level oven, understairs storage cupboard and door to useful utility room fitted with units and space and plumbing for white goods and door to side. Mezzanine landing leads to bedroom three having vaulted ceiling. To the first floor is a separate wc, master bedroom with Juliet balcony and doors to: en-suite shower room refitted with a three piece suite, walk in wardrobe which has access to bedroom four. Bedroom two set to the front and family bathroom fitted with a three piece suite comprising P-shaped bath, vanity unit and low level wc. To the second floor is a stunning family room with vaulted ceiling and velux windows flooding the room with natural light and double doors leading through to a conservatory with French doors leading out to a balcony having fabulous views over the roof tops and Parish Church. Electric gates give access to the development and parking and single garage. Private enclosed courtyard garden is of low maintenance with decking and block paving and mature planting. Viewing is highly recommended.