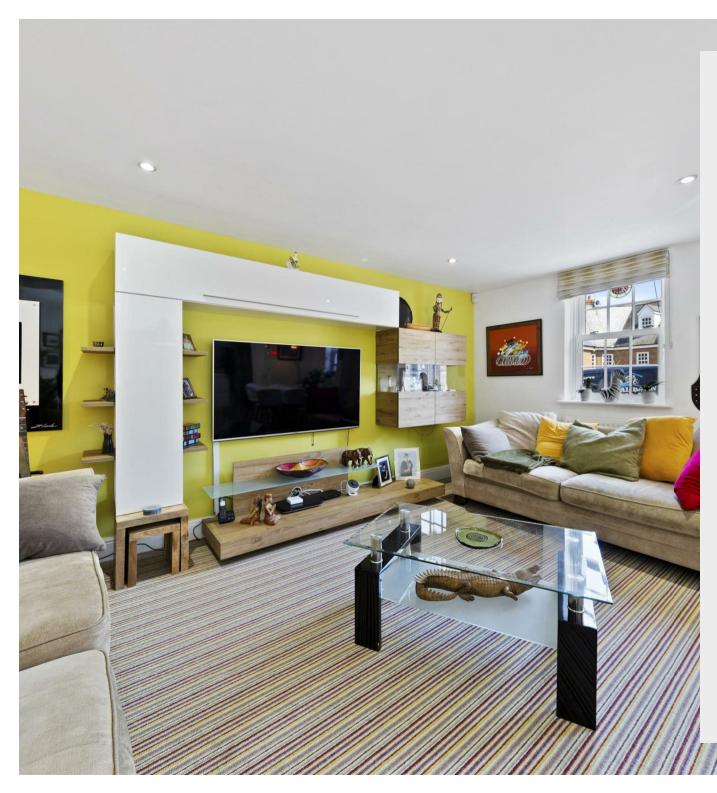

14 Chicheley Cottages Thrapston, Northants NN14 4XT

Nestled away within this exclusive gated community consisting of a selection of different designed houses is this truly unique four bedroom residence. Offering fantastic views across the market town, with private enclosed courtyard garden and allocated parking adjacent to the house. The well presented and flexible accommodation is set across three floors comprising four bedrooms with refitted en-suite, refitted kitchen, vaulted family room and conservatory with roof top views and balcony. Situated in the heart of the market town with a short walk to all amenities available. Enter the property into the hallway, stairs rising to the first floor and doors to: cloakroom/wc, open plan living room, dining area and stunning refitted kitchen comprising of large central island incorporating breakfast bar, French doors lead out to the rear courtyard garden, space for American fridge/freezer, induction hob with extractor over, eye level oven, understairs storage cupboard and door to useful utility room fitted with units and space and plumbing for white goods and door to side. Mezzanine landing leads to bedroom three having vaulted ceiling. To the first floor is a separate wc, master bedroom with Juliet balcony and doors to: en-suite shower room refitted with a three piece suite, walk in wardrobe which has access to bedroom four. Bedroom two set to the front and family bathroom fitted with a three piece suite comprising P-shaped bath, vanity unit and low level wc. To the second floor is a stunning family room with vaulted ceiling and velux windows flooding the room with natural light and double doors leading through to a conservatory with French doors leading out to a balcony having fabulous views over the roof tops and Parish Church. Electric gates give access to the development and parking and single garage. Private enclosed courtyard garden is of low maintenance with decking and block paving and mature planting. Viewing is highly recommended.