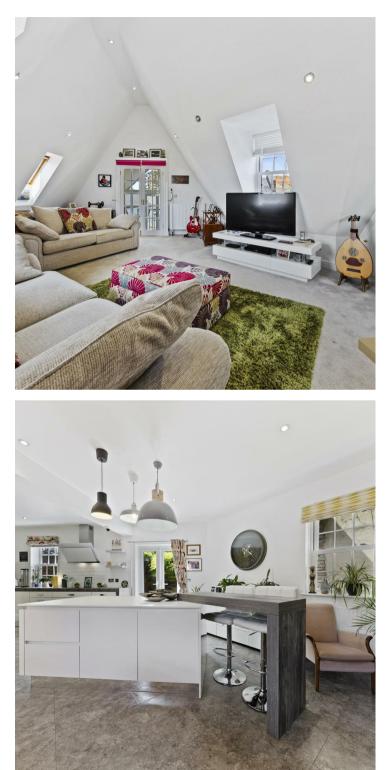

14 Chicheley Cottages Thrapston, Northants NN14 4XT

Nestled away within this exclusive gated community consisting of a selection of different designed houses is this truly unique four bedroom residence. Offering fantastic views across the market town, with private enclosed courtyard garden and allocated parking adjacent to the house. The well presented and flexible accommodation is set across three floors comprising four bedrooms with refitted en-suite, refitted kitchen, vaulted family room and conservatory with roof top views and balcony. Situated in the heart of the market town with a short walk to all amenities available. Enter the property into the hallway, stairs rising to the first floor and doors to: cloakroom/wc, open plan living room, dining area and stunning refitted kitchen comprising of large central island incorporating breakfast bar, French doors lead out to the rear courtyard garden, space for American fridge/freezer, induction hob with extractor over, eye level oven, understairs storage cupboard and door to useful utility room fitted with units and space and plumbing for white goods and door to side. Mezzanine landing leads to bedroom three having vaulted ceiling. To the first floor is a separate wc, master bedroom with Juliet balcony and doors to: en-suite shower room refitted with a three piece suite, walk in wardrobe which has access to bedroom four. Bedroom two set to the front and family bathroom fitted with a three piece suite comprising P-shaped bath, vanity unit and low level wc. To the second floor is a stunning family room with vaulted ceiling and velux windows flooding the room with natural light and double doors leading through to a conservatory with French doors leading out to a balcony having fabulous views over the roof tops and Parish Church. Electric gates give access to the development and parking and single garage. Private enclosed courtyard garden is of low maintenance with decking and block paving and mature planting. Viewing is highly recommended.