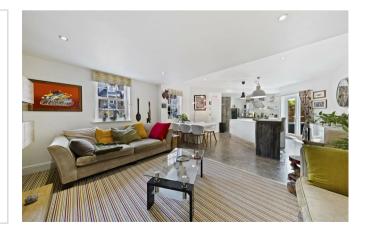

14 Chicheley Cottages Thrapston, Northants NN14 4XT

Nestled away within this exclusive gated community consisting of a selection of different designed houses is this truly unique four bedroom residence. Offering fantastic views across the market town, with private enclosed courtyard garden and allocated parking adjacent to the house. The well presented and flexible accommodation is set across three floors comprising four bedrooms with refitted en-suite, refitted kitchen, vaulted family room and conservatory with roof top views and balcony. Situated in the heart of the market town with a short walk to all amenities available. Enter the property into the hallway, stairs rising to the first floor and doors to: cloakroom/wc, open plan living room, dining area and stunning refitted kitchen comprising of large central island incorporating breakfast bar, French doors lead out to the rear courtyard garden, space for American fridge/freezer, induction hob with extractor over, eye level oven, understairs storage cupboard and door to useful utility room fitted with units and space and plumbing for white goods and door to side. Mezzanine landing leads to bedroom three having vaulted ceiling. To the first floor is a separate wc, master bedroom with Juliet balcony and doors to: en-suite shower room refitted with a three piece suite, walk in wardrobe which has access to bedroom four. Bedroom two set to the front and family bathroom fitted with a three piece suite comprising P-shaped bath, vanity unit and low level wc. To the second floor is a stunning family room with vaulted ceiling and velux windows flooding the room with natural light and double doors leading through to a conservatory with French doors leading out to a balcony having fabulous views over the roof tops and Parish Church. Electric gates give access to the development and parking and single garage. Private enclosed courtyard garden is of low maintenance with decking and block paving and mature planting. Viewing is highly recommended.