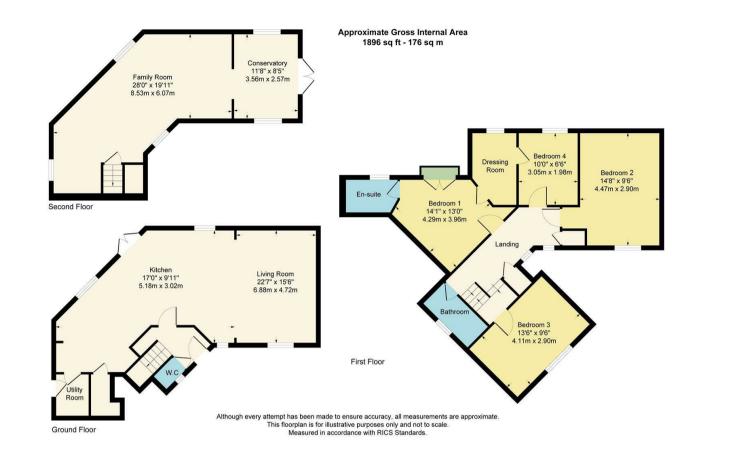

14 Chicheley Cottages Thrapston, Northants NN14 4XT

Nestled away within this exclusive gated community consisting of a selection of different designed houses is this truly unique four bedroom residence. Offering fantastic views across the market town, with private enclosed courtyard garden and allocated parking adjacent to the house. The well presented and flexible accommodation is set across three floors comprising four bedrooms with refitted en-suite, refitted kitchen, vaulted family room and conservatory with roof top views and balcony. Situated in the heart of the market town with a short walk to all amenities available. Enter the property into the hallway, stairs rising to the first floor and doors to: cloakroom/wc, open plan living room, dining area and stunning refitted kitchen comprising of large central island incorporating breakfast bar, French doors lead out to the rear courtyard garden, space for American fridge/freezer, induction hob with extractor over, eye level oven, understairs storage cupboard and door to useful utility room fitted with units and space and plumbing for white goods and door to side. Mezzanine landing leads to bedroom three having vaulted ceiling. To the first floor is a separate wc, master bedroom with Juliet balcony and doors to: en-suite shower room refitted with a three piece suite, walk in wardrobe which has access to bedroom four. Bedroom two set to the front and family bathroom fitted with a three piece suite comprising P-shaped bath, vanity unit and low level wc. To the second floor is a stunning family room with vaulted ceiling and velux windows flooding the room with natural light and double doors leading through to a conservatory with French doors leading out to a balcony having fabulous views over the roof tops and Parish Church. Electric gates give access to the development and parking and single garage. Private enclosed courtyard garden is of low maintenance with decking and block paving and mature planting. Viewing is highly recommended.