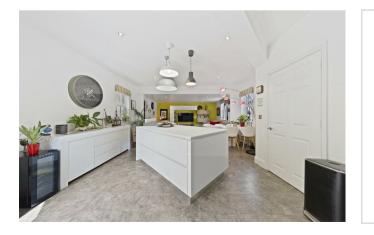

14 Chicheley Cottages Thrapston, Northants NN14 4XT

Nestled away within this exclusive gated community consisting of a selection of different designed houses is this truly unique four bedroom residence. Offering fantastic views across the market town, with private enclosed courtyard garden and allocated parking adjacent to the house. The well presented and flexible accommodation is set across three floors comprising four bedrooms with refitted en-suite, refitted kitchen, vaulted family room and conservatory with roof top views and balcony. Situated in the heart of the market town with a short walk to all amenities available. Enter the property into the hallway, stairs rising to the first floor and doors to: cloakroom/wc, open plan living room, dining area and stunning refitted kitchen comprising of large central island incorporating breakfast bar, French doors lead out to the rear courtyard garden, space for American fridge/freezer, induction hob with extractor over, eye level oven, understairs storage cupboard and door to useful utility room fitted with units and space and plumbing for white goods and door to side. Mezzanine landing leads to bedroom three having vaulted ceiling. To the first floor is a separate wc, master bedroom with Juliet balcony and doors to: en-suite shower room refitted with a three piece suite, walk in wardrobe which has access to bedroom four. Bedroom two set to the front and family bathroom fitted with a three piece suite comprising P-shaped bath, vanity unit and low level wc. To the second floor is a stunning family room with vaulted ceiling and velux windows flooding the room with natural light and double doors leading through to a conservatory with French doors leading out to a balcony having fabulous views over the roof tops and Parish Church. Electric gates give access to the development and parking and single garage. Private enclosed courtyard garden is of low maintenance with decking and block paving and mature planting. Viewing is highly recommended.