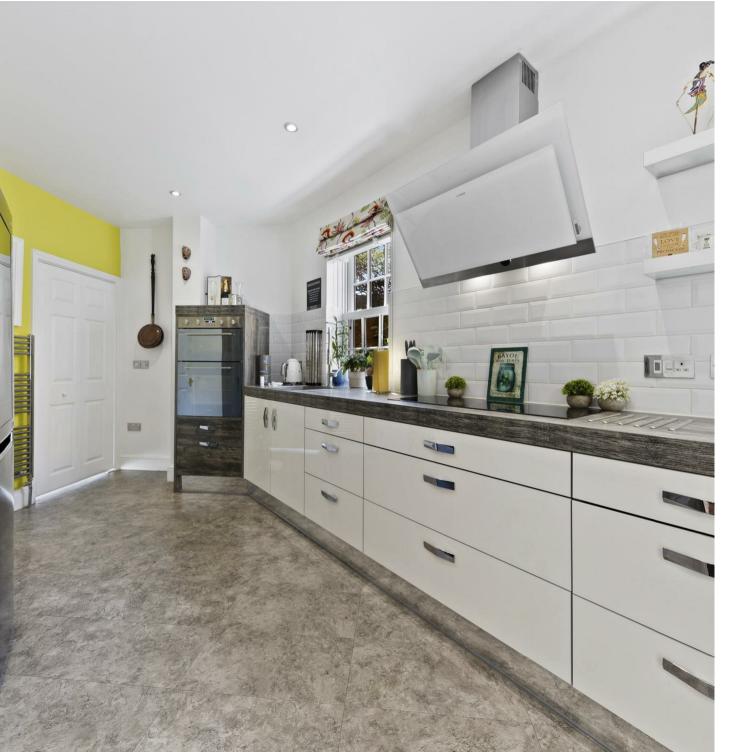

14 Chicheley Cottages Thrapston, Northants NN14 4XT

Nestled away within this exclusive gated community consisting of a selection of different designed houses is this truly unique four bedroom residence. Offering fantastic views across the market town, with private enclosed courtyard garden and allocated parking adjacent to the house. The well presented and flexible accommodation is set across three floors comprising four bedrooms with refitted en-suite, refitted kitchen, vaulted family room and conservatory with roof top views and balcony. Situated in the heart of the market town with a short walk to all amenities available. Enter the property into the hallway, stairs rising to the first floor and doors to: cloakroom/wc, open plan living room, dining area and stunning refitted kitchen comprising of large central island incorporating breakfast bar, French doors lead out to the rear courtyard garden, space for American fridge/freezer, induction hob with extractor over, eye level oven, understairs storage cupboard and door to useful utility room fitted with units and space and plumbing for white goods and door to side. Mezzanine landing leads to bedroom three having vaulted ceiling. To the first floor is a separate wc, master bedroom with Juliet balcony and doors to: en-suite shower room refitted with a three piece suite, walk in wardrobe which has access to bedroom four. Bedroom two set to the front and family bathroom fitted with a three piece suite comprising P-shaped bath, vanity unit and low level wc. To the second floor is a stunning family room with vaulted ceiling and velux windows flooding the room with natural light and double doors leading through to a conservatory with French doors leading out to a balcony having fabulous views over the roof tops and Parish Church. Electric gates give access to the development and parking and single garage. Private enclosed courtyard garden is of low maintenance with decking and block paving and mature planting. Viewing is highly recommended.