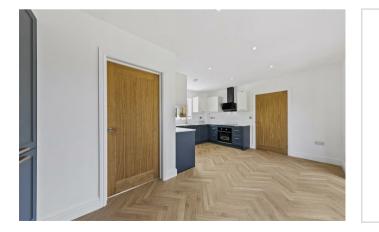

The Bamford Chancery Mews Thrapston, Northants NN14 4JL

An exclusive new development of just 5 bespoke homes set within a secluded cul-de-sac approached via a private driveway off Chancery Lane. Chancery Mews is just a short walk from all the local amenities to be found in the town. Historically, a relative of George Washington, Sir John Washington, lived in Chancery Lane. The Bamford is constructed from Churchfield stone offering a four bedroom detached home boasting open plan kitchen/dining ideal for entertaining and fitted with a high specification German Kutchenhaus kitchen to include built in appliances, underfloor heating to the ground floor, Porcelonsa tiling to the bathrooms along with luxury sanitary ware, German Project Herringbone flooring, oak internal doors and Hive Heatmister heating control with wireless thermostat. The property is finished to an exceptional high standard throughout and is accessed down a private lane with off road parking and enclosed garden. Enter the property into the spacious hallway with staircase having oak rails rising to the first floor and doors to: study giving the option of working from home, separate dining room, cloakroom/wc, dual aspect living room with window to the front and patio doors overlooking the rear garden. To the rear is a lovely open plan kitchen/dining room with utility room off, the kitchen is fitted with a range of units with Quartz worktops and integrated appliances to include: oven, hob, extractor fan, wine fridge, fridge/freezer and dishwasher, patio doors lead out to the rear garden giving the indoor/outdoor living. The useful utility room is fitted with matching units to the kitchen with space and plumbing for white goods and door to side. To the first floor are four bedrooms with en-suite to master, fitted with a double tiled shower cubicle, vanity wash hand basin and low level wc, and further family bathroom fitted with a P-shaped bath, built in vanity storage with wash hand basin and low level wc. Viewing is highly recommended.