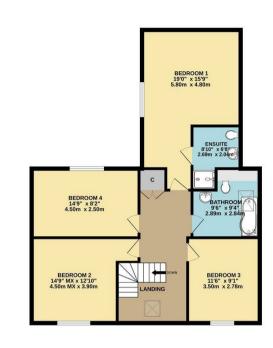

LOUNGE 213° × 149° 5.60m × 4.50m

GROUND FLOOR 904 sq.ft. (84.0 sq.m.) approx.

1ST FLOOR 904 sq.ft. (84.0 sq.m.) approx.

TOTAL FLOOR AREA: 1809 sq.ft. (168.0 sq.m.) approx. While every atempticable been made to exuse the accuracy of the foor plan contained here, measurements of doors, windows, isoms and any other terms are approximate and no responsibility is laken for any error, omission, or me-satement. The plan is coprying to stropping and Patheres and is for illustration paperases and should only to used as such by any prospective partners. The services, systems and applicables also made have the data with the right account of the sate structure of the sate structure of the services of the sate structure of the sate with the right account of the sate structure of the sate structure. The services, systems and applicables also made that data with the right account of the sate with the right account of the right account