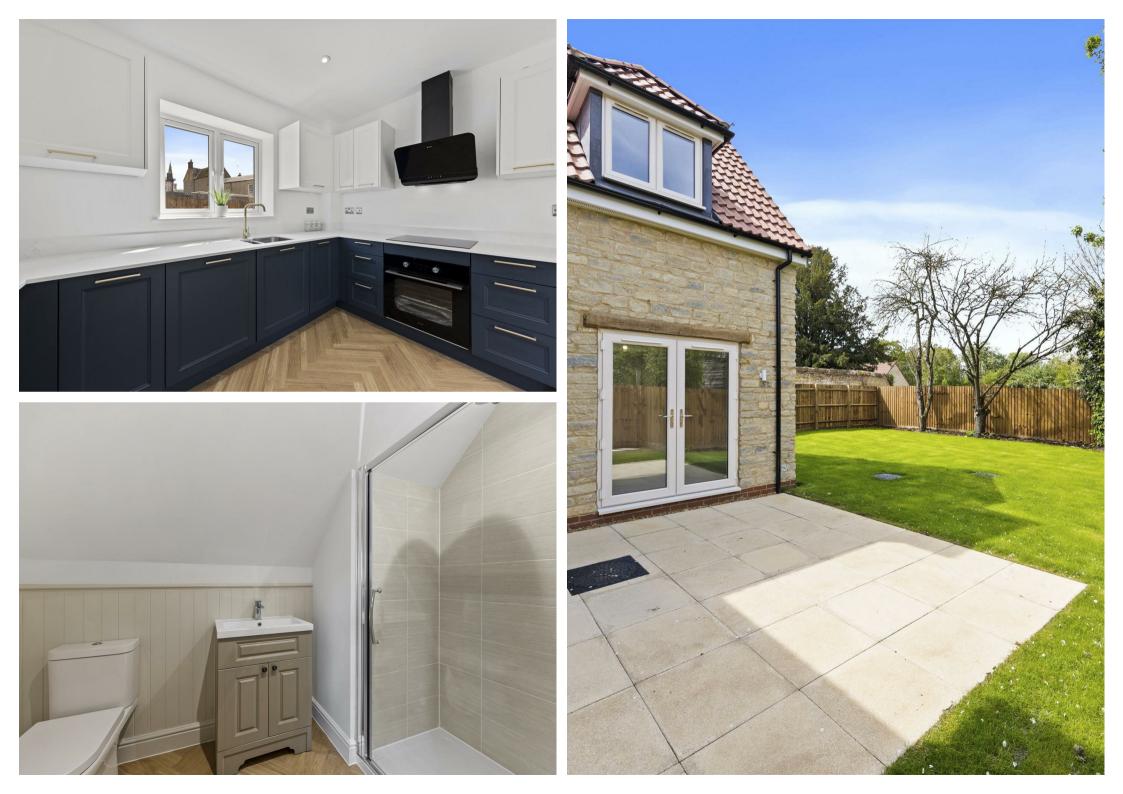

The Bamford Chancery Mews Thrapston, Northants NN14 4JL

An exclusive new development of just 5 bespoke homes set within a secluded cul-de-sac approached via a private driveway off Chancery Lane. Chancery Mews is just a short walk from all the local amenities to be found in the town. Historically, a relative of George Washington, Sir John Washington, lived in Chancery Lane. The Bamford is constructed from Churchfield stone offering a four bedroom detached home boasting open plan kitchen/dining ideal for entertaining and fitted with a high specification German Kutchenhaus kitchen to include built in appliances, underfloor heating to the ground floor, Porcelonsa tiling to the bathrooms along with luxury sanitary ware, German Project Herringbone flooring, oak internal doors and Hive Heatmister heating control with wireless thermostat. The property is finished to an exceptional high standard throughout and is accessed down a private lane with off road parking and enclosed garden. Enter the property into the spacious hallway with staircase having oak rails rising to the first floor and doors to: study giving the option of working from home, separate dining room, cloakroom/wc, dual aspect living room with window to the front and patio doors overlooking the rear garden. To the rear is a lovely open plan kitchen/dining room with utility room off, the kitchen is fitted with a range of units with Quartz worktops and integrated appliances to include: oven, hob, extractor fan, wine fridge, fridge/freezer and dishwasher, patio doors lead out to the rear garden giving the indoor/outdoor living. The useful utility room is fitted with matching units to the kitchen with space and plumbing for white goods and door to side. To the first floor are four bedrooms with en-suite to master, fitted with a double tiled shower cubicle, vanity wash hand basin and low level wc, and further family bathroom fitted with a P-shaped bath, built in vanity storage with wash hand basin and low level wc. Viewing is highly recommended.

## 

To the side is off road parking for up to four cars, solid oak beams to the porch, electric car charging point. Private rear garden mainly laid to lawn with mature trees, outside tap and sockets.

Thrapston is a scenic riverside market town with nature reserves and countryside walks on your doorstep, yet ideally located at the junction of the A14 and the A45. With its range of shops, eateries and local attractions Thrapston was selected by Muddy Stilettos in October 2022 as one of the top 250 places to live in 2023.