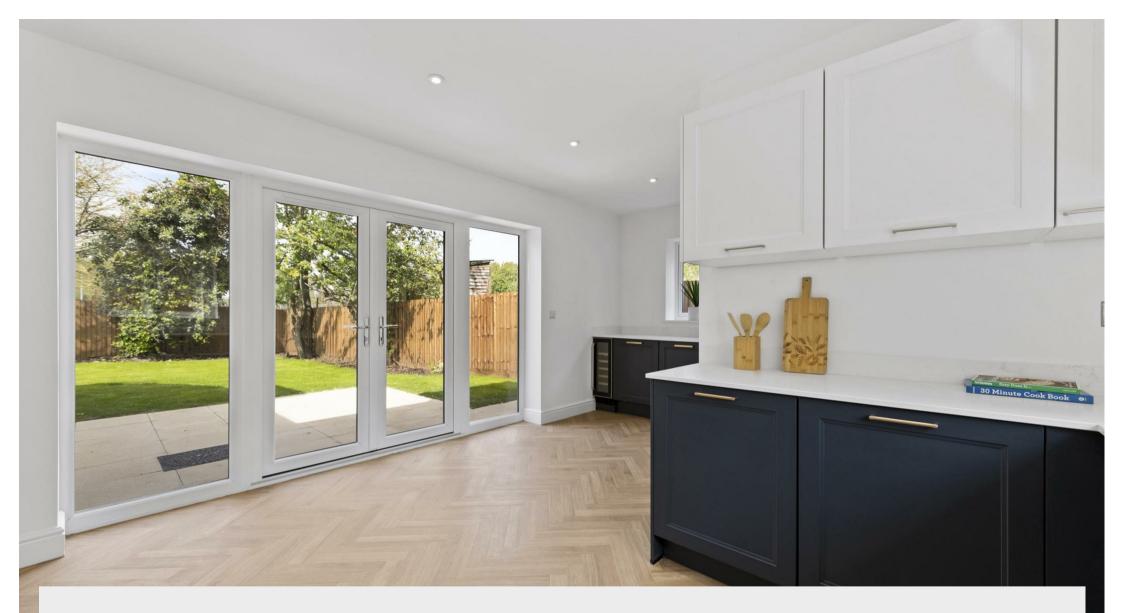

The Bamford Chancery Mews Thrapston, Northants NN14 4JL

An exclusive new development of just 5 bespoke homes set within a secluded cul-de-sac approached via a private driveway off Chancery Lane. Chancery Mews is just a short walk from all the local amenities to be found in the town. Historically, a relative of George Washington, Sir John Washington, lived in Chancery Lane. The Bamford is constructed from Churchfield stone offering a four bedroom detached home boasting open plan kitchen/dining ideal for entertaining and fitted with a high specification German Kutchenhaus kitchen to include built in appliances, underfloor heating to the ground floor, Porcelonsa tiling to the bathrooms along with luxury sanitary ware, German Project Herringbone flooring, oak internal doors and Hive Heatmister heating control with wireless thermostat. The property is finished to an exceptional high standard throughout and is accessed down a private lane with off road parking and enclosed garden. Enter the property into the spacious hallway with staircase having oak rails rising to the first floor and doors to: study giving the option of working from home, separate dining room, cloakroom/wc, dual aspect living room with window to the front and patio doors overlooking the rear garden. To the rear is a lovely open plan kitchen/dining room with utility room off, the kitchen is fitted with a range of units with Quartz worktops and integrated appliances to include: oven, hob, extractor fan, wine fridge, fridge/freezer and dishwasher, patio doors lead out to the rear garden giving the indoor/outdoor living. The useful utility room is fitted with matching units to the kitchen with space and plumbing for white goods and door to side. To the first floor are four bedrooms with en-suite to master, fitted with a double tiled shower cubicle, vanity wash hand basin and low level wc, and further family bathroom fitted with a P-shaped bath, built in vanity storage with wash hand basin and low level wc. Viewing is highly recommended.