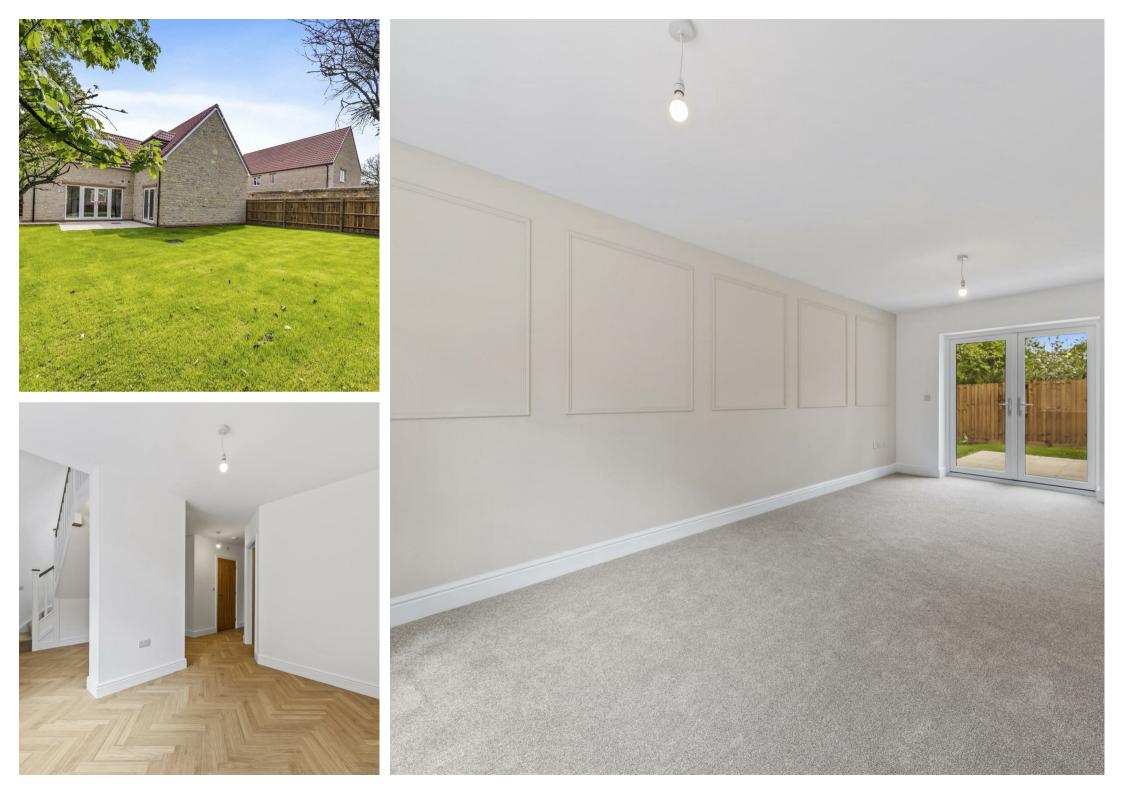

The Bamford Chancery Mews Thrapston, Northants NN14 4JL

An exclusive new development of just 5 bespoke homes set within a secluded cul-de-sac approached via a private driveway off Chancery Lane. Chancery Mews is just a short walk from all the local amenities to be found in the town. Historically, a relative of George Washington, Sir John Washington, lived in Chancery Lane. The Bamford is constructed from Churchfield stone offering a four bedroom detached home boasting open plan kitchen/dining ideal for entertaining and fitted with a high specification German Kutchenhaus kitchen to include built in appliances, underfloor heating to the ground floor, Porcelonsa tiling to the bathrooms along with luxury sanitary ware, German Project Herringbone flooring, oak internal doors and Hive Heatmister heating control with wireless thermostat. The property is finished to an exceptional high standard throughout and is accessed down a private lane with off road parking and enclosed garden. Enter the property into the spacious hallway with staircase having oak rails rising to the first floor and doors to: study giving the option of working from home, separate dining room, cloakroom/wc, dual aspect living room with window to the front and patio doors overlooking the rear garden. To the rear is a lovely open plan kitchen/dining room with utility room off, the kitchen is fitted with a range of units with Quartz worktops and integrated appliances to include: oven, hob, extractor fan, wine fridge, fridge/freezer and dishwasher, patio doors lead out to the rear garden giving the indoor/outdoor living. The useful utility room is fitted with matching units to the kitchen with space and plumbing for white goods and door to side. To the first floor are four bedrooms with en-suite to master, fitted with a double tiled shower cubicle, vanity wash hand basin and low level wc, and further family bathroom fitted with a P-shaped bath, built in vanity storage with wash hand basin and low level wc. Viewing is highly recommended.

## 

To the side is off road parking for up to four cars, solid oak beams to the porch, electric car charging point. Private rear garden mainly laid to lawn with mature trees, outside tap and sockets.

Thrapston is a scenic riverside market town with nature reserves and countryside walks on your doorstep, yet ideally located at the junction of the A14 and the A45. With its range of shops, eateries and local attractions Thrapston was selected by Muddy Stilettos in October 2022 as one of the top 250 places to live in 2023.