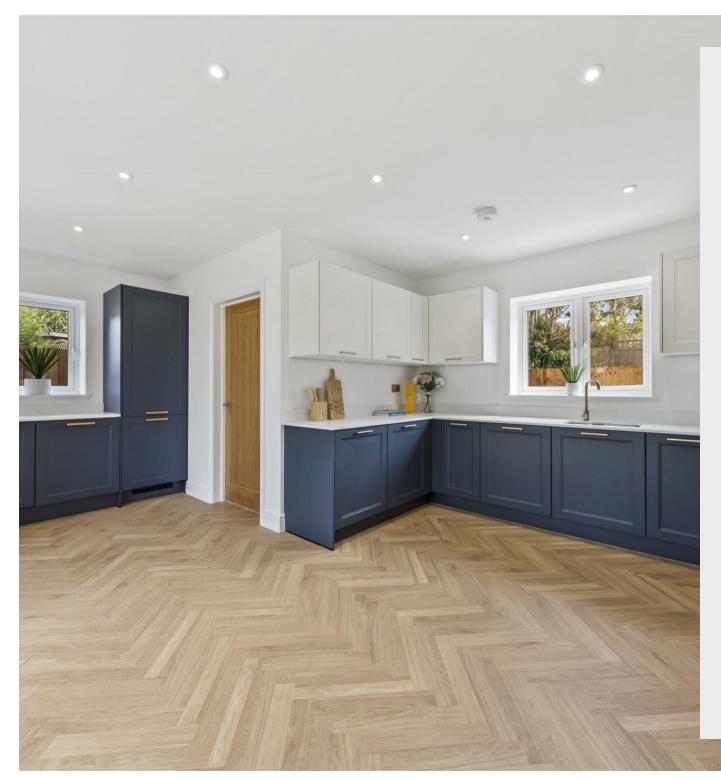

The Bamford Chancery Mews Thrapston, Northants NN14 4JL

An exclusive new development of just 5 bespoke homes set within a secluded cul-de-sac approached via a private driveway off Chancery Lane. Chancery Mews is just a short walk from all the local amenities to be found in the town. Historically, a relative of George Washington, Sir John Washington, lived in Chancery Lane. The Bamford is constructed from Churchfield stone offering a four bedroom detached home boasting open plan kitchen/dining ideal for entertaining and fitted with a high specification German Kutchenhaus kitchen to include built in appliances, underfloor heating to the ground floor, Porcelonsa tiling to the bathrooms along with luxury sanitary ware, German Project Herringbone flooring, oak internal doors and Hive Heatmister heating control with wireless thermostat. The property is finished to an exceptional high standard throughout and is accessed down a private lane with off road parking and enclosed garden. Enter the property into the spacious hallway with staircase having oak rails rising to the first floor and doors to: study giving the option of working from home, separate dining room, cloakroom/wc, dual aspect living room with window to the front and patio doors overlooking the rear garden. To the rear is a lovely open plan kitchen/dining room with utility room off, the kitchen is fitted with a range of units with Quartz worktops and integrated appliances to include: oven, hob, extractor fan, wine fridge, fridge/freezer and dishwasher, patio doors lead out to the rear garden giving the indoor/outdoor living. The useful utility room is fitted with matching units to the kitchen with space and plumbing for white goods and door to side. To the first floor are four bedrooms with en-suite to master, fitted with a double tiled shower cubicle, vanity wash hand basin and low level wc, and further family bathroom fitted with a P-shaped bath, built in vanity storage with wash hand basin and low level wc. Viewing is highly recommended.