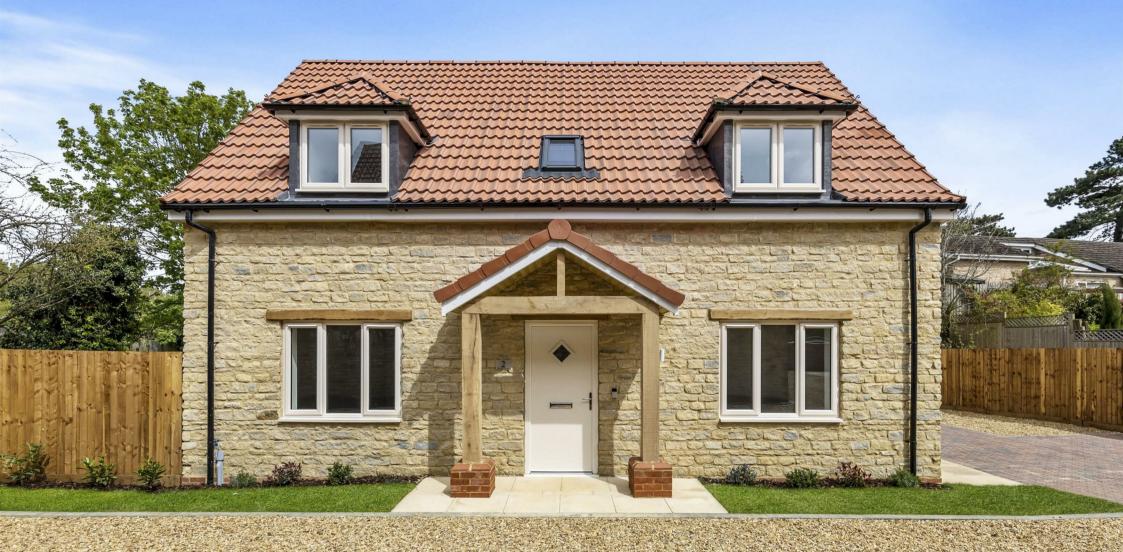

The Bamford Chancery Mews Thrapston, Northants NN14 4JL

An exclusive new development of just 5 bespoke homes set within a secluded cul-de-sac approached via a private driveway off Chancery Lane. Chancery Mews is just a short walk from all the local amenities to be found in the town. Historically, a relative of George Washington, Sir John Washington, lived in Chancery Lane. The Bamford is constructed from Churchfield stone offering a four bedroom detached home boasting open plan kitchen/dining ideal for entertaining and fitted with a high specification German Kutchenhaus kitchen to include built in appliances, underfloor heating to the ground floor, Porcelonsa tiling to the bathrooms along with luxury sanitary ware, German Project Herringbone flooring, oak internal doors and Hive Heatmister heating control with wireless thermostat. The property is finished to an exceptional high standard throughout and is accessed down a private lane with off road parking and enclosed garden. Enter the property into the spacious hallway with staircase having oak rails rising to the first floor and doors to: study giving the option of working from home, separate dining room, cloakroom/wc, dual aspect living room with window to the front and patio doors overlooking the rear garden. To the rear is a lovely open plan kitchen/dining room with utility room off, the kitchen is fitted with a range of units with Quartz worktops and integrated appliances to include: oven, hob, extractor fan, wine fridge, fridge/freezer and dishwasher, patio doors lead out to the rear garden giving the indoor/outdoor living. The useful utility room is fitted with matching units to the kitchen with space and plumbing for white goods and door to side. To the first floor are four bedrooms with en-suite to master, fitted with a double tiled shower cubicle, vanity wash hand basin and low level wc, and further family bathroom fitted with a P-shaped bath, built in vanity storage with wash hand basin and low level wc. Viewing is highly recommended.