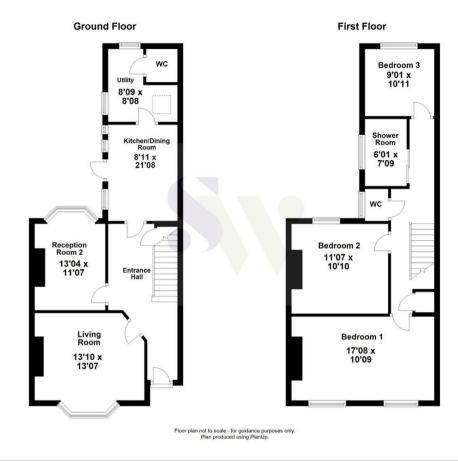

4 Oakley Road
Corby, Northamptonshire NN17 1NA

A perfect home in a perfect position in Corby old village! This beautifully presented and rarely available former Corby Brick works managers residence dates to the 1905 period and has been improved throughout by the present owners to provide a truly wonderful character home that also enjoys an excellent sized plot with stunning, well-maintained gardens in a convenient setting. Being offered to the market for sale with NO CHAIN, features and accommodation include entrance porch, reception hallway with a lovely painted staircase, living room boasting high ceiling, gas fire set to a fire surround and hearth and a large bay window to the front, second reception room which current owners use as a snug is a great size with another large bay window overlooking the rear gardens, a log burner set to a fire surround and high ceiling. Bright refitted kitchen/dining room offers plenty of space for a large family and gives access to the utility room and the rear garden via UPVC composite stable door. To the back of the kitchen is a newly added utility room offering plenty of natural light via a permanent sky light and offers space and plumbing for all white goods. There is also a beautifully presented cloakroom to the rear of the property. To the first floor is a spacious landing giving access to three large double bedrooms with high ceilings as well as to a spacious shower room and a separate toilet. Outside a low maintenance frontage is complemented by an established hedge row. The rear and side gardens are however a particular feature due to their excellent size, stunning planting, secluded seating areas and considerable privacy. plot also offers potential for further extensions to the side of the property STPP. To the rear of the property, you will find a brick-built storage room / workspace and off road parking for two vehicles leading to a single garage via the rear access road.