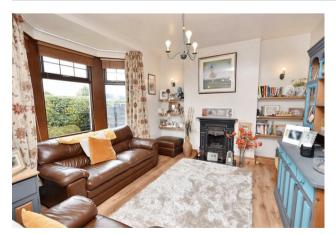

4 Oakley Road
Corby, Northamptonshire NN17 1NA

A perfect home in a perfect position in Corby old village! This beautifully presented and rarely available former Corby Brick works managers residence dates to the 1905 period and has been improved throughout by the present owners to provide a truly wonderful character home that also enjoys an excellent sized plot with stunning, well-maintained gardens in a convenient setting. Being offered to the market for sale with NO CHAIN, features and accommodation include entrance porch, reception hallway with a lovely painted staircase, living room boasting high ceiling, gas fire set to a fire surround and hearth and a large bay window to the front, second reception room which current owners use as a snug is a great size with another large bay window overlooking the rear gardens, a log burner set to a fire surround and high ceiling. Bright refitted kitchen/dining room offers plenty of space for a large family and gives access to the utility room and the rear garden via UPVC composite stable door. To the back of the kitchen is a newly added utility room offering plenty of natural light via a permanent sky light and offers space and plumbing for all white goods. There is also a beautifully presented cloakroom to the rear of the property. To the first floor is a spacious landing giving access to three large double bedrooms with high ceilings as well as to a spacious shower room and a separate toilet. Outside a low maintenance frontage is complemented by an established hedge row. The rear and side gardens are however a particular feature due to their excellent size, stunning planting, secluded seating areas and considerable privacy. plot also offers potential for further extensions to the side of the property STPP. To the rear of the property, you will find a brick-built storage room / workspace and off road parking for two vehicles leading to a single garage via the rear access road.