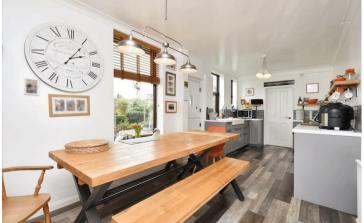

4 Oakley Road
Corby, Northamptonshire NN17 1NA

A perfect home in a perfect position in Corby old village! This beautifully presented and rarely available former Corby Brick works managers residence dates to the 1905 period and has been improved throughout by the present owners to provide a truly wonderful character home that also enjoys an excellent sized plot with stunning, well-maintained gardens in a convenient setting. Being offered to the market for sale with NO CHAIN, features and accommodation include entrance porch, reception hallway with a lovely painted staircase, living room boasting high ceiling, gas fire set to a fire surround and hearth and a large bay window to the front, second reception room which current owners use as a snug is a great size with another large bay window overlooking the rear gardens, a log burner set to a fire surround and high ceiling. Bright refitted kitchen/dining room offers plenty of space for a large family and gives access to the utility room and the rear garden via UPVC composite stable door. To the back of the kitchen is a newly added utility room offering plenty of natural light via a permanent sky light and offers space and plumbing for all white goods. There is also a beautifully presented cloakroom to the rear of the property. To the first floor is a spacious landing giving access to three large double bedrooms with high ceilings as well as to a spacious shower room and a separate toilet. Outside a low maintenance frontage is complemented by an established hedge row. The rear and side gardens are however a particular feature due to their excellent size, stunning planting, secluded seating areas and considerable privacy. plot also offers potential for further extensions to the side of the property STPP. To the rear of the property, you will find a brick-built storage room / workspace and off road parking for two vehicles leading to a single garage via the rear access road.