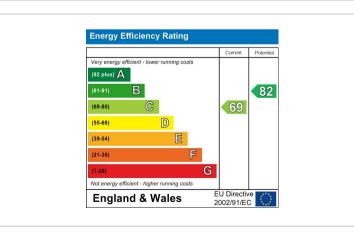

Price £340,000

Energy Rating C. Council Tax Band B.

You may download, store and use the material for your own personal use and research. You may not republish, retransmit, redistribute or otherwise make the material available to any party or make the same available on any website, online service or bulletin board of your own or of any other party or make the same available in hard copy or in any other media without the website owner's express prior written consent. The website owner's copyright must remain on all reproductions of material taken from this website.