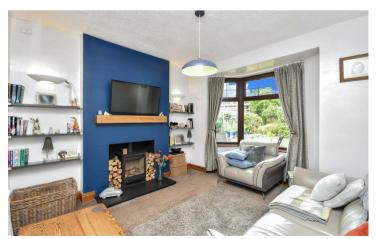

4 Oakley Road
Corby, Northamptonshire NN17 1NA

A perfect home in a perfect position in Corby old village! This beautifully presented and rarely available former Corby Brick works managers residence dates to the 1905 period and has been improved throughout by the present owners to provide a truly wonderful character home that also enjoys an excellent sized plot with stunning, well-maintained gardens in a convenient setting. Being offered to the market for sale with NO CHAIN, features and accommodation include entrance porch, reception hallway with a lovely painted staircase, living room boasting high ceiling, gas fire set to a fire surround and hearth and a large bay window to the front, second reception room which current owners use as a snug is a great size with another large bay window overlooking the rear gardens, a log burner set to a fire surround and high ceiling. Bright refitted kitchen/dining room offers plenty of space for a large family and gives access to the utility room and the rear garden via UPVC composite stable door. To the back of the kitchen is a newly added utility room offering plenty of natural light via a permanent sky light and offers space and plumbing for all white goods. There is also a beautifully presented cloakroom to the rear of the property. To the first floor is a spacious landing giving access to three large double bedrooms with high ceilings as well as to a spacious shower room and a separate toilet. Outside a low maintenance frontage is complemented by an established hedge row. The rear and side gardens are however a particular feature due to their excellent size, stunning planting, secluded seating areas and considerable privacy. plot also offers potential for further extensions to the side of the property STPP. To the rear of the property, you will find a brick-built storage room / workspace and off road parking for two vehicles leading to a single garage via the rear access road.