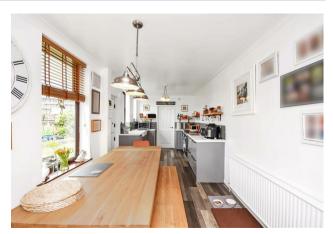

4 Oakley Road
Corby, Northamptonshire NN17 1NA

A perfect home in a perfect position in Corby old village! This beautifully presented and rarely available former Corby Brick works managers residence dates to the 1905 period and has been improved throughout by the present owners to provide a truly wonderful character home that also enjoys an excellent sized plot with stunning, well-maintained gardens in a convenient setting. Being offered to the market for sale with NO CHAIN, features and accommodation include entrance porch, reception hallway with a lovely painted staircase, living room boasting high ceiling, gas fire set to a fire surround and hearth and a large bay window to the front, second reception room which current owners use as a snug is a great size with another large bay window overlooking the rear gardens, a log burner set to a fire surround and high ceiling. Bright refitted kitchen/dining room offers plenty of space for a large family and gives access to the utility room and the rear garden via UPVC composite stable door. To the back of the kitchen is a newly added utility room offering plenty of natural light via a permanent sky light and offers space and plumbing for all white goods. There is also a beautifully presented cloakroom to the rear of the property. To the first floor is a spacious landing giving access to three large double bedrooms with high ceilings as well as to a spacious shower room and a separate toilet. Outside a low maintenance frontage is complemented by an established hedge row. The rear and side gardens are however a particular feature due to their excellent size, stunning planting, secluded seating areas and considerable privacy. plot also offers potential for further extensions to the side of the property STPP. To the rear of the property, you will find a brick-built storage room / workspace and off road parking for two vehicles leading to a single garage via the rear access road.