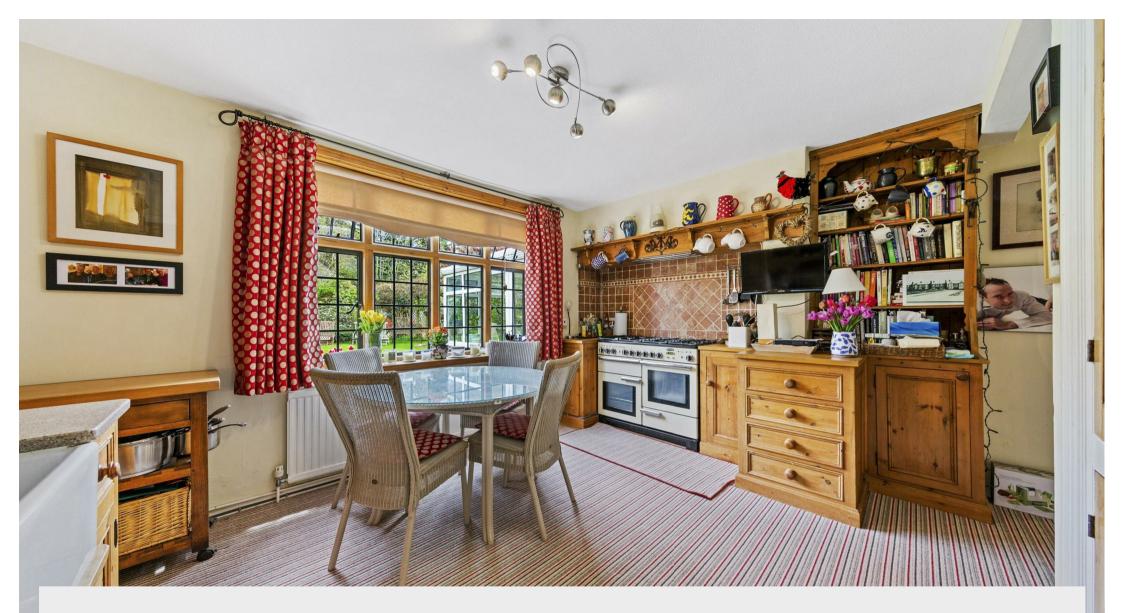

Step inside and discover two receptions, including a spacious living room with a feature fireplace and dual aspect windows, perfect for cosy evenings. The dining room flows seamlessly into a conservatory offering views of the garden, while the well-equipped kitchen/dining room features bespoke units and a large window overlooking the rear garden. Door leads through to boiler room and utility storage and good sized utility room fitted with a range of wall and base units incorporating built in microwave, dishwasher and fridge/freezer, downstairs wc. The first floor boasts four bedrooms, with bedroom two having built-in storage and an en-suite shower room. The large loft, complete with lighting and heating, provides the potential for an additional bedroom (subject to planning). The family bathroom and separate shower room ensure convenience for all residents.