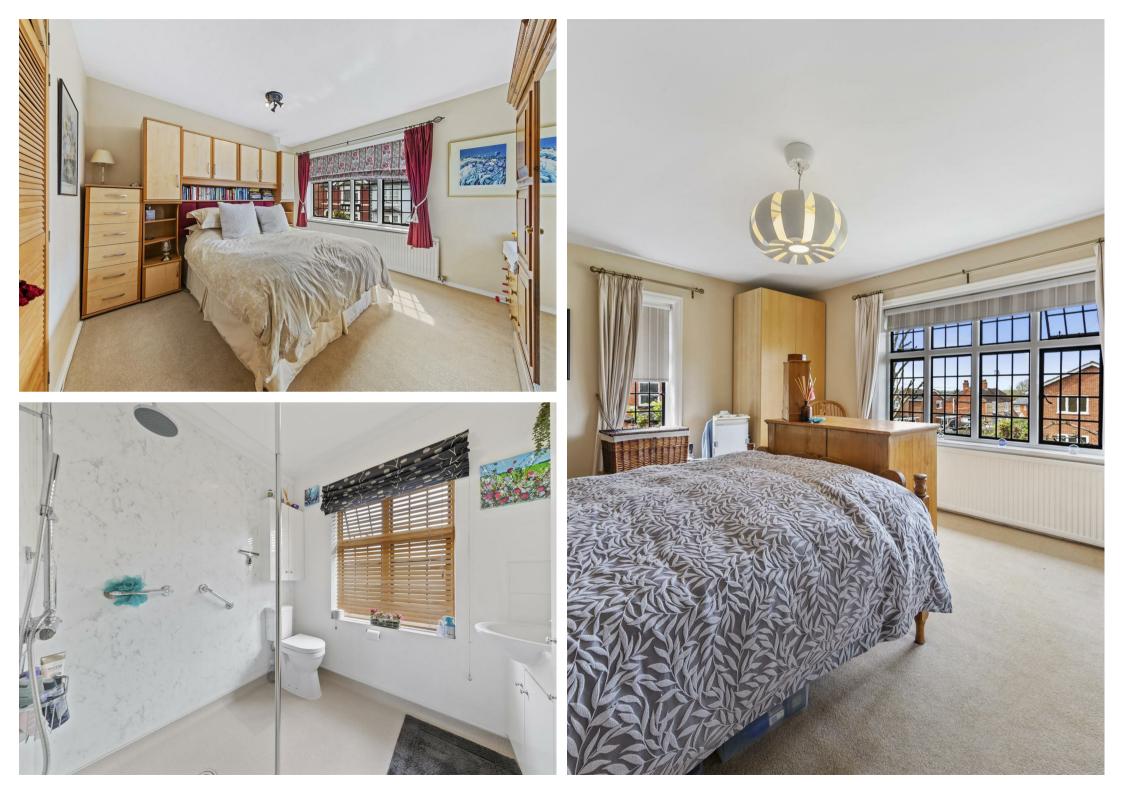

Step inside and discover two receptions, including a spacious living room with a feature fireplace and dual aspect windows, perfect for cosy evenings. The dining room flows seamlessly into a conservatory offering views of the garden, while the well-equipped kitchen/dining room features bespoke units and a large window overlooking the rear garden. Door leads through to boiler room and utility storage and good sized utility room fitted with a range of wall and base units incorporating built in microwave, dishwasher and fridge/freezer, downstairs wc. The first floor boasts four bedrooms, with bedroom two having built-in storage and an en-suite shower room. The large loft, complete with lighting and heating, provides the potential for an additional bedroom (subject to planning). The family bathroom and separate shower room ensure convenience for all residents.