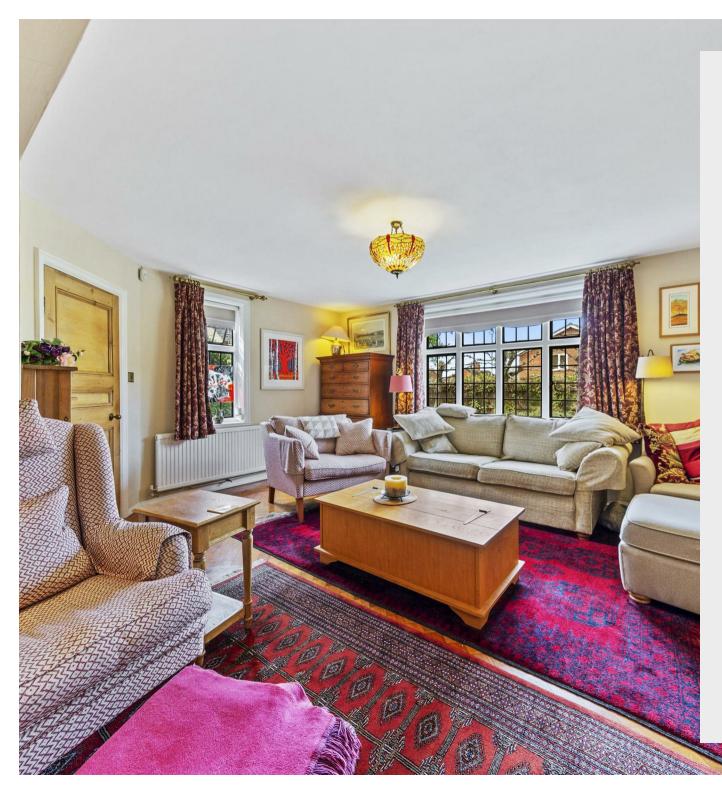

Step inside and discover two receptions, including a spacious living room with a feature fireplace and dual aspect windows, perfect for cosy evenings. The dining room flows seamlessly into a conservatory offering views of the garden, while the well-equipped kitchen/dining room features bespoke units and a large window overlooking the rear garden. Door leads through to boiler room and utility storage and good sized utility room fitted with a range of wall and base units incorporating built in microwave, dishwasher and fridge/freezer, downstairs wc. The first floor boasts four bedrooms, with bedroom two having built-in storage and an en-suite shower room. The large loft, complete with lighting and heating, provides the potential for an additional bedroom (subject to planning). The family bathroom and separate shower room ensure convenience for all residents.