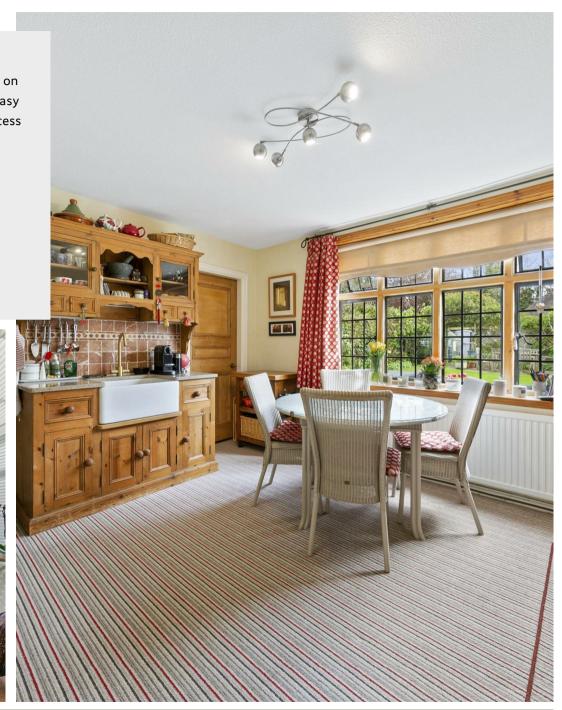

Step inside and discover two receptions, including a spacious living room with a feature fireplace and dual aspect windows, perfect for cosy evenings. The dining room flows seamlessly into a conservatory offering views of the garden, while the well-equipped kitchen/dining room features bespoke units and a large window overlooking the rear garden. Door leads through to boiler room and utility storage and good sized utility room fitted with a range of wall and base units incorporating built in microwave, dishwasher and fridge/freezer, downstairs wc. The first floor boasts four bedrooms, with bedroom two having built-in storage and an en-suite shower room. The large loft, complete with lighting and heating, provides the potential for an additional bedroom (subject to planning). The family bathroom and separate shower room ensure convenience for all residents.