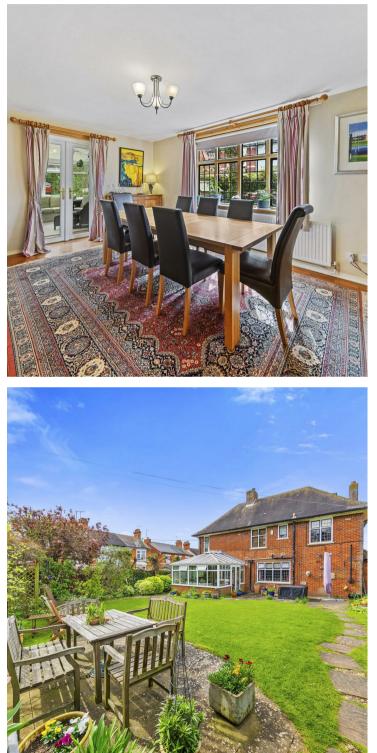

Step inside and discover two receptions, including a spacious living room with a feature fireplace and dual aspect windows, perfect for cosy evenings. The dining room flows seamlessly into a conservatory offering views of the garden, while the well-equipped kitchen/dining room features bespoke units and a large window overlooking the rear garden. Door leads through to boiler room and utility storage and good sized utility room fitted with a range of wall and base units incorporating built in microwave, dishwasher and fridge/freezer, downstairs wc. The first floor boasts four bedrooms, with bedroom two having built-in storage and an en-suite shower room. The large loft, complete with lighting and heating, provides the potential for an additional bedroom (subject to planning). The family bathroom and separate shower room ensure convenience for all residents.

Outside, the gardens are a true highlight of Hartwell House, with gravel areas, well-stocked borders, and a sunken entertaining area making it a perfect space for outdoor gatherings. A driveway to the rear, accessed through double gates, leads to a detached single garage and timber outbuildings offering ample storage options. Located in the heart of Raunds, Hartwell House offers a rare opportunity to own a piece of history in a charming small town setting.