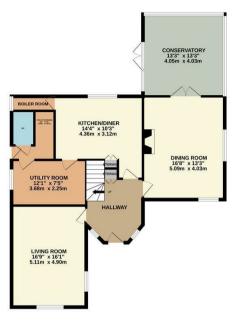

Step inside and discover two receptions, including a spacious living room with a feature fireplace and dual aspect windows, perfect for cosy evenings. The dining room flows seamlessly into a conservatory offering views of the garden, while the well-equipped kitchen/dining room features bespoke units and a large window overlooking the rear garden. Door leads through to boiler room and utility storage and good sized utility room fitted with a range of wall and base units incorporating built in microwave, dishwasher and fridge/freezer, downstairs wc. The first floor boasts four bedrooms, with bedroom two having built-in storage and an en-suite shower room. The large loft, complete with lighting and heating, provides the potential for an additional bedroom (subject to planning). The family bathroom and separate shower room ensure convenience for all residents.

GROUND FLOOR 1012 sq.ft. (94.0 sq.m.) approx. 1ST FLOOR 824 sq.ft. (76.6 sq.ms.) approx. 2ND FLOOR 240 sq.ft. (22.3 sq.m.) approx.

#### TOTAL FLOOR AREA : 2076 sq.ft. (192.9 sq.m.) approx.

Whilst every attempt has been made to ensure the accuracy of the floor plan contained here, measurements or consistent or the second of the accuracy of the floor plan contained here, measurements or consistent or the second of the purposes and should only be used as such by any prospective purchases. The services, systems and appliances shown have not be tested and no guarantee as to their operability can be given Made with Metropic 80224