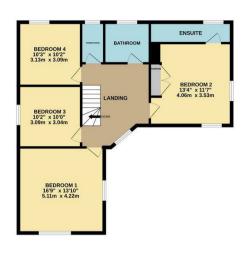

Step inside and discover two receptions, including a spacious living room with a feature fireplace and dual aspect windows, perfect for cosy evenings. The dining room flows seamlessly into a conservatory offering views of the garden, while the well-equipped kitchen/dining room features bespoke units and a large window overlooking the rear garden. Door leads through to boiler room and utility storage and good sized utility room fitted with a range of wall and base units incorporating built in microwave, dishwasher and fridge/freezer, downstairs wc. The first floor boasts four bedrooms, with bedroom two having built-in storage and an en-suite shower room. The large loft, complete with lighting and heating, provides the potential for an additional bedroom (subject to planning). The family bathroom and separate shower room ensure convenience for all residents.

GROUND FLOOR 1012 sq.ft. (94.0 sq.m.) approx. 1ST FLOOR 824 sq.ft. (76.6 sq.ms.) approx. 2ND FLOOR 240 sq.ft. (22.3 sq.m.) approx.

#### TOTAL FLOOR AREA : 2076 sq.ft. (192.9 sq.m.) approx.

Whilst every attempt has been made to ensure the accuracy of the floor plan contained here, measurements or consistent or the second of the accuracy of the floor plan contained here, measurements or consistent or the second of the purposes and should only be used as such by any prospective purchases. The services, systems and appliances shown have not be tested and no guarantee as to their operability can be given Made with Metropic 80224