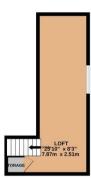

Step inside and discover two receptions, including a spacious living room with a feature fireplace and dual aspect windows, perfect for cosy evenings. The dining room flows seamlessly into a conservatory offering views of the garden, while the well-equipped kitchen/dining room features bespoke units and a large window overlooking the rear garden. Door leads through to boiler room and utility storage and good sized utility room fitted with a range of wall and base units incorporating built in microwave, dishwasher and fridge/freezer, downstairs wc. The first floor boasts four bedrooms, with bedroom two having built-in storage and an en-suite shower room. The large loft, complete with lighting and heating, provides the potential for an additional bedroom (subject to planning). The family bathroom and separate shower room ensure convenience for all residents.

GROUND FLOOR 1012 sq.ft. (94.0 sq.m.) approx. 1ST FLOOR 824 sq.ft. (76.6 sq.ms.) approx. 2ND FLOOR 240 sq.ft. (22.3 sq.m.) approx.

#### TOTAL FLOOR AREA : 2076 sq.ft. (192.9 sq.m.) approx.

Whilst every attempt has been made to ensure the accuracy of the floor plan contained here, measurements or consistent or the second of the accuracy of the floor plan contained here, measurements or consistent or the second of the purposes and should only be used as such by any prospective purchases. The services, systems and appliances shown have not be tested and no guarantee as to their operability can be given Made with Metropic 80224