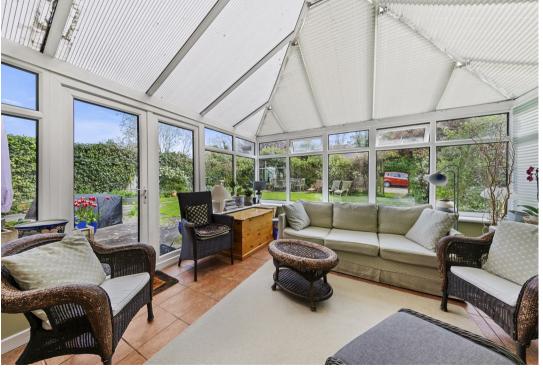

Step inside and discover two receptions, including a spacious living room with a feature fireplace and dual aspect windows, perfect for cosy evenings. The dining room flows seamlessly into a conservatory offering views of the garden, while the well-equipped kitchen/dining room features bespoke units and a large window overlooking the rear garden. Door leads through to boiler room and utility storage and good sized utility room fitted with a range of wall and base units incorporating built in microwave, dishwasher and fridge/freezer, downstairs wc. The first floor boasts four bedrooms, with bedroom two having built-in storage and an en-suite shower room. The large loft, complete with lighting and heating, provides the potential for an additional bedroom (subject to planning). The family bathroom and separate shower room ensure convenience for all residents.