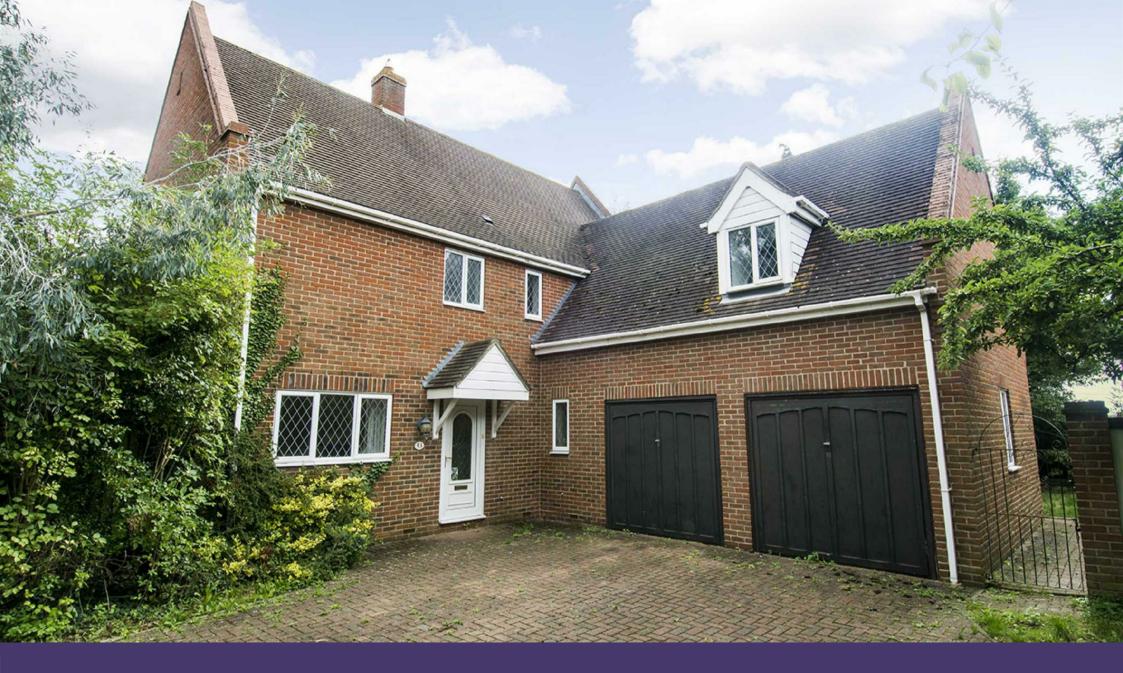

53 High Street
Spaldwick, Huntingdon PE28 OTD

\*\*Available immediately\*\* Four bedroom detached property located in the sought after village of Spaldwick. The property comprises: living room, dining room, kitchen/breakfast room, utility room and downstairs cloakroom. To the first floor are four double bedrooms with bedrooms 1 and 2 benefitting from en-suite bathrooms and family bathroom. To the exterior the property benefits from a large, enclosed rear garden, private driveway and double garage. Available immediately, a small pet may be considered (please note that the Landlord may charge an extra £25-£50 per month per pet). Council tax band F, EPC rating TBC.