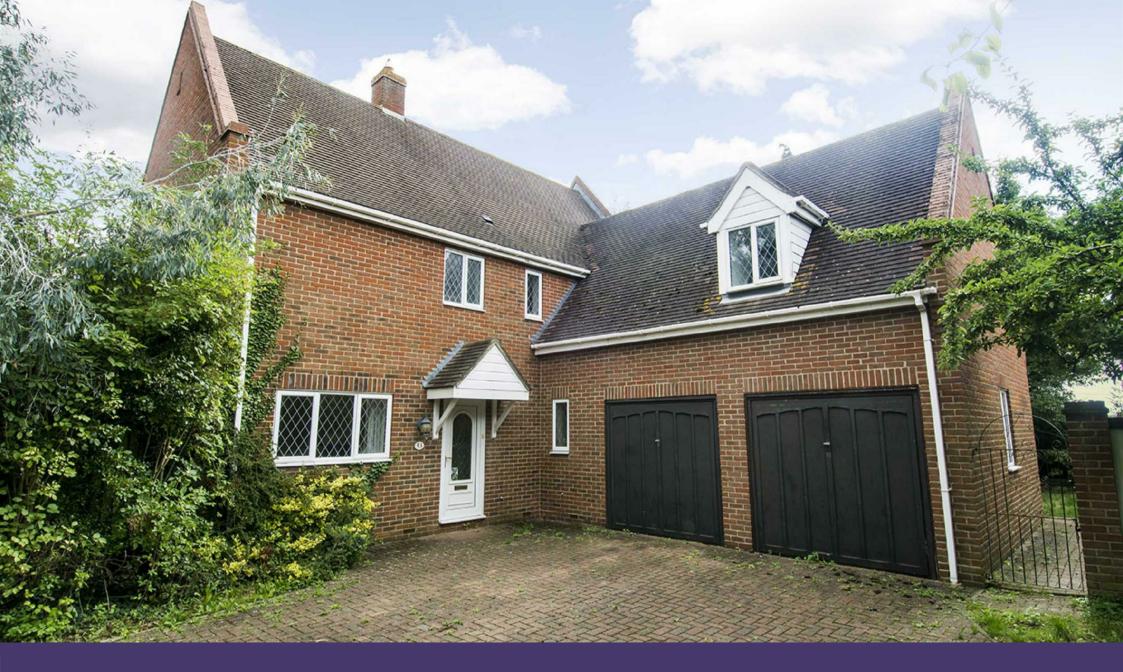

53 High Street Spaldwick, Huntingdon PE28 OTD

\*\*Available immediately\*\* Four bedroom detached property located in the sought after village of Spaldwick. The property comprises: living room, dining room, kitchen/breakfast room, utility room and downstairs cloakroom. To the first floor are four double bedrooms with bedrooms 1 and 2 benefitting from en-suite bathrooms and family bathroom. To the exterior the property benefits from a large, enclosed rear garden, private driveway and double garage. Available immediately, a small pet may be considered (please note that the Landlord may charge an extra £25-£50 per month per pet). Council tax band F, EPC rating TBC.