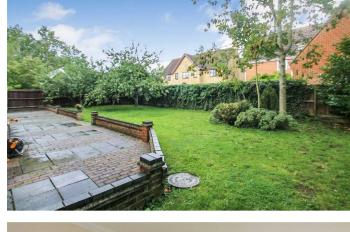

53 High Street Spaldwick, Huntingdon PE28 OTD

\*\*Available immediately\*\* Four bedroom detached property located in the sought after village of Spaldwick. The property comprises: living room, dining room, kitchen/breakfast room, utility room and downstairs cloakroom. To the first floor are four double bedrooms with bedrooms 1 and 2 benefitting from en-suite bathrooms and family bathroom. To the exterior the property benefits from a large, enclosed rear garden, private driveway and double garage. Available immediately, a small pet may be considered (please note that the Landlord may charge an extra £25-£50 per month per pet). Council tax band F, EPC rating TBC.