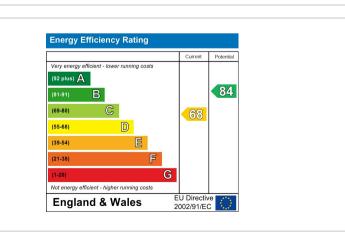

TOTAL FLOOR AREA: 922 sq.ft. (85.7 sq.m.) approx.

While every attempt has been made to ensure the accuracy of the floor plan contained heer, measurement of doors, individue, scores and any offeness are approximate and no responsibility to stem for any ensure, ensured, common and protection or mis-statement. The plan is copyright to Simpson and Partners and in 6 flamination of the statement of