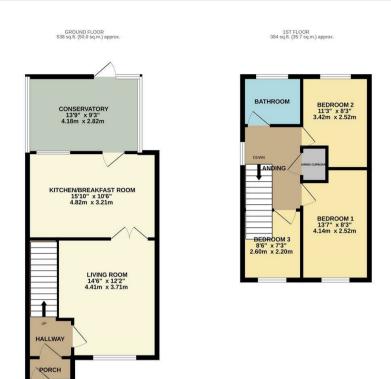

TOTAL FLOOR AREA: 922 sq.ft. (85.7 sq.m.) approx.

While every attempt has been made to ensure the accuracy of the floor plan contained heer, measurement of doors, individue, scores and any offeness are approximate and no responsibility to stem for any ensure, ensured, common and protection or mis-statement. The plan is copyright to Simpson and Partners and in 6 flamination of the statement of