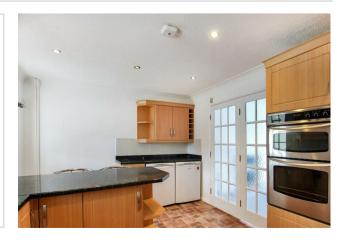

11 Holmes Avenue Raunds, Northamptonshire NN9 6SZ

Attention Investor/First Time Buyers! This well presented three bedroom semi detached home is situated on the edge of the market town of Raunds, within walking distance to all amenities in the town and countryside walks on your doorstep. Further benefits include single garage in a block to the rear and enclosed rear garden. Enter the property into porch with door hallway having stairs rising to the first floor and door to: living room with window to front and feature fireplace, double doors lead through to kitchen/dining room fitted with ample storage and built in oven, hob and extractor fan over, breakfast bar area, space and plumbing for white goods. Patio doors lead through to good sized conservatory set to the rear overlooking the low maintenance rear garden. To the first floor are three bedrooms served by family bathroom with P-shaped bath. The property sits on a good sized corner plot with lawn to front and side. To the rear is off road parking and single garage in a block. The rear garden is of low maintenance with patio enclosed with brick wall. Viewing is highly recommended to appreciate the location this home.