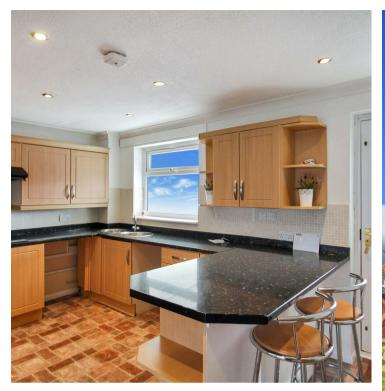

11 Holmes Avenue Raunds, Northamptonshire NN9 6SZ

Attention Investor/First Time Buyers! This well presented three bedroom semi detached home is situated on the edge of the market town of Raunds, within walking distance to all amenities in the town and countryside walks on your doorstep. Further benefits include single garage in a block to the rear and enclosed rear garden. Enter the property into porch with door hallway having stairs rising to the first floor and door to: living room with window to front and feature fireplace, double doors lead through to kitchen/dining room fitted with ample storage and built in oven, hob and extractor fan over, breakfast bar area, space and plumbing for white goods. Patio doors lead through to good sized conservatory set to the rear overlooking the low maintenance rear garden. To the first floor are three bedrooms served by family bathroom with P-shaped bath. The property sits on a good sized corner plot with lawn to front and side. To the rear is off road parking and single garage in a block. The rear garden is of low maintenance with patio enclosed with brick wall. Viewing is highly recommended to appreciate the location this home.