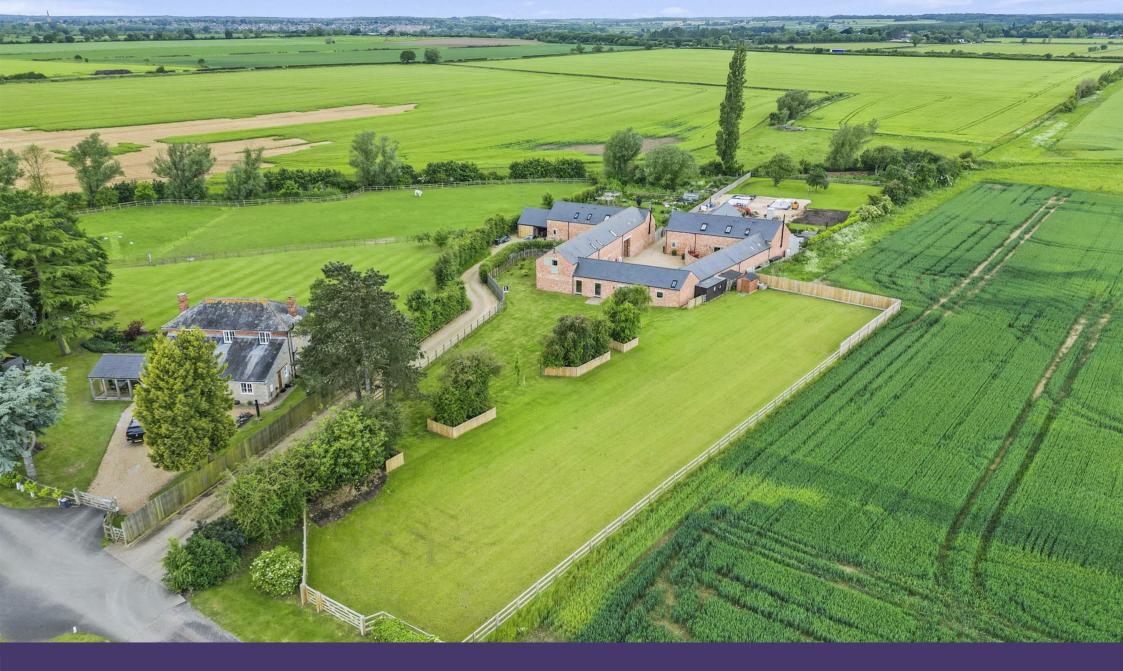

## About the Property

Nestled within an exclusive development consisting of just three individual homes. This stunning four bedroom residence of brick construction enjoys open countryside views and can be found off a private driveway in a beautiful rural location. Enter the courtyard through brick archway into a private gravelled courtyard providing ample off road parking and large carport area. The gardens wrap around the property and are mainly laid to lawn with open field views. Finished to an exceptional high standard throughout boasting bespoke fittings to include oak flooring throughout, doors, windows, oak and glass staircase, heat source pump for the hot water and heating. The extensive and spacious accommodation comprises of two bedrooms on the ground floor with bedroom three having contemporary ensuite shower room - fully tiled having double walk in shower cubicle, vanity storage with wc and wash hand basin, down stairs wc and separate dining room. The hub of the house is the stunning 44' kitchen/living space with beams to ceiling and exposed brickwork, feature wood burning stove and large picture windows and patio doors having views over the garden. making this a great entertaining space. The kitchen is fitted with ample storage and built in appliances, door leads through to large utility room fitted with storage and having doors leading out the front and rear. To the first floor is a large landing area flooded with light from two skylights and doors leading to tiled family bathroom fitted with a three piece suite comprising bath with shower over, vanity storage, wc and wash hand basin. Two double bedrooms with the master boasting dressing area with four built in wardrobes and contemporary en-suite shower room. Offered with no chain, viewing is highly recommended to appreciate this stunning bespoke home.

Offers In Excess Of £945,000

To the front is a gravelled frontage providing off road parking and leading to large covered car port area. The large rear garden is mainly laid to lawn with patio area, mature trees and planters, enclosed with timber fencing and offering private aspect with open views.

The property is situated between the villages of Tansor and Warmington offering rural living and country walks. The village of Warmington boasts village shop, pub and school and the nearby Historic town of Oundle is a few minutes drive away providing many more amenities to include shops, restaurants and the sought after schooling.