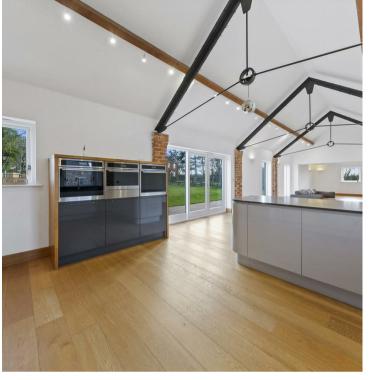

## About the Property

Nestled within an exclusive development consisting of just three individual homes. This stunning four bedroom residence of brick construction enjoys open countryside views and can be found off a private driveway in a beautiful rural location. Enter the courtyard through brick archway into a private gravelled courtyard providing ample off road parking and large carport area. The gardens wrap around the property and are mainly laid to lawn with open field views. Finished to an exceptional high standard throughout boasting bespoke fittings to include oak flooring throughout, doors, windows, oak and glass staircase, heat source pump for the hot water and heating. The extensive and spacious accommodation comprises of two bedrooms on the ground floor with bedroom three having contemporary ensuite shower room - fully tiled having double walk in shower cubicle, vanity storage with wc and wash hand basin, down stairs wc and separate dining room. The hub of the house is the stunning 44' kitchen/living space with beams to ceiling and exposed brickwork, feature wood burning stove and large picture windows and patio doors having views over the garden. making this a great entertaining space. The kitchen is fitted with ample storage and built in appliances, door leads through to large utility room fitted with storage and having doors leading out the front and rear. To the first floor is a large landing area flooded with light from two skylights and doors leading to tiled family bathroom fitted with a three piece suite comprising bath with shower over, vanity storage, wc and wash hand basin. Two double bedrooms with the master boasting dressing area with four built in wardrobes and contemporary en-suite shower room. Offered with no chain, viewing is highly recommended to appreciate this stunning bespoke home.