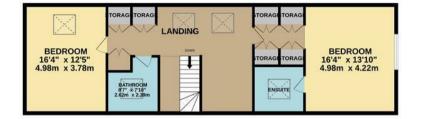

## About the Property

Nestled within an exclusive development consisting of just three individual homes. This stunning four bedroom residence of brick construction enjoys open countryside views and can be found off a private driveway in a beautiful rural location. Enter the courtyard through brick archway into a private gravelled courtyard providing ample off road parking and large carport area. The gardens wrap around the property and are mainly laid to lawn with open field views. Finished to an exceptional high standard throughout boasting bespoke fittings to include oak flooring throughout, doors, windows, oak and glass staircase, heat source pump for the hot water and heating. The extensive and spacious accommodation comprises of two bedrooms on the ground floor with bedroom three having contemporary ensuite shower room - fully tiled having double walk in shower cubicle, vanity storage with wc and wash hand basin, down stairs wc and separate dining room. The hub of the house is the stunning 44' kitchen/living space with beams to ceiling and exposed brickwork, feature wood burning stove and large picture windows and patio doors having views over the garden. making this a great entertaining space. The kitchen is fitted with ample storage and built in appliances, door leads through to large utility room fitted with storage and having doors leading out the front and rear. To the first floor is a large landing area flooded with light from two skylights and doors leading to tiled family bathroom fitted with a three piece suite comprising bath with shower over, vanity storage, wc and wash hand basin. Two double bedrooms with the master boasting dressing area with four built in wardrobes and contemporary en-suite shower room. Offered with no chain, viewing is highly recommended to appreciate this stunning bespoke home.

The major town of Peterborough is approximately 20 minutes away with train links and road network links of the A1 give easy access to the M6./M1.

Simpson & Partners

GROUND FLOOR 1635 sq.ft. (151.9 sq.m.) approx. 1ST FLOOR 915 sq.ft. (85.0 sq.m.) approx.

#### TOTAL FLOOR AREA : 2550 sq.ft. (236.9 sq.m.) approx.

Whilst every attempt has been made to ensure the accuracy of the floor plan contained here, measurements of doors, windows, rooms and any other items are approximate and no responsibility is taken for any error, omission, or mis-statement. The plan is copyright to Simpson and Partners and is for illustrative purposes and should only be used as such by any prospective purchaser. The services, systems and appliances shown have not be tested and no guarantee as to their operability can be given Made with Metropix @2024