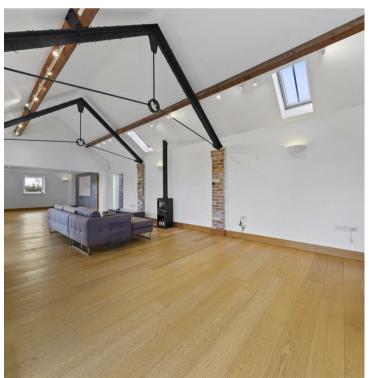

## About the Property

Nestled within an exclusive development consisting of just three individual homes. This stunning four bedroom residence of brick construction enjoys open countryside views and can be found off a private driveway in a beautiful rural location. Enter the courtyard through brick archway into a private gravelled courtyard providing ample off road parking and large carport area. The gardens wrap around the property and are mainly laid to lawn with open field views. Finished to an exceptional high standard throughout boasting bespoke fittings to include oak flooring throughout, doors, windows, oak and glass staircase, heat source pump for the hot water and heating. The extensive and spacious accommodation comprises of two bedrooms on the ground floor with bedroom three having contemporary ensuite shower room - fully tiled having double walk in shower cubicle, vanity storage with wc and wash hand basin, down stairs wc and separate dining room. The hub of the house is the stunning 44' kitchen/living space with beams to ceiling and exposed brickwork, feature wood burning stove and large picture windows and patio doors having views over the garden. making this a great entertaining space. The kitchen is fitted with ample storage and built in appliances, door leads through to large utility room fitted with storage and having doors leading out the front and rear. To the first floor is a large landing area flooded with light from two skylights and doors leading to tiled family bathroom fitted with a three piece suite comprising bath with shower over, vanity storage, wc and wash hand basin. Two double bedrooms with the master boasting dressing area with four built in wardrobes and contemporary en-suite shower room. Offered with no chain, viewing is highly recommended to appreciate this stunning bespoke home.