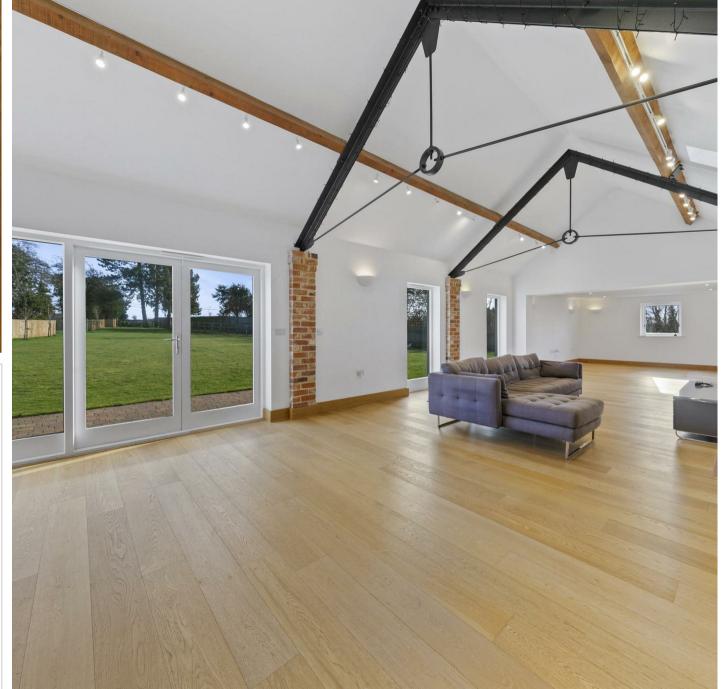

## About the Property

Nestled within an exclusive development consisting of just three individual homes. This stunning four bedroom residence of brick construction enjoys open countryside views and can be found off a private driveway in a beautiful rural location. Enter the courtyard through brick archway into a private gravelled courtyard providing ample off road parking and large carport area. The gardens wrap around the property and are mainly laid to lawn with open field views. Finished to an exceptional high standard throughout boasting bespoke fittings to include oak flooring throughout, doors, windows, oak and glass staircase, heat source pump for the hot water and heating. The extensive and spacious accommodation comprises of two bedrooms on the ground floor with bedroom three having contemporary ensuite shower room - fully tiled having double walk in shower cubicle, vanity storage with wc and wash hand basin, down stairs wc and separate dining room. The hub of the house is the stunning 44' kitchen/living space with beams to ceiling and exposed brickwork, feature wood burning stove and large picture windows and patio doors having views over the garden. making this a great entertaining space. The kitchen is fitted with ample storage and built in appliances, door leads through to large utility room fitted with storage and having doors leading out the front and rear. To the first floor is a large landing area flooded with light from two skylights and doors leading to tiled family bathroom fitted with a three piece suite comprising bath with shower over, vanity storage, wc and wash hand basin. Two double bedrooms with the master boasting dressing area with four built in wardrobes and contemporary en-suite shower room. Offered with no chain, viewing is highly recommended to appreciate this stunning bespoke home.