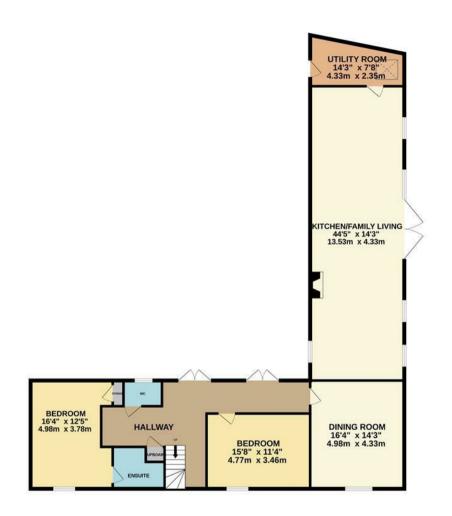

## About the Property

Nestled within an exclusive development consisting of just three individual homes. This stunning four bedroom residence of brick construction enjoys open countryside views and can be found off a private driveway in a beautiful rural location. Enter the courtyard through brick archway into a private gravelled courtyard providing ample off road parking and large carport area. The gardens wrap around the property and are mainly laid to lawn with open field views. Finished to an exceptional high standard throughout boasting bespoke fittings to include oak flooring throughout, doors, windows, oak and glass staircase, heat source pump for the hot water and heating. The extensive and spacious accommodation comprises of two bedrooms on the ground floor with bedroom three having contemporary ensuite shower room - fully tiled having double walk in shower cubicle, vanity storage with wc and wash hand basin, down stairs wc and separate dining room. The hub of the house is the stunning 44' kitchen/living space with beams to ceiling and exposed brickwork, feature wood burning stove and large picture windows and patio doors having views over the garden. making this a great entertaining space. The kitchen is fitted with ample storage and built in appliances, door leads through to large utility room fitted with storage and having doors leading out the front and rear. To the first floor is a large landing area flooded with light from two skylights and doors leading to tiled family bathroom fitted with a three piece suite comprising bath with shower over, vanity storage, wc and wash hand basin. Two double bedrooms with the master boasting dressing area with four built in wardrobes and contemporary en-suite shower room. Offered with no chain, viewing is highly recommended to appreciate this stunning bespoke home.

The major town of Peterborough is approximately 20 minutes away with train links and road network links of the A1 give easy access to the M6./M1.

Simpson & Partners

GROUND FLOOR 1635 sq.ft. (151.9 sq.m.) approx. 1ST FLOOR 915 sq.ft. (85.0 sq.m.) approx.

#### TOTAL FLOOR AREA : 2550 sq.ft. (236.9 sq.m.) approx.

Whilst every attempt has been made to ensure the accuracy of the floor plan contained here, measurements of doors, windows, rooms and any other items are approximate and no responsibility is taken for any error, omission, or mis-statement. The plan is copyright to Simpson and Partners and is for illustrative purposes and should only be used as such by any prospective purchaser. The services, systems and appliances shown have not be tested and no guarantee as to their operability can be given Made with Metropix @2024