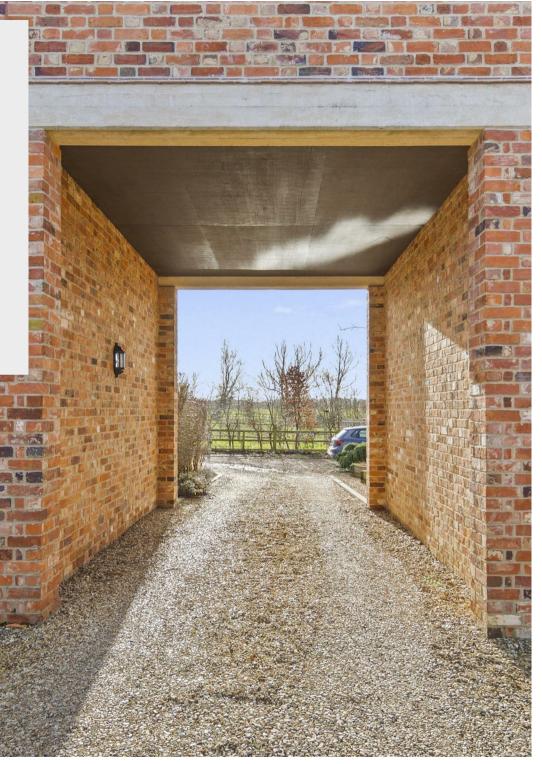

## About the Property

Nestled within an exclusive development consisting of just three individual homes. This stunning four bedroom residence of brick construction enjoys open countryside views and can be found off a private driveway in a beautiful rural location. Enter the courtyard through brick archway into a private gravelled courtyard providing ample off road parking and large carport area. The gardens wrap around the property and are mainly laid to lawn with open field views. Finished to an exceptional high standard throughout boasting bespoke fittings to include oak flooring throughout, doors, windows, oak and glass staircase, heat source pump for the hot water and heating. The extensive and spacious accommodation comprises of two bedrooms on the ground floor with bedroom three having contemporary ensuite shower room - fully tiled having double walk in shower cubicle, vanity storage with wc and wash hand basin, down stairs wc and separate dining room. The hub of the house is the stunning 44' kitchen/living space with beams to ceiling and exposed brickwork, feature wood burning stove and large picture windows and patio doors having views over the garden. making this a great entertaining space. The kitchen is fitted with ample storage and built in appliances, door leads through to large utility room fitted with storage and having doors leading out the front and rear. To the first floor is a large landing area flooded with light from two skylights and doors leading to tiled family bathroom fitted with a three piece suite comprising bath with shower over, vanity storage, wc and wash hand basin. Two double bedrooms with the master boasting dressing area with four built in wardrobes and contemporary en-suite shower room. Offered with no chain, viewing is highly recommended to appreciate this stunning bespoke home.

Offers In Excess Of £945,000

To the front is a gravelled frontage providing off road parking and leading to large covered car port area. The large rear garden is mainly laid to lawn with patio area, mature trees and planters, enclosed with timber fencing and offering private aspect with open views.