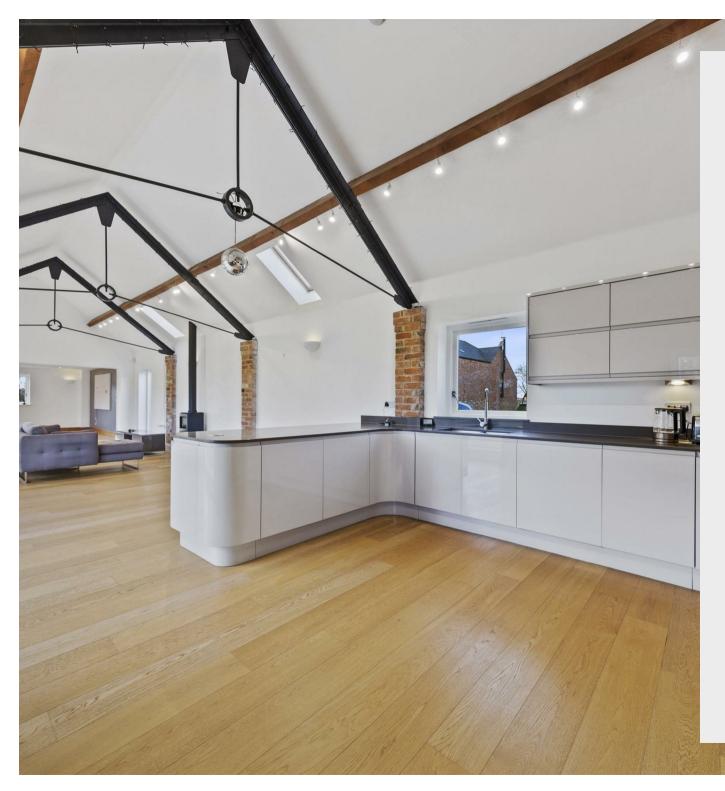

## About the Property

Nestled within an exclusive development consisting of just three individual homes. This stunning four bedroom residence of brick construction enjoys open countryside views and can be found off a private driveway in a beautiful rural location. Enter the courtyard through brick archway into a private gravelled courtyard providing ample off road parking and large carport area. The gardens wrap around the property and are mainly laid to lawn with open field views. Finished to an exceptional high standard throughout boasting bespoke fittings to include oak flooring throughout, doors, windows, oak and glass staircase, heat source pump for the hot water and heating. The extensive and spacious accommodation comprises of two bedrooms on the ground floor with bedroom three having contemporary ensuite shower room - fully tiled having double walk in shower cubicle, vanity storage with wc and wash hand basin, down stairs wc and separate dining room. The hub of the house is the stunning 44' kitchen/living space with beams to ceiling and exposed brickwork, feature wood burning stove and large picture windows and patio doors having views over the garden. making this a great entertaining space. The kitchen is fitted with ample storage and built in appliances, door leads through to large utility room fitted with storage and having doors leading out the front and rear. To the first floor is a large landing area flooded with light from two skylights and doors leading to tiled family bathroom fitted with a three piece suite comprising bath with shower over, vanity storage, wc and wash hand basin. Two double bedrooms with the master boasting dressing area with four built in wardrobes and contemporary en-suite shower room. Offered with no chain, viewing is highly recommended to appreciate this stunning bespoke home.