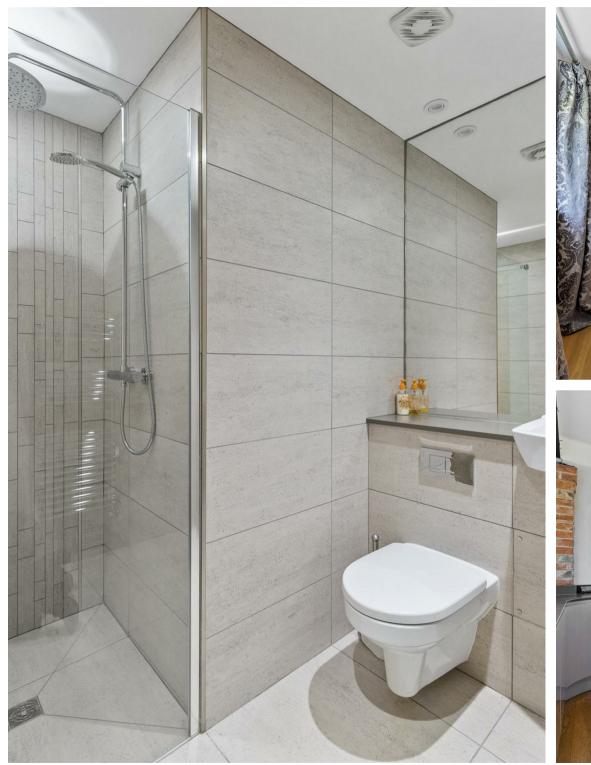

## About the Property

Nestled within an exclusive development consisting of just three individual homes. This stunning four bedroom residence of brick construction enjoys open countryside views and can be found off a private driveway in a beautiful rural location. Enter the courtyard through brick archway into a private gravelled courtyard providing ample off road parking and large carport area. The gardens wrap around the property and are mainly laid to lawn with open field views. Finished to an exceptional high standard throughout boasting bespoke fittings to include oak flooring throughout, doors, windows, oak and glass staircase, heat source pump for the hot water and heating. The extensive and spacious accommodation comprises of two bedrooms on the ground floor with bedroom three having contemporary ensuite shower room - fully tiled having double walk in shower cubicle, vanity storage with wc and wash hand basin, down stairs wc and separate dining room. The hub of the house is the stunning 44' kitchen/living space with beams to ceiling and exposed brickwork, feature wood burning stove and large picture windows and patio doors having views over the garden. making this a great entertaining space. The kitchen is fitted with ample storage and built in appliances, door leads through to large utility room fitted with storage and having doors leading out the front and rear. To the first floor is a large landing area flooded with light from two skylights and doors leading to tiled family bathroom fitted with a three piece suite comprising bath with shower over, vanity storage, wc and wash hand basin. Two double bedrooms with the master boasting dressing area with four built in wardrobes and contemporary en-suite shower room. Offered with no chain, viewing is highly recommended to appreciate this stunning bespoke home.