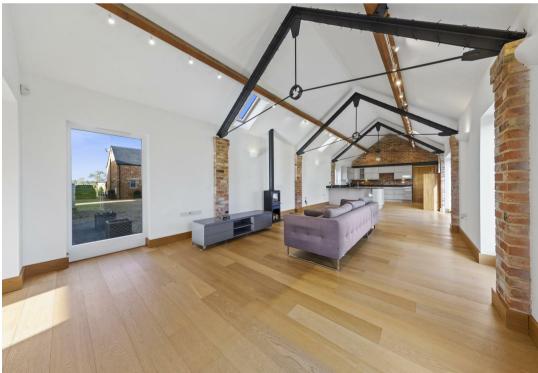

## About the Property

Nestled within an exclusive development consisting of just three individual homes. This stunning four bedroom residence of brick construction enjoys open countryside views and can be found off a private driveway in a beautiful rural location. Enter the courtyard through brick archway into a private gravelled courtyard providing ample off road parking and large carport area. The gardens wrap around the property and are mainly laid to lawn with open field views. Finished to an exceptional high standard throughout boasting bespoke fittings to include oak flooring throughout, doors, windows, oak and glass staircase, heat source pump for the hot water and heating. The extensive and spacious accommodation comprises of two bedrooms on the ground floor with bedroom three having contemporary ensuite shower room - fully tiled having double walk in shower cubicle, vanity storage with wc and wash hand basin, down stairs wc and separate dining room. The hub of the house is the stunning 44' kitchen/living space with beams to ceiling and exposed brickwork, feature wood burning stove and large picture windows and patio doors having views over the garden. making this a great entertaining space. The kitchen is fitted with ample storage and built in appliances, door leads through to large utility room fitted with storage and having doors leading out the front and rear. To the first floor is a large landing area flooded with light from two skylights and doors leading to tiled family bathroom fitted with a three piece suite comprising bath with shower over, vanity storage, wc and wash hand basin. Two double bedrooms with the master boasting dressing area with four built in wardrobes and contemporary en-suite shower room. Offered with no chain, viewing is highly recommended to appreciate this stunning bespoke home.