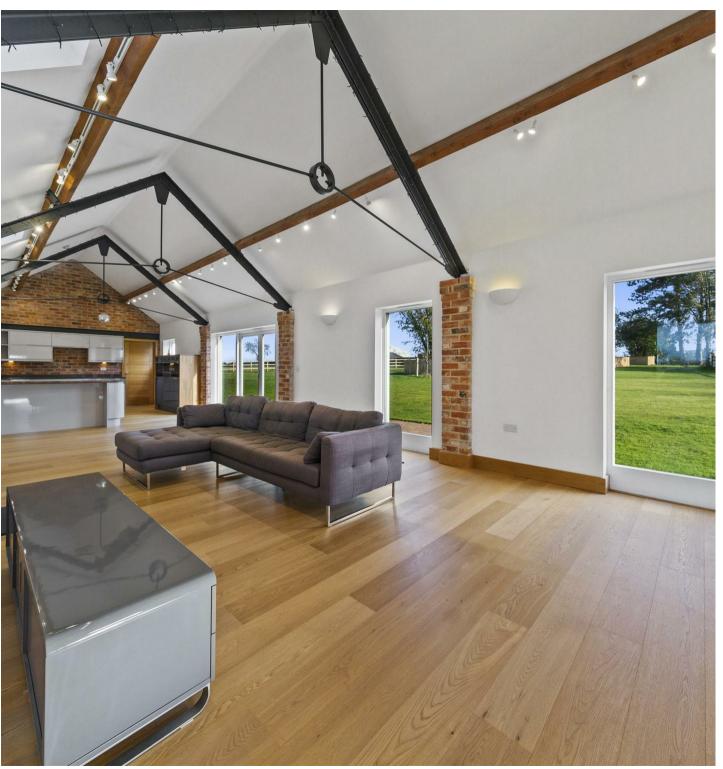

## About the Property

Nestled within an exclusive development consisting of just three individual homes. This stunning four bedroom residence of brick construction enjoys open countryside views and can be found off a private driveway in a beautiful rural location. Enter the courtyard through brick archway into a private gravelled courtyard providing ample off road parking and large carport area. The gardens wrap around the property and are mainly laid to lawn with open field views. Finished to an exceptional high standard throughout boasting bespoke fittings to include oak flooring throughout, doors, windows, oak and glass staircase, heat source pump for the hot water and heating. The extensive and spacious accommodation comprises of two bedrooms on the ground floor with bedroom three having contemporary ensuite shower room - fully tiled having double walk in shower cubicle, vanity storage with wc and wash hand basin, down stairs wc and separate dining room. The hub of the house is the stunning 44' kitchen/living space with beams to ceiling and exposed brickwork, feature wood burning stove and large picture windows and patio doors having views over the garden. making this a great entertaining space. The kitchen is fitted with ample storage and built in appliances, door leads through to large utility room fitted with storage and having doors leading out the front and rear. To the first floor is a large landing area flooded with light from two skylights and doors leading to tiled family bathroom fitted with a three piece suite comprising bath with shower over, vanity storage, wc and wash hand basin. Two double bedrooms with the master boasting dressing area with four built in wardrobes and contemporary en-suite shower room. Offered with no chain, viewing is highly recommended to appreciate this stunning bespoke home.