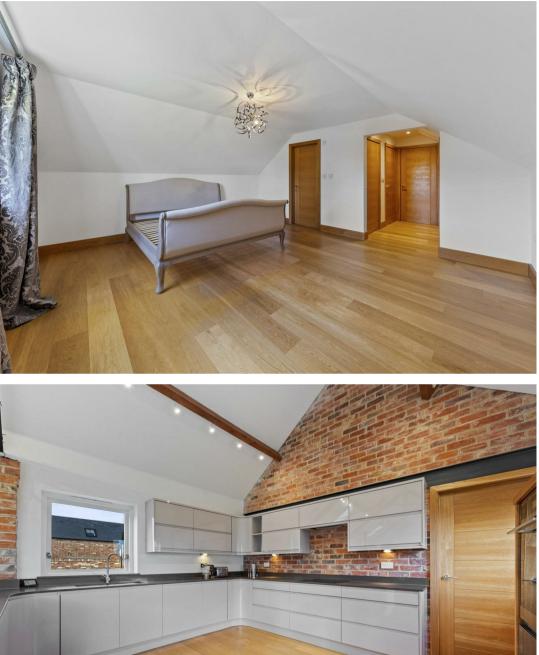

## About the Property

Nestled within an exclusive development consisting of just three individual homes. This stunning four bedroom residence of brick construction enjoys open countryside views and can be found off a private driveway in a beautiful rural location. Enter the courtyard through brick archway into a private gravelled courtyard providing ample off road parking and large carport area. The gardens wrap around the property and are mainly laid to lawn with open field views. Finished to an exceptional high standard throughout boasting bespoke fittings to include oak flooring throughout, doors, windows, oak and glass staircase, heat source pump for the hot water and heating. The extensive and spacious accommodation comprises of two bedrooms on the ground floor with bedroom three having contemporary ensuite shower room - fully tiled having double walk in shower cubicle, vanity storage with wc and wash hand basin, down stairs wc and separate dining room. The hub of the house is the stunning 44' kitchen/living space with beams to ceiling and exposed brickwork, feature wood burning stove and large picture windows and patio doors having views over the garden. making this a great entertaining space. The kitchen is fitted with ample storage and built in appliances, door leads through to large utility room fitted with storage and having doors leading out the front and rear. To the first floor is a large landing area flooded with light from two skylights and doors leading to tiled family bathroom fitted with a three piece suite comprising bath with shower over, vanity storage, wc and wash hand basin. Two double bedrooms with the master boasting dressing area with four built in wardrobes and contemporary en-suite shower room. Offered with no chain, viewing is highly recommended to appreciate this stunning bespoke home.