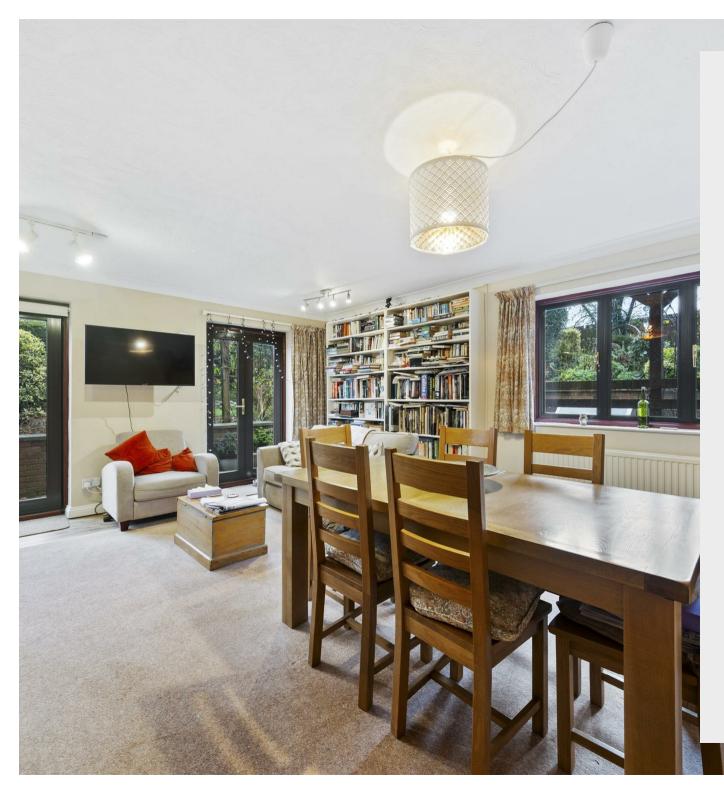

2 Shortwoods Close Raunds, Northants NN9 6NF

Offered with no upward chain. Tucked away and offering private aspect backing onto fields. This executive detached home is situated on the edge of the market town of Raunds, discreetly tucked away in this guiet cul-de-sac with countryside walks on your doorstep and a short walk into the town where you will find all amenities available. Further benefits include five bedrooms, two reception rooms and two separate garages with off road parking and good sized private rear gardens. The current owners have installed solar panels giving a yearly return of around £2000. Hot water is supplied by air source heat pump, gas radiator central heating. Enter the property into the porch which in turn leads through to the spacious hallway with contemporary glass balustrading to the stairs, doors to: cloakroom/wc, living room with gas fire and dual aspect windows, double doors lead through to good sized dining room having two sets of patio doors leading out to the rear garden. Open plan kitchen to dining room is fitted with a range of wall and base units with breakfast bar area, space for appliances, door to utility room. The utility room boasts built in wine storage below the steps via a pull up hatch and storage units with space and plumbing for white goods. To the first floor is a light and airy galleried landing with doors to five bedrooms and family bathroom. The master bedroom has walk in storage/wardrobe and en-suite shower room, built in storage to three further bedrooms and bedroom five/study makes an ideal space to work from home. Family bathroom is fitted with a four piece suite comprising of: bath with mixer tap/shower attachment, enclosed shower cubicle and vanity storage with inset wash hand basin and wc, fully tiled walls and flooring. Viewing is highly recommended to appreciate the location and space on offer.