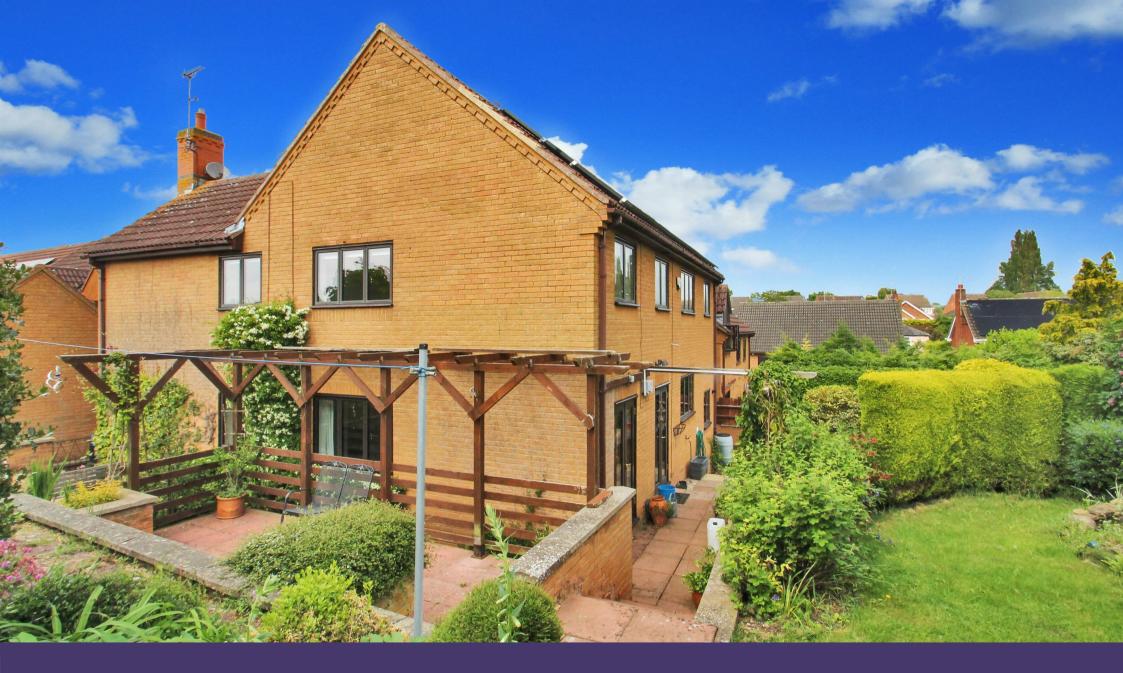

2 Shortwoods Close Raunds, Northants NN9 6NF

Offered with no upward chain. Tucked away and offering private aspect backing onto fields. This executive detached home is situated on the edge of the market town of Raunds, discreetly tucked away in this guiet cul-de-sac with countryside walks on your doorstep and a short walk into the town where you will find all amenities available. Further benefits include five bedrooms, two reception rooms and two separate garages with off road parking and good sized private rear gardens. The current owners have installed solar panels giving a yearly return of around £2000. Hot water is supplied by air source heat pump, gas radiator central heating. Enter the property into the porch which in turn leads through to the spacious hallway with contemporary glass balustrading to the stairs, doors to: cloakroom/wc, living room with gas fire and dual aspect windows, double doors lead through to good sized dining room having two sets of patio doors leading out to the rear garden. Open plan kitchen to dining room is fitted with a range of wall and base units with breakfast bar area, space for appliances, door to utility room. The utility room boasts built in wine storage below the steps via a pull up hatch and storage units with space and plumbing for white goods. To the first floor is a light and airy galleried landing with doors to five bedrooms and family bathroom. The master bedroom has walk in storage/wardrobe and en-suite shower room, built in storage to three further bedrooms and bedroom five/study makes an ideal space to work from home. Family bathroom is fitted with a four piece suite comprising of: bath with mixer tap/shower attachment, enclosed shower cubicle and vanity storage with inset wash hand basin and wc, fully tiled walls and flooring. Viewing is highly recommended to appreciate the location and space on offer.

**№** 5

Offers In Excess Of £425,000

Externally to the front is a driveway providing ample off road parking leading to integral garage and further oversized garage. Electric vehicle charging point. To the rear is a patio area set immediately to the rear of the house making an ideal entertaining space, retaining stone wall and steps lead up to the remainder of the garden planted with mature trees and bushes, pergola and patio area, large pond, gravel area and vegetable garden with greenhouse.