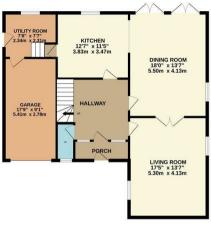

GROUND FLOOR 1220 sq.ft. (113.4 sq.m.) approx. 1ST FLOOR 997 sq.ft. (92.6 sq.m.) approx.

TOTAL FLOOR AREA: 2218 sq.ft. (206.0 sq.m.) approx.

Whist every attempts has been made to ensure the accuracy of the floor plan contained here, measurements of doors, windows, rooms and any other tens are approximate and no responsibility is taken for any enror, crisiston, or mis-statement. The flant is copying the Simpsion and Parties and is for instruction purpose. The properties of the properties of the state of the properties and the state of the properties and in the state of the properties and the properties of the properties and the properties of the properties and the properties of the properties of the properties and the properties of the