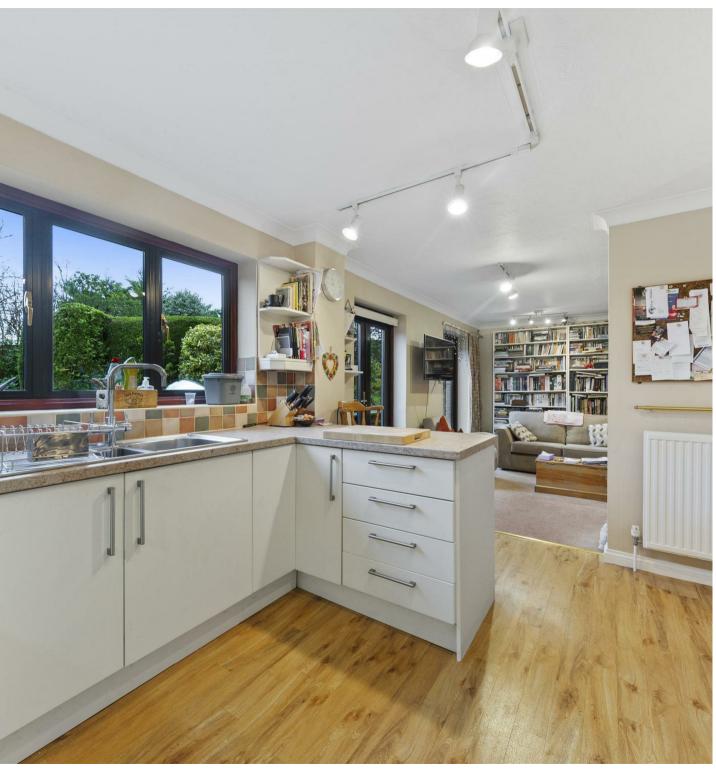

2 Shortwoods Close Raunds, Northants NN9 6NF

Offered with no upward chain. Tucked away and offering private aspect backing onto fields. This executive detached home is situated on the edge of the market town of Raunds, discreetly tucked away in this guiet cul-de-sac with countryside walks on your doorstep and a short walk into the town where you will find all amenities available. Further benefits include five bedrooms, two reception rooms and two separate garages with off road parking and good sized private rear gardens. The current owners have installed solar panels giving a yearly return of around £2000. Hot water is supplied by air source heat pump, gas radiator central heating. Enter the property into the porch which in turn leads through to the spacious hallway with contemporary glass balustrading to the stairs, doors to: cloakroom/wc, living room with gas fire and dual aspect windows, double doors lead through to good sized dining room having two sets of patio doors leading out to the rear garden. Open plan kitchen to dining room is fitted with a range of wall and base units with breakfast bar area, space for appliances, door to utility room. The utility room boasts built in wine storage below the steps via a pull up hatch and storage units with space and plumbing for white goods. To the first floor is a light and airy galleried landing with doors to five bedrooms and family bathroom. The master bedroom has walk in storage/wardrobe and en-suite shower room, built in storage to three further bedrooms and bedroom five/study makes an ideal space to work from home. Family bathroom is fitted with a four piece suite comprising of: bath with mixer tap/shower attachment, enclosed shower cubicle and vanity storage with inset wash hand basin and wc, fully tiled walls and flooring. Viewing is highly recommended to appreciate the location and space on offer.