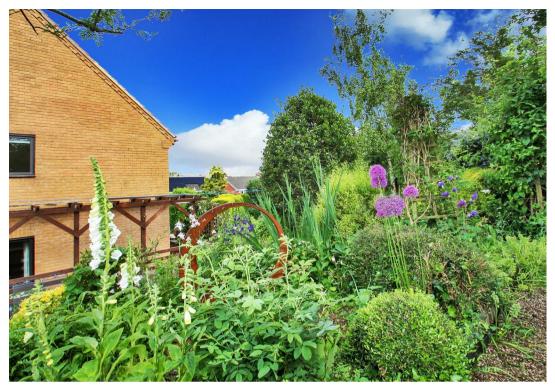

**№** 5

Offers In Excess Of £425,000

Externally to the front is a driveway providing ample off road parking leading to integral garage and further oversized garage. Electric vehicle charging point. To the rear is a patio area set immediately to the rear of the house making an ideal entertaining space, retaining stone wall and steps lead up to the remainder of the garden planted with mature trees and bushes, pergola and patio area, large pond, gravel area and vegetable garden with greenhouse.