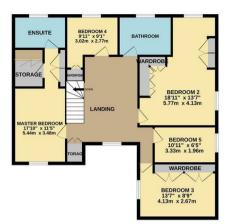

2 Shortwoods Close Raunds, Northants NN9 6NF

Offered with no upward chain. Tucked away and offering private aspect backing onto fields. This executive detached home is situated on the edge of the market town of Raunds, discreetly tucked away in this guiet cul-de-sac with countryside walks on your doorstep and a short walk into the town where you will find all amenities available. Further benefits include five bedrooms, two reception rooms and two separate garages with off road parking and good sized private rear gardens. The current owners have installed solar panels giving a yearly return of around £2000. Hot water is supplied by air source heat pump, gas radiator central heating. Enter the property into the porch which in turn leads through to the spacious hallway with contemporary glass balustrading to the stairs, doors to: cloakroom/wc, living room with gas fire and dual aspect windows, double doors lead through to good sized dining room having two sets of patio doors leading out to the rear garden. Open plan kitchen to dining room is fitted with a range of wall and base units with breakfast bar area, space for appliances, door to utility room. The utility room boasts built in wine storage below the steps via a pull up hatch and storage units with space and plumbing for white goods. To the first floor is a light and airy galleried landing with doors to five bedrooms and family bathroom. The master bedroom has walk in storage/wardrobe and en-suite shower room, built in storage to three further bedrooms and bedroom five/study makes an ideal space to work from home. Family bathroom is fitted with a four piece suite comprising of: bath with mixer tap/shower attachment, enclosed shower cubicle and vanity storage with inset wash hand basin and wc, fully tiled walls and flooring. Viewing is highly recommended to appreciate the location and space on offer.

GROUND FLOOR 1220 sq.ft. (113.4 sq.m.) approx. 1ST FLOOR 997 sq.ft. (92.6 sq.m.) approx.

TOTAL FLOOR AREA: 2218 sq.ft. (206.0 sq.m.) approx.

Whist every attempts has been made to ensure the accuracy of the floor plan contained here, measurements of doors, windows, rooms and any other tens are approximate and no responsibility is taken for any enror, crisiston, or mis-statement. The flant is copying the Simpsion and Parties and is for instruction purpose. The properties of the properties of the state of the properties and the state of the properties and in the state of the properties and the properties of the properties and the properties of the properties and the properties of the properties of the properties and the properties of the