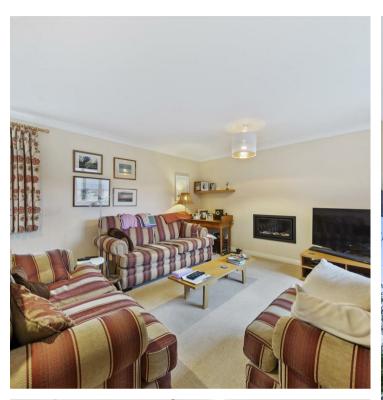

2 Shortwoods Close Raunds, Northants NN9 6NF

Offered with no upward chain. Tucked away and offering private aspect backing onto fields. This executive detached home is situated on the edge of the market town of Raunds, discreetly tucked away in this guiet cul-de-sac with countryside walks on your doorstep and a short walk into the town where you will find all amenities available. Further benefits include five bedrooms, two reception rooms and two separate garages with off road parking and good sized private rear gardens. The current owners have installed solar panels giving a yearly return of around £2000. Hot water is supplied by air source heat pump, gas radiator central heating. Enter the property into the porch which in turn leads through to the spacious hallway with contemporary glass balustrading to the stairs, doors to: cloakroom/wc, living room with gas fire and dual aspect windows, double doors lead through to good sized dining room having two sets of patio doors leading out to the rear garden. Open plan kitchen to dining room is fitted with a range of wall and base units with breakfast bar area, space for appliances, door to utility room. The utility room boasts built in wine storage below the steps via a pull up hatch and storage units with space and plumbing for white goods. To the first floor is a light and airy galleried landing with doors to five bedrooms and family bathroom. The master bedroom has walk in storage/wardrobe and en-suite shower room, built in storage to three further bedrooms and bedroom five/study makes an ideal space to work from home. Family bathroom is fitted with a four piece suite comprising of: bath with mixer tap/shower attachment, enclosed shower cubicle and vanity storage with inset wash hand basin and wc, fully tiled walls and flooring. Viewing is highly recommended to appreciate the location and space on offer.