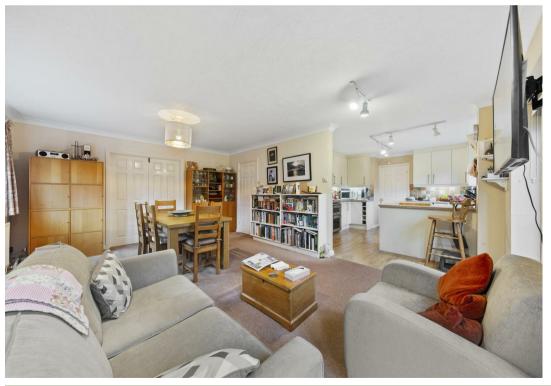

2 Shortwoods Close Raunds, Northants NN9 6NF

Offered with no upward chain. Tucked away and offering private aspect backing onto fields. This executive detached home is situated on the edge of the market town of Raunds, discreetly tucked away in this guiet cul-de-sac with countryside walks on your doorstep and a short walk into the town where you will find all amenities available. Further benefits include five bedrooms, two reception rooms and two separate garages with off road parking and good sized private rear gardens. The current owners have installed solar panels giving a yearly return of around £2000. Hot water is supplied by air source heat pump, gas radiator central heating. Enter the property into the porch which in turn leads through to the spacious hallway with contemporary glass balustrading to the stairs, doors to: cloakroom/wc, living room with gas fire and dual aspect windows, double doors lead through to good sized dining room having two sets of patio doors leading out to the rear garden. Open plan kitchen to dining room is fitted with a range of wall and base units with breakfast bar area, space for appliances, door to utility room. The utility room boasts built in wine storage below the steps via a pull up hatch and storage units with space and plumbing for white goods. To the first floor is a light and airy galleried landing with doors to five bedrooms and family bathroom. The master bedroom has walk in storage/wardrobe and en-suite shower room, built in storage to three further bedrooms and bedroom five/study makes an ideal space to work from home. Family bathroom is fitted with a four piece suite comprising of: bath with mixer tap/shower attachment, enclosed shower cubicle and vanity storage with inset wash hand basin and wc, fully tiled walls and flooring. Viewing is highly recommended to appreciate the location and space on offer.