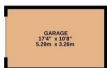

**№** 5

Offers In Excess Of £425,000

Externally to the front is a driveway providing ample off road parking leading to integral garage and further oversized garage. Electric vehicle charging point. To the rear is a patio area set immediately to the rear of the house making an ideal entertaining space, retaining stone wall and steps lead up to the remainder of the garden planted with mature trees and bushes, pergola and patio area, large pond, gravel area and vegetable garden with greenhouse.