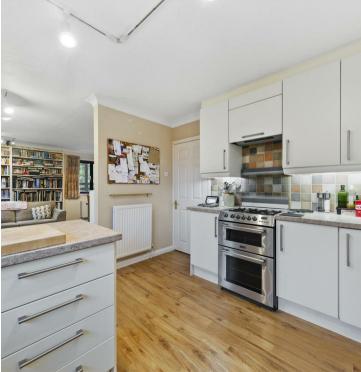

2 Shortwoods Close Raunds, Northants NN9 6NF

Offered with no upward chain. Tucked away and offering private aspect backing onto fields. This executive detached home is situated on the edge of the market town of Raunds, discreetly tucked away in this guiet cul-de-sac with countryside walks on your doorstep and a short walk into the town where you will find all amenities available. Further benefits include five bedrooms, two reception rooms and two separate garages with off road parking and good sized private rear gardens. The current owners have installed solar panels giving a yearly return of around £2000. Hot water is supplied by air source heat pump, gas radiator central heating. Enter the property into the porch which in turn leads through to the spacious hallway with contemporary glass balustrading to the stairs, doors to: cloakroom/wc, living room with gas fire and dual aspect windows, double doors lead through to good sized dining room having two sets of patio doors leading out to the rear garden. Open plan kitchen to dining room is fitted with a range of wall and base units with breakfast bar area, space for appliances, door to utility room. The utility room boasts built in wine storage below the steps via a pull up hatch and storage units with space and plumbing for white goods. To the first floor is a light and airy galleried landing with doors to five bedrooms and family bathroom. The master bedroom has walk in storage/wardrobe and en-suite shower room, built in storage to three further bedrooms and bedroom five/study makes an ideal space to work from home. Family bathroom is fitted with a four piece suite comprising of: bath with mixer tap/shower attachment, enclosed shower cubicle and vanity storage with inset wash hand basin and wc, fully tiled walls and flooring. Viewing is highly recommended to appreciate the location and space on offer.