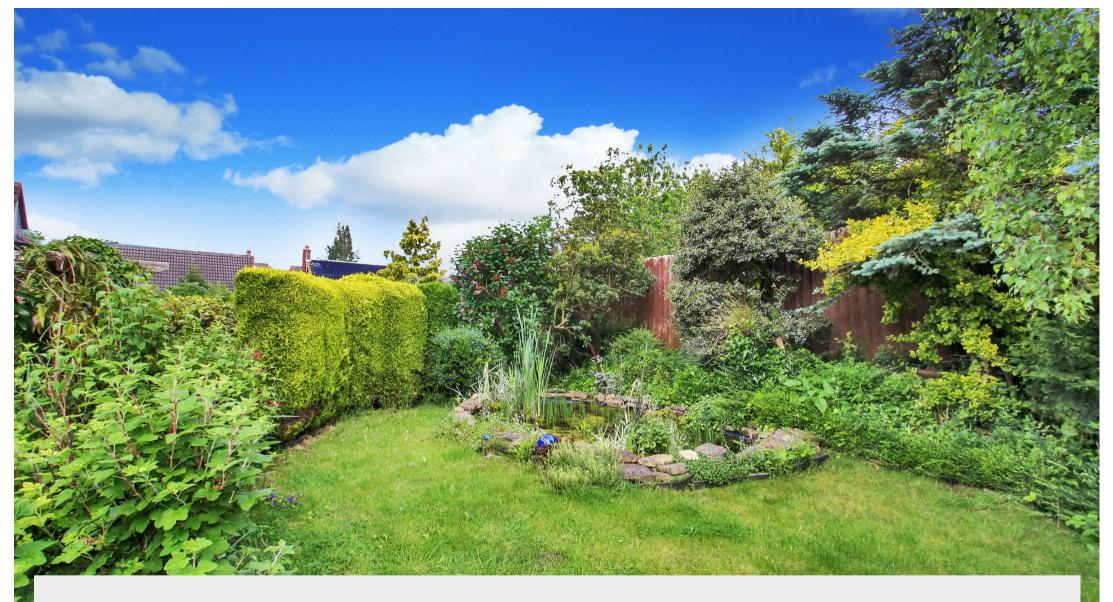

**№** 5

Offers In Excess Of £425,000

Externally to the front is a driveway providing ample off road parking leading to integral garage and further oversized garage. Electric vehicle charging point. To the rear is a patio area set immediately to the rear of the house making an ideal entertaining space, retaining stone wall and steps lead up to the remainder of the garden planted with mature trees and bushes, pergola and patio area, large pond, gravel area and vegetable garden with greenhouse.