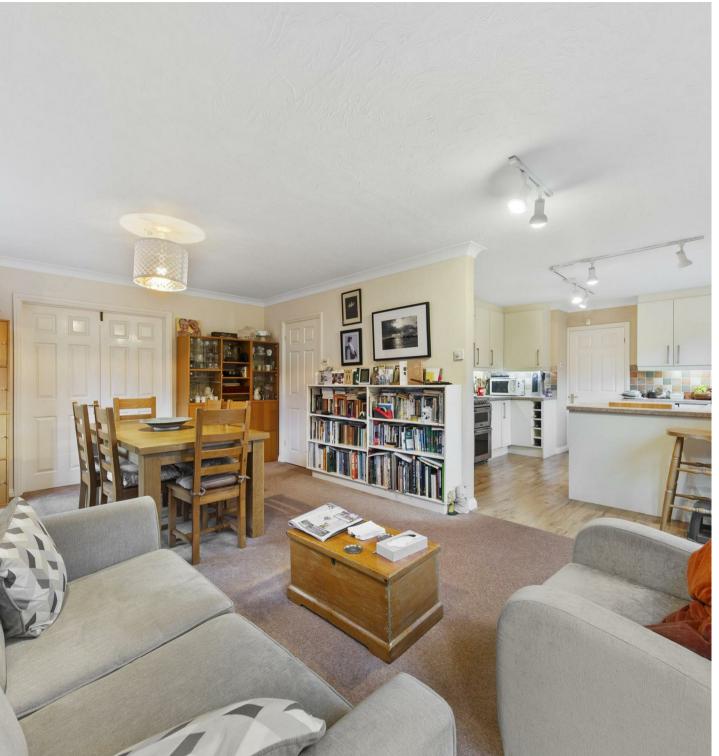

2 Shortwoods Close Raunds, Northants NN9 6NF

Offered with no upward chain. Tucked away and offering private aspect backing onto fields. This executive detached home is situated on the edge of the market town of Raunds, discreetly tucked away in this quiet cul-de-sac with countryside walks on your doorstep and a short walk into the town where you will find all amenities available. Further benefits include five bedrooms, two reception rooms and two separate garages with off road parking and good sized private rear gardens. The current owners have installed solar panels giving a yearly return of around £2000. Hot water is supplied by air source heat pump, gas radiator central heating. Enter the property into the porch which in turn leads through to the spacious hallway with contemporary glass balustrading to the stairs, doors to: cloakroom/wc, living room with gas fire and dual aspect windows, double doors lead through to good sized dining room having two sets of patio doors leading out to the rear garden. Open plan kitchen to dining room is fitted with a range of wall and base units with breakfast bar area, space for appliances, door to utility room. The utility room boasts built in wine storage below the steps via a pull up hatch and storage units with space and plumbing for white goods. To the first floor is a light and airy galleried landing with doors to five bedrooms and family bathroom. The master bedroom has walk in storage/wardrobe and en-suite shower room, built in storage to three further bedrooms and bedroom five/study makes an ideal space to work from home. Family bathroom is fitted with a four piece suite comprising of: bath with mixer tap/shower attachment, enclosed shower cubicle and vanity storage with inset wash hand basin and wc, fully tiled walls and flooring. Viewing is highly recommended to appreciate the location and space on offer.