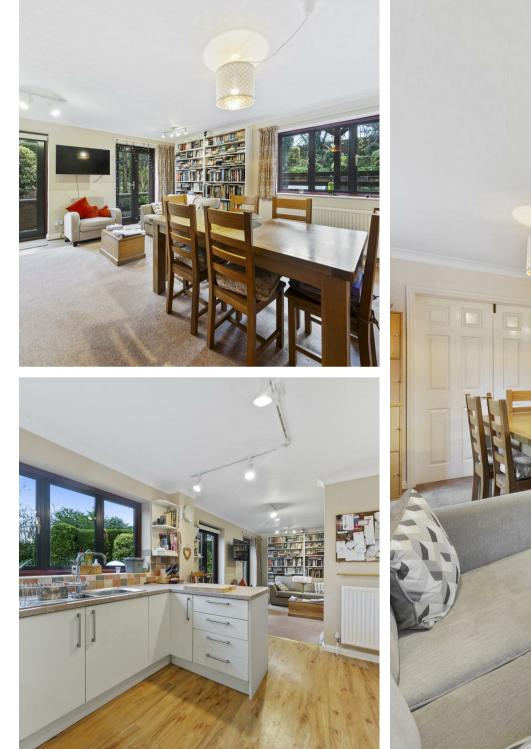

2 Shortwoods Close Raunds, Northants NN9 6NF

Offered with no upward chain. Tucked away and offering private aspect backing onto fields. This executive detached home is situated on the edge of the market town of Raunds, discreetly tucked away in this quiet cul-de-sac with countryside walks on your doorstep and a short walk into the town where you will find all amenities available. Further benefits include five bedrooms, two reception rooms and two separate garages with off road parking and good sized private rear gardens. The current owners have installed solar panels giving a yearly return of around £2000. Hot water is supplied by air source heat pump, gas radiator central heating. Enter the property into the porch which in turn leads through to the spacious hallway with contemporary glass balustrading to the stairs, doors to: cloakroom/wc, living room with gas fire and dual aspect windows, double doors lead through to good sized dining room having two sets of patio doors leading out to the rear garden. Open plan kitchen to dining room is fitted with a range of wall and base units with breakfast bar area, space for appliances, door to utility room. The utility room boasts built in wine storage below the steps via a pull up hatch and storage units with space and plumbing for white goods. To the first floor is a light and airy galleried landing with doors to five bedrooms and family bathroom. The master bedroom has walk in storage/wardrobe and en-suite shower room, built in storage to three further bedrooms and bedroom five/study makes an ideal space to work from home. Family bathroom is fitted with a four piece suite comprising of: bath with mixer tap/shower attachment, enclosed shower cubicle and vanity storage with inset wash hand basin and wc, fully tiled walls and flooring. Viewing is highly recommended to appreciate the location and space on offer.