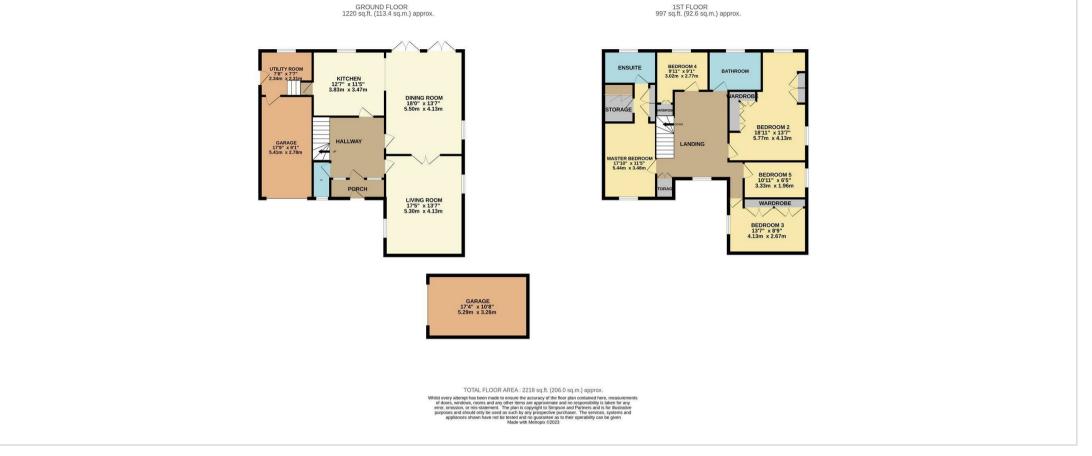

2 Shortwoods Close Raunds, Northants NN9 6NF

Offered with no upward chain. Tucked away and offering private aspect backing onto fields. This executive detached home is situated on the edge of the market town of Raunds, discreetly tucked away in this quiet cul-de-sac with countryside walks on your doorstep and a short walk into the town where you will find all amenities available. Further benefits include five bedrooms, two reception rooms and two separate garages with off road parking and good sized private rear gardens. The current owners have installed solar panels giving a yearly return of around £2000. Hot water is supplied by air source heat pump, gas radiator central heating. Enter the property into the porch which in turn leads through to the spacious hallway with contemporary glass balustrading to the stairs, doors to: cloakroom/wc, living room with gas fire and dual aspect windows, double doors lead through to good sized dining room having two sets of patio doors leading out to the rear garden. Open plan kitchen to dining room is fitted with a range of wall and base units with breakfast bar area, space for appliances, door to utility room. The utility room boasts built in wine storage below the steps via a pull up hatch and storage units with space and plumbing for white goods. To the first floor is a light and airy galleried landing with doors to five bedrooms and family bathroom. The master bedroom has walk in storage/wardrobe and en-suite shower room, built in storage to three further bedrooms and bedroom five/study makes an ideal space to work from home. Family bathroom is fitted with a four piece suite comprising of: bath with mixer tap/shower attachment, enclosed shower cubicle and vanity storage with inset wash hand basin and wc, fully tiled walls and flooring. Viewing is highly recommended to appreciate the location and space on offer.