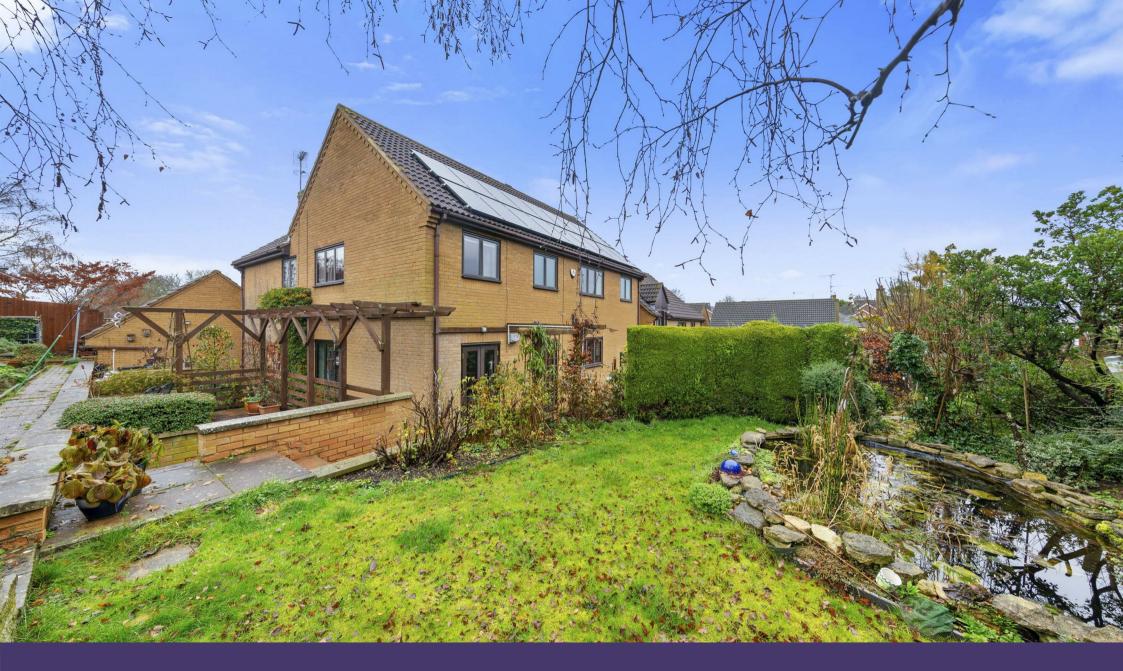

2 Shortwoods Close Raunds, Northants NN9 6NF

Offered with no upward chain. Tucked away and offering private aspect backing onto fields. This executive detached home is situated on the edge of the market town of Raunds, discreetly tucked away in this quiet cul-de-sac with countryside walks on your doorstep and a short walk into the town where you will find all amenities available. Further benefits include five bedrooms, two reception rooms and two separate garages with off road parking and good sized private rear gardens. The current owners have installed solar panels giving a yearly return of around £2000. Hot water is supplied by air source heat pump, gas radiator central heating. Enter the property into the porch which in turn leads through to the spacious hallway with contemporary glass balustrading to the stairs, doors to: cloakroom/wc, living room with gas fire and dual aspect windows, double doors lead through to good sized dining room having two sets of patio doors leading out to the rear garden. Open plan kitchen to dining room is fitted with a range of wall and base units with breakfast bar area, space for appliances, door to utility room. The utility room boasts built in wine storage below the steps via a pull up hatch and storage units with space and plumbing for white goods. To the first floor is a light and airy galleried landing with doors to five bedrooms and family bathroom. The master bedroom has walk in storage/wardrobe and en-suite shower room, built in storage to three further bedrooms and bedroom five/study makes an ideal space to work from home. Family bathroom is fitted with a four piece suite comprising of: bath with mixer tap/shower attachment, enclosed shower cubicle and vanity storage with inset wash hand basin and wc, fully tiled walls and flooring. Viewing is highly recommended to appreciate the location and space on offer.

## 

Externally to the front is a driveway providing ample off road parking leading to integral garage and further oversized garage. Electric vehicle charging point. To the rear is a patio area set immediately to the rear of the house making an ideal entertaining space, retaining stone wall and steps lead up to the remainder of the garden planted with mature trees and bushes, pergola and patio area, large pond, gravel area and vegetable garden with greenhouse.