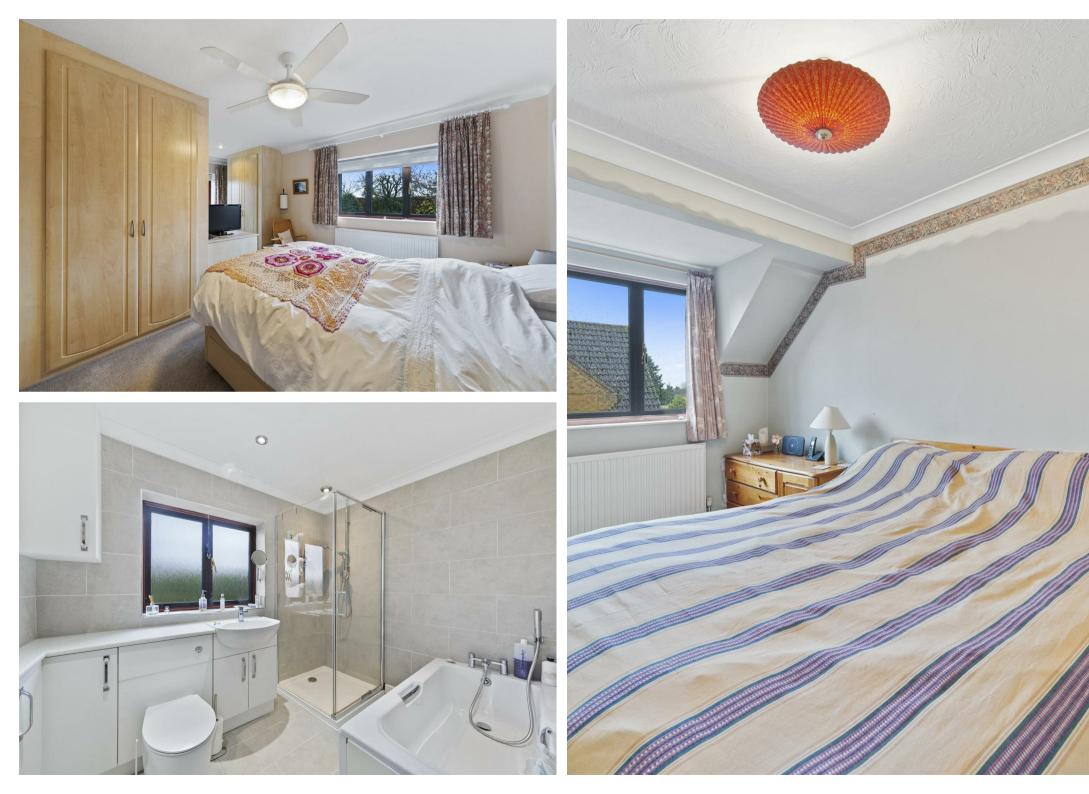

2 Shortwoods Close Raunds, Northants NN9 6NF

Offered with no upward chain. Tucked away and offering private aspect backing onto fields. This executive detached home is situated on the edge of the market town of Raunds, discreetly tucked away in this quiet cul-de-sac with countryside walks on your doorstep and a short walk into the town where you will find all amenities available. Further benefits include five bedrooms, two reception rooms and two separate garages with off road parking and good sized private rear gardens. The current owners have installed solar panels giving a yearly return of around £2000. Hot water is supplied by air source heat pump, gas radiator central heating. Enter the property into the porch which in turn leads through to the spacious hallway with contemporary glass balustrading to the stairs, doors to: cloakroom/wc, living room with gas fire and dual aspect windows, double doors lead through to good sized dining room having two sets of patio doors leading out to the rear garden. Open plan kitchen to dining room is fitted with a range of wall and base units with breakfast bar area, space for appliances, door to utility room. The utility room boasts built in wine storage below the steps via a pull up hatch and storage units with space and plumbing for white goods. To the first floor is a light and airy galleried landing with doors to five bedrooms and family bathroom. The master bedroom has walk in storage/wardrobe and en-suite shower room, built in storage to three further bedrooms and bedroom five/study makes an ideal space to work from home. Family bathroom is fitted with a four piece suite comprising of: bath with mixer tap/shower attachment, enclosed shower cubicle and vanity storage with inset wash hand basin and wc, fully tiled walls and flooring. Viewing is highly recommended to appreciate the location and space on offer.