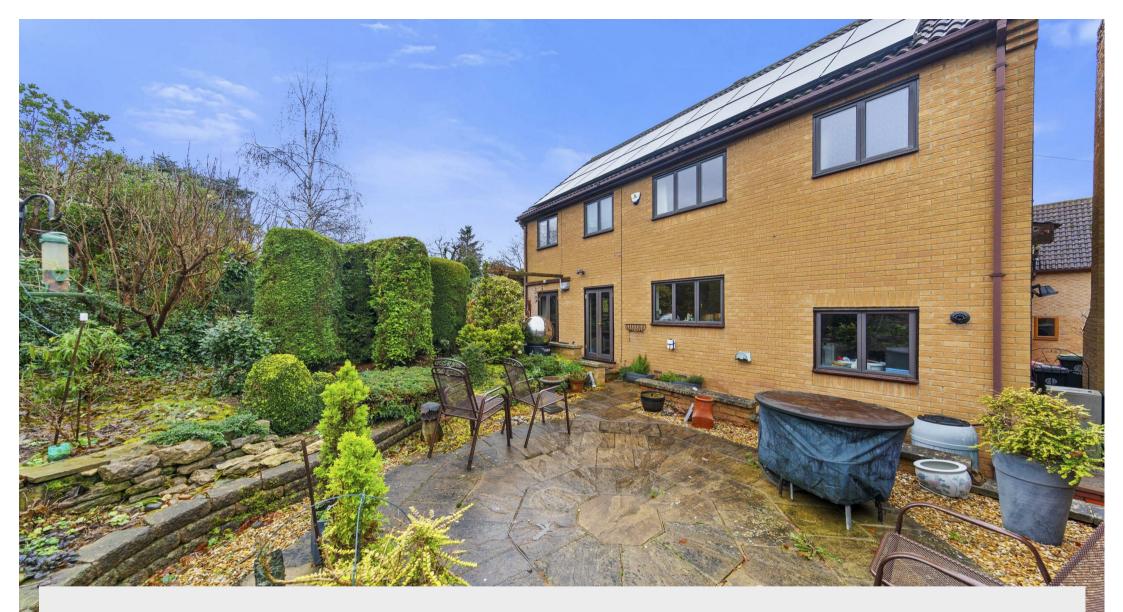

## 

Externally to the front is a driveway providing ample off road parking leading to integral garage and further oversized garage. Electric vehicle charging point. To the rear is a patio area set immediately to the rear of the house making an ideal entertaining space, retaining stone wall and steps lead up to the remainder of the garden planted with mature trees and bushes, pergola and patio area, large pond, gravel area and vegetable garden with greenhouse.