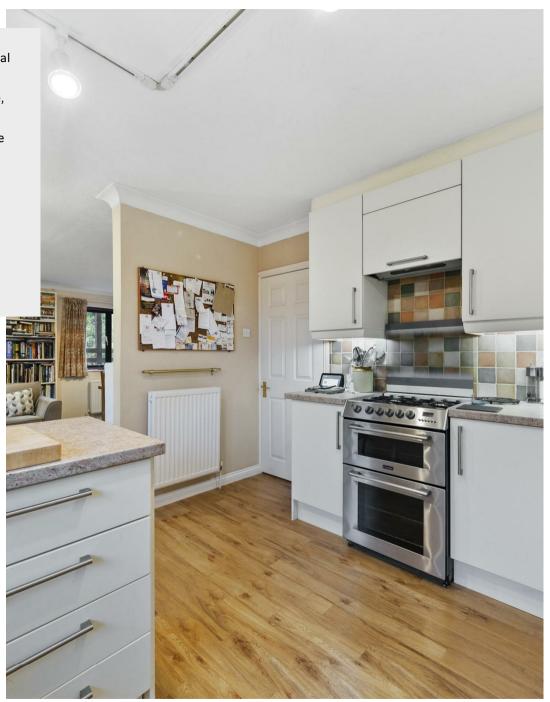

2 Shortwoods Close Raunds, Northants NN9 6NF

Offered with no upward chain. Tucked away and offering private aspect backing onto fields. This executive detached home is situated on the edge of the market town of Raunds, discreetly tucked away in this quiet cul-de-sac with countryside walks on your doorstep and a short walk into the town where you will find all amenities available. Further benefits include five bedrooms, two reception rooms and two separate garages with off road parking and good sized private rear gardens. The current owners have installed solar panels giving a yearly return of around £2000. Hot water is supplied by air source heat pump, gas radiator central heating. Enter the property into the porch which in turn leads through to the spacious hallway with contemporary glass balustrading to the stairs, doors to: cloakroom/wc, living room with gas fire and dual aspect windows, double doors lead through to good sized dining room having two sets of patio doors leading out to the rear garden. Open plan kitchen to dining room is fitted with a range of wall and base units with breakfast bar area, space for appliances, door to utility room. The utility room boasts built in wine storage below the steps via a pull up hatch and storage units with space and plumbing for white goods. To the first floor is a light and airy galleried landing with doors to five bedrooms and family bathroom. The master bedroom has walk in storage/wardrobe and en-suite shower room, built in storage to three further bedrooms and bedroom five/study makes an ideal space to work from home. Family bathroom is fitted with a four piece suite comprising of: bath with mixer tap/shower attachment, enclosed shower cubicle and vanity storage with inset wash hand basin and wc, fully tiled walls and flooring. Viewing is highly recommended to appreciate the location and space on offer.