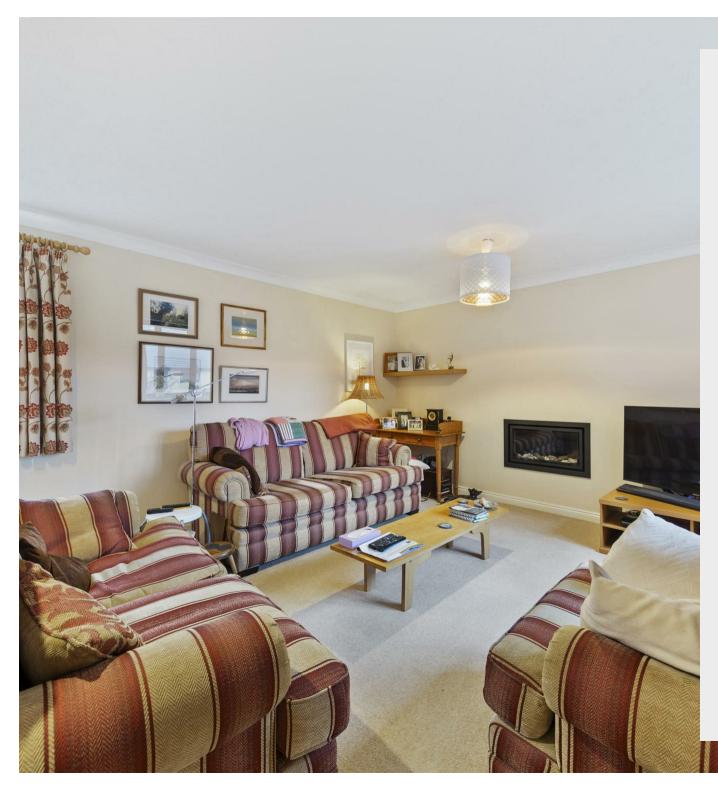

2 Shortwoods Close Raunds, Northants NN9 6NF

Offered with no upward chain. Tucked away and offering private aspect backing onto fields. This executive detached home is situated on the edge of the market town of Raunds, discreetly tucked away in this quiet cul-de-sac with countryside walks on your doorstep and a short walk into the town where you will find all amenities available. Further benefits include five bedrooms, two reception rooms and two separate garages with off road parking and good sized private rear gardens. The current owners have installed solar panels giving a yearly return of around £2000. Hot water is supplied by air source heat pump, gas radiator central heating. Enter the property into the porch which in turn leads through to the spacious hallway with contemporary glass balustrading to the stairs, doors to: cloakroom/wc, living room with gas fire and dual aspect windows, double doors lead through to good sized dining room having two sets of patio doors leading out to the rear garden. Open plan kitchen to dining room is fitted with a range of wall and base units with breakfast bar area, space for appliances, door to utility room. The utility room boasts built in wine storage below the steps via a pull up hatch and storage units with space and plumbing for white goods. To the first floor is a light and airy galleried landing with doors to five bedrooms and family bathroom. The master bedroom has walk in storage/wardrobe and en-suite shower room, built in storage to three further bedrooms and bedroom five/study makes an ideal space to work from home. Family bathroom is fitted with a four piece suite comprising of: bath with mixer tap/shower attachment, enclosed shower cubicle and vanity storage with inset wash hand basin and wc, fully tiled walls and flooring. Viewing is highly recommended to appreciate the location and space on offer.