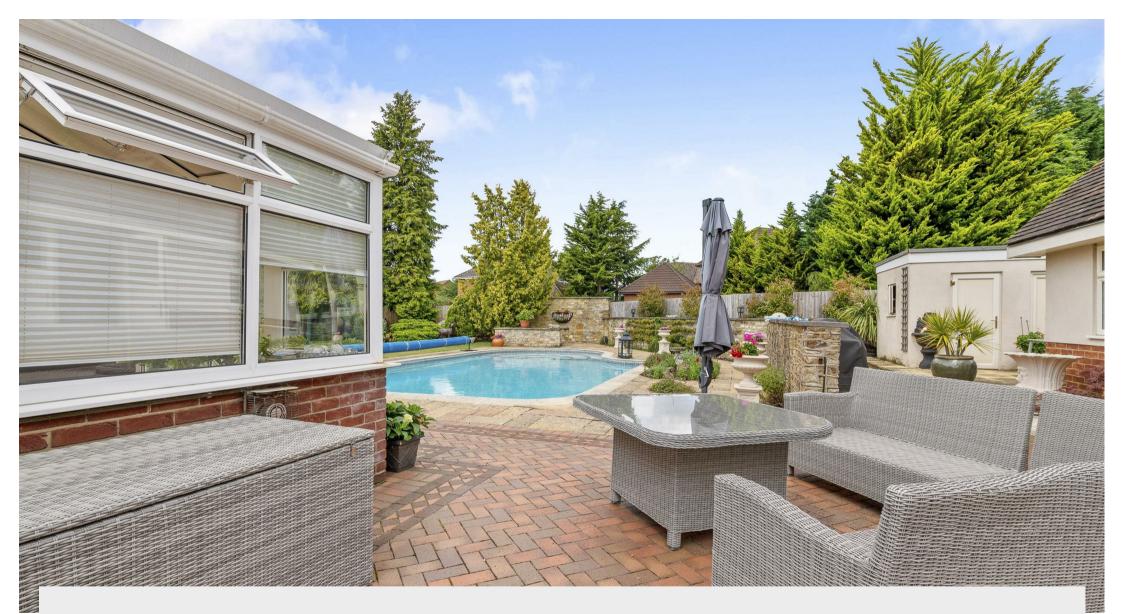

#### Price **£1,700,000**

The impressive and extensive grounds are a particular feature of the property, access through double gates leading to sweeping driveway providing ample off road parking leading to a single detached garage and further double garage with annex to the rear providing living/kitchen area and shower room, to the first floor is a bedroom and storage area, further outbuildings to include summer house and pump room and storage. The front garden boasts lawn area with large pond and mature planting to include trees and shrubs. To the rear is a patio area with dwarf walling surrounding a swimming pool with well manicured lawn and shrub borders and mature trees beyond.