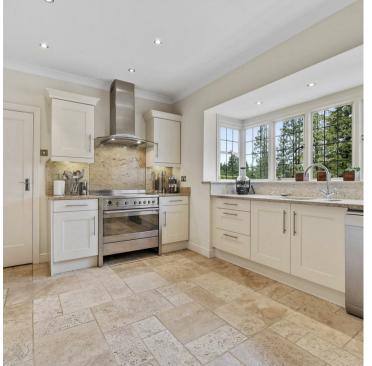

## About the Property

Willow House is a stunning five bedroom detached residence and is considered to be the best looking property in this highly desirable address in Barton Seagrave. This wonderful family home sits on a substantial plot and is accessed via double electric gates opening through to sweeping driveway leading to the entrance of this palatial home with extensive grounds. The well laid out accommodation to include annex provides 4600sg ft of living space. The impressive and extensive grounds provide well tendered gardens to front and rear with mature planting and lawns, double detached garage with annex potential, further outbuildings, separate single garage and swimming pool. The light and airy accommodation provides five bedrooms, three bathrooms, four reception rooms and kitchen/breakfast room with utility room and downstairs wc. Enter the property into the spacious hallway with stairs rising to the first floor and doors to: downstairs master bedroom suite boasting built in storage and dressing room and luxury en-suite shower room. Living room with inglenook fireplace, beams to ceiling and doors opening through to sun room having stunning views over the rear garden, formal dining room leading through to large kitchen/breakfast room with ample storage and Giallo Cecilia granite work surfaces, opening through to airy conservatory giving access to the patio and swimming pool. Utility room and downstairs wc complete the ground floor accommodation. To the first floor is a galleried landing giving access to four good sized bedrooms with built in storage to two bedrooms and en-suite bathroom and further stunning four piece family bathroom, and study. Overall Willow House is an impressive family residence that demands a comprehensive viewing.