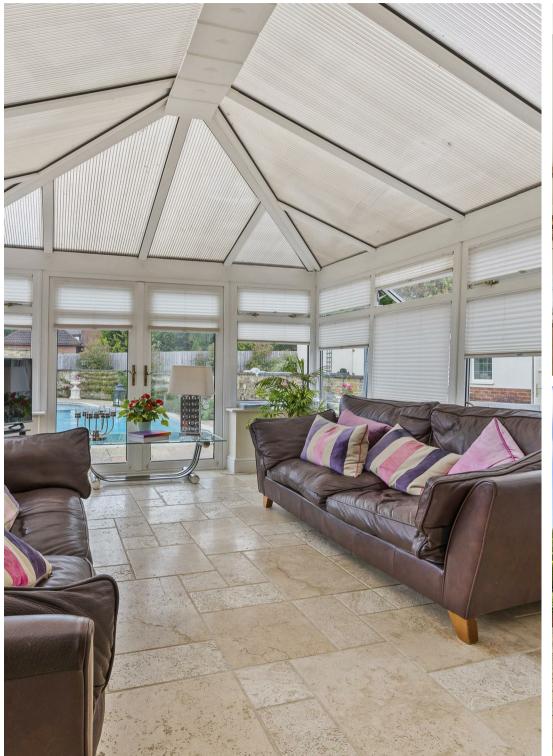

## About the Property

Willow House is a stunning five bedroom detached residence and is considered to be the best looking property in this highly desirable address in Barton Seagrave. This wonderful family home sits on a substantial plot and is accessed via double electric gates opening through to sweeping driveway leading to the entrance of this palatial home with extensive grounds. The well laid out accommodation to include annex provides 4600sg ft of living space. The impressive and extensive grounds provide well tendered gardens to front and rear with mature planting and lawns, double detached garage with annex potential, further outbuildings, separate single garage and swimming pool. The light and airy accommodation provides five bedrooms, three bathrooms, four reception rooms and kitchen/breakfast room with utility room and downstairs wc. Enter the property into the spacious hallway with stairs rising to the first floor and doors to: downstairs master bedroom suite boasting built in storage and dressing room and luxury en-suite shower room. Living room with inglenook fireplace, beams to ceiling and doors opening through to sun room having stunning views over the rear garden, formal dining room leading through to large kitchen/breakfast room with ample storage and Giallo Cecilia granite work surfaces, opening through to airy conservatory giving access to the patio and swimming pool. Utility room and downstairs wc complete the ground floor accommodation. To the first floor is a galleried landing giving access to four good sized bedrooms with built in storage to two bedrooms and en-suite bathroom and further stunning four piece family bathroom, and study. Overall Willow House is an impressive family residence that demands a comprehensive viewing.

#### Price **£1,700,000**

The impressive and extensive grounds are a particular feature of the property, access through double gates leading to sweeping driveway providing ample off road parking leading to a single detached garage and further double garage with annex to the rear providing living/kitchen area and shower room, to the first floor is a bedroom and storage area, further outbuildings to include summer house and pump room and storage. The front garden boasts lawn area with large pond and mature planting to include trees and shrubs. To the rear is a patio area with dwarf walling surrounding a swimming pool with well manicured lawn and shrub borders and mature trees beyond.