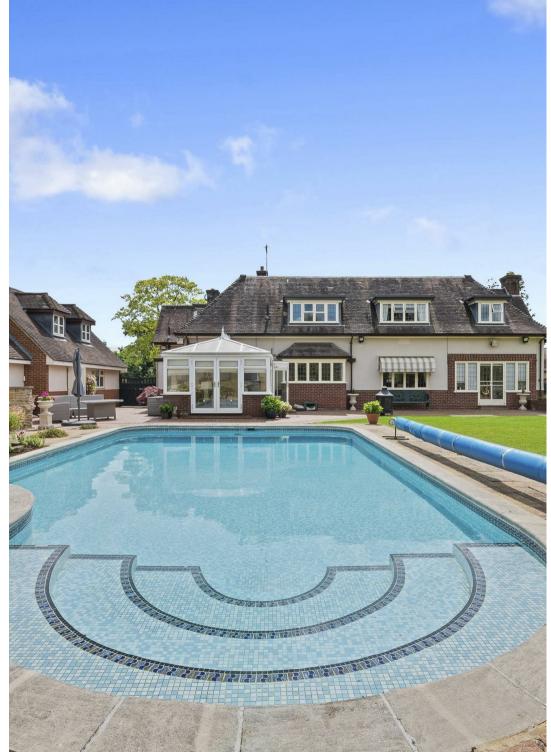

## About the Property

Willow House is a stunning five bedroom detached residence and is considered to be the best looking property in this highly desirable address in Barton Seagrave. This wonderful family home sits on a substantial plot and is accessed via double electric gates opening through to sweeping driveway leading to the entrance of this palatial home with extensive grounds. The well laid out accommodation to include annex provides 4600sg ft of living space. The impressive and extensive grounds provide well tendered gardens to front and rear with mature planting and lawns, double detached garage with annex potential, further outbuildings, separate single garage and swimming pool. The light and airy accommodation provides five bedrooms, three bathrooms, four reception rooms and kitchen/breakfast room with utility room and downstairs wc. Enter the property into the spacious hallway with stairs rising to the first floor and doors to: downstairs master bedroom suite boasting built in storage and dressing room and luxury en-suite shower room. Living room with inglenook fireplace, beams to ceiling and doors opening through to sun room having stunning views over the rear garden, formal dining room leading through to large kitchen/breakfast room with ample storage and Giallo Cecilia granite work surfaces, opening through to airy conservatory giving access to the patio and swimming pool. Utility room and downstairs wc complete the ground floor accommodation. To the first floor is a galleried landing giving access to four good sized bedrooms with built in storage to two bedrooms and en-suite bathroom and further stunning four piece family bathroom, and study. Overall Willow House is an impressive family residence that demands a comprehensive viewing.

#### Price **£1,700,000**

The impressive and extensive grounds are a particular feature of the property, access through double gates leading to sweeping driveway providing ample off road parking leading to a single detached garage and further double garage with annex to the rear providing living/kitchen area and shower room, to the first floor is a bedroom and storage area, further outbuildings to include summer house and pump room and storage. The front garden boasts lawn area with large pond and mature planting to include trees and shrubs. To the rear is a patio area with dwarf walling surrounding a swimming pool with well manicured lawn and shrub borders and mature trees beyond.