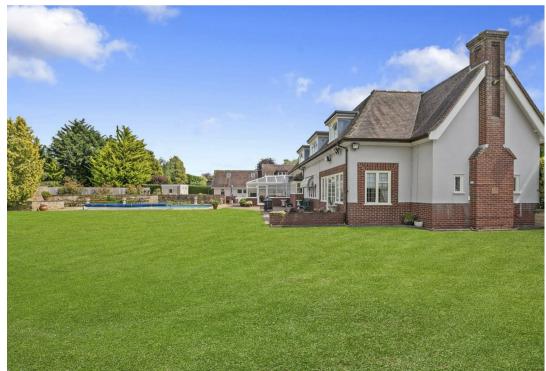

#### Price **£1,700,000**

The impressive and extensive grounds are a particular feature of the property, access through double gates leading to sweeping driveway providing ample off road parking leading to a single detached garage and further double garage with annex to the rear providing living/kitchen area and shower room, to the first floor is a bedroom and storage area, further outbuildings to include summer house and pump room and storage. The front garden boasts lawn area with large pond and mature planting to include trees and shrubs. To the rear is a patio area with dwarf walling surrounding a swimming pool with well manicured lawn and shrub borders and mature trees beyond.