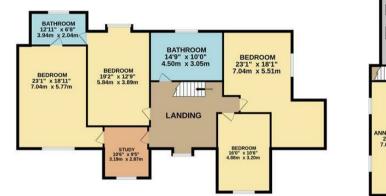

## About the Property

Willow House is a stunning five bedroom detached residence and is considered to be the best looking property in this highly desirable address in Barton Seagrave. This wonderful family home sits on a substantial plot and is accessed via double electric gates opening through to sweeping driveway leading to the entrance of this palatial home with extensive grounds. The well laid out accommodation to include annex provides 4600sg ft of living space. The impressive and extensive grounds provide well tendered gardens to front and rear with mature planting and lawns, double detached garage with annex potential, further outbuildings, separate single garage and swimming pool. The light and airy accommodation provides five bedrooms, three bathrooms, four reception rooms and kitchen/breakfast room with utility room and downstairs wc. Enter the property into the spacious hallway with stairs rising to the first floor and doors to: downstairs master bedroom suite boasting built in storage and dressing room and luxury en-suite shower room. Living room with inglenook fireplace, beams to ceiling and doors opening through to sun room having stunning views over the rear garden, formal dining room leading through to large kitchen/breakfast room with ample storage and Giallo Cecilia granite work surfaces, opening through to airy conservatory giving access to the patio and swimming pool. Utility room and downstairs wc complete the ground floor accommodation. To the first floor is a galleried landing giving access to four good sized bedrooms with built in storage to two bedrooms and en-suite bathroom and further stunning four piece family bathroom, and study. Overall Willow House is an impressive family residence that demands a comprehensive viewing.