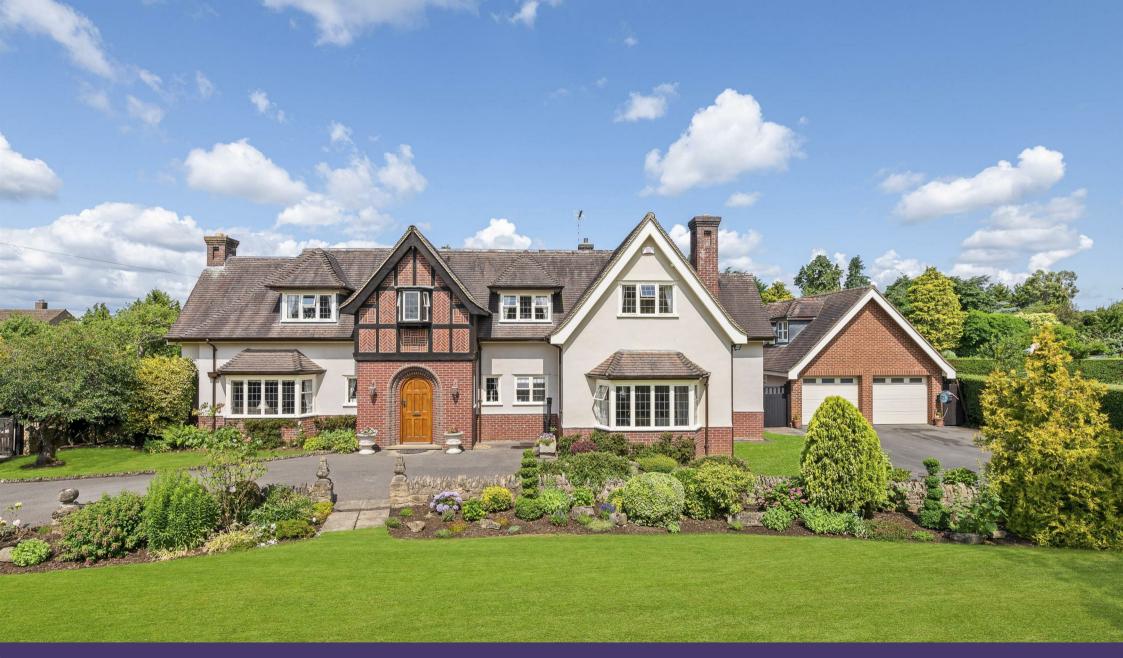

## About the Property

Willow House is a stunning five bedroom detached residence and is considered to be the best looking property in this highly desirable address in Barton Seagrave. This wonderful family home sits on a substantial plot and is accessed via double electric gates opening through to sweeping driveway leading to the entrance of this palatial home with extensive grounds. The well laid out accommodation to include annex provides 4600sg ft of living space. The impressive and extensive grounds provide well tendered gardens to front and rear with mature planting and lawns, double detached garage with annex potential, further outbuildings, separate single garage and swimming pool. The light and airy accommodation provides five bedrooms, three bathrooms, four reception rooms and kitchen/breakfast room with utility room and downstairs wc. Enter the property into the spacious hallway with stairs rising to the first floor and doors to: downstairs master bedroom suite boasting built in storage and dressing room and luxury en-suite shower room. Living room with inglenook fireplace, beams to ceiling and doors opening through to sun room having stunning views over the rear garden, formal dining room leading through to large kitchen/breakfast room with ample storage and Giallo Cecilia granite work surfaces, opening through to airy conservatory giving access to the patio and swimming pool. Utility room and downstairs wc complete the ground floor accommodation. To the first floor is a galleried landing giving access to four good sized bedrooms with built in storage to two bedrooms and en-suite bathroom and further stunning four piece family bathroom, and study. Overall Willow House is an impressive family residence that demands a comprehensive viewing.

#### Price **£1,700,000**

The impressive and extensive grounds are a particular feature of the property, access through double gates leading to sweeping driveway providing ample off road parking leading to a single detached garage and further double garage with annex to the rear providing living/kitchen area and shower room, to the first floor is a bedroom and storage area, further outbuildings to include summer house and pump room and storage. The front garden boasts lawn area with large pond and mature planting to include trees and shrubs. To the rear is a patio area with dwarf walling surrounding a swimming pool with well manicured lawn and shrub borders and mature trees beyond.