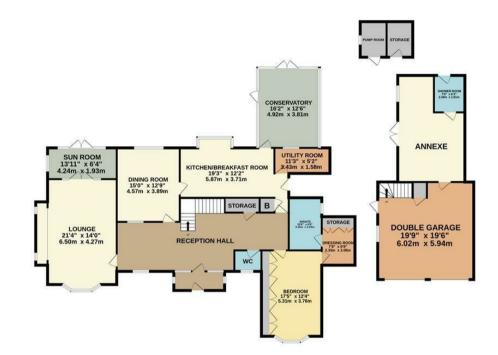

## About the Property

Willow House is a stunning five bedroom detached residence and is considered to be the best looking property in this highly desirable address in Barton Seagrave. This wonderful family home sits on a substantial plot and is accessed via double electric gates opening through to sweeping driveway leading to the entrance of this palatial home with extensive grounds. The well laid out accommodation to include annex provides 4600sg ft of living space. The impressive and extensive grounds provide well tendered gardens to front and rear with mature planting and lawns, double detached garage with annex potential, further outbuildings, separate single garage and swimming pool. The light and airy accommodation provides five bedrooms, three bathrooms, four reception rooms and kitchen/breakfast room with utility room and downstairs wc. Enter the property into the spacious hallway with stairs rising to the first floor and doors to: downstairs master bedroom suite boasting built in storage and dressing room and luxury en-suite shower room. Living room with inglenook fireplace, beams to ceiling and doors opening through to sun room having stunning views over the rear garden, formal dining room leading through to large kitchen/breakfast room with ample storage and Giallo Cecilia granite work surfaces, opening through to airy conservatory giving access to the patio and swimming pool. Utility room and downstairs wc complete the ground floor accommodation. To the first floor is a galleried landing giving access to four good sized bedrooms with built in storage to two bedrooms and en-suite bathroom and further stunning four piece family bathroom, and study. Overall Willow House is an impressive family residence that demands a comprehensive viewing.

#### Price **£1,700,000**

The impressive and extensive grounds are a particular feature of the property, access through double gates leading to sweeping driveway providing ample off road parking leading to a single detached garage and further double garage with annex to the rear providing living/kitchen area and shower room, to the first floor is a bedroom and storage area, further outbuildings to include summer house and pump room and storage. The front garden boasts lawn area with large pond and mature planting to include trees and shrubs. To the rear is a patio area with dwarf walling surrounding a swimming pool with well manicured lawn and shrub borders and mature trees beyond.

Simpson & Partners

**GROUND FLOOR** 

Whilst every attempt has been made to ensure the accuracy of the floor plan contained here, measurements of doors, windows, rooms and any other items are approximate and no responsibility is taken for any error, omission, or mis-statement. The plan is copyright to Simpson and Partners and is for illustrative purposes and should only be used as such by any prospective purchaser. The services, systems and appliances shown have not be tested and no guarantee as to their operability can be given Made with Metropix ©2023