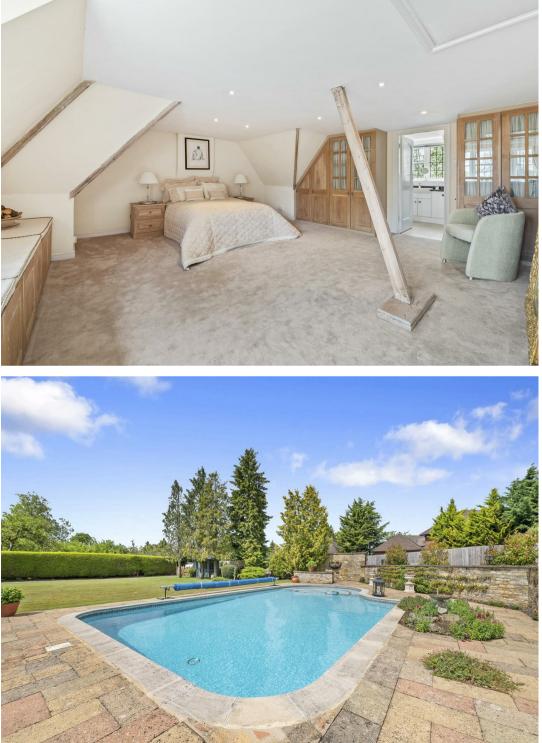

## About the Property

Willow House is a stunning five bedroom detached residence and is considered to be the best looking property in this highly desirable address in Barton Seagrave. This wonderful family home sits on a substantial plot and is accessed via double electric gates opening through to sweeping driveway leading to the entrance of this palatial home with extensive grounds. The well laid out accommodation to include annex provides 4600sg ft of living space. The impressive and extensive grounds provide well tendered gardens to front and rear with mature planting and lawns, double detached garage with annex potential, further outbuildings, separate single garage and swimming pool. The light and airy accommodation provides five bedrooms, three bathrooms, four reception rooms and kitchen/breakfast room with utility room and downstairs wc. Enter the property into the spacious hallway with stairs rising to the first floor and doors to: downstairs master bedroom suite boasting built in storage and dressing room and luxury en-suite shower room. Living room with inglenook fireplace, beams to ceiling and doors opening through to sun room having stunning views over the rear garden, formal dining room leading through to large kitchen/breakfast room with ample storage and Giallo Cecilia granite work surfaces, opening through to airy conservatory giving access to the patio and swimming pool. Utility room and downstairs wc complete the ground floor accommodation. To the first floor is a galleried landing giving access to four good sized bedrooms with built in storage to two bedrooms and en-suite bathroom and further stunning four piece family bathroom, and study. Overall Willow House is an impressive family residence that demands a comprehensive viewing.

#### Price **£1,700,000**

The impressive and extensive grounds are a particular feature of the property, access through double gates leading to sweeping driveway providing ample off road parking leading to a single detached garage and further double garage with annex to the rear providing living/kitchen area and shower room, to the first floor is a bedroom and storage area, further outbuildings to include summer house and pump room and storage. The front garden boasts lawn area with large pond and mature planting to include trees and shrubs. To the rear is a patio area with dwarf walling surrounding a swimming pool with well manicured lawn and shrub borders and mature trees beyond.