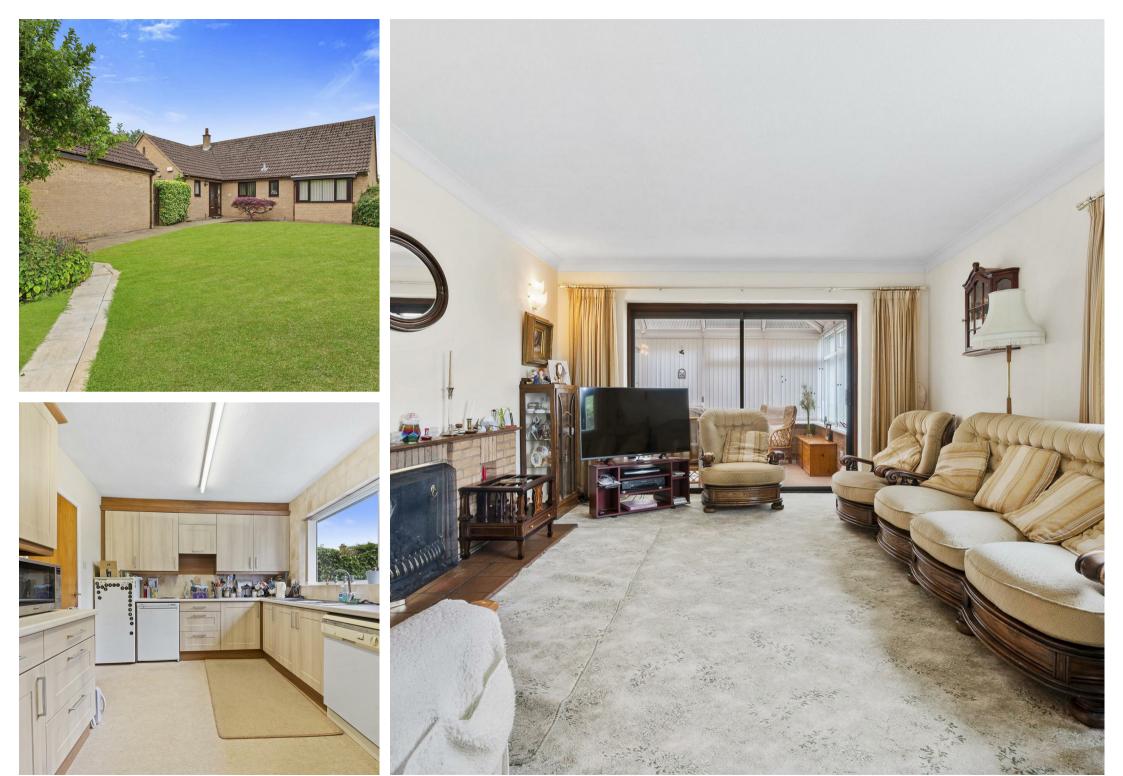

83 Lowick Road Islip, Northamptonshire NN143JY

Village location and offered with no chain. This detached three bedroom bungalow is situated in the sought after village location of Islip with countryside walks on your door step and a short walk into the market town of Thrapston where you will find many local amenities. Having a good sized plot with detached garage and wrap around gardens and the added bonus of a good sized conservatory. Enter the property into the hallway with doors to: kitchen fitted with ample storage, built in oven, space and plumbing for dishwasher, fridge and freezer, useful utility room with space and plumbing for white goods, separate dining room and good size living room with feature fireplace and doors leading through to conservatory having views over the rear garden. Three good sized bedrooms, bathroom and separate shower room complete the accommodation. Externally to the front is a driveway providing ample off road parking leading to a detached garage. Good sized front garden mainly laid to lawn with patio set to the front of the utility room. The rear garden is a particular feature of the property with open field views to the rear, mainly laid to lawn with patio areas, raised beds and mature planting, vegetable garden and greenhouse, enclosed with timber fencing. Viewing is highly recommended to appreciate the location of this detached bungalow.