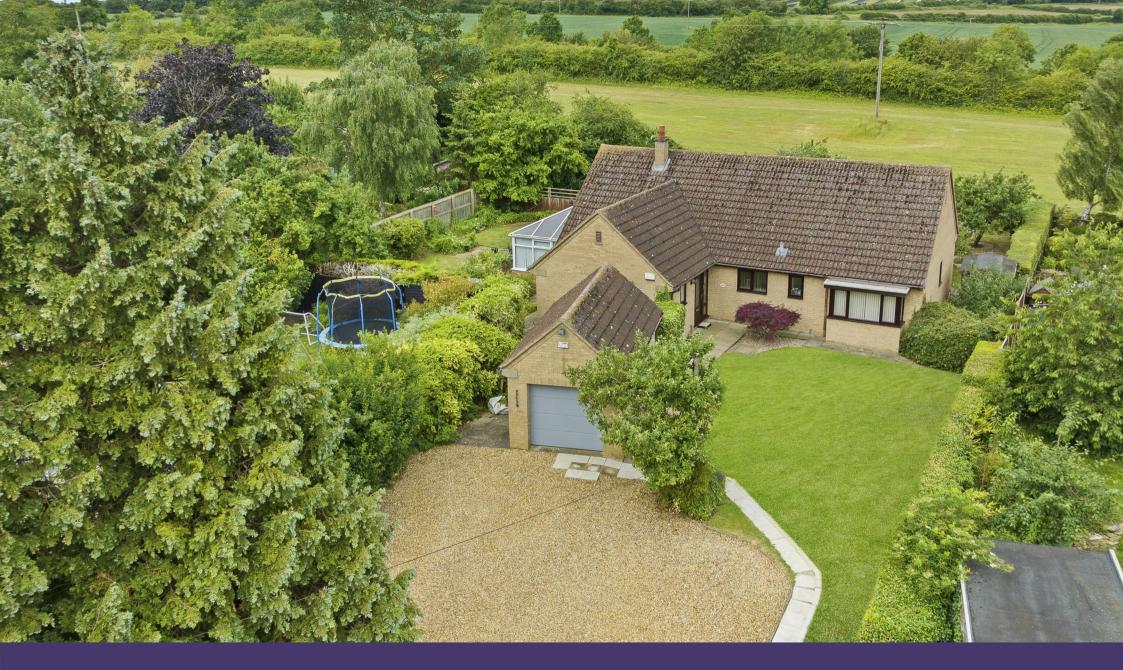

83 Lowick Road Islip, Northamptonshire NN143JY

Village location and offered with no chain. This detached three bedroom bungalow is situated in the sought after village location of Islip with countryside walks on your door step and a short walk into the market town of Thrapston where you will find many local amenities. Having a good sized plot with detached garage and wrap around gardens and the added bonus of a good sized conservatory. Enter the property into the hallway with doors to: kitchen fitted with ample storage, built in oven, space and plumbing for dishwasher, fridge and freezer, useful utility room with space and plumbing for white goods, separate dining room and good size living room with feature fireplace and doors leading through to conservatory having views over the rear garden. Three good sized bedrooms, bathroom and separate shower room complete the accommodation. Externally to the front is a driveway providing ample off road parking leading to a detached garage. Good sized front garden mainly laid to lawn with patio set to the front of the utility room. The rear garden is a particular feature of the property with open field views to the rear, mainly laid to lawn with patio areas, raised beds and mature planting, vegetable garden and greenhouse, enclosed with timber fencing. Viewing is highly recommended to appreciate the location of this detached bungalow.

<u>□</u> 3

P 2

Price £475,000

Located in the heart of the village within easy walking distance to the local pub, the rolling countryside and river Nene providing lovely walks. Islip is a lovely picturesque village nestled in the heart of East Northamptonshire overlooking the river Nene. The market town of Thrapston is close by offering many amenities to include shops, doctors, schooling, pubs and restaurants. The increasingly popular Rushden lakes is 8 miles away and mainline railway stations are close by giving access to the capital in an hour.