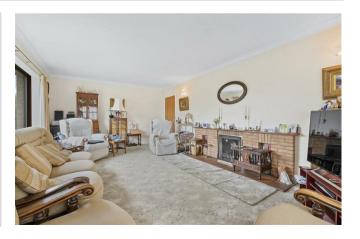

83 Lowick Road Islip, Northamptonshire NN143JY

Village location and offered with no chain. This detached three bedroom bungalow is situated in the sought after village location of Islip with countryside walks on your door step and a short walk into the market town of Thrapston where you will find many local amenities. Having a good sized plot with detached garage and wrap around gardens and the added bonus of a good sized conservatory. Enter the property into the hallway with doors to: kitchen fitted with ample storage, built in oven, space and plumbing for dishwasher, fridge and freezer, useful utility room with space and plumbing for white goods, separate dining room and good size living room with feature fireplace and doors leading through to conservatory having views over the rear garden. Three good sized bedrooms, bathroom and separate shower room complete the accommodation. Externally to the front is a driveway providing ample off road parking leading to a detached garage. Good sized front garden mainly laid to lawn with patio set to the front of the utility room. The rear garden is a particular feature of the property with open field views to the rear, mainly laid to lawn with patio areas, raised beds and mature planting, vegetable garden and greenhouse, enclosed with timber fencing. Viewing is highly recommended to appreciate the location of this detached bungalow.