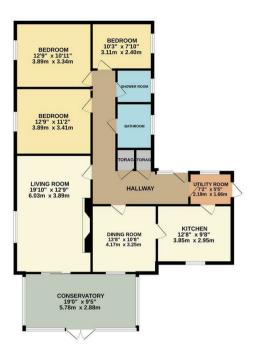

GROUND FLOOR 1335 sq.ft. (124.0 sq.m.) approx.

TOTAL FLOOR AREA: 1335 sq.ft. (124.0 sq.m.) approx.

White every atterpt has been make to ensure the accuracy of the floor pian contained here, measurem of others, involves, command uny directions are exposured area or exponentially to taken for any purposes and should only be used as such by any prospective particular. The services, sightens are appliances and should only be used as such by any prospective particular. The services, sightens are appliances shown here not be readed and no guarantees in to their ejecutable; on the types.