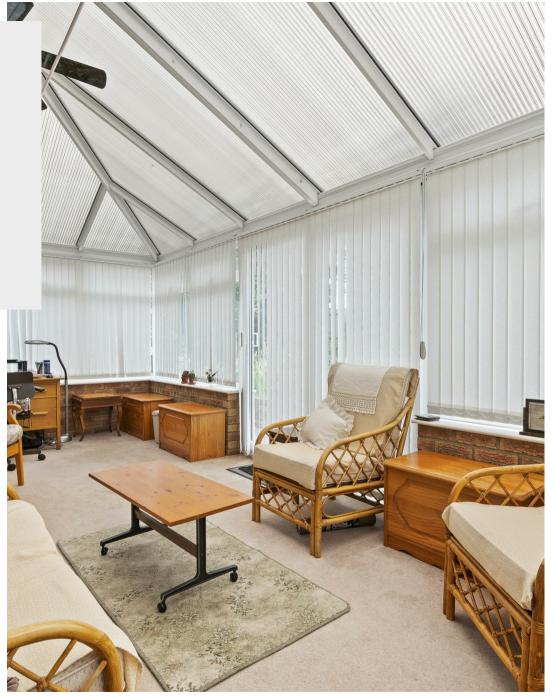

83 Lowick Road Islip, Northamptonshire NN143JY

Village location and offered with no chain. This detached three bedroom bungalow is situated in the sought after village location of Islip with countryside walks on your door step and a short walk into the market town of Thrapston where you will find many local amenities. Having a good sized plot with detached garage and wrap around gardens and the added bonus of a good sized conservatory. Enter the property into the hallway with doors to: kitchen fitted with ample storage, built in oven, space and plumbing for dishwasher, fridge and freezer, useful utility room with space and plumbing for white goods, separate dining room and good size living room with feature fireplace and doors leading through to conservatory having views over the rear garden. Three good sized bedrooms, bathroom and separate shower room complete the accommodation. Externally to the front is a driveway providing ample off road parking leading to a detached garage. Good sized front garden mainly laid to lawn with patio set to the front of the utility room. The rear garden is a particular feature of the property with open field views to the rear, mainly laid to lawn with patio areas, raised beds and mature planting, vegetable garden and greenhouse, enclosed with timber fencing. Viewing is highly recommended to appreciate the location of this detached bungalow.