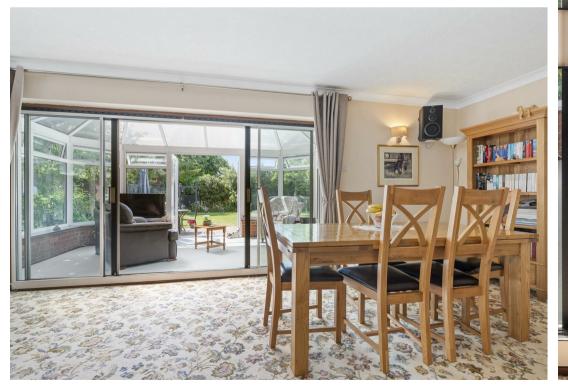

## Autumn Lodge Park Street Raunds, Northamptonshire NN9 6NB

Massive potential to extend. This large detached bungalow sits on a large plot with lots of potential to extend. Situated in the heart of the market town of Raunds within walking distance to all amenities available in the town. The bungalow sits back from the road with good sized front garden and ample off road parking for numerous vehicles leading through to the rear where there are two separate garages, this would be ideal for anyone who likes to restore classic cars. The rear garden is a particular feature of the property mainly laid to lawn with mature planting offering a private aspect. The property boasts spacious and flexible living accommodation with four bedrooms. Enter the property into the hallway with doors to: large dual aspect lounge with feature fireplace and doors leading out to conservatory overlooking the rear garden. Kitchen fitted with a range of modern units offering ample storage and space for range cooker with extractor over, four good sized bedrooms with the master having en-suite shower room set to the rear, shower room and separate wc, useful utility room with space and plumbing for white goods. Further benefits include Upvc double glazing and gas central heating. The rear garden offers a private aspect mainly laid to lawn with mature trees and shrubs, patio area set immediately to the rear of the house. There are also two garages and ample space for caravan/motor home storage. Viewing is highly recommended to appreciate the size of the property and plot.