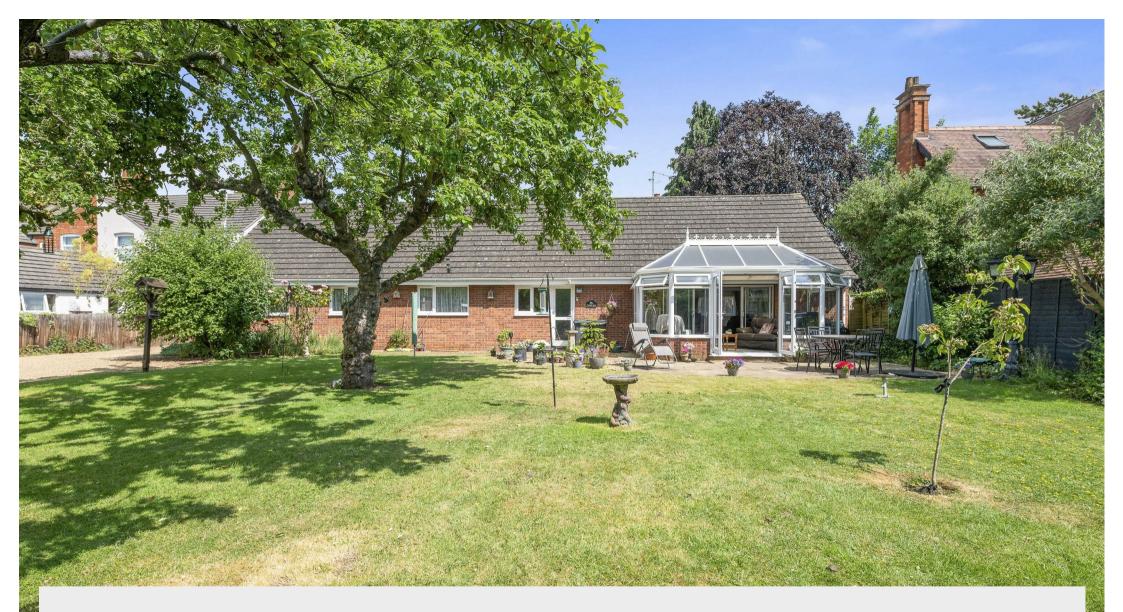

## Autumn Lodge Park Street Raunds, Northamptonshire NN9 6NB

Massive potential to extend. This large detached bungalow sits on a large plot with lots of potential to extend. Situated in the heart of the market town of Raunds within walking distance to all amenities available in the town. The bungalow sits back from the road with good sized front garden and ample off road parking for numerous vehicles leading through to the rear where there are two separate garages, this would be ideal for anyone who likes to restore classic cars. The rear garden is a particular feature of the property mainly laid to lawn with mature planting offering a private aspect. The property boasts spacious and flexible living accommodation with four bedrooms. Enter the property into the hallway with doors to: large dual aspect lounge with feature fireplace and doors leading out to conservatory overlooking the rear garden. Kitchen fitted with a range of modern units offering ample storage and space for range cooker with extractor over, four good sized bedrooms with the master having en-suite shower room set to the rear, shower room and separate wc, useful utility room with space and plumbing for white goods. Further benefits include Upvc double glazing and gas central heating. The rear garden offers a private aspect mainly laid to lawn with mature trees and shrubs, patio area set immediately to the rear of the house. There are also two garages and ample space for caravan/motor home storage. Viewing is highly recommended to appreciate the size of the property and plot.