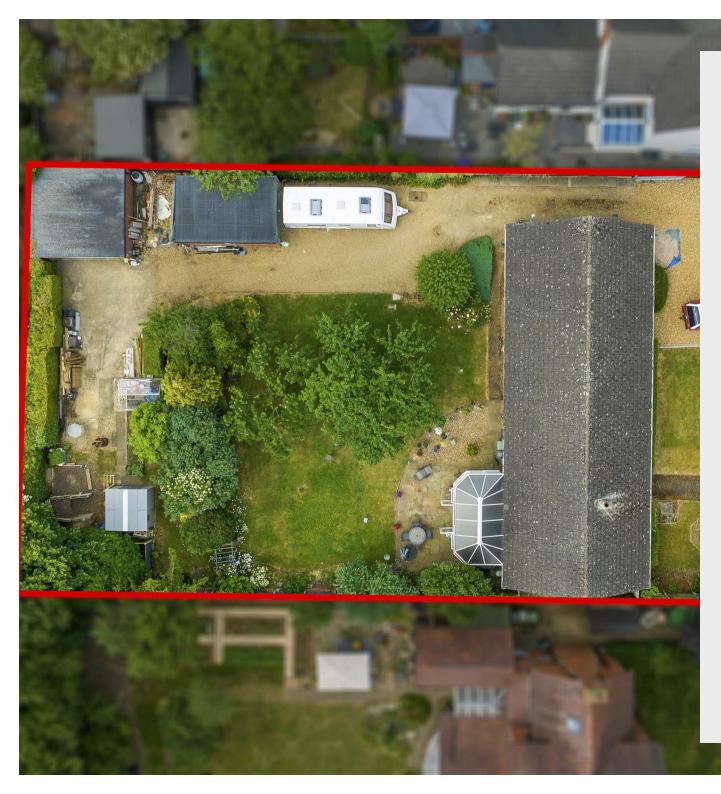

## Autumn Lodge Park Street Raunds, Northamptonshire NN9 6NB

Massive potential to extend. This large detached bungalow sits on a large plot with lots of potential to extend. Situated in the heart of the market town of Raunds within walking distance to all amenities available in the town. The bungalow sits back from the road with good sized front garden and ample off road parking for numerous vehicles leading through to the rear where there are two separate garages, this would be ideal for anyone who likes to restore classic cars. The rear garden is a particular feature of the property mainly laid to lawn with mature planting offering a private aspect. The property boasts spacious and flexible living accommodation with four bedrooms. Enter the property into the hallway with doors to: large dual aspect lounge with feature fireplace and doors leading out to conservatory overlooking the rear garden. Kitchen fitted with a range of modern units offering ample storage and space for range cooker with extractor over, four good sized bedrooms with the master having en-suite shower room set to the rear, shower room and separate wc, useful utility room with space and plumbing for white goods. Further benefits include Upvc double glazing and gas central heating. The rear garden offers a private aspect mainly laid to lawn with mature trees and shrubs, patio area set immediately to the rear of the house. There are also two garages and ample space for caravan/motor home storage. Viewing is highly recommended to appreciate the size of the property and plot.