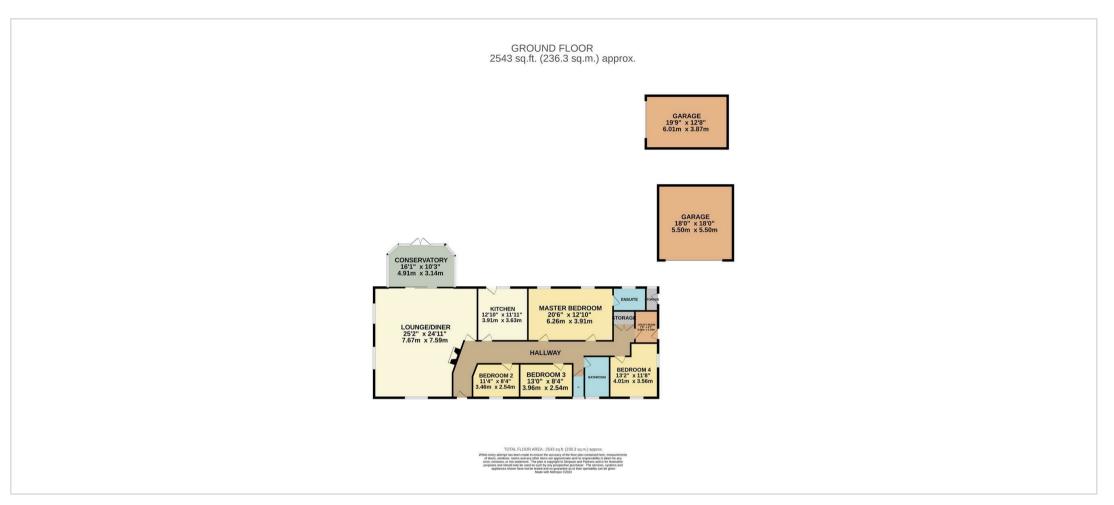

## Autumn Lodge Park Street Raunds, Northamptonshire NN9 6NB

Massive potential to extend. This large detached bungalow sits on a large plot with lots of potential to extend. Situated in the heart of the market town of Raunds within walking distance to all amenities available in the town. The bungalow sits back from the road with good sized front garden and ample off road parking for numerous vehicles leading through to the rear where there are two separate garages, this would be ideal for anyone who likes to restore classic cars. The rear garden is a particular feature of the property mainly laid to lawn with mature planting offering a private aspect. The property boasts spacious and flexible living accommodation with four bedrooms. Enter the property into the hallway with doors to: large dual aspect lounge with feature fireplace and doors leading out to conservatory overlooking the rear garden. Kitchen fitted with a range of modern units offering ample storage and space for range cooker with extractor over, four good sized bedrooms with the master having en-suite shower room set to the rear, shower room and separate wc, useful utility room with space and plumbing for white goods. Further benefits include Upvc double glazing and gas central heating. The rear garden offers a private aspect mainly laid to lawn with mature trees and shrubs, patio area set immediately to the rear of the house. There are also two garages and ample space for caravan/motor home storage. Viewing is highly recommended to appreciate the size of the property and plot.