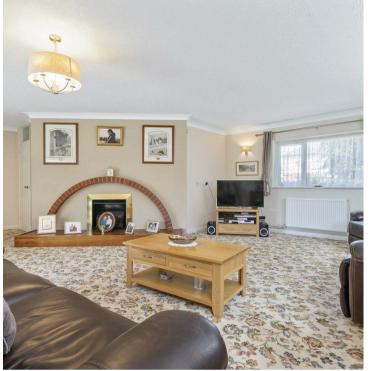

## Autumn Lodge Park Street Raunds, Northamptonshire NN9 6NB

Massive potential to extend. This large detached bungalow sits on a large plot with lots of potential to extend. Situated in the heart of the market town of Raunds within walking distance to all amenities available in the town. The bungalow sits back from the road with good sized front garden and ample off road parking for numerous vehicles leading through to the rear where there are two separate garages, this would be ideal for anyone who likes to restore classic cars. The rear garden is a particular feature of the property mainly laid to lawn with mature planting offering a private aspect. The property boasts spacious and flexible living accommodation with four bedrooms. Enter the property into the hallway with doors to: large dual aspect lounge with feature fireplace and doors leading out to conservatory overlooking the rear garden. Kitchen fitted with a range of modern units offering ample storage and space for range cooker with extractor over, four good sized bedrooms with the master having en-suite shower room set to the rear, shower room and separate wc, useful utility room with space and plumbing for white goods. Further benefits include Upvc double glazing and gas central heating. The rear garden offers a private aspect mainly laid to lawn with mature trees and shrubs, patio area set immediately to the rear of the house. There are also two garages and ample space for caravan/motor home storage. Viewing is highly recommended to appreciate the size of the property and plot.