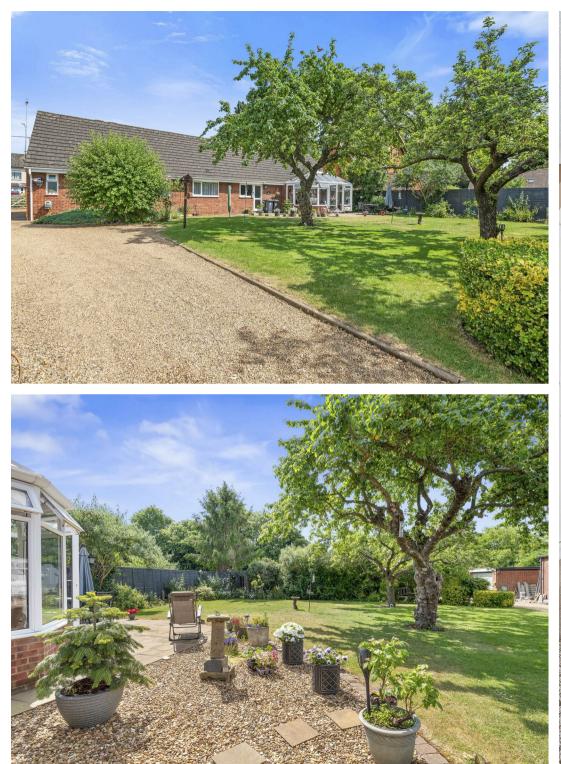

## Autumn Lodge Park Street Raunds, Northamptonshire NN9 6NB

Massive potential to extend. This large detached bungalow sits on a large plot with lots of potential to extend. Situated in the heart of the market town of Raunds within walking distance to all amenities available in the town. The bungalow sits back from the road with good sized front garden and ample off road parking for numerous vehicles leading through to the rear where there are two separate garages, this would be ideal for anyone who likes to restore classic cars. The rear garden is a particular feature of the property mainly laid to lawn with mature planting offering a private aspect. The property boasts spacious and flexible living accommodation with four bedrooms. Enter the property into the hallway with doors to: large dual aspect lounge with feature fireplace and doors leading out to conservatory overlooking the rear garden. Kitchen fitted with a range of modern units offering ample storage and space for range cooker with extractor over, four good sized bedrooms with the master having en-suite shower room set to the rear, shower room and separate wc, useful utility room with space and plumbing for white goods. Further benefits include Upvc double glazing and gas central heating. The rear garden offers a private aspect mainly laid to lawn with mature trees and shrubs, patio area set immediately to the rear of the house. There are also two garages and ample space for caravan/motor home storage. Viewing is highly recommended to appreciate the size of the property and plot.