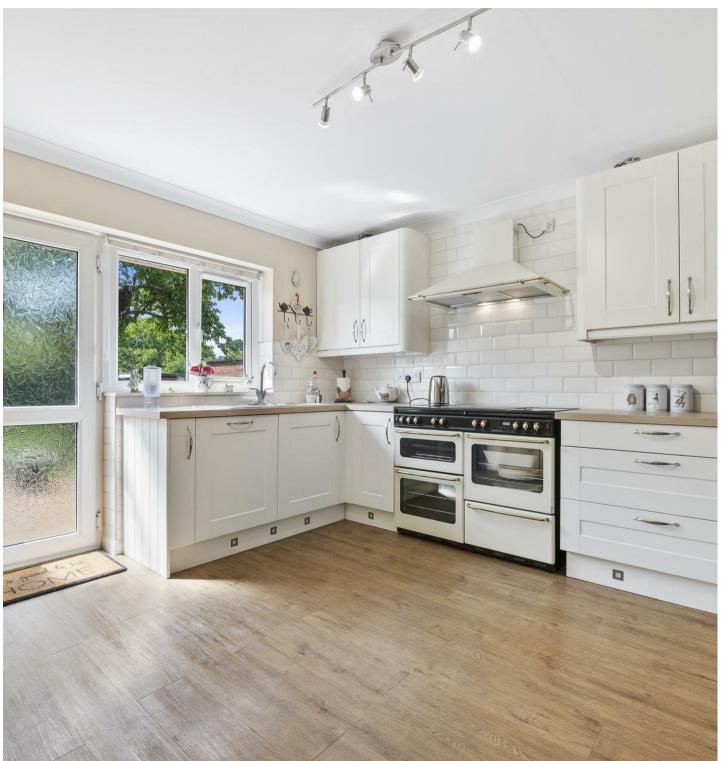

## Autumn Lodge Park Street Raunds, Northamptonshire NN9 6NB

Massive potential to extend. This large detached bungalow sits on a large plot with lots of potential to extend. Situated in the heart of the market town of Raunds within walking distance to all amenities available in the town. The bungalow sits back from the road with good sized front garden and ample off road parking for numerous vehicles leading through to the rear where there are two separate garages, this would be ideal for anyone who likes to restore classic cars. The rear garden is a particular feature of the property mainly laid to lawn with mature planting offering a private aspect. The property boasts spacious and flexible living accommodation with four bedrooms. Enter the property into the hallway with doors to: large dual aspect lounge with feature fireplace and doors leading out to conservatory overlooking the rear garden. Kitchen fitted with a range of modern units offering ample storage and space for range cooker with extractor over, four good sized bedrooms with the master having en-suite shower room set to the rear, shower room and separate wc, useful utility room with space and plumbing for white goods. Further benefits include Upvc double glazing and gas central heating. The rear garden offers a private aspect mainly laid to lawn with mature trees and shrubs, patio area set immediately to the rear of the house. There are also two garages and ample space for caravan/motor home storage. Viewing is highly recommended to appreciate the size of the property and plot.