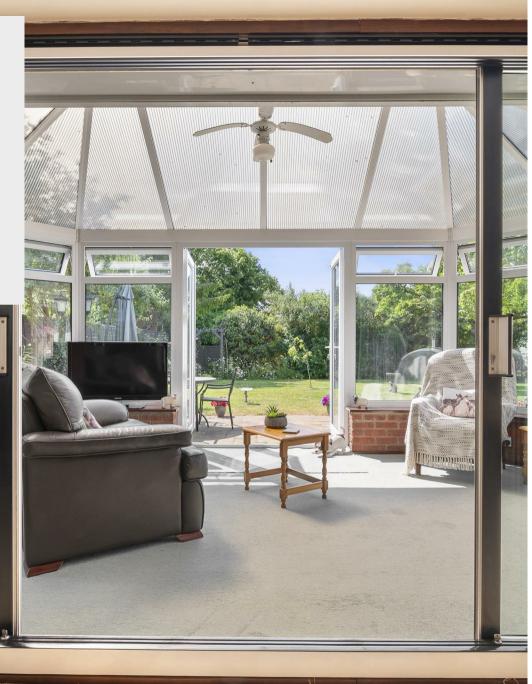

## Autumn Lodge Park Street Raunds, Northamptonshire NN9 6NB

Massive potential to extend. This large detached bungalow sits on a large plot with lots of potential to extend. Situated in the heart of the market town of Raunds within walking distance to all amenities available in the town. The bungalow sits back from the road with good sized front garden and ample off road parking for numerous vehicles leading through to the rear where there are two separate garages, this would be ideal for anyone who likes to restore classic cars. The rear garden is a particular feature of the property mainly laid to lawn with mature planting offering a private aspect. The property boasts spacious and flexible living accommodation with four bedrooms. Enter the property into the hallway with doors to: large dual aspect lounge with feature fireplace and doors leading out to conservatory overlooking the rear garden. Kitchen fitted with a range of modern units offering ample storage and space for range cooker with extractor over, four good sized bedrooms with the master having en-suite shower room set to the rear, shower room and separate wc, useful utility room with space and plumbing for white goods. Further benefits include Upvc double glazing and gas central heating. The rear garden offers a private aspect mainly laid to lawn with mature trees and shrubs, patio area set immediately to the rear of the house. There are also two garages and ample space for caravan/motor home storage. Viewing is highly recommended to appreciate the size of the property and plot.