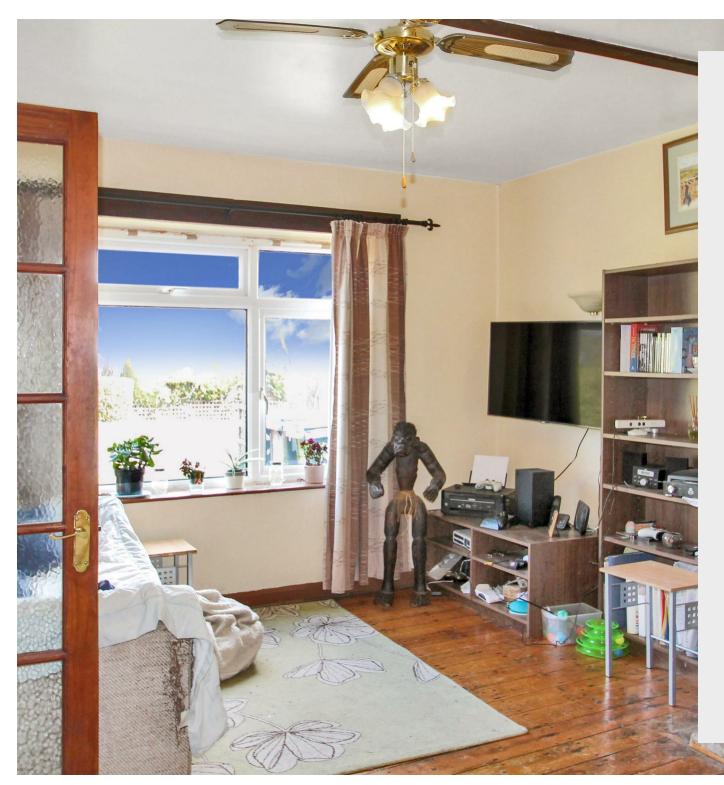

59 Denford Road Ringstead, Northamptonshire NN14 4DF

Good sized rear garden and village location. This three bedroom mid terrace home boasts good sized garden to the rear and is situated in the sought after village location of Ringstead within walking distance to amenities in the village and countryside walks on your door step. Further benefits include Upvc double glazing and gas central heating. Enter the property into the hallway with stairs rising to the first floor, door to living room with feature fireplace and wood flooring, door leads through to good sized kitchen/dining room with plenty of storage and space and plumbing for washing machine, fridge and freezer, space for cooker, useful storage cupboard and door leading through to rear lobby which in turn gives access to downstairs wc and rear garden. To the first floor are three good sized bedrooms with built in storage to bedroom one and all served by a family bathroom having shower over the bath. Externally to the front is a front garden, laid to lawn with access to front door. The rear garden is a good size mainly laid to lawn with mature trees and planting, patio area set immediately to the rear of the house and timber sheds. Viewing is highly recommended.