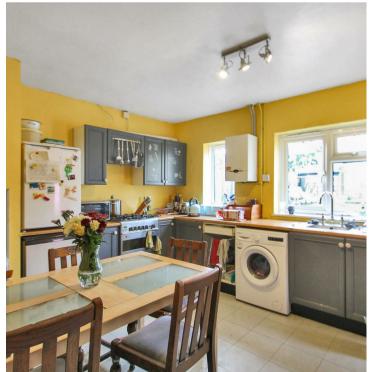

59 Denford Road Ringstead, Northamptonshire NN14 4DF

Good sized rear garden and village location. This three bedroom mid terrace home boasts good sized garden to the rear and is situated in the sought after village location of Ringstead within walking distance to amenities in the village and countryside walks on your door step. Further benefits include Upvc double glazing and gas central heating. Enter the property into the hallway with stairs rising to the first floor, door to living room with feature fireplace and wood flooring, door leads through to good sized kitchen/dining room with plenty of storage and space and plumbing for washing machine, fridge and freezer, space for cooker, useful storage cupboard and door leading through to rear lobby which in turn gives access to downstairs wc and rear garden. To the first floor are three good sized bedrooms with built in storage to bedroom one and all served by a family bathroom having shower over the bath. Externally to the front is a front garden, laid to lawn with access to front door. The rear garden is a good size mainly laid to lawn with mature trees and planting, patio area set immediately to the rear of the house and timber sheds. Viewing is highly recommended.