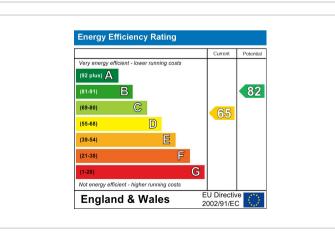

59 Denford Road Ringstead, Northamptonshire NN14 4DF

Good sized rear garden and village location. This three bedroom mid terrace home boasts good sized garden to the rear and is situated in the sought after village location of Ringstead within walking distance to amenities in the village and countryside walks on your door step. Further benefits include Upvc double glazing and gas central heating. Enter the property into the hallway with stairs rising to the first floor, door to living room with feature fireplace and wood flooring, door leads through to good sized kitchen/dining room with plenty of storage and space and plumbing for washing machine, fridge and freezer, space for cooker, useful storage cupboard and door leading through to rear lobby which in turn gives access to downstairs wc and rear garden. To the first floor are three good sized bedrooms with built in storage to bedroom one and all served by a family bathroom having shower over the bath. Externally to the front is a front garden, laid to lawn with access to front door. The rear garden is a good size mainly laid to lawn with mature trees and planting, patio area set immediately to the rear of the house and timber sheds. Viewing is highly recommended.