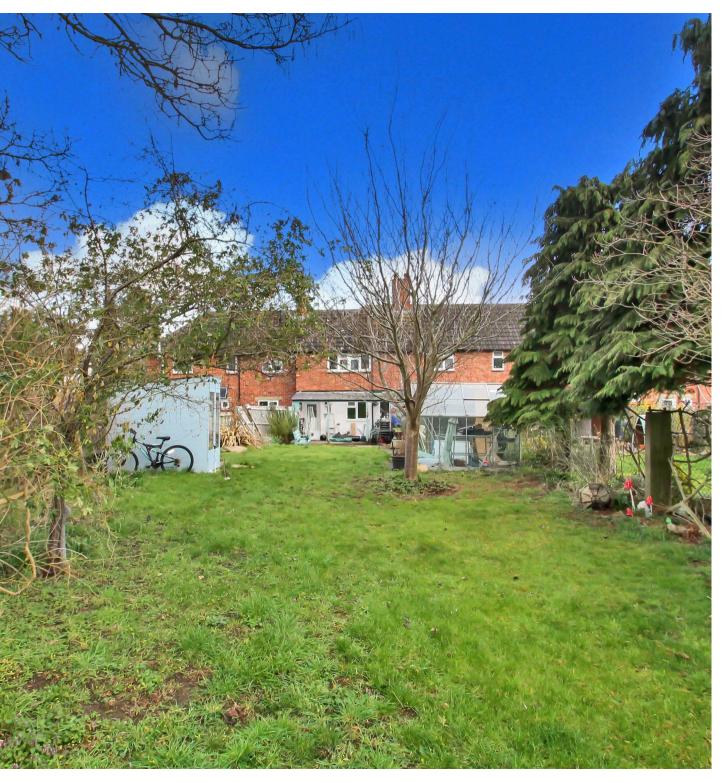

59 Denford Road Ringstead, Northamptonshire NN14 4DF

Good sized rear garden and village location. This three bedroom mid terrace home boasts good sized garden to the rear and is situated in the sought after village location of Ringstead within walking distance to amenities in the village and countryside walks on your door step. Further benefits include Upvc double glazing and gas central heating. Enter the property into the hallway with stairs rising to the first floor, door to living room with feature fireplace and wood flooring, door leads through to good sized kitchen/dining room with plenty of storage and space and plumbing for washing machine, fridge and freezer, space for cooker, useful storage cupboard and door leading through to rear lobby which in turn gives access to downstairs wc and rear garden. To the first floor are three good sized bedrooms with built in storage to bedroom one and all served by a family bathroom having shower over the bath. Externally to the front is a front garden, laid to lawn with access to front door. The rear garden is a good size mainly laid to lawn with mature trees and planting, patio area set immediately to the rear of the house and timber sheds. Viewing is highly recommended.