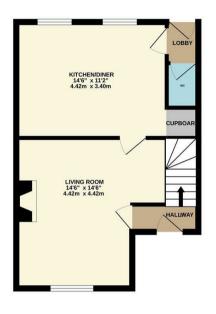

The major road network links of the A45 and A14 are close by leading to the M1/M6. The train station is located in Kettering approximately 15 minutes drive away.

GROUND FLOOR 408 sq.ft. (37.9 sq.m.) approx. 1ST FLOOR 415 sq.ft. (38.6 sq.m.) approx.

TOTAL FLOOR AREA: 823 sq.ft. (76.5 sq.m.) approx.

Whilst every attempt has been made to ensure the accuracy of the floor plan contained here, measuremen of doors, windows, rooms and any other tiems are approximate and no responsibility is taken for any renor, cension, or mis-determent. The plan is copyright to Engogen and Planties and a for it flustration purposes to the planting of the planting of the planting of the planting of the purpose appliances shown have not be tested and no guarantee as to their operability can be given down the planting of the planting o