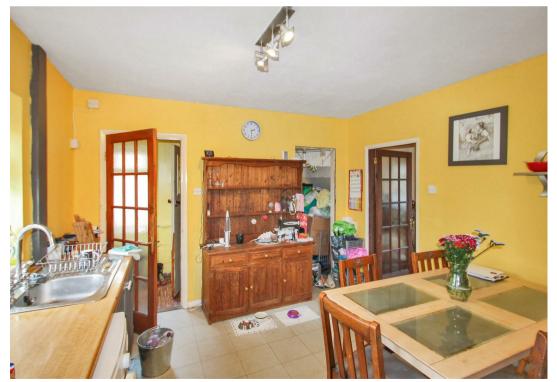

59 Denford Road Ringstead, Northamptonshire NN14 4DF

Good sized rear garden and village location. This three bedroom mid terrace home boasts good sized garden to the rear and is situated in the sought after village location of Ringstead within walking distance to amenities in the village and countryside walks on your door step. Further benefits include Upvc double glazing and gas central heating. Enter the property into the hallway with stairs rising to the first floor, door to living room with feature fireplace and wood flooring, door leads through to good sized kitchen/dining room with plenty of storage and space and plumbing for washing machine, fridge and freezer, space for cooker, useful storage cupboard and door leading through to rear lobby which in turn gives access to downstairs wc and rear garden. To the first floor are three good sized bedrooms with built in storage to bedroom one and all served by a family bathroom having shower over the bath. Externally to the front is a front garden, laid to lawn with access to front door. The rear garden is a good size mainly laid to lawn with mature trees and planting, patio area set immediately to the rear of the house and timber sheds. Viewing is highly recommended.