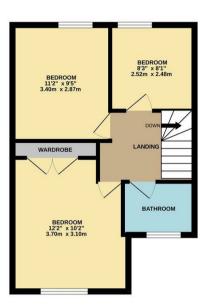

59 Denford Road Ringstead, Northamptonshire NN14 4DF

Good sized rear garden and village location. This three bedroom mid terrace home boasts good sized garden to the rear and is situated in the sought after village location of Ringstead within walking distance to amenities in the village and countryside walks on your door step. Further benefits include Upvc double glazing and gas central heating. Enter the property into the hallway with stairs rising to the first floor, door to living room with feature fireplace and wood flooring, door leads through to good sized kitchen/dining room with plenty of storage and space and plumbing for washing machine, fridge and freezer, space for cooker, useful storage cupboard and door leading through to rear lobby which in turn gives access to downstairs wc and rear garden. To the first floor are three good sized bedrooms with built in storage to bedroom one and all served by a family bathroom having shower over the bath. Externally to the front is a front garden, laid to lawn with access to front door. The rear garden is a good size mainly laid to lawn with mature trees and planting, patio area set immediately to the rear of the house and timber sheds. Viewing is highly recommended.

The major road network links of the A45 and A14 are close by leading to the M1/M6. The train station is located in Kettering approximately 15 minutes drive away.

GROUND FLOOR 408 sq.ft. (37.9 sq.m.) approx. 1ST FLOOR 415 sq.ft. (38.6 sq.m.) approx.

TOTAL FLOOR AREA: 823 sq.ft. (76.5 sq.m.) approx.

Whilst every attempt has been made to ensure the accuracy of the floor plan contained here, measuremen of doors, windows, rooms and any other tiems are approximate and no responsibility is taken for any renor, cension, or mis-determent. The plan is copyright to Engogen and Planties and a for it flustration purposes to the planting of the planting of the planting of the planting of the purpose appliances shown have not be tested and no guarantee as to their operability can be given down the planting of the planting o