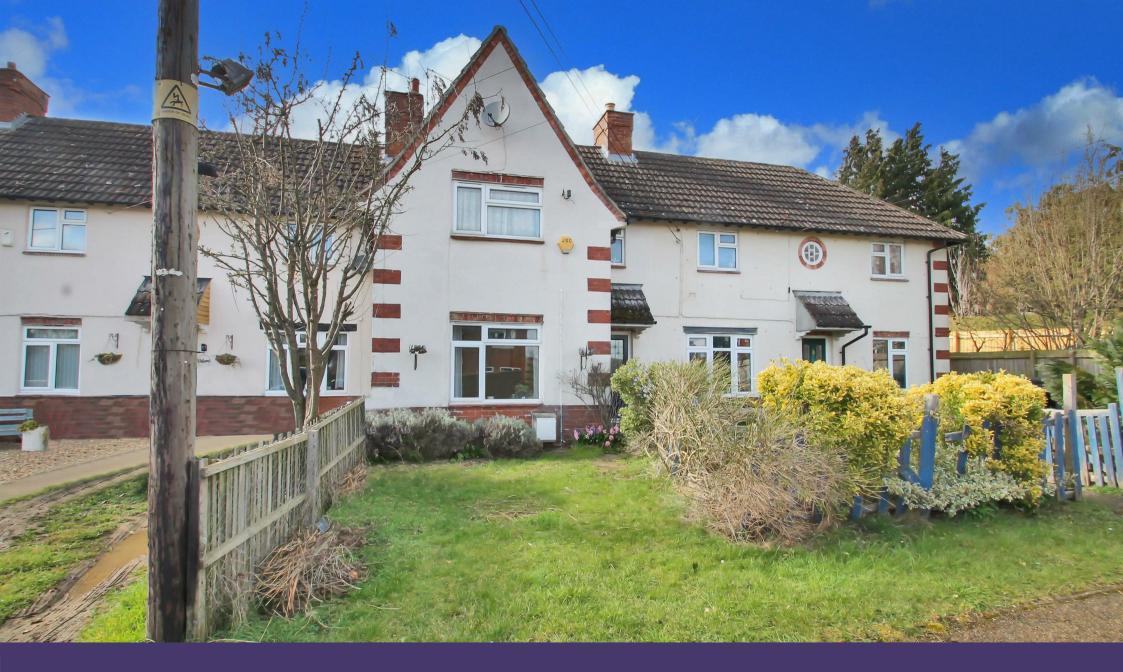

59 Denford Road Ringstead, Northamptonshire NN14 4DF

Good sized rear garden and village location. This three bedroom mid terrace home boasts good sized garden to the rear and is situated in the sought after village location of Ringstead within walking distance to amenities in the village and countryside walks on your door step. Further benefits include Upvc double glazing and gas central heating. Enter the property into the hallway with stairs rising to the first floor, door to living room with feature fireplace and wood flooring, door leads through to good sized kitchen/dining room with plenty of storage and space and plumbing for washing machine, fridge and freezer, space for cooker, useful storage cupboard and door leading through to rear lobby which in turn gives access to downstairs wc and rear garden. To the first floor are three good sized bedrooms with built in storage to bedroom one and all served by a family bathroom having shower over the bath. Externally to the front is a front garden, laid to lawn with access to front door. The rear garden is a good size mainly laid to lawn with mature trees and planting, patio area set immediately to the rear of the house and timber sheds. Viewing is highly recommended.