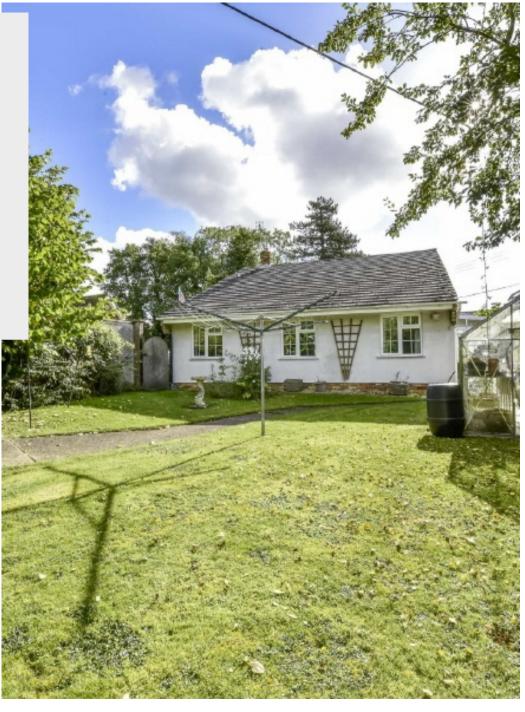

16 The Lane Stow Longa, Cambridgeshire PE28 0TP Simpson and Partners

This lovely detached bungalow enjoying significant sized gardens, siding onto open countryside, is discretely set in a quiet road in this most desirable village. Benefits include double garage, well proportioned living accommodation and beautiful mature gardens. Enter the property into hallway with ample storage which leads through to: living room with feature fireplace, separate dining room and doors to conservatory, kitchen/breakfast room, useful utility room leading to lobby, refitted separate wc, three good sized bedrooms and a refitted family bathroom with a walk in shower. Externally there is ample off road parking to the front leading to a double garage, mature planting of shrubs and bushes, gated access leads through to the private rear garden which has large lawn, patio area with maturing planting, shed and green house. Viewing is highly recommended to appreciate the location and size of the spacious home.