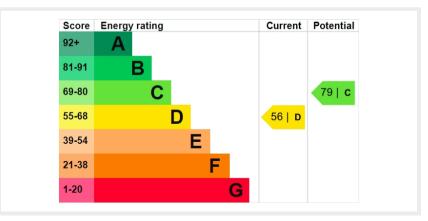

ountryside walks on your doorstep.





Offices at:

Thrapston **01832 731222** 

Kettering **01536 518200** 

Burton Latimer **01536 722355** 

Corby **01536 202007** 

Wellingborough 01933 224953

Rushden **01933 418917** 

Northampton **01604 590888** 



Close by is the town of St Neots where you will find many amenities and train links to the capital. Good road links of the A1 and A14 leading to M1.







## GROUND FLOOR 1706 sq.ft. (158.5 sq.m.) approx.



TOTAL, FLOOR AREA: 1706 sq.ft. (158.5 sq.m.) approx.

Whilst every attempt has been reads to ensure the accuracy of the floorpain certained here, measurement of door, entodes, from some size eight entonial ready entonial to large or the size and proposable state of the opposable size that for any entonial ready entonial ready.







You may download, store and use the material for your own personal use and research. You may not republish, retransmit, redistribute or otherwise make the material available on any website, online service or bulletin board of your own or of any other party or make the same available in hard copy or in any other media without the website owner's express prior written consent. The website owner's copyright must remain on all reproductions of material taken from this website.