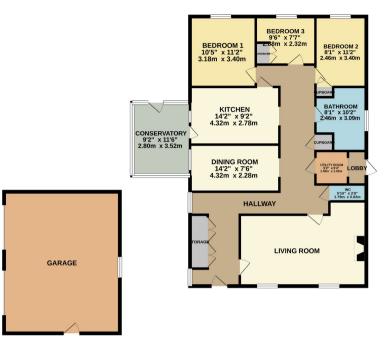

## GROUND FLOOR 1706 sq.ft. (158.5 sq.m.) approx.

TOTAL, FLOOR AREA: 1706 sq.ft. (158.5 sq.m.) approx.

Whilst every attempt has been reads to ensure the accuracy of the floorpain certained here, measurement of door, entodes, from some size eight entonial ready entonial to large or the size and proposable state of the opposable size that for any entonial ready entonial ready.