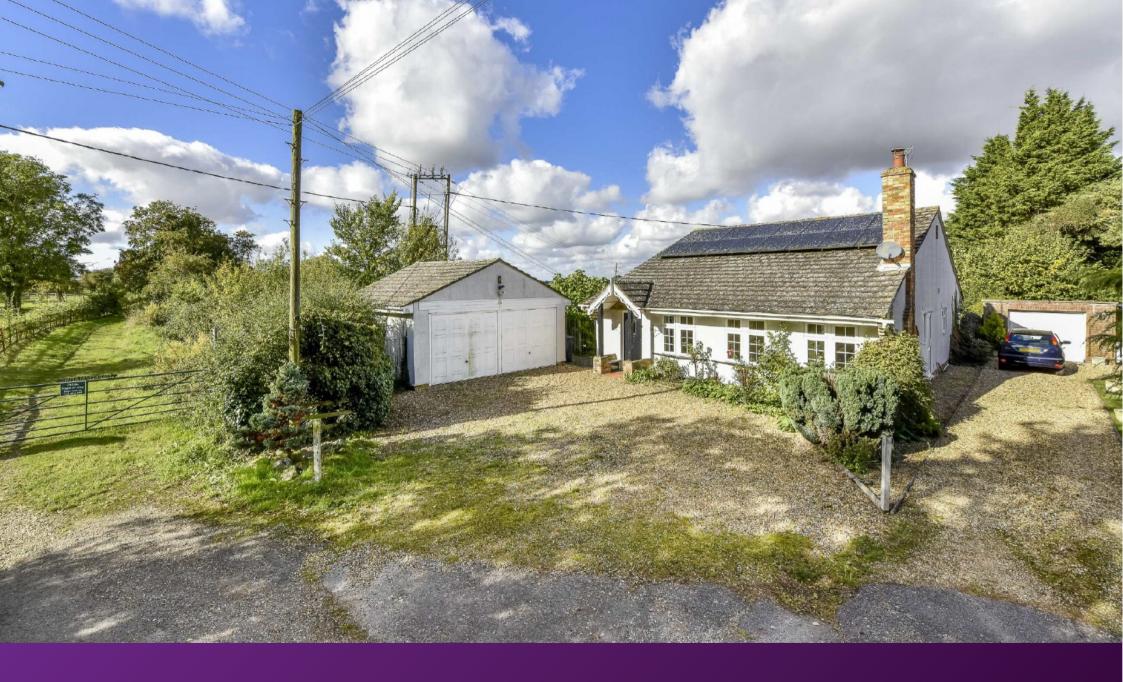

16 The Lane Stow Longa, Cambridgeshire PE28 0TP Simpson and Partners

This lovely detached bungalow enjoying significant sized gardens, siding onto open countryside, is discretely set in a quiet road in this most desirable village. Benefits include double garage, well proportioned living accommodation and beautiful mature gardens. Enter the property into hallway with ample storage which leads through to: living room with feature fireplace, separate dining room and doors to conservatory, kitchen/breakfast room, useful utility room leading to lobby, refitted separate wc, three good sized bedrooms and a refitted family bathroom with a walk in shower. Externally there is ample off road parking to the front leading to a double garage, mature planting of shrubs and bushes, gated access leads through to the private rear garden which has large lawn, patio area with maturing planting, shed and green house. Viewing is highly recommended to appreciate the location and size of the spacious home.

<u>▶</u> 3

P :

**⊕** 2

Guide price: **£525,000** 

Stow Longa is a lovely village situated close to Kimbolton where you will find many amenities to include shops, cafe's and schooling and many countryside walks on your doorstep.