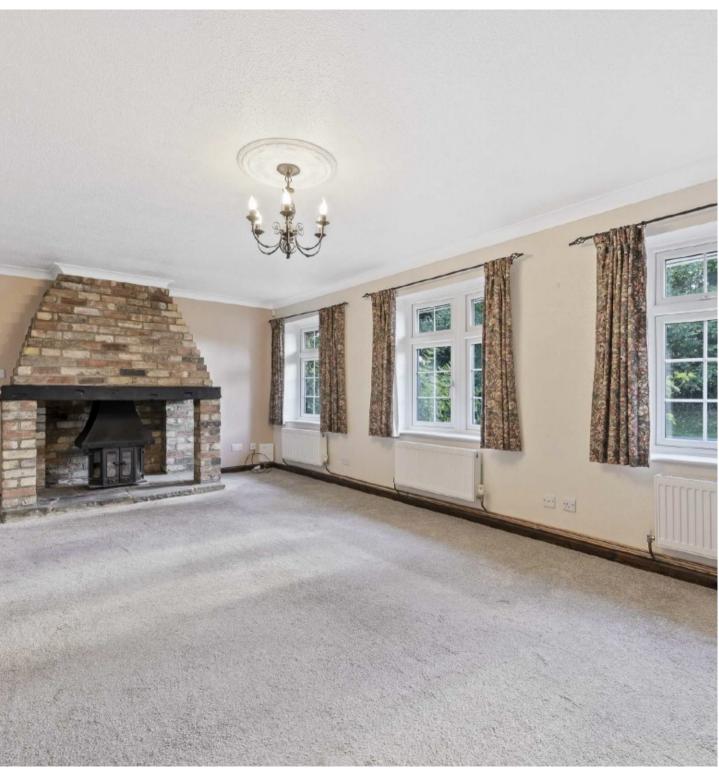

16 The Lane Stow Longa, Cambridgeshire PE28 0TP Simpson and Partners

This lovely detached bungalow enjoying significant sized gardens, siding onto open countryside, is discretely set in a quiet road in this most desirable village. Benefits include double garage, well proportioned living accommodation and beautiful mature gardens. Enter the property into hallway with ample storage which leads through to: living room with feature fireplace, separate dining room and doors to conservatory, kitchen/breakfast room, useful utility room leading to lobby, refitted separate wc, three good sized bedrooms and a refitted family bathroom with a walk in shower. Externally there is ample off road parking to the front leading to a double garage, mature planting of shrubs and bushes, gated access leads through to the private rear garden which has large lawn, patio area with maturing planting, shed and green house. Viewing is highly recommended to appreciate the location and size of the spacious home.