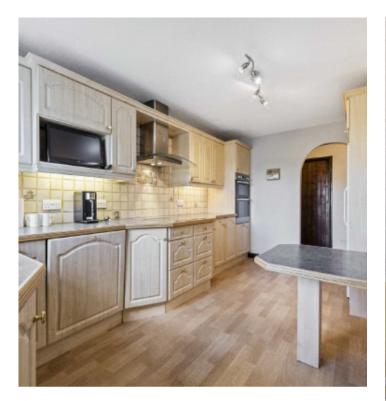

16 The Lane Stow Longa, Cambridgeshire PE28 0TP Simpson and Partners

This lovely detached bungalow enjoying significant sized gardens, siding onto open countryside, is discretely set in a quiet road in this most desirable village. Benefits include double garage, well proportioned living accommodation and beautiful mature gardens. Enter the property into hallway with ample storage which leads through to: living room with feature fireplace, separate dining room and doors to conservatory, kitchen/breakfast room, useful utility room leading to lobby, refitted separate wc, three good sized bedrooms and a refitted family bathroom with a walk in shower. Externally there is ample off road parking to the front leading to a double garage, mature planting of shrubs and bushes, gated access leads through to the private rear garden which has large lawn, patio area with maturing planting, shed and green house. Viewing is highly recommended to appreciate the location and size of the spacious home.