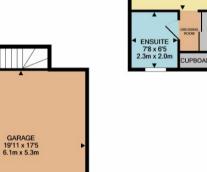

Burton Latimer 01536 722355 Corby **01536 202007**  Wellingborough 01933 224953

Rushden **01933 418917**  Northampton 01604 590888

15T ELOOR APPROX.FLOOR ARE 1070 SQL (93.4 QQL) TOTAL APPROX. FLOOR AREA 2158 SQL.FT. (200.5 SQL M)

reverse way uterry that is have model to insure the scious of the first plane contrained here. In the science of the science

GROUND FLOOR APPROX. FLOOR AREA 1089 SQ.FT. (101.1 SQ.M.)

You may download, store and use the material for your own personal use and research. You may not republish, retransmit, redistribute or otherwise make the material available to any party or make the same available on any website, online service or bulletin board of your own or of any other party or make the same available in hard copy or in any other media without the website owner's express prior written consent. The website owner's copyright must remain on all reproductions of material taken from this website.