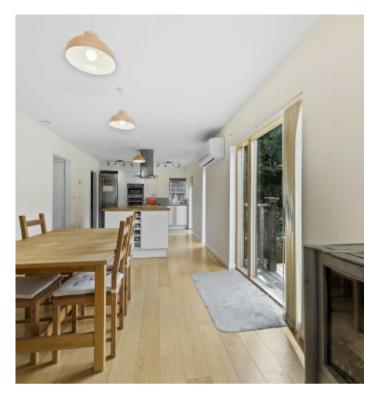

## About the Property

A sublime and bespoke design, nestled away and situated in this highly sought after residential area, backing onto woodland with countryside walks on your doorstep. This stunning three bedroom detached residence was constructed by the current owners approximately 11 years ago. This unique property is offered for sale in excellent decorative order with the hub of the house being the large open plan kitchen/dining/living room with doors opening out onto the raised terrace. The rear garden is private and the vendors have terraced the area to provide a vegetable garden and well stocked raised beds, along with a raised decked terraced area set immediately to the rear of the property. Further benefits include a double detached garage with two doors to the bottom and external stairs rising to the first floor which would be ideal as an office space or separate annex. The property is approached via gravelled driveway providing ample off road parking and low maintenance garden area with architectural shrub planting. Enter the property via porch to the front opening into hallway and downstairs wc, door leads through to the extensive open plan living area comprising of kitchen with ample storage and built in oven and microwave, large island with gas hob and extractor, space for tall fridge/freezer and windows looking out across the rear garden and woodland beyond, dining area and living area with double doors leading onto the raised terrace, opening to utility room. To the first floor are three good sized bedrooms with built in storage and the master bedroom having dressing room area leading through to en-suite shower room and further family bathroom. Further benefits include wood flooring, exposed beams, under flooring heating throughout, air source heat pump which provides additional heating in the winter and air conditioning in the summer and wood burning stove in the living area. Viewing is highly recommended to appreciate this individual and stylish family home.