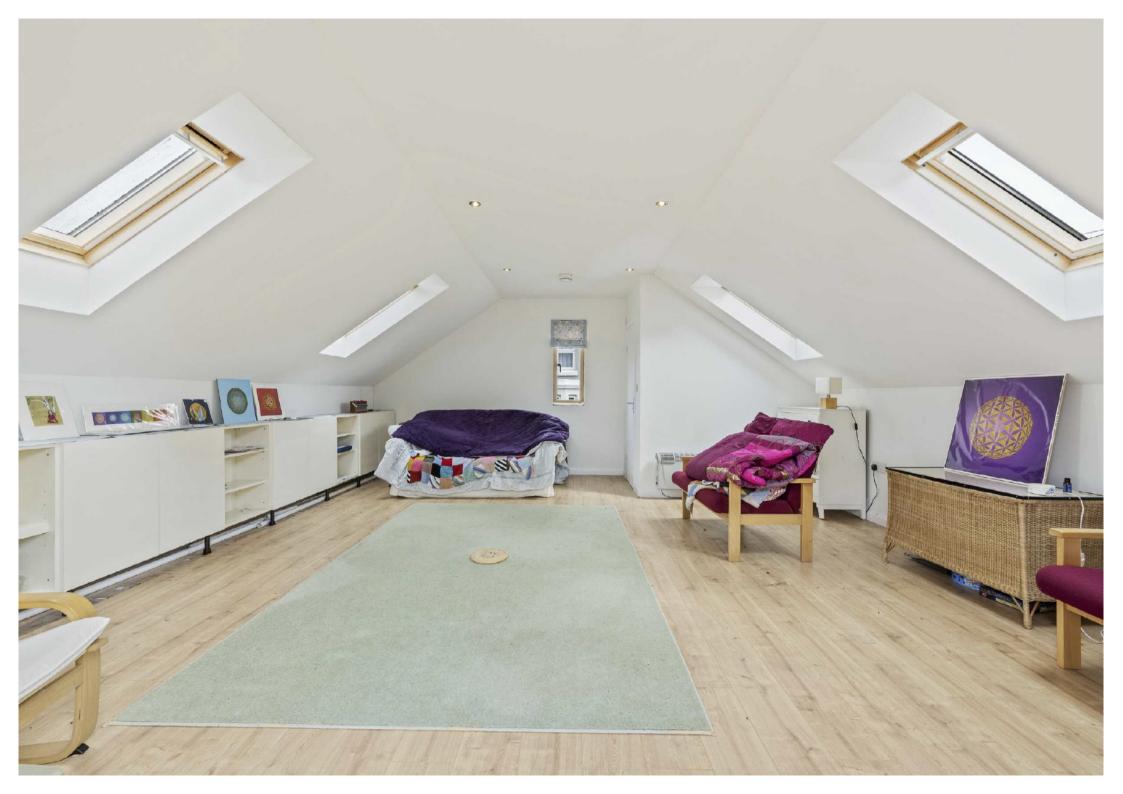

## About the Property

A sublime and bespoke design, nestled away and situated in this highly sought after residential area, backing onto woodland with countryside walks on your doorstep. This stunning three bedroom detached residence was constructed by the current owners approximately 11 years ago. This unique property is offered for sale in excellent decorative order with the hub of the house being the large open plan kitchen/dining/living room with doors opening out onto the raised terrace. The rear garden is private and the vendors have terraced the area to provide a vegetable garden and well stocked raised beds, along with a raised decked terraced area set immediately to the rear of the property. Further benefits include a double detached garage with two doors to the bottom and external stairs rising to the first floor which would be ideal as an office space or separate annex. The property is approached via gravelled driveway providing ample off road parking and low maintenance garden area with architectural shrub planting. Enter the property via porch to the front opening into hallway and downstairs wc, door leads through to the extensive open plan living area comprising of kitchen with ample storage and built in oven and microwave, large island with gas hob and extractor, space for tall fridge/freezer and windows looking out across the rear garden and woodland beyond, dining area and living area with double doors leading onto the raised terrace, opening to utility room. To the first floor are three good sized bedrooms with built in storage and the master bedroom having dressing room area leading through to en-suite shower room and further family bathroom. Further benefits include wood flooring, exposed beams, under flooring heating throughout, air source heat pump which provides additional heating in the winter and air conditioning in the summer and wood burning stove in the living area. Viewing is highly recommended to appreciate this individual and stylish family home.