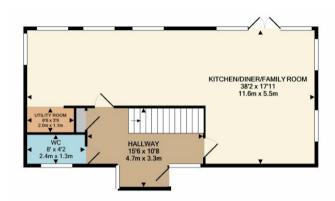

Burton Latimer 01536 722355 Corby **01536 202007**  Wellingborough 01933 224953

Rushden **01933 418917**  Northampton 01604 590888

15T ELOOR APPROX.FLOOR ARE 1070 SQL (93.4 QQL) TOTAL APPROX. FLOOR AREA 2158 SQL.FT. (200.5 SQL M)

reverse way uterry that is have model to insure the scious of the first plane contrained here. In the science of the science

GROUND FLOOR APPROX. FLOOR AREA 1089 SQ.FT. (101.1 SQ.M.)

You may download, store and use the material for your own personal use and research. You may not republish, retransmit, redistribute or otherwise make the material available to any party or make the same available on any website, online service or bulletin board of your own or of any other party or make the same available in hard copy or in any other media without the website owner's express prior written consent. The website owner's copyright must remain on all reproductions of material taken from this website.