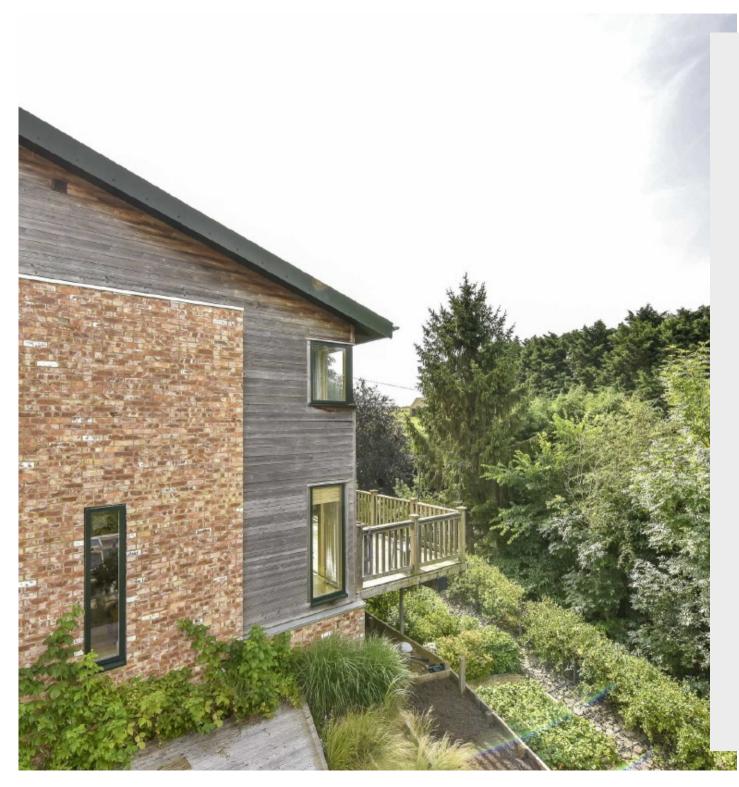

## About the Property

A sublime and bespoke design, nestled away and situated in this highly sought after residential area, backing onto woodland with countryside walks on your doorstep. This stunning three bedroom detached residence was constructed by the current owners approximately 11 years ago. This unique property is offered for sale in excellent decorative order with the hub of the house being the large open plan kitchen/dining/living room with doors opening out onto the raised terrace. The rear garden is private and the vendors have terraced the area to provide a vegetable garden and well stocked raised beds, along with a raised decked terraced area set immediately to the rear of the property. Further benefits include a double detached garage with two doors to the bottom and external stairs rising to the first floor which would be ideal as an office space or separate annex. The property is approached via gravelled driveway providing ample off road parking and low maintenance garden area with architectural shrub planting. Enter the property via porch to the front opening into hallway and downstairs wc, door leads through to the extensive open plan living area comprising of kitchen with ample storage and built in oven and microwave, large island with gas hob and extractor, space for tall fridge/freezer and windows looking out across the rear garden and woodland beyond, dining area and living area with double doors leading onto the raised terrace, opening to utility room. To the first floor are three good sized bedrooms with built in storage and the master bedroom having dressing room area leading through to en-suite shower room and further family bathroom. Further benefits include wood flooring, exposed beams, under flooring heating throughout, air source heat pump which provides additional heating in the winter and air conditioning in the summer and wood burning stove in the living area. Viewing is highly recommended to appreciate this individual and stylish family home.