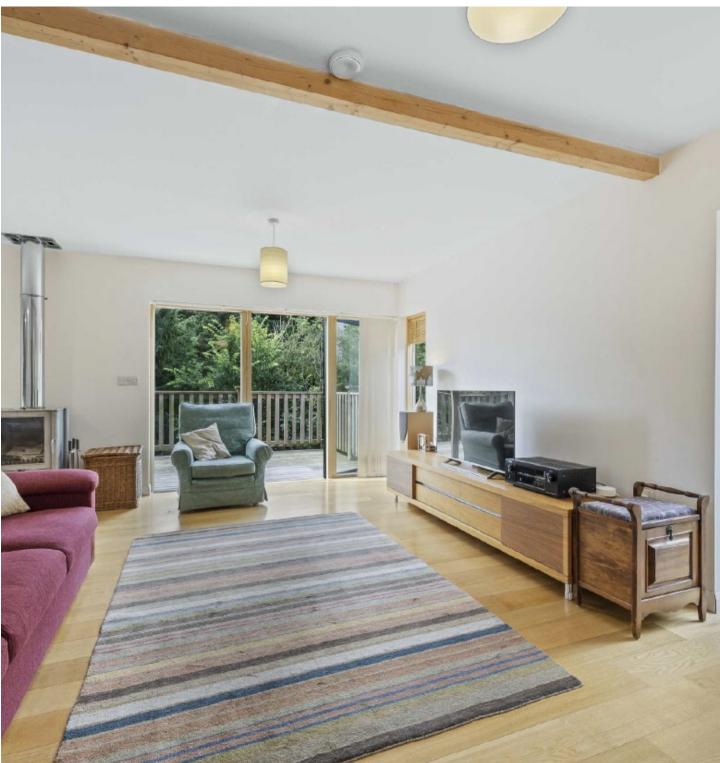

## About the Property

A sublime and bespoke design, nestled away and situated in this highly sought after residential area, backing onto woodland with countryside walks on your doorstep. This stunning three bedroom detached residence was constructed by the current owners approximately 11 years ago. This unique property is offered for sale in excellent decorative order with the hub of the house being the large open plan kitchen/dining/living room with doors opening out onto the raised terrace. The rear garden is private and the vendors have terraced the area to provide a vegetable garden and well stocked raised beds, along with a raised decked terraced area set immediately to the rear of the property. Further benefits include a double detached garage with two doors to the bottom and external stairs rising to the first floor which would be ideal as an office space or separate annex. The property is approached via gravelled driveway providing ample off road parking and low maintenance garden area with architectural shrub planting. Enter the property via porch to the front opening into hallway and downstairs wc, door leads through to the extensive open plan living area comprising of kitchen with ample storage and built in oven and microwave, large island with gas hob and extractor, space for tall fridge/freezer and windows looking out across the rear garden and woodland beyond, dining area and living area with double doors leading onto the raised terrace, opening to utility room. To the first floor are three good sized bedrooms with built in storage and the master bedroom having dressing room area leading through to en-suite shower room and further family bathroom. Further benefits include wood flooring, exposed beams, under flooring heating throughout, air source heat pump which provides additional heating in the winter and air conditioning in the summer and wood burning stove in the living area. Viewing is highly recommended to appreciate this individual and stylish family home.