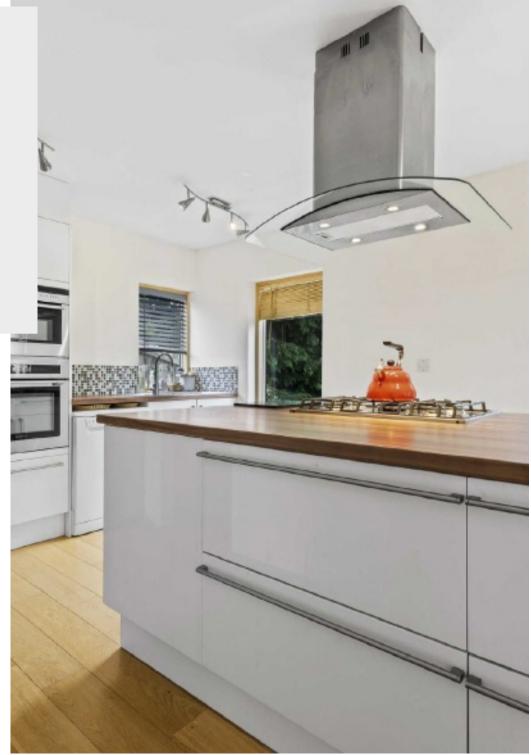

## About the Property

A sublime and bespoke design, nestled away and situated in this highly sought after residential area, backing onto woodland with countryside walks on your doorstep. This stunning three bedroom detached residence was constructed by the current owners approximately 11 years ago. This unique property is offered for sale in excellent decorative order with the hub of the house being the large open plan kitchen/dining/living room with doors opening out onto the raised terrace. The rear garden is private and the vendors have terraced the area to provide a vegetable garden and well stocked raised beds, along with a raised decked terraced area set immediately to the rear of the property. Further benefits include a double detached garage with two doors to the bottom and external stairs rising to the first floor which would be ideal as an office space or separate annex. The property is approached via gravelled driveway providing ample off road parking and low maintenance garden area with architectural shrub planting. Enter the property via porch to the front opening into hallway and downstairs wc, door leads through to the extensive open plan living area comprising of kitchen with ample storage and built in oven and microwave, large island with gas hob and extractor, space for tall fridge/freezer and windows looking out across the rear garden and woodland beyond, dining area and living area with double doors leading onto the raised terrace, opening to utility room. To the first floor are three good sized bedrooms with built in storage and the master bedroom having dressing room area leading through to en-suite shower room and further family bathroom. Further benefits include wood flooring, exposed beams, under flooring heating throughout, air source heat pump which provides additional heating in the winter and air conditioning in the summer and wood burning stove in the living area. Viewing is highly recommended to appreciate this individual and stylish family home.