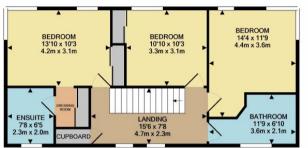

Burton Latimer 01536 722355 Corby **01536 202007**  Wellingborough 01933 224953

Rushden **01933 418917**  Northampton 01604 590888

15T ELOOR APPROX.FLOOR ARE 1070 SQL (93.4 QQL) TOTAL APPROX. FLOOR AREA 2158 SQL.FT. (200.5 SQL M)

reverse way uterry that is have model to insure the scious of the first plane contrained here. In the science of the science

GROUND FLOOR APPROX. FLOOR AREA 1089 SQ.FT. (101.1 SQ.M.)

You may download, store and use the material for your own personal use and research. You may not republish, retransmit, redistribute or otherwise make the material available to any party or make the same available on any website, online service or bulletin board of your own or of any other party or make the same available in hard copy or in any other media without the website owner's express prior written consent. The website owner's copyright must remain on all reproductions of material taken from this website.