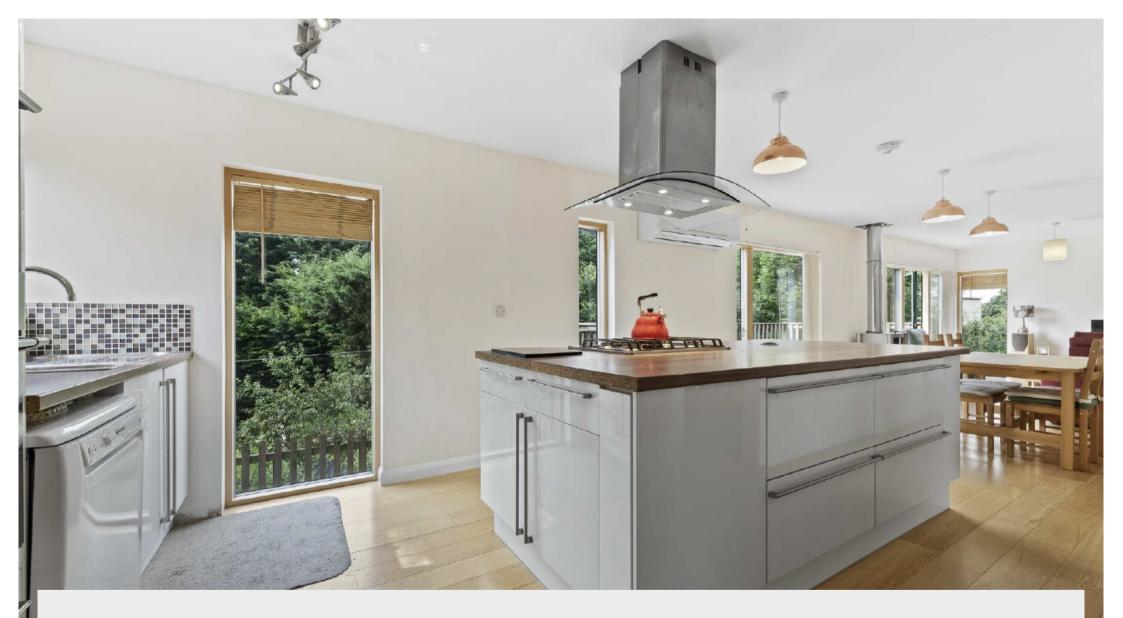

## About the Property

A sublime and bespoke design, nestled away and situated in this highly sought after residential area, backing onto woodland with countryside walks on your doorstep. This stunning three bedroom detached residence was constructed by the current owners approximately 11 years ago. This unique property is offered for sale in excellent decorative order with the hub of the house being the large open plan kitchen/dining/living room with doors opening out onto the raised terrace. The rear garden is private and the vendors have terraced the area to provide a vegetable garden and well stocked raised beds, along with a raised decked terraced area set immediately to the rear of the property. Further benefits include a double detached garage with two doors to the bottom and external stairs rising to the first floor which would be ideal as an office space or separate annex. The property is approached via gravelled driveway providing ample off road parking and low maintenance garden area with architectural shrub planting. Enter the property via porch to the front opening into hallway and downstairs wc, door leads through to the extensive open plan living area comprising of kitchen with ample storage and built in oven and microwave, large island with gas hob and extractor, space for tall fridge/freezer and windows looking out across the rear garden and woodland beyond, dining area and living area with double doors leading onto the raised terrace, opening to utility room. To the first floor are three good sized bedrooms with built in storage and the master bedroom having dressing room area leading through to en-suite shower room and further family bathroom. Further benefits include wood flooring, exposed beams, under flooring heating throughout, air source heat pump which provides additional heating in the winter and air conditioning in the summer and wood burning stove in the living area. Viewing is highly recommended to appreciate this individual and stylish family home.