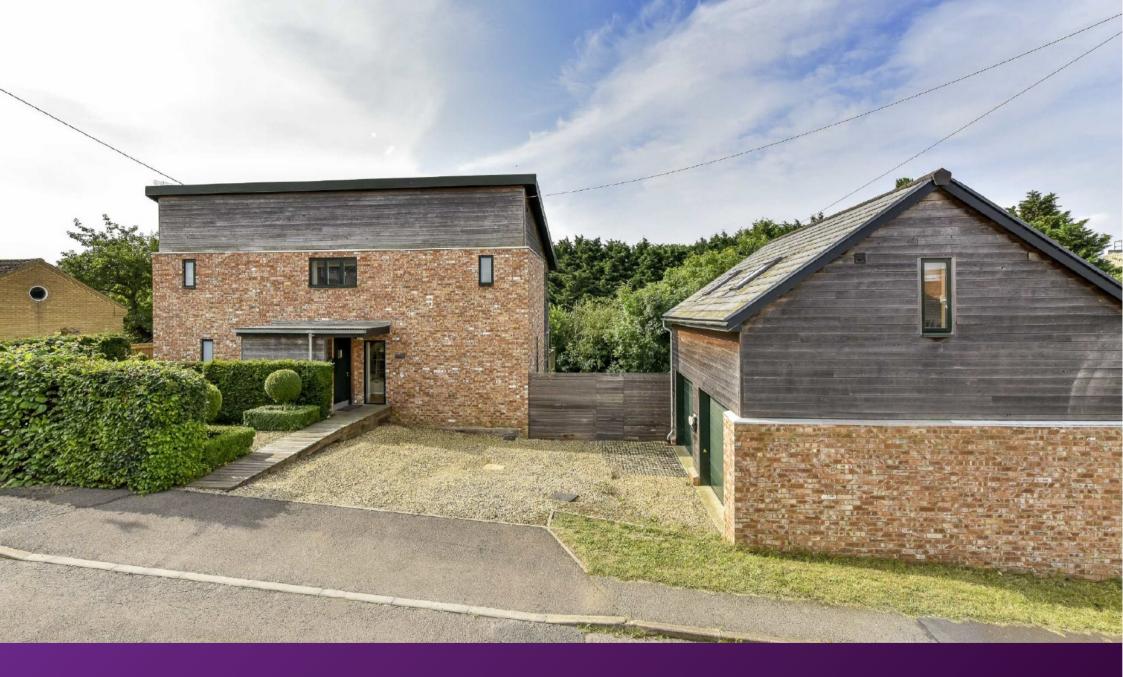

## About the Property

A sublime and bespoke design, nestled away and situated in this highly sought after residential area, backing onto woodland with countryside walks on your doorstep. This stunning three bedroom detached residence was constructed by the current owners approximately 11 years ago. This unique property is offered for sale in excellent decorative order with the hub of the house being the large open plan kitchen/dining/living room with doors opening out onto the raised terrace. The rear garden is private and the vendors have terraced the area to provide a vegetable garden and well stocked raised beds, along with a raised decked terraced area set immediately to the rear of the property. Further benefits include a double detached garage with two doors to the bottom and external stairs rising to the first floor which would be ideal as an office space or separate annex. The property is approached via gravelled driveway providing ample off road parking and low maintenance garden area with architectural shrub planting. Enter the property via porch to the front opening into hallway and downstairs wc, door leads through to the extensive open plan living area comprising of kitchen with ample storage and built in oven and microwave, large island with gas hob and extractor, space for tall fridge/freezer and windows looking out across the rear garden and woodland beyond, dining area and living area with double doors leading onto the raised terrace, opening to utility room. To the first floor are three good sized bedrooms with built in storage and the master bedroom having dressing room area leading through to en-suite shower room and further family bathroom. Further benefits include wood flooring, exposed beams, under flooring heating throughout, air source heat pump which provides additional heating in the winter and air conditioning in the summer and wood burning stove in the living area. Viewing is highly recommended to appreciate this individual and stylish family home.