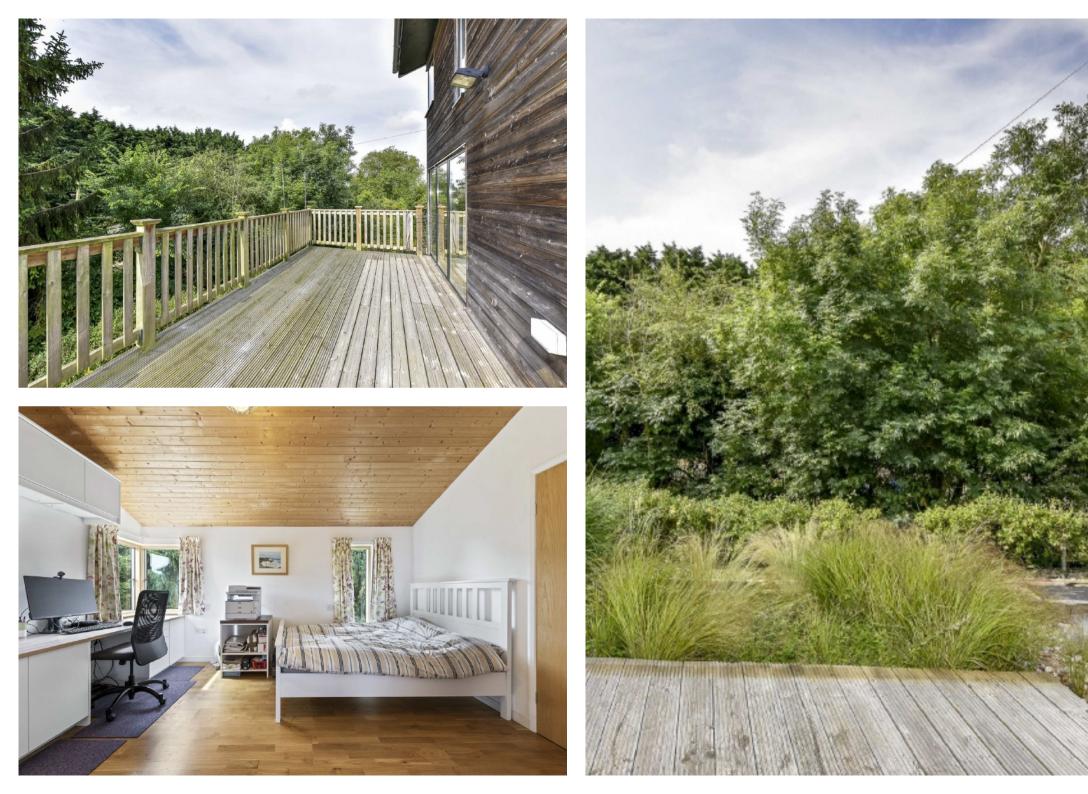

## About the Property

A sublime and bespoke design, nestled away and situated in this highly sought after residential area, backing onto woodland with countryside walks on your doorstep. This stunning three bedroom detached residence was constructed by the current owners approximately 11 years ago. This unique property is offered for sale in excellent decorative order with the hub of the house being the large open plan kitchen/dining/living room with doors opening out onto the raised terrace. The rear garden is private and the vendors have terraced the area to provide a vegetable garden and well stocked raised beds, along with a raised decked terraced area set immediately to the rear of the property. Further benefits include a double detached garage with two doors to the bottom and external stairs rising to the first floor which would be ideal as an office space or separate annex. The property is approached via gravelled driveway providing ample off road parking and low maintenance garden area with architectural shrub planting. Enter the property via porch to the front opening into hallway and downstairs wc, door leads through to the extensive open plan living area comprising of kitchen with ample storage and built in oven and microwave, large island with gas hob and extractor, space for tall fridge/freezer and windows looking out across the rear garden and woodland beyond, dining area and living area with double doors leading onto the raised terrace, opening to utility room. To the first floor are three good sized bedrooms with built in storage and the master bedroom having dressing room area leading through to en-suite shower room and further family bathroom. Further benefits include wood flooring, exposed beams, under flooring heating throughout, air source heat pump which provides additional heating in the winter and air conditioning in the summer and wood burning stove in the living area. Viewing is highly recommended to appreciate this individual and stylish family home.