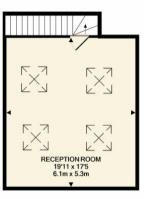

Burton Latimer 01536 722355 Corby **01536 202007**  Wellingborough 01933 224953

Rushden **01933 418917**  Northampton 01604 590888

15T ELOOR APPROX.FLOOR ARE 1070 SQL (93.4 QQL) TOTAL APPROX. FLOOR AREA 2158 SQL.FT. (200.5 SQL M)

reverse way uterry that is have model to insure the scious of the first plane contrained here. In the science of the science

GROUND FLOOR APPROX. FLOOR AREA 1089 SQ.FT. (101.1 SQ.M.)

You may download, store and use the material for your own personal use and research. You may not republish, retransmit, redistribute or otherwise make the material available to any party or make the same available on any website, online service or bulletin board of your own or of any other party or make the same available in hard copy or in any other media without the website owner's express prior written consent. The website owner's copyright must remain on all reproductions of material taken from this website.