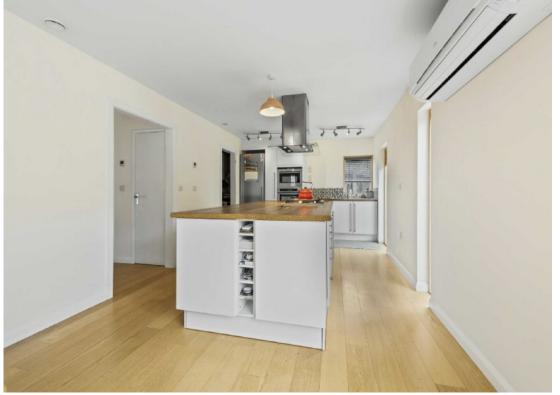

## About the Property

A sublime and bespoke design, nestled away and situated in this highly sought after residential area, backing onto woodland with countryside walks on your doorstep. This stunning three bedroom detached residence was constructed by the current owners approximately 11 years ago. This unique property is offered for sale in excellent decorative order with the hub of the house being the large open plan kitchen/dining/living room with doors opening out onto the raised terrace. The rear garden is private and the vendors have terraced the area to provide a vegetable garden and well stocked raised beds, along with a raised decked terraced area set immediately to the rear of the property. Further benefits include a double detached garage with two doors to the bottom and external stairs rising to the first floor which would be ideal as an office space or separate annex. The property is approached via gravelled driveway providing ample off road parking and low maintenance garden area with architectural shrub planting. Enter the property via porch to the front opening into hallway and downstairs wc, door leads through to the extensive open plan living area comprising of kitchen with ample storage and built in oven and microwave, large island with gas hob and extractor, space for tall fridge/freezer and windows looking out across the rear garden and woodland beyond, dining area and living area with double doors leading onto the raised terrace, opening to utility room. To the first floor are three good sized bedrooms with built in storage and the master bedroom having dressing room area leading through to en-suite shower room and further family bathroom. Further benefits include wood flooring, exposed beams, under flooring heating throughout, air source heat pump which provides additional heating in the winter and air conditioning in the summer and wood burning stove in the living area. Viewing is highly recommended to appreciate this individual and stylish family home.