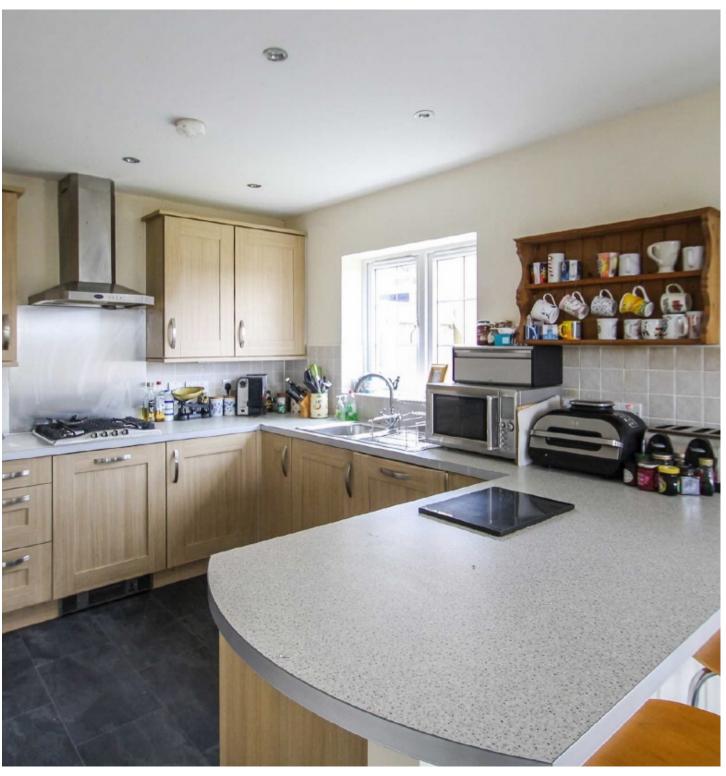

2 Paddock Road Woodford, Northamptonshire NN14 4FL Simpson and Partners

Located on the outskirts of this sought after village of Woodford with stunning views to the front of the property over rolling countryside. Within easy walking distance to the village amenities and countryside walks on your doorstep. This spacious property boasts off road parking and garage. Enter the property to hallway leading to dual aspect lounge with feature fireplace and kitchen/dining room with patio doors leading out to the enclosed rear garden, downstairs wc, to the first floor are four bedrooms with the master having ensuite shower room and family bathroom. To the front is a lovely enclosed garden with views over open countryside and private rear garden enclosed with brick wall. Viewing is highly recommended to appreciate the location of this village property.