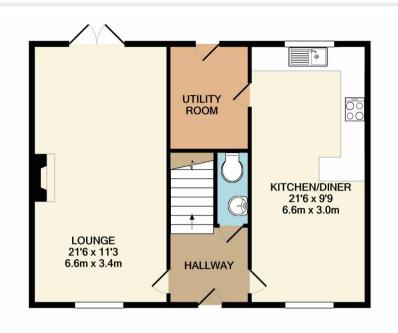

Corby **01536 202007** 

Wellingborough 01933 224953

Rushden **01933 418917** 

Northampton 01604 590888

GROUND FLOOR APPROX. FLOOR AREA 594 SQ.FT. (55.2 SQ.M.) 1ST FLOOR APPROX. FLOOR AREA 593 SQ.FT. (55.0 SQ.M.)

## TOTAL APPROX. FLOOR AREA 1187 SQ.FT. (110.3 SQ.M.)

Whilst every attempt has been made to ensure the accuracy of the floor plan contained here, measurements of doors, windows, rooms and any other items are approximate and no responsibility is taken for any error, omission, or mis-statement. The plan is copyright to Simpson and Patread is for illustrative purposes and should only be used as such by any prospective purchaser. The services, systems and appliances shown have not be tested and no guarantee as to their operability can be given.