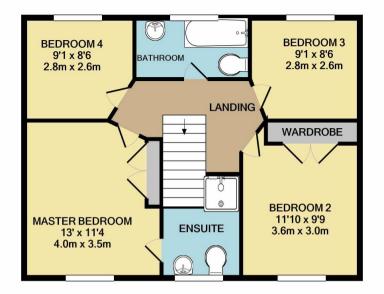

Corby **01536 202007** 

Wellingborough 01933 224953

Rushden **01933 418917** 

Northampton 01604 590888

GROUND FLOOR APPROX. FLOOR AREA 594 SQ.FT. (55.2 SQ.M.) 1ST FLOOR APPROX. FLOOR AREA 593 SQ.FT. (55.0 SQ.M.)

## TOTAL APPROX. FLOOR AREA 1187 SQ.FT. (110.3 SQ.M.)

Whilst every attempt has been made to ensure the accuracy of the floor plan contained here, measurements of doors, windows, rooms and any other items are approximate and no responsibility is taken for any error, omission, or mis-statement. The plan is copyright to Simpson and Patread is for illustrative purposes and should only be used as such by any prospective purchaser. The services, systems and appliances shown have not be tested and no guarantee as to their operability can be given.