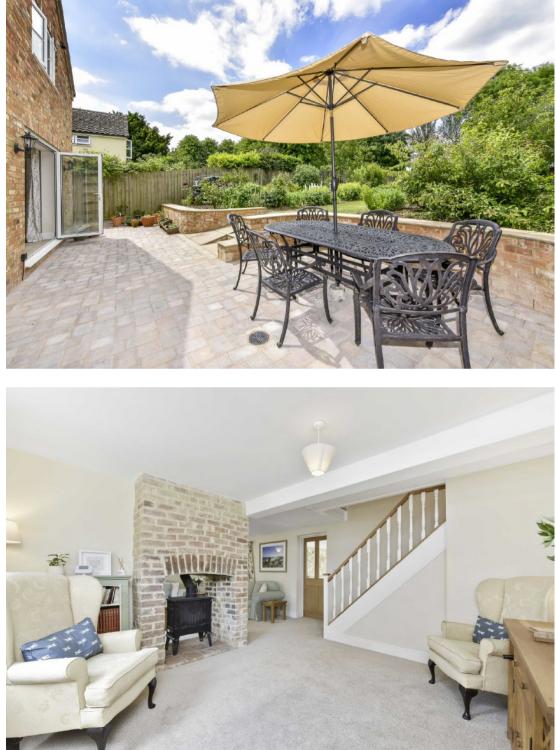

## About the Property

A stylish country cottage. This outstanding and completely refurbished stunning residence is nestled away in this picturesque village of Covington a short drive away is the village of Kimbolton where you will find many local amenities to include shops, cafe's and sought after schooling. Backing onto rolling countryside and having undergone a full modernisation program with no expense spared to include high specification fixtures and fittings and character features. The hub of the house is the stunning light and airy open plan kitchen/dining/family room with bifold doors leading out the rear garden, bespoke units with solid wooden work tops, large island unit and tiled flooring, door leading through to large utility room and wc, to the front of the property is a sitting room with open red brick fireplace and wood burning stove. Stairs rising to the first floor leading to four bedrooms with bedrooms one and two having walk-in wardrobes, family bathroom and en-suite shower room to the master bedroom. The private rear garden over looks fields to the rear and has patio area with retaining wall, lawn with mature planting and trees and timber shed. Offered to the market with no chain an internal viewing is highly recommended.