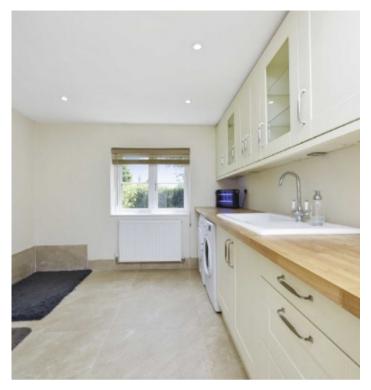

## About the Property

A stylish country cottage. This outstanding and completely refurbished stunning residence is nestled away in this picturesque village of Covington a short drive away is the village of Kimbolton where you will find many local amenities to include shops, cafe's and sought after schooling. Backing onto rolling countryside and having undergone a full modernisation program with no expense spared to include high specification fixtures and fittings and character features. The hub of the house is the stunning light and airy open plan kitchen/dining/family room with bifold doors leading out the rear garden, bespoke units with solid wooden work tops, large island unit and tiled flooring, door leading through to large utility room and wc, to the front of the property is a sitting room with open red brick fireplace and wood burning stove. Stairs rising to the first floor leading to four bedrooms with bedrooms one and two having walk-in wardrobes, family bathroom and en-suite shower room to the master bedroom. The private rear garden over looks fields to the rear and has patio area with retaining wall, lawn with mature planting and trees and timber shed. Offered to the market with no chain an internal viewing is highly recommended.