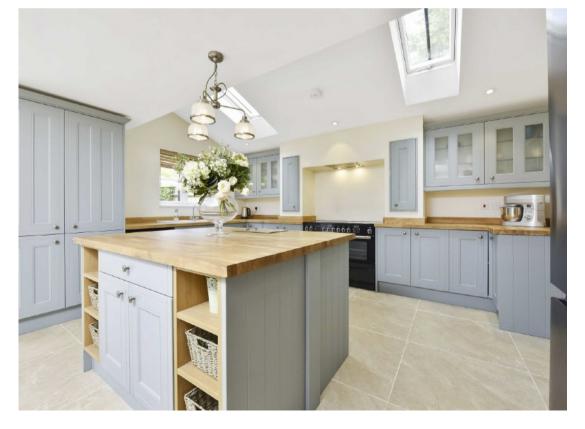

## About the Property

A stylish country cottage. This outstanding and completely refurbished stunning residence is nestled away in this picturesque village of Covington a short drive away is the village of Kimbolton where you will find many local amenities to include shops, cafe's and sought after schooling. Backing onto rolling countryside and having undergone a full modernisation program with no expense spared to include high specification fixtures and fittings and character features. The hub of the house is the stunning light and airy open plan kitchen/dining/family room with bifold doors leading out the rear garden, bespoke units with solid wooden work tops, large island unit and tiled flooring, door leading through to large utility room and wc, to the front of the property is a sitting room with open red brick fireplace and wood burning stove. Stairs rising to the first floor leading to four bedrooms with bedrooms one and two having walk-in wardrobes, family bathroom and en-suite shower room to the master bedroom. The private rear garden over looks fields to the rear and has patio area with retaining wall, lawn with mature planting and trees and timber shed. Offered to the market with no chain an internal viewing is highly recommended.