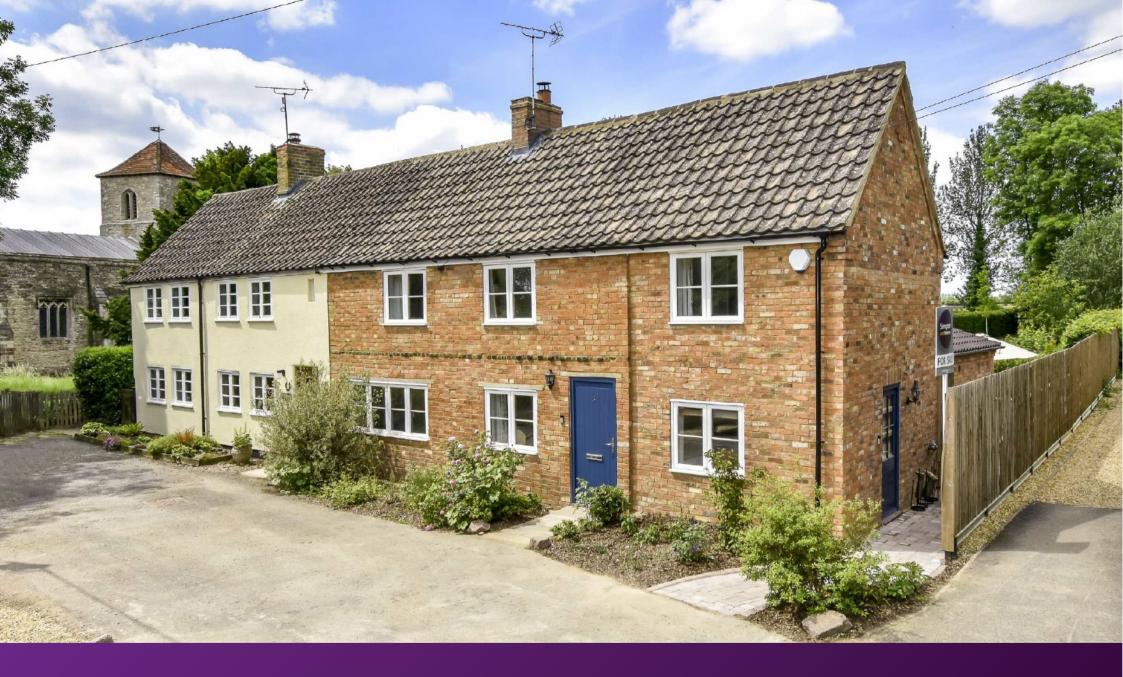

## 3 Church Lane

Refurbished cottage with beautiful rear garden

## About the Property

A stylish country cottage. This outstanding and completely refurbished stunning residence is nestled away in this picturesque village of Covington a short drive away is the village of Kimbolton where you will find many local amenities to include shops, cafe's and sought after schooling. Backing onto rolling countryside and having undergone a full modernisation program with no expense spared to include high specification fixtures and fittings and character features. The hub of the house is the stunning light and airy open plan kitchen/dining/family room with bifold doors leading out the rear garden, bespoke units with solid wooden work tops, large island unit and tiled flooring, door leading through to large utility room and wc, to the front of the property is a sitting room with open red brick fireplace and wood burning stove. Stairs rising to the first floor leading to four bedrooms with bedrooms one and two having walk-in wardrobes, family bathroom and en-suite shower room to the master bedroom. The private rear garden over looks fields to the rear and has patio area with retaining wall, lawn with mature planting and trees and timber shed. Offered to the market with no chain an internal viewing is highly recommended.