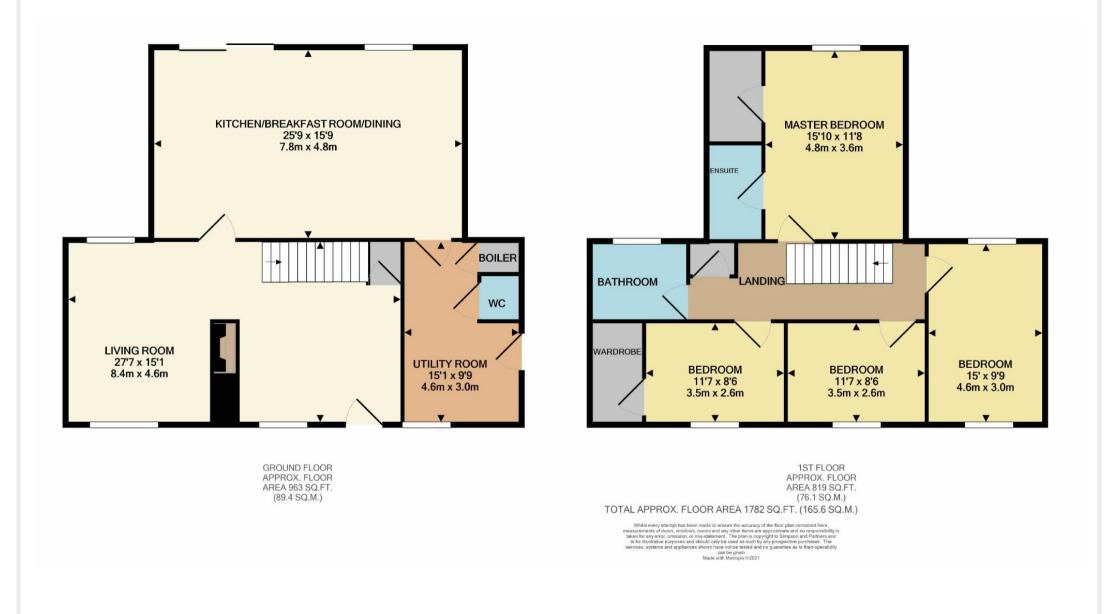

## About the Property

A stylish country cottage. This outstanding and completely refurbished stunning residence is nestled away in this picturesque village of Covington a short drive away is the village of Kimbolton where you will find many local amenities to include shops, cafe's and sought after schooling. Backing onto rolling countryside and having undergone a full modernisation program with no expense spared to include high specification fixtures and fittings and character features. The hub of the house is the stunning light and airy open plan kitchen/dining/family room with bifold doors leading out the rear garden, bespoke units with solid wooden work tops, large island unit and tiled flooring, door leading through to large utility room and wc, to the front of the property is a sitting room with open red brick fireplace and wood burning stove. Stairs rising to the first floor leading to four bedrooms with bedrooms one and two having walk-in wardrobes, family bathroom and en-suite shower room to the master bedroom. The private rear garden over looks fields to the rear and has patio area with retaining wall, lawn with mature planting and trees and timber shed. Offered to the market with no chain an internal viewing is highly recommended.