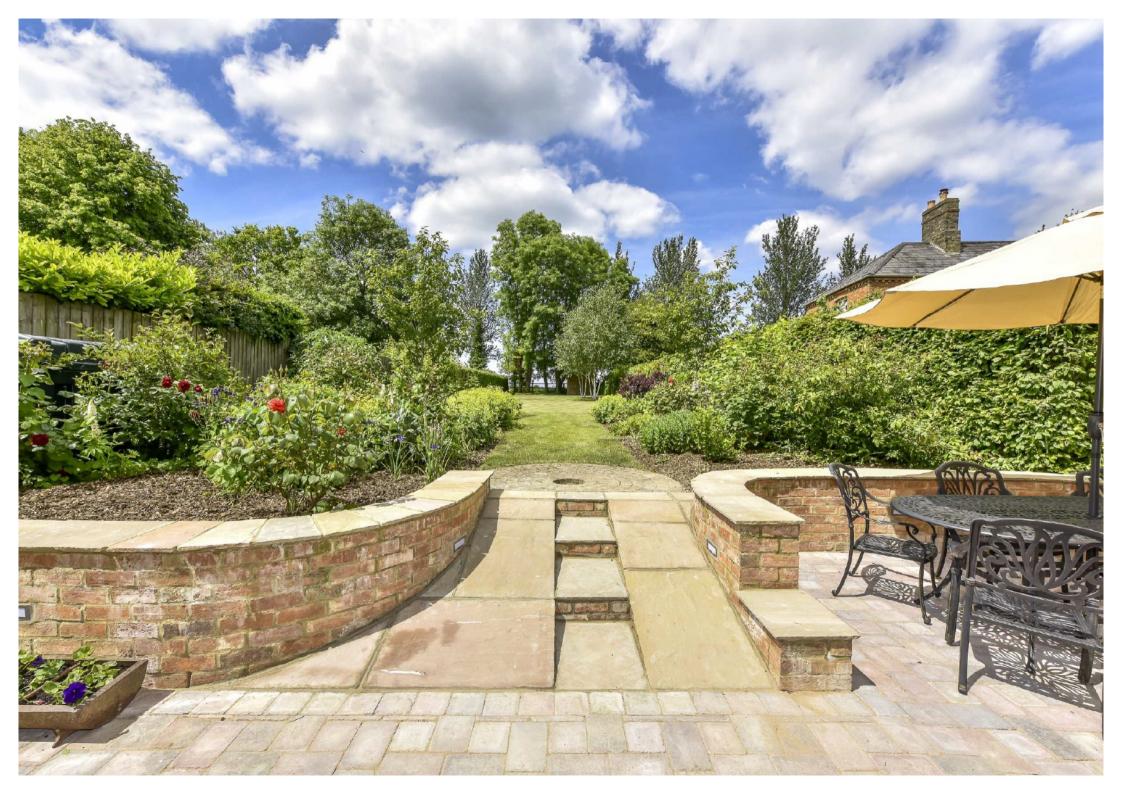

## About the Property

A stylish country cottage. This outstanding and completely refurbished stunning residence is nestled away in this picturesque village of Covington a short drive away is the village of Kimbolton where you will find many local amenities to include shops, cafe's and sought after schooling. Backing onto rolling countryside and having undergone a full modernisation program with no expense spared to include high specification fixtures and fittings and character features. The hub of the house is the stunning light and airy open plan kitchen/dining/family room with bifold doors leading out the rear garden, bespoke units with solid wooden work tops, large island unit and tiled flooring, door leading through to large utility room and wc, to the front of the property is a sitting room with open red brick fireplace and wood burning stove. Stairs rising to the first floor leading to four bedrooms with bedrooms one and two having walk-in wardrobes, family bathroom and en-suite shower room to the master bedroom. The private rear garden over looks fields to the rear and has patio area with retaining wall, lawn with mature planting and trees and timber shed. Offered to the market with no chain an internal viewing is highly recommended.