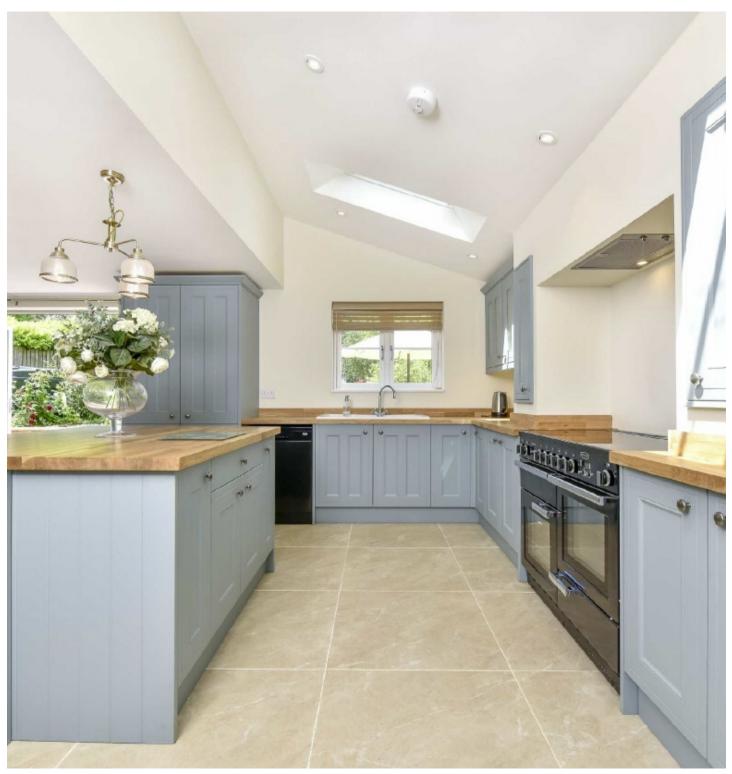

## About the Property

A stylish country cottage. This outstanding and completely refurbished stunning residence is nestled away in this picturesque village of Covington a short drive away is the village of Kimbolton where you will find many local amenities to include shops, cafe's and sought after schooling. Backing onto rolling countryside and having undergone a full modernisation program with no expense spared to include high specification fixtures and fittings and character features. The hub of the house is the stunning light and airy open plan kitchen/dining/family room with bifold doors leading out the rear garden, bespoke units with solid wooden work tops, large island unit and tiled flooring, door leading through to large utility room and wc, to the front of the property is a sitting room with open red brick fireplace and wood burning stove. Stairs rising to the first floor leading to four bedrooms with bedrooms one and two having walk-in wardrobes, family bathroom and en-suite shower room to the master bedroom. The private rear garden over looks fields to the rear and has patio area with retaining wall, lawn with mature planting and trees and timber shed. Offered to the market with no chain an internal viewing is highly recommended.