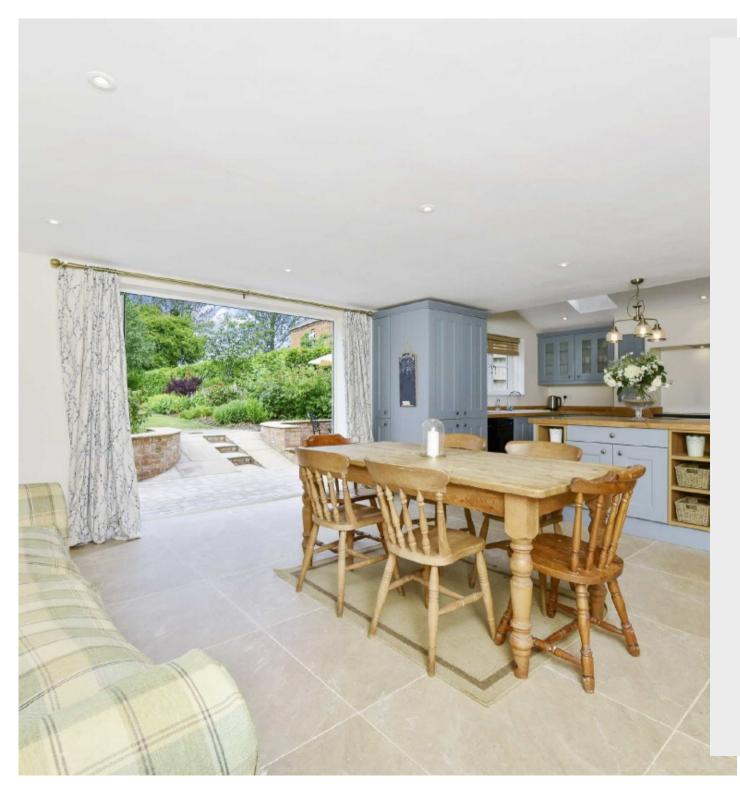

## About the Property

A stylish country cottage. This outstanding and completely refurbished stunning residence is nestled away in this picturesque village of Covington a short drive away is the village of Kimbolton where you will find many local amenities to include shops, cafe's and sought after schooling. Backing onto rolling countryside and having undergone a full modernisation program with no expense spared to include high specification fixtures and fittings and character features. The hub of the house is the stunning light and airy open plan kitchen/dining/family room with bifold doors leading out the rear garden, bespoke units with solid wooden work tops, large island unit and tiled flooring, door leading through to large utility room and wc, to the front of the property is a sitting room with open red brick fireplace and wood burning stove. Stairs rising to the first floor leading to four bedrooms with bedrooms one and two having walk-in wardrobes, family bathroom and en-suite shower room to the master bedroom. The private rear garden over looks fields to the rear and has patio area with retaining wall, lawn with mature planting and trees and timber shed. Offered to the market with no chain an internal viewing is highly recommended.