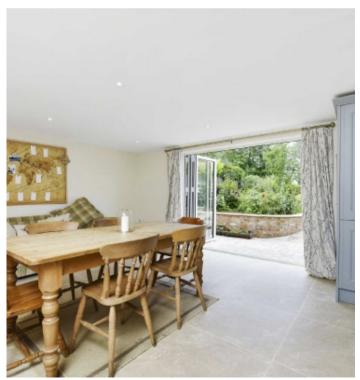

## About the Property

A stylish country cottage. This outstanding and completely refurbished stunning residence is nestled away in this picturesque village of Covington a short drive away is the village of Kimbolton where you will find many local amenities to include shops, cafe's and sought after schooling. Backing onto rolling countryside and having undergone a full modernisation program with no expense spared to include high specification fixtures and fittings and character features. The hub of the house is the stunning light and airy open plan kitchen/dining/family room with bifold doors leading out the rear garden, bespoke units with solid wooden work tops, large island unit and tiled flooring, door leading through to large utility room and wc, to the front of the property is a sitting room with open red brick fireplace and wood burning stove. Stairs rising to the first floor leading to four bedrooms with bedrooms one and two having walk-in wardrobes, family bathroom and en-suite shower room to the master bedroom. The private rear garden over looks fields to the rear and has patio area with retaining wall, lawn with mature planting and trees and timber shed. Offered to the market with no chain an internal viewing is highly recommended.