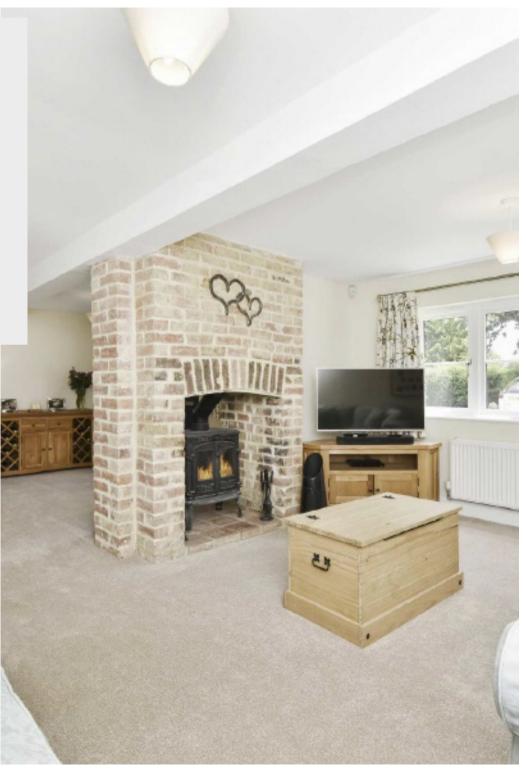

## About the Property

A stylish country cottage. This outstanding and completely refurbished stunning residence is nestled away in this picturesque village of Covington a short drive away is the village of Kimbolton where you will find many local amenities to include shops, cafe's and sought after schooling. Backing onto rolling countryside and having undergone a full modernisation program with no expense spared to include high specification fixtures and fittings and character features. The hub of the house is the stunning light and airy open plan kitchen/dining/family room with bifold doors leading out the rear garden, bespoke units with solid wooden work tops, large island unit and tiled flooring, door leading through to large utility room and wc, to the front of the property is a sitting room with open red brick fireplace and wood burning stove. Stairs rising to the first floor leading to four bedrooms with bedrooms one and two having walk-in wardrobes, family bathroom and en-suite shower room to the master bedroom. The private rear garden over looks fields to the rear and has patio area with retaining wall, lawn with mature planting and trees and timber shed. Offered to the market with no chain an internal viewing is highly recommended.