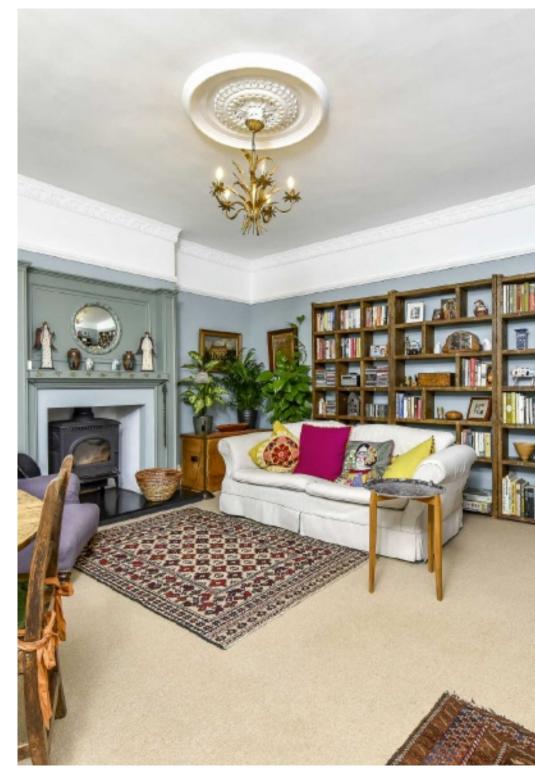

## About the Property

Interior to impress. This beautiful Victorian house has an abundance of character features to include original tiled flooring, high ceilings, cornice and coving and original fireplaces. Set in the sought after village of Brigstock with countryside walks on your door step and a short walk to the amenities in the village. The spacious accommodation is set across three floors and boasts three reception rooms and five bedrooms. Externally the property boasts lovely enclosed rear garden laid to patio with pergola and flower/shrub beds, enclosed with brick wall. Enter the property into lovely hallway with original tiled flooring and doors leading off to rooms, the living room and sitting room have bay windows to the front and original feature fireplaces, study to the rear with door leading out to the rear garden and spacious light kitchen/breakfast room with built in oven and storage cupboard, doors leading out to the rear garden and further door leading to useful utility room and downstairs wc. To the first floor are four good sized bedrooms, study/craft room with stairs rising up to the attic room, shower room with built in cupboards and bathroom with P shaped bath and ample storage and to the second floor is a large attic bedroom with sky light windows and storage. Viewing is highly recommended to appreciate the interior and space that is on offer.