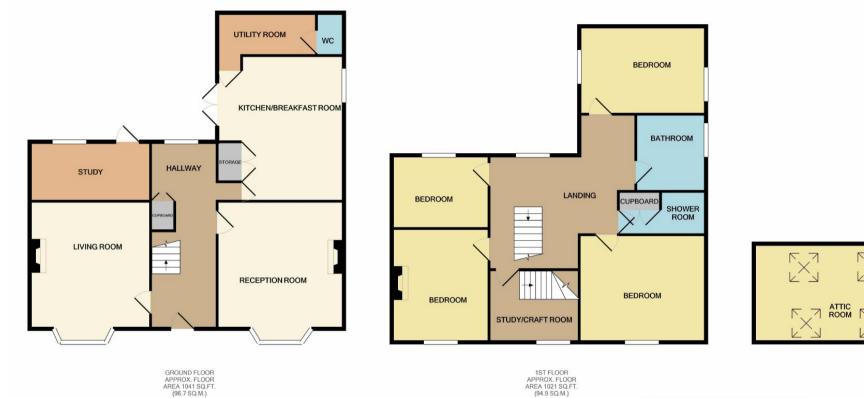

## About the Property

Interior to impress. This beautiful Victorian house has an abundance of character features to include original tiled flooring, high ceilings, cornice and coving and original fireplaces. Set in the sought after village of Brigstock with countryside walks on your door step and a short walk to the amenities in the village. The spacious accommodation is set across three floors and boasts three reception rooms and five bedrooms. Externally the property boasts lovely enclosed rear garden laid to patio with pergola and flower/shrub beds, enclosed with brick wall. Enter the property into lovely hallway with original tiled flooring and doors leading off to rooms, the living room and sitting room have bay windows to the front and original feature fireplaces, study to the rear with door leading out to the rear garden and spacious light kitchen/breakfast room with built in oven and storage cupboard, doors leading out to the rear garden and further door leading to useful utility room and downstairs wc. To the first floor are four good sized bedrooms, study/craft room with stairs rising up to the attic room, shower room with built in cupboards and bathroom with P shaped bath and ample storage and to the second floor is a large attic bedroom with sky light windows and storage. Viewing is highly recommended to appreciate the interior and space that is on offer.

Burton Latimer 01536 722355

Corby **01536 202007** 

Wellingborough **01933 224953** 

n Rushden 01933 418917 Northampton 01604 590888

APPROX. FLOOR AREA 1041 SQ.FT. (96.7 SQ.M.)

2ND FLOOR APPROX. FLOOR AREA 369 SQ.FT. (34.3 SQ.M.)

STORAGE

 $\times$ 

TOTAL APPROX. FLOOR AREA 2431 SQ.FT. (225.9 SQ.M.)

cers, rooms and any other items are approxima , or mis-statement. The plan is copyrights to list and should only be used as such by any prosp-ness shown have not be tested and no guarant can be given Made with Memopic ©2021