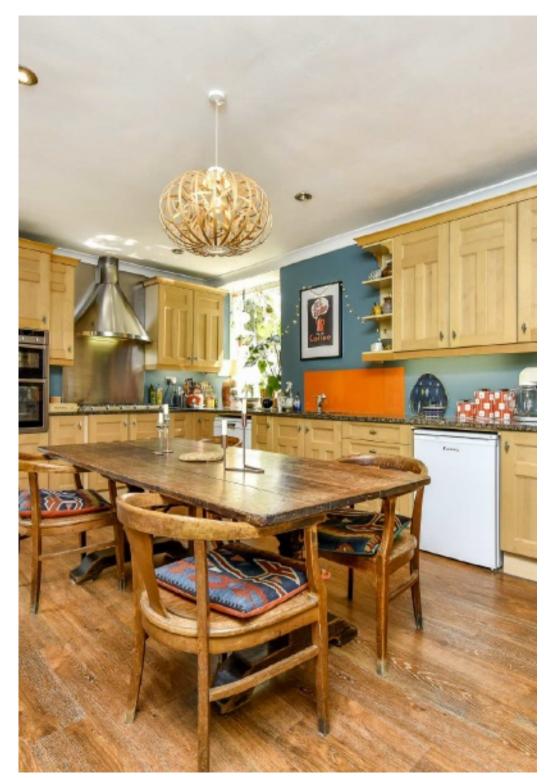

## About the Property

Interior to impress. This beautiful Victorian house has an abundance of character features to include original tiled flooring, high ceilings, cornice and coving and original fireplaces. Set in the sought after village of Brigstock with countryside walks on your door step and a short walk to the amenities in the village. The spacious accommodation is set across three floors and boasts three reception rooms and five bedrooms. Externally the property boasts lovely enclosed rear garden laid to patio with pergola and flower/shrub beds, enclosed with brick wall. Enter the property into lovely hallway with original tiled flooring and doors leading off to rooms, the living room and sitting room have bay windows to the front and original feature fireplaces, study to the rear with door leading out to the rear garden and spacious light kitchen/breakfast room with built in oven and storage cupboard, doors leading out to the rear garden and further door leading to useful utility room and downstairs wc. To the first floor are four good sized bedrooms, study/craft room with stairs rising up to the attic room, shower room with built in cupboards and bathroom with P shaped bath and ample storage and to the second floor is a large attic bedroom with sky light windows and storage. Viewing is highly recommended to appreciate the interior and space that is on offer.