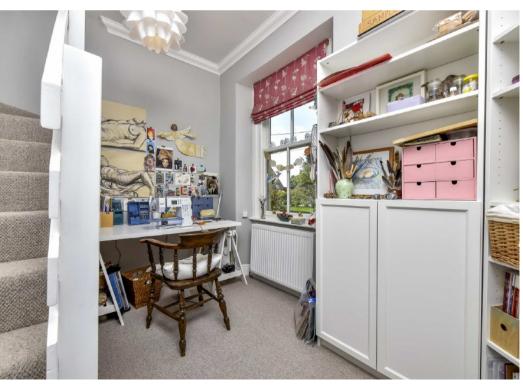

## About the Property

Interior to impress. This beautiful Victorian house has an abundance of character features to include original tiled flooring, high ceilings, cornice and coving and original fireplaces. Set in the sought after village of Brigstock with countryside walks on your door step and a short walk to the amenities in the village. The spacious accommodation is set across three floors and boasts three reception rooms and five bedrooms. Externally the property boasts lovely enclosed rear garden laid to patio with pergola and flower/shrub beds, enclosed with brick wall. Enter the property into lovely hallway with original tiled flooring and doors leading off to rooms, the living room and sitting room have bay windows to the front and original feature fireplaces, study to the rear with door leading out to the rear garden and spacious light kitchen/breakfast room with built in oven and storage cupboard, doors leading out to the rear garden and further door leading to useful utility room and downstairs wc. To the first floor are four good sized bedrooms, study/craft room with stairs rising up to the attic room, shower room with built in cupboards and bathroom with P shaped bath and ample storage and to the second floor is a large attic bedroom with sky light windows and storage. Viewing is highly recommended to appreciate the interior and space that is on offer.