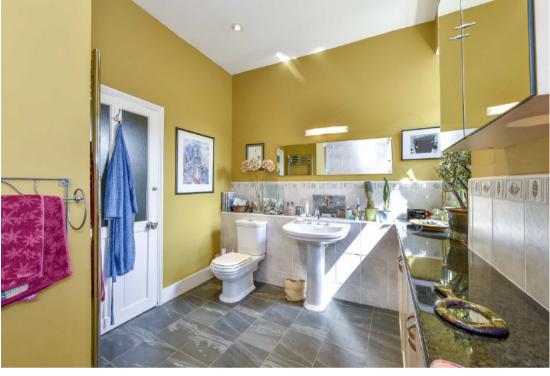

## About the Property

Interior to impress. This beautiful Victorian house has an abundance of character features to include original tiled flooring, high ceilings, cornice and coving and original fireplaces. Set in the sought after village of Brigstock with countryside walks on your door step and a short walk to the amenities in the village. The spacious accommodation is set across three floors and boasts three reception rooms and five bedrooms. Externally the property boasts lovely enclosed rear garden laid to patio with pergola and flower/shrub beds, enclosed with brick wall. Enter the property into lovely hallway with original tiled flooring and doors leading off to rooms, the living room and sitting room have bay windows to the front and original feature fireplaces, study to the rear with door leading out to the rear garden and spacious light kitchen/breakfast room with built in oven and storage cupboard, doors leading out to the rear garden and further door leading to useful utility room and downstairs wc. To the first floor are four good sized bedrooms, study/craft room with stairs rising up to the attic room, shower room with built in cupboards and bathroom with P shaped bath and ample storage and to the second floor is a large attic bedroom with sky light windows and storage. Viewing is highly recommended to appreciate the interior and space that is on offer.