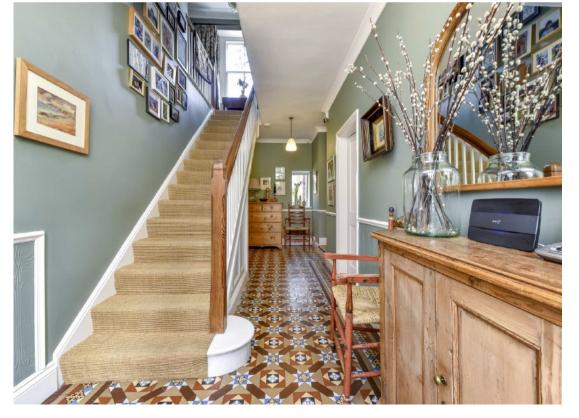

## About the Property

Interior to impress. This beautiful Victorian house has an abundance of character features to include original tiled flooring, high ceilings, cornice and coving and original fireplaces. Set in the sought after village of Brigstock with countryside walks on your door step and a short walk to the amenities in the village. The spacious accommodation is set across three floors and boasts three reception rooms and five bedrooms. Externally the property boasts lovely enclosed rear garden laid to patio with pergola and flower/shrub beds, enclosed with brick wall. Enter the property into lovely hallway with original tiled flooring and doors leading off to rooms, the living room and sitting room have bay windows to the front and original feature fireplaces, study to the rear with door leading out to the rear garden and spacious light kitchen/breakfast room with built in oven and storage cupboard, doors leading out to the rear garden and further door leading to useful utility room and downstairs wc. To the first floor are four good sized bedrooms, study/craft room with stairs rising up to the attic room, shower room with built in cupboards and bathroom with P shaped bath and ample storage and to the second floor is a large attic bedroom with sky light windows and storage. Viewing is highly recommended to appreciate the interior and space that is on offer.