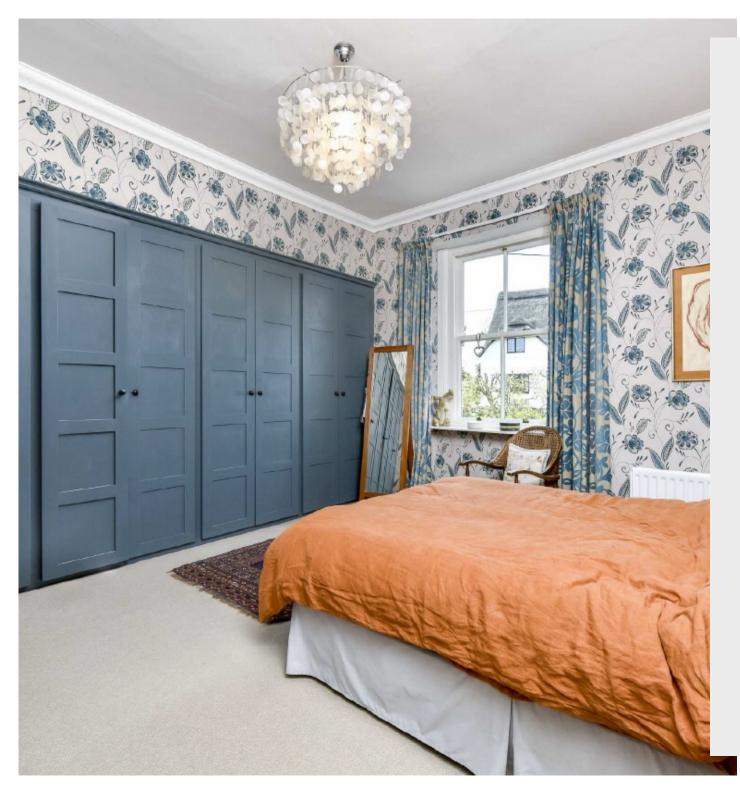

## About the Property

Interior to impress. This beautiful Victorian house has an abundance of character features to include original tiled flooring, high ceilings, cornice and coving and original fireplaces. Set in the sought after village of Brigstock with countryside walks on your door step and a short walk to the amenities in the village. The spacious accommodation is set across three floors and boasts three reception rooms and five bedrooms. Externally the property boasts lovely enclosed rear garden laid to patio with pergola and flower/shrub beds, enclosed with brick wall. Enter the property into lovely hallway with original tiled flooring and doors leading off to rooms, the living room and sitting room have bay windows to the front and original feature fireplaces, study to the rear with door leading out to the rear garden and spacious light kitchen/breakfast room with built in oven and storage cupboard, doors leading out to the rear garden and further door leading to useful utility room and downstairs wc. To the first floor are four good sized bedrooms, study/craft room with stairs rising up to the attic room, shower room with built in cupboards and bathroom with P shaped bath and ample storage and to the second floor is a large attic bedroom with sky light windows and storage. Viewing is highly recommended to appreciate the interior and space that is on offer.