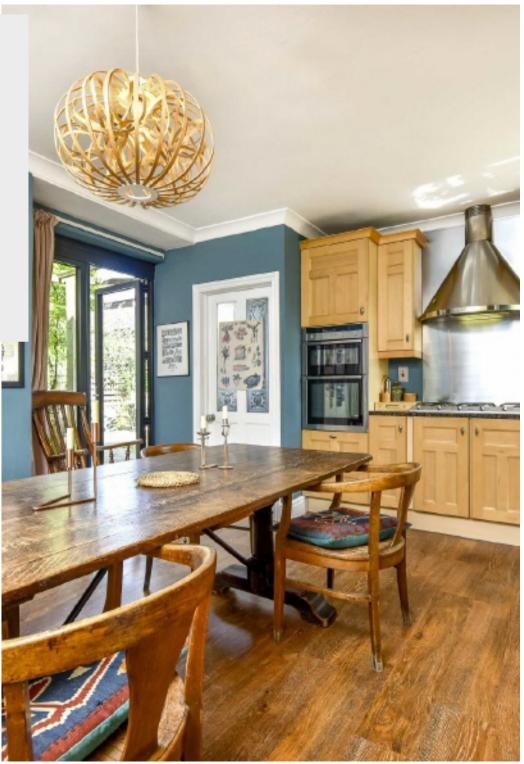

## About the Property

Interior to impress. This beautiful Victorian house has an abundance of character features to include original tiled flooring, high ceilings, cornice and coving and original fireplaces. Set in the sought after village of Brigstock with countryside walks on your door step and a short walk to the amenities in the village. The spacious accommodation is set across three floors and boasts three reception rooms and five bedrooms. Externally the property boasts lovely enclosed rear garden laid to patio with pergola and flower/shrub beds, enclosed with brick wall. Enter the property into lovely hallway with original tiled flooring and doors leading off to rooms, the living room and sitting room have bay windows to the front and original feature fireplaces, study to the rear with door leading out to the rear garden and spacious light kitchen/breakfast room with built in oven and storage cupboard, doors leading out to the rear garden and further door leading to useful utility room and downstairs wc. To the first floor are four good sized bedrooms, study/craft room with stairs rising up to the attic room, shower room with built in cupboards and bathroom with P shaped bath and ample storage and to the second floor is a large attic bedroom with sky light windows and storage. Viewing is highly recommended to appreciate the interior and space that is on offer.