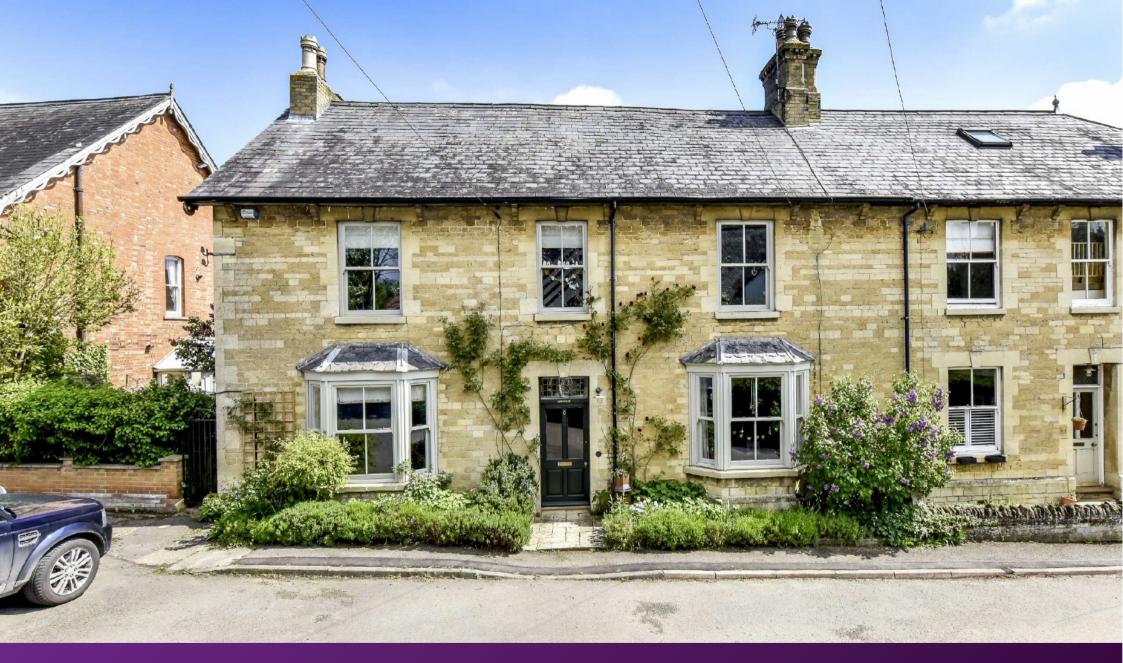

## 6 Park Walk

Stunning Victorian house in village location

₽ 2

**▶** 5

NAMES OF TAXABLE PARTY.

## About the Property

Interior to impress. This beautiful Victorian house has an abundance of character features to include original tiled flooring, high ceilings, cornice and coving and original fireplaces. Set in the sought after village of Brigstock with countryside walks on your door step and a short walk to the amenities in the village. The spacious accommodation is set across three floors and boasts three reception rooms and five bedrooms. Externally the property boasts lovely enclosed rear garden laid to patio with pergola and flower/shrub beds, enclosed with brick wall. Enter the property into lovely hallway with original tiled flooring and doors leading off to rooms, the living room and sitting room have bay windows to the front and original feature fireplaces, study to the rear with door leading out to the rear garden and spacious light kitchen/breakfast room with built in oven and storage cupboard, doors leading out to the rear garden and further door leading to useful utility room and downstairs wc. To the first floor are four good sized bedrooms, study/craft room with stairs rising up to the attic room, shower room with built in cupboards and bathroom with P shaped bath and ample storage and to the second floor is a large attic bedroom with sky light windows and storage. Viewing is highly recommended to appreciate the interior and space that is on offer.