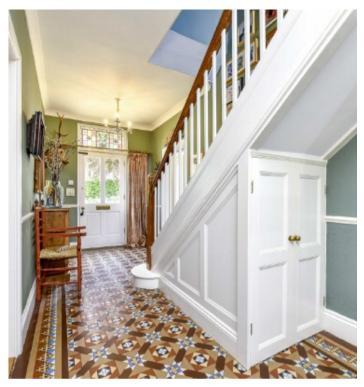

## About the Property

Interior to impress. This beautiful Victorian house has an abundance of character features to include original tiled flooring, high ceilings, cornice and coving and original fireplaces. Set in the sought after village of Brigstock with countryside walks on your door step and a short walk to the amenities in the village. The spacious accommodation is set across three floors and boasts three reception rooms and five bedrooms. Externally the property boasts lovely enclosed rear garden laid to patio with pergola and flower/shrub beds, enclosed with brick wall. Enter the property into lovely hallway with original tiled flooring and doors leading off to rooms, the living room and sitting room have bay windows to the front and original feature fireplaces, study to the rear with door leading out to the rear garden and spacious light kitchen/breakfast room with built in oven and storage cupboard, doors leading out to the rear garden and further door leading to useful utility room and downstairs wc. To the first floor are four good sized bedrooms, study/craft room with stairs rising up to the attic room, shower room with built in cupboards and bathroom with P shaped bath and ample storage and to the second floor is a large attic bedroom with sky light windows and storage. Viewing is highly recommended to appreciate the interior and space that is on offer.