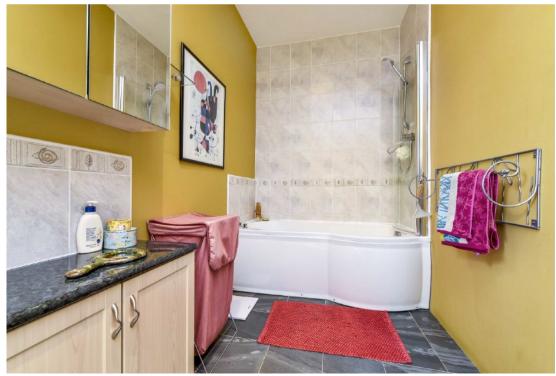

## About the Property

Interior to impress. This beautiful Victorian house has an abundance of character features to include original tiled flooring, high ceilings, cornice and coving and original fireplaces. Set in the sought after village of Brigstock with countryside walks on your door step and a short walk to the amenities in the village. The spacious accommodation is set across three floors and boasts three reception rooms and five bedrooms. Externally the property boasts lovely enclosed rear garden laid to patio with pergola and flower/shrub beds, enclosed with brick wall. Enter the property into lovely hallway with original tiled flooring and doors leading off to rooms, the living room and sitting room have bay windows to the front and original feature fireplaces, study to the rear with door leading out to the rear garden and spacious light kitchen/breakfast room with built in oven and storage cupboard, doors leading out to the rear garden and further door leading to useful utility room and downstairs wc. To the first floor are four good sized bedrooms, study/craft room with stairs rising up to the attic room, shower room with built in cupboards and bathroom with P shaped bath and ample storage and to the second floor is a large attic bedroom with sky light windows and storage. Viewing is highly recommended to appreciate the interior and space that is on offer.