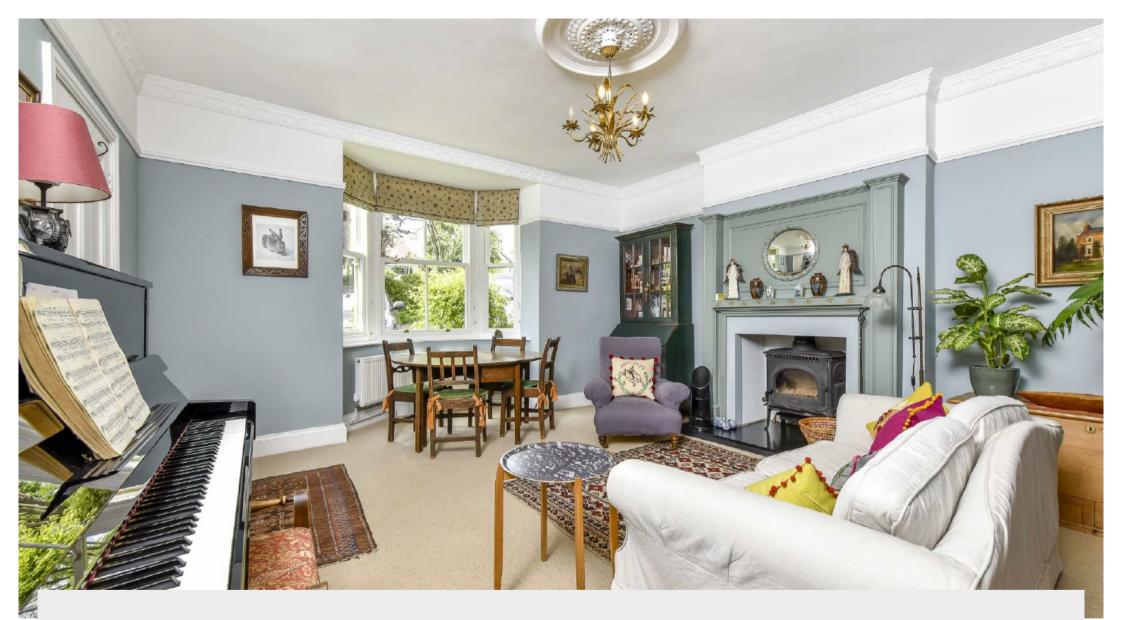

## About the Property

Interior to impress. This beautiful Victorian house has an abundance of character features to include original tiled flooring, high ceilings, cornice and coving and original fireplaces. Set in the sought after village of Brigstock with countryside walks on your door step and a short walk to the amenities in the village. The spacious accommodation is set across three floors and boasts three reception rooms and five bedrooms. Externally the property boasts lovely enclosed rear garden laid to patio with pergola and flower/shrub beds, enclosed with brick wall. Enter the property into lovely hallway with original tiled flooring and doors leading off to rooms, the living room and sitting room have bay windows to the front and original feature fireplaces, study to the rear with door leading out to the rear garden and spacious light kitchen/breakfast room with built in oven and storage cupboard, doors leading out to the rear garden and further door leading to useful utility room and downstairs wc. To the first floor are four good sized bedrooms, study/craft room with stairs rising up to the attic room, shower room with built in cupboards and bathroom with P shaped bath and ample storage and to the second floor is a large attic bedroom with sky light windows and storage. Viewing is highly recommended to appreciate the interior and space that is on offer.