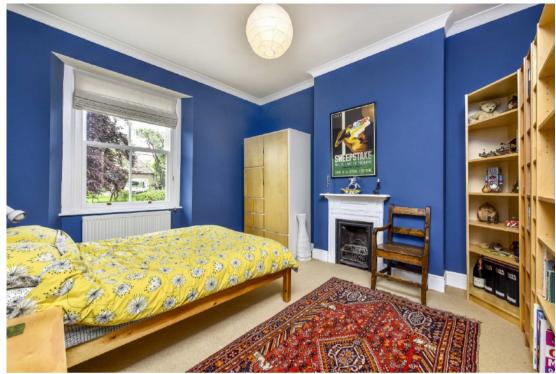

## About the Property

Interior to impress. This beautiful Victorian house has an abundance of character features to include original tiled flooring, high ceilings, cornice and coving and original fireplaces. Set in the sought after village of Brigstock with countryside walks on your door step and a short walk to the amenities in the village. The spacious accommodation is set across three floors and boasts three reception rooms and five bedrooms. Externally the property boasts lovely enclosed rear garden laid to patio with pergola and flower/shrub beds, enclosed with brick wall. Enter the property into lovely hallway with original tiled flooring and doors leading off to rooms, the living room and sitting room have bay windows to the front and original feature fireplaces, study to the rear with door leading out to the rear garden and spacious light kitchen/breakfast room with built in oven and storage cupboard, doors leading out to the rear garden and further door leading to useful utility room and downstairs wc. To the first floor are four good sized bedrooms, study/craft room with stairs rising up to the attic room, shower room with built in cupboards and bathroom with P shaped bath and ample storage and to the second floor is a large attic bedroom with sky light windows and storage. Viewing is highly recommended to appreciate the interior and space that is on offer.