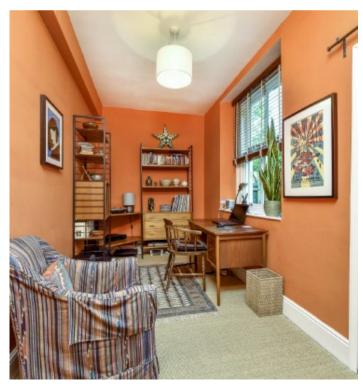

## About the Property

Interior to impress. This beautiful Victorian house has an abundance of character features to include original tiled flooring, high ceilings, cornice and coving and original fireplaces. Set in the sought after village of Brigstock with countryside walks on your door step and a short walk to the amenities in the village. The spacious accommodation is set across three floors and boasts three reception rooms and five bedrooms. Externally the property boasts lovely enclosed rear garden laid to patio with pergola and flower/shrub beds, enclosed with brick wall. Enter the property into lovely hallway with original tiled flooring and doors leading off to rooms, the living room and sitting room have bay windows to the front and original feature fireplaces, study to the rear with door leading out to the rear garden and spacious light kitchen/breakfast room with built in oven and storage cupboard, doors leading out to the rear garden and further door leading to useful utility room and downstairs wc. To the first floor are four good sized bedrooms, study/craft room with stairs rising up to the attic room, shower room with built in cupboards and bathroom with P shaped bath and ample storage and to the second floor is a large attic bedroom with sky light windows and storage. Viewing is highly recommended to appreciate the interior and space that is on offer.