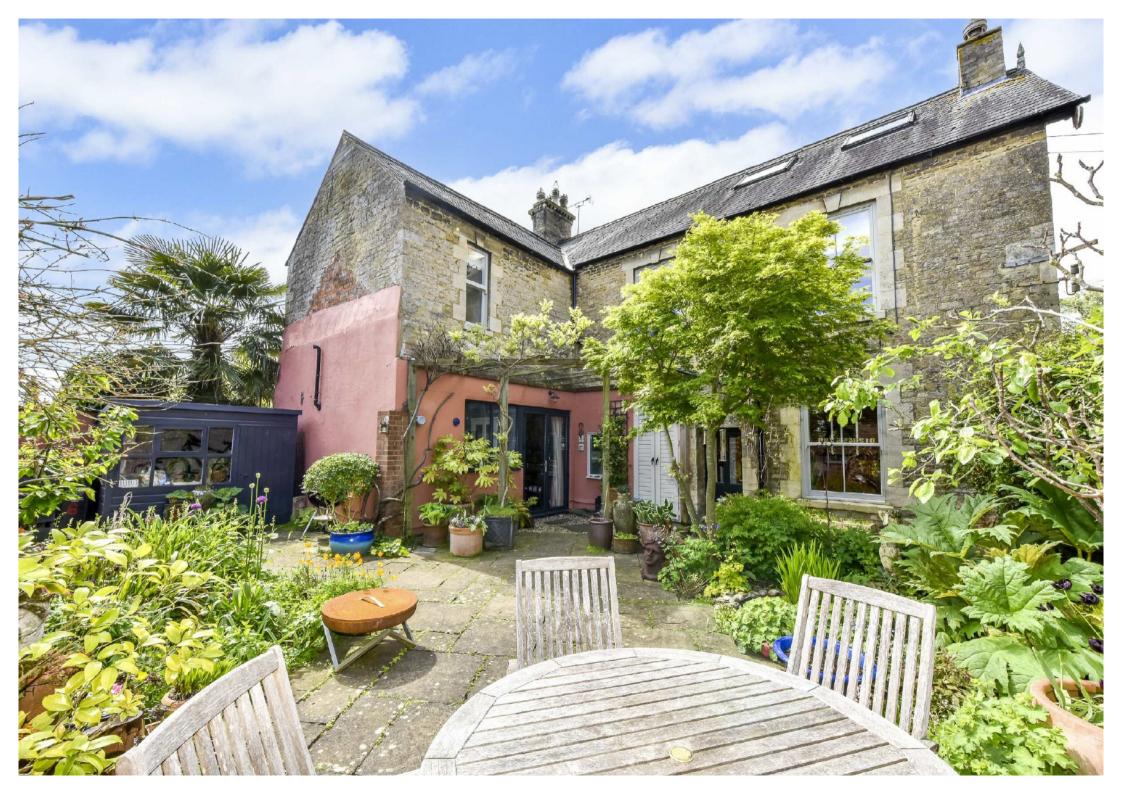

## About the Property

Interior to impress. This beautiful Victorian house has an abundance of character features to include original tiled flooring, high ceilings, cornice and coving and original fireplaces. Set in the sought after village of Brigstock with countryside walks on your door step and a short walk to the amenities in the village. The spacious accommodation is set across three floors and boasts three reception rooms and five bedrooms. Externally the property boasts lovely enclosed rear garden laid to patio with pergola and flower/shrub beds, enclosed with brick wall. Enter the property into lovely hallway with original tiled flooring and doors leading off to rooms, the living room and sitting room have bay windows to the front and original feature fireplaces, study to the rear with door leading out to the rear garden and spacious light kitchen/breakfast room with built in oven and storage cupboard, doors leading out to the rear garden and further door leading to useful utility room and downstairs wc. To the first floor are four good sized bedrooms, study/craft room with stairs rising up to the attic room, shower room with built in cupboards and bathroom with P shaped bath and ample storage and to the second floor is a large attic bedroom with sky light windows and storage. Viewing is highly recommended to appreciate the interior and space that is on offer.