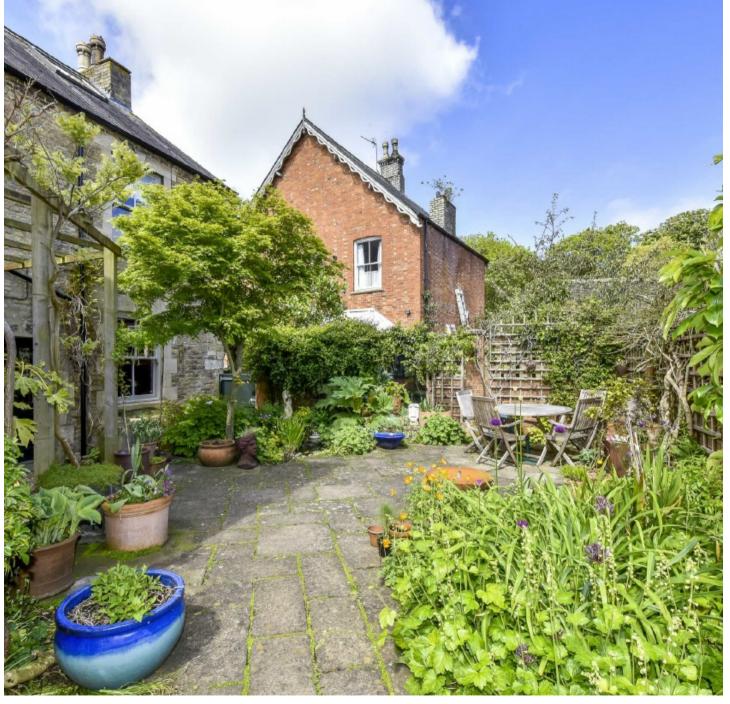

## About the Property

Interior to impress. This beautiful Victorian house has an abundance of character features to include original tiled flooring, high ceilings, cornice and coving and original fireplaces. Set in the sought after village of Brigstock with countryside walks on your door step and a short walk to the amenities in the village. The spacious accommodation is set across three floors and boasts three reception rooms and five bedrooms. Externally the property boasts lovely enclosed rear garden laid to patio with pergola and flower/shrub beds, enclosed with brick wall. Enter the property into lovely hallway with original tiled flooring and doors leading off to rooms, the living room and sitting room have bay windows to the front and original feature fireplaces, study to the rear with door leading out to the rear garden and spacious light kitchen/breakfast room with built in oven and storage cupboard, doors leading out to the rear garden and further door leading to useful utility room and downstairs wc. To the first floor are four good sized bedrooms, study/craft room with stairs rising up to the attic room, shower room with built in cupboards and bathroom with P shaped bath and ample storage and to the second floor is a large attic bedroom with sky light windows and storage. Viewing is highly recommended to appreciate the interior and space that is on offer.