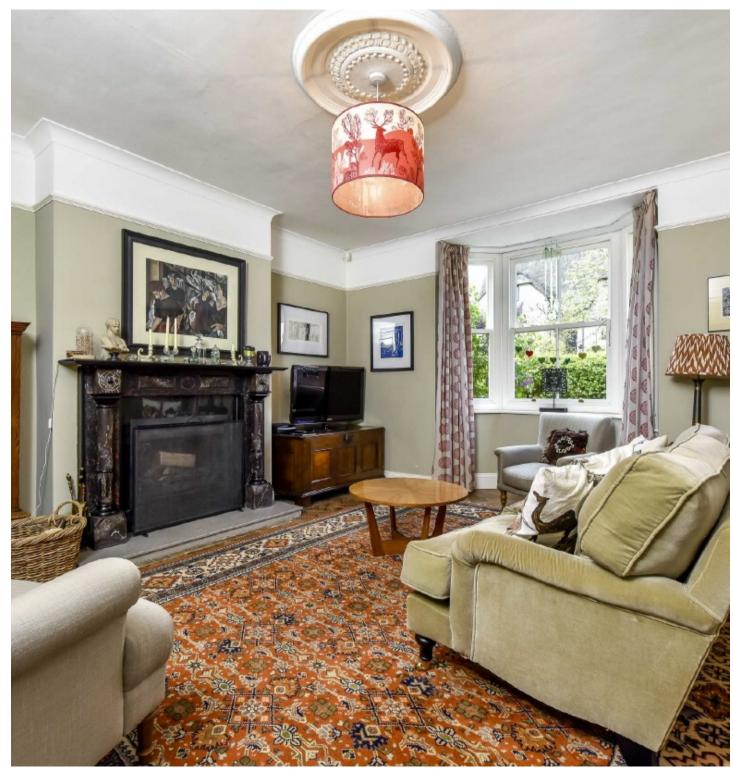

## About the Property

Interior to impress. This beautiful Victorian house has an abundance of character features to include original tiled flooring, high ceilings, cornice and coving and original fireplaces. Set in the sought after village of Brigstock with countryside walks on your door step and a short walk to the amenities in the village. The spacious accommodation is set across three floors and boasts three reception rooms and five bedrooms. Externally the property boasts lovely enclosed rear garden laid to patio with pergola and flower/shrub beds, enclosed with brick wall. Enter the property into lovely hallway with original tiled flooring and doors leading off to rooms, the living room and sitting room have bay windows to the front and original feature fireplaces, study to the rear with door leading out to the rear garden and spacious light kitchen/breakfast room with built in oven and storage cupboard, doors leading out to the rear garden and further door leading to useful utility room and downstairs wc. To the first floor are four good sized bedrooms, study/craft room with stairs rising up to the attic room, shower room with built in cupboards and bathroom with P shaped bath and ample storage and to the second floor is a large attic bedroom with sky light windows and storage. Viewing is highly recommended to appreciate the interior and space that is on offer.