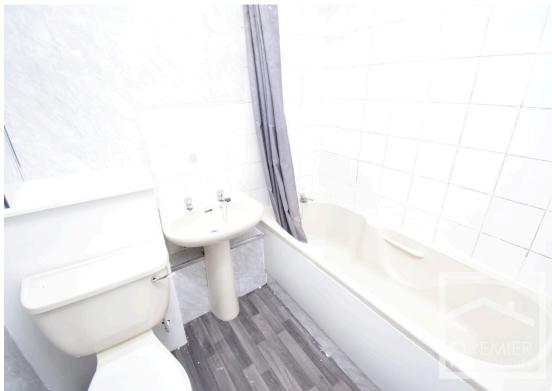

## Accommodation:

Access to the property opens to a large hallway with two storage cupboards and doors leading to a dual aspect bright and spacious lounge which has a door leading to a fitted kitchen with a range of wall and base cupboards, work tops and a wall mounted gas boiler. From the hallway there are further doors leading to two double bedrooms, the main bedroom comes with built in wardrobes.