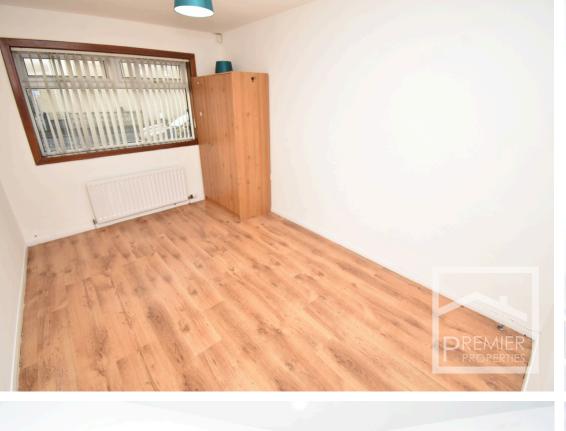

## Accommodation:

Access to the property opens to a large hallway with two storage cupboards and doors leading to a dual aspect bright and spacious lounge which has a door leading to a fitted kitchen with a range of wall and base cupboards, work tops and a wall mounted gas boiler. From the hallway there are further doors leading to two double bedrooms, the main bedroom comes with built in wardrobes.