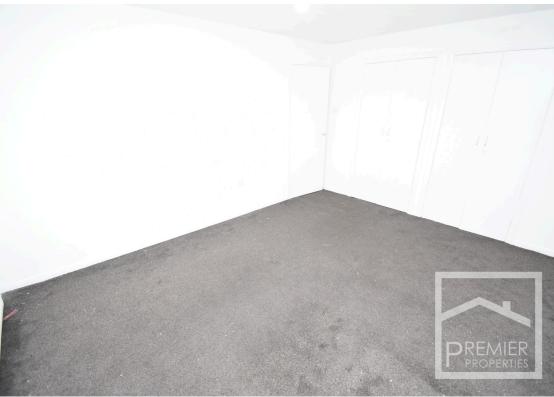

## Accommodation:

Access to the property opens to a large hallway with two storage cupboards and doors leading to a dual aspect bright and spacious lounge which has a door leading to a fitted kitchen with a range of wall and base cupboards, work tops and a wall mounted gas boiler. From the hallway there are further doors leading to two double bedrooms, the main bedroom comes with built in wardrobes.