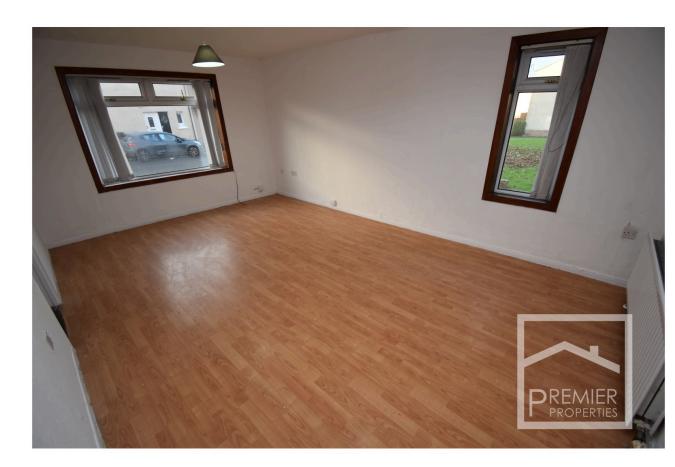

## Accommodation:

Access to the property opens to a large hallway with two storage cupboards and doors leading to a dual aspect bright and spacious lounge which has a door leading to a fitted kitchen with a range of wall and base cupboards, work tops and a wall mounted gas boiler. From the hallway there are further doors leading to two double bedrooms, the main bedroom comes with built in wardrobes.