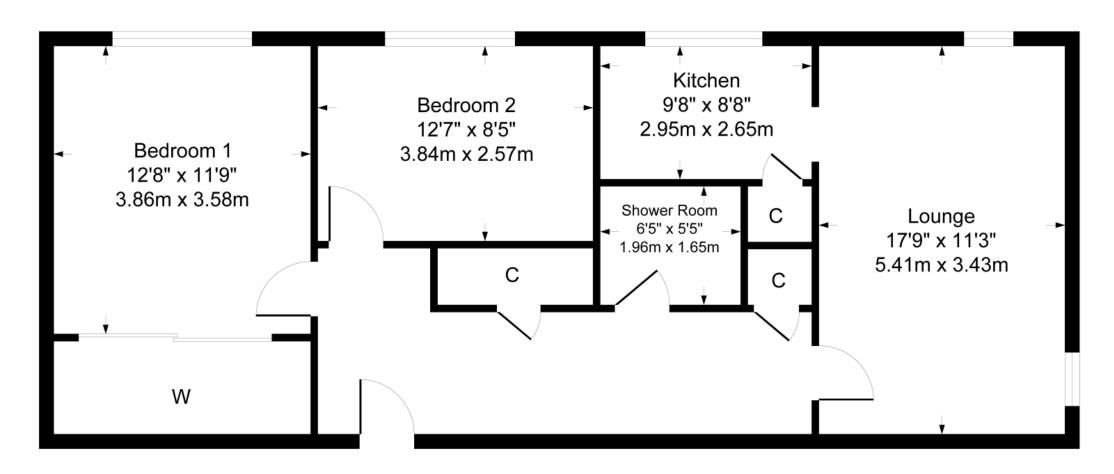

## Accommodation:

Access to the property opens to a large hallway with two storage cupboards and doors leading to a dual aspect bright and spacious lounge which has a door leading to a fitted kitchen with a range of wall and base cupboards, work tops and a wall mounted gas boiler. From the hallway there are further doors leading to two double bedrooms, the main bedroom comes with built in wardrobes.

Although every attempt has been made to ensure accuracy, all measurements are approximate.

This floorplan is for illustrative purposes only and not to scale.

Measured in accordance with RICS Standards.