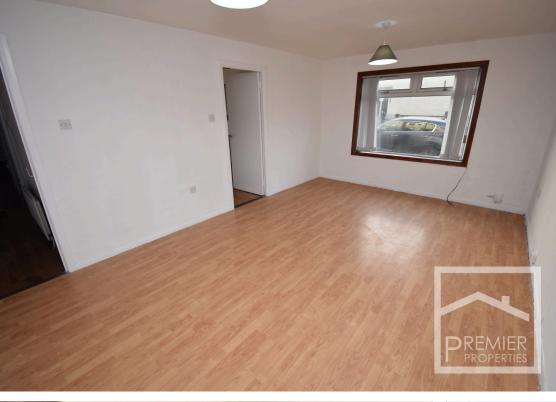

## Accommodation:

Access to the property opens to a large hallway with two storage cupboards and doors leading to a dual aspect bright and spacious lounge which has a door leading to a fitted kitchen with a range of wall and base cupboards, work tops and a wall mounted gas boiler. From the hallway there are further doors leading to two double bedrooms, the main bedroom comes with built in wardrobes.