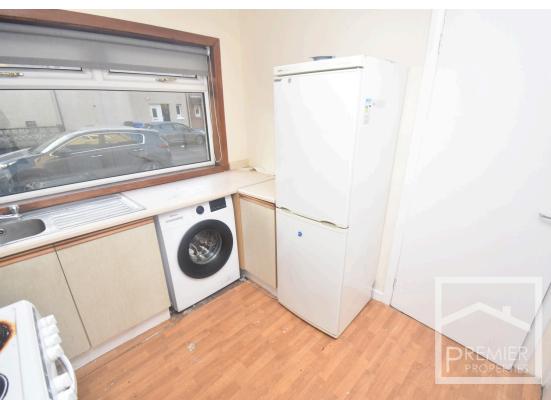

## Accommodation:

Access to the property opens to a large hallway with two storage cupboards and doors leading to a dual aspect bright and spacious lounge which has a door leading to a fitted kitchen with a range of wall and base cupboards, work tops and a wall mounted gas boiler. From the hallway there are further doors leading to two double bedrooms, the main bedroom comes with built in wardrobes.