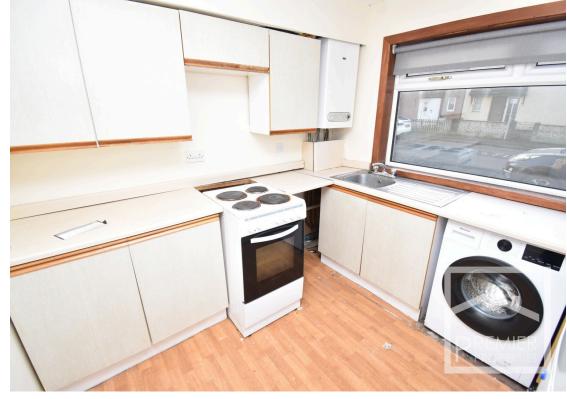

## Accommodation:

Access to the property opens to a large hallway with two storage cupboards and doors leading to a dual aspect bright and spacious lounge which has a door leading to a fitted kitchen with a range of wall and base cupboards, work tops and a wall mounted gas boiler. From the hallway there are further doors leading to two double bedrooms, the main bedroom comes with built in wardrobes.