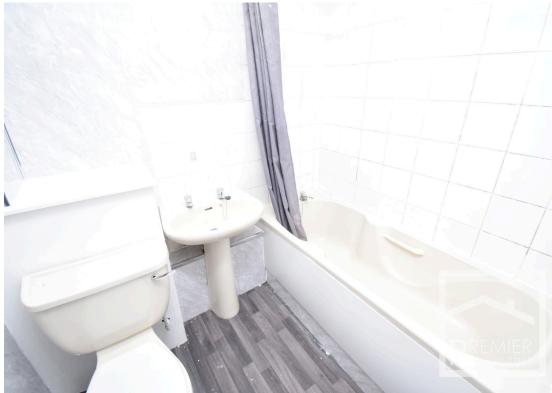

## Accommodation:

Access to the property opens to a large hallway with two storage cupboards and doors leading to a dual aspect bright and spacious lounge which has a door leading to a fitted kitchen with a range of wall and base cupboards, work tops and a wall mounted gas boiler. From the hallway there are further doors leading to two double bedrooms, the main bedroom comes with built in wardrobes.