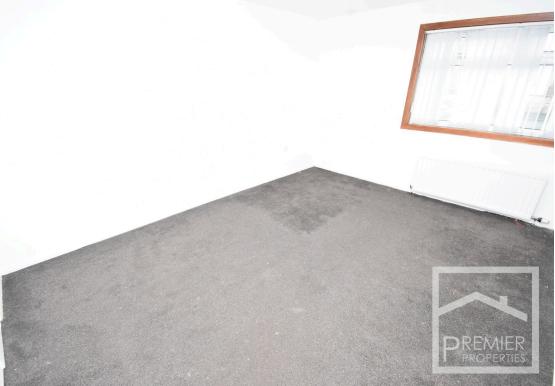

## Accommodation:

Access to the property opens to a large hallway with two storage cupboards and doors leading to a dual aspect bright and spacious lounge which has a door leading to a fitted kitchen with a range of wall and base cupboards, work tops and a wall mounted gas boiler. From the hallway there are further doors leading to two double bedrooms, the main bedroom comes with built in wardrobes.