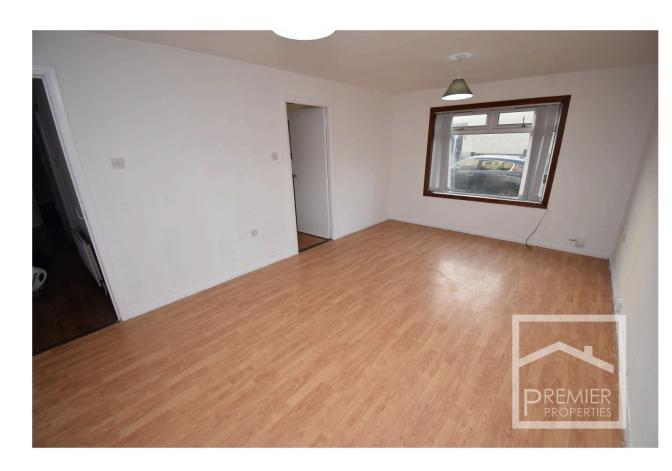

## Accommodation:

Access to the property opens to a large hallway with two storage cupboards and doors leading to a dual aspect bright and spacious lounge which has a door leading to a fitted kitchen with a range of wall and base cupboards, work tops and a wall mounted gas boiler. From the hallway there are further doors leading to two double bedrooms, the main bedroom comes with built in wardrobes.