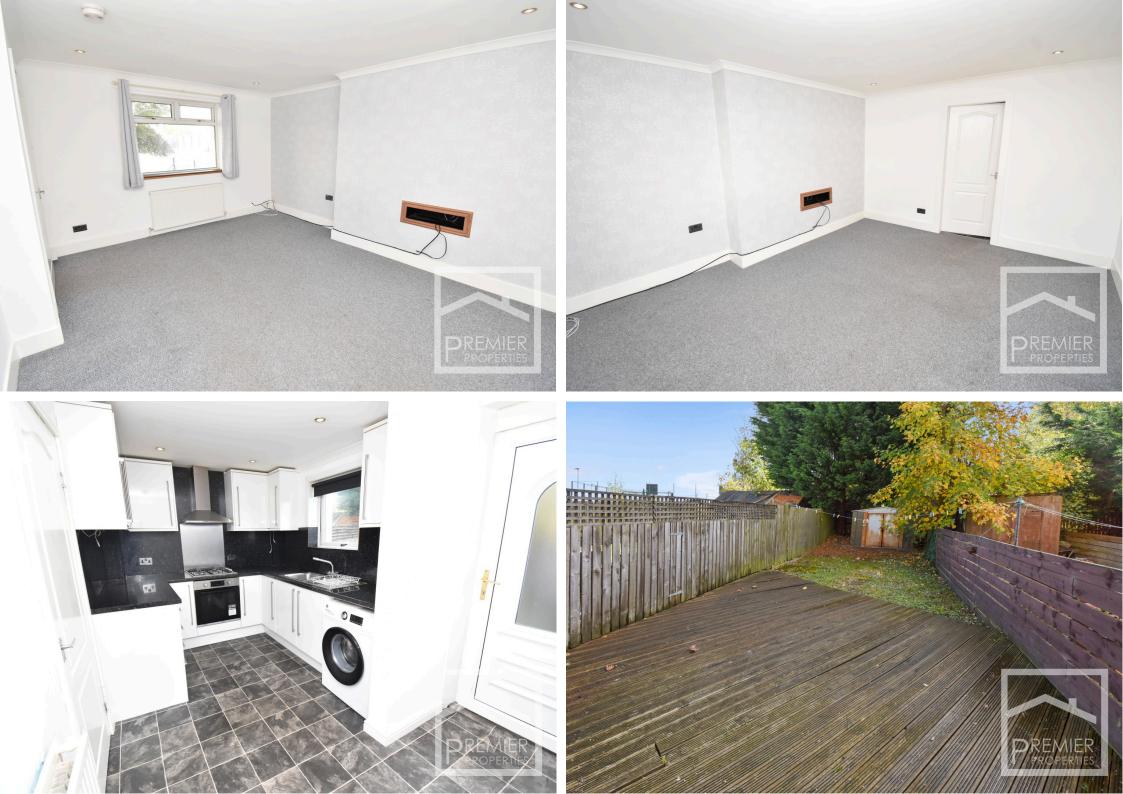

Tel: 01698322555 7A Church Street, Uddingston, Glasgow, G71 7PT <u>info@premierpropertiesweb.com</u>

FORTH STREET, UDDINGSTON

OFFERS OVER £120,000

- Good starter home
- Popular location
- Spacious living room
- Kitchen with some integrated appliances
- Two double bedrooms
- Fitted bathroom with white suite
- Full Double Glazing & GCH
- Private rear garden

This attractively priced mid-terrace home is situated in a tranquil cul-de-sac in the sought after Birkenshaw neighbourhood of Uddingston.

Excellent family living accommodation is on offer comprising of a spacious lounge, good sized modern kitchen with a range of wall and base units and ample work tops, fully tiled bathroom with a white suite, two double bedrooms and further features are gas central heating and double glazing throughout.

Outside to the rear there are low maintenance gardens to the front and rear.

Fourth Street is located within a popular area of Birkenshaw, Uddingston. The village of Uddingston is highly regarded for its excellent main street where you can find the majority of every day shopping needs, a great choice of restaurants, pubs and bistros. The property is located within popular school catchments. Regular bus and train services are available from Motherwell and Uddingston to the surrounding towns and cities including Clasgow and Edinburgh. The M8 and M74 motorways provides excellent access to the central belt linking the surrounding towns and cities. Sports facilities are in abundance within the area and include sports and leisure centres, golf courses, swimming pools and country parks.