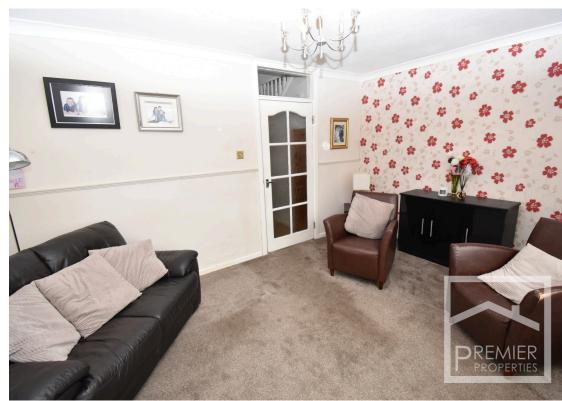

## Accommodation:

The property is accessed via the garden, front door leading to a good sized hallway with two storage cupboards and further internal doors leading to a spacious 14'9" x 8'1" kitchen diner and to the rear a good sized lounge, upstairs there are two double bedrooms, main bedroom has built in wardrobes and shower room.