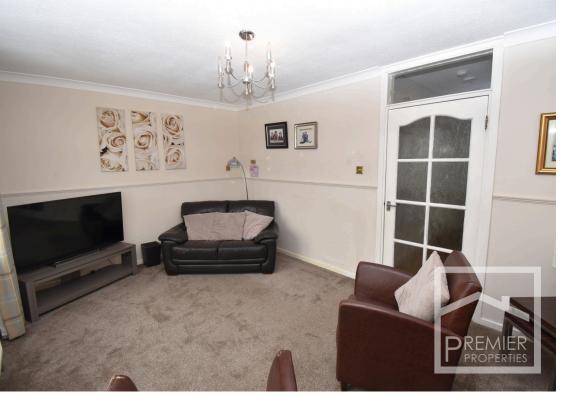

## Accommodation:

The property is accessed via the garden, front door leading to a good sized hallway with two storage cupboards and further internal doors leading to a spacious 14'9" x 8'1" kitchen diner and to the rear a good sized lounge, upstairs there are two double bedrooms, main bedroom has built in wardrobes and shower room.