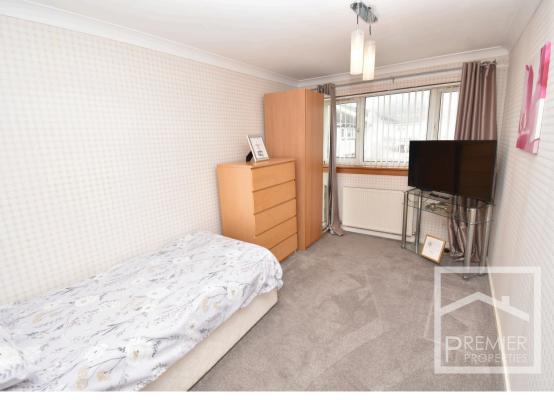

## Accommodation:

The property is accessed via the garden, front door leading to a good sized hallway with two storage cupboards and further internal doors leading to a spacious 14'9" x 8'1" kitchen diner and to the rear a good sized lounge, upstairs there are two double bedrooms, main bedroom has built in wardrobes and shower room.