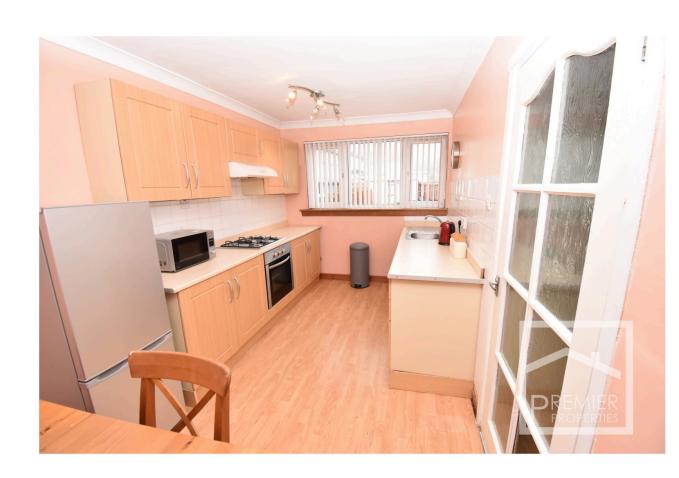

## Accommodation:

The property is accessed via the garden, front door leading to a good sized hallway with two storage cupboards and further internal doors leading to a spacious 14'9" x 8'1" kitchen diner and to the rear a good sized lounge, upstairs there are two double bedrooms, main bedroom has built in wardrobes and shower room.