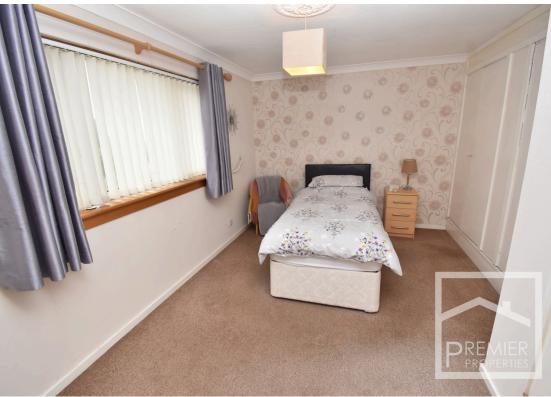

## Accommodation:

The property is accessed via the garden, front door leading to a good sized hallway with two storage cupboards and further internal doors leading to a spacious 14'9" x 8'1" kitchen diner and to the rear a good sized lounge, upstairs there are two double bedrooms, main bedroom has built in wardrobes and shower room.