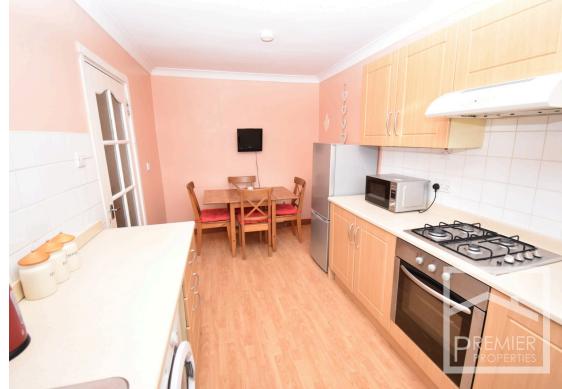

## Accommodation:

The property is accessed via the garden, front door leading to a good sized hallway with two storage cupboards and further internal doors leading to a spacious 14'9" x 8'1" kitchen diner and to the rear a good sized lounge, upstairs there are two double bedrooms, main bedroom has built in wardrobes and shower room.