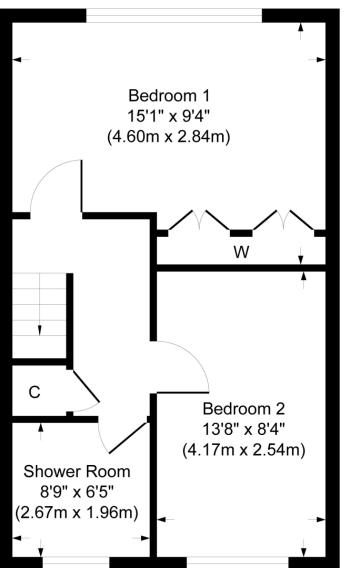

## Accommodation:

The property is accessed via the garden, front door leading to a good sized hallway with two storage cupboards and further internal doors leading to a spacious 14'9" x 8'1" kitchen diner and to the rear a good sized lounge, upstairs there are two double bedrooms, main bedroom has built in wardrobes and shower room.

**Ground Floor** 

First Floor