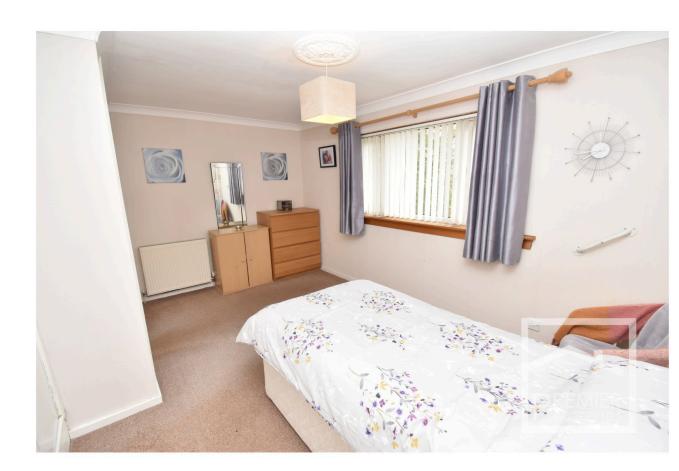

## Accommodation:

The property is accessed via the garden, front door leading to a good sized hallway with two storage cupboards and further internal doors leading to a spacious 14'9" x 8'1" kitchen diner and to the rear a good sized lounge, upstairs there are two double bedrooms, main bedroom has built in wardrobes and shower room.