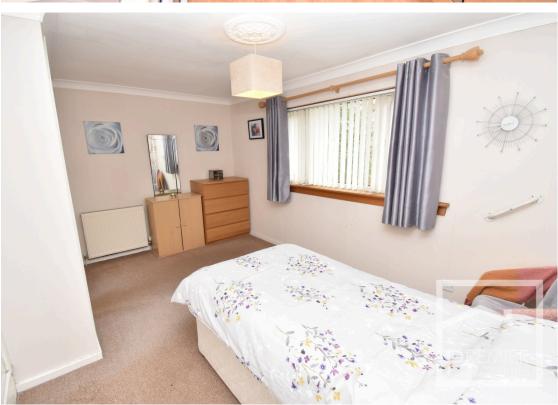

## Accommodation:

The property is accessed via the garden, front door leading to a good sized hallway with two storage cupboards and further internal doors leading to a spacious 14'9" x 8'1" kitchen diner and to the rear a good sized lounge, upstairs there are two double bedrooms, main bedroom has built in wardrobes and shower room.