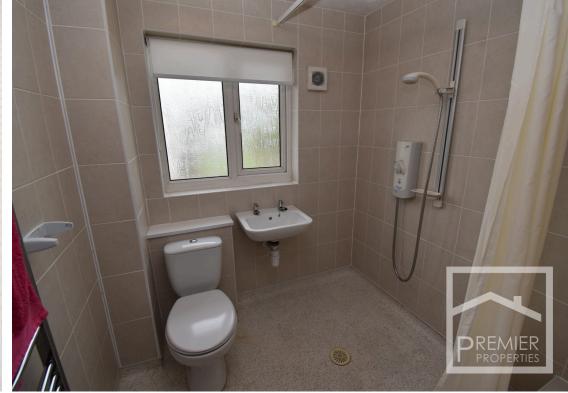

## Accommodation:

The property is accessed via the garden, front door leading to a good sized hallway with two storage cupboards and further internal doors leading to a spacious 14'9" x 8'1" kitchen diner and to the rear a good sized lounge, upstairs there are two double bedrooms, main bedroom has built in wardrobes and shower room.