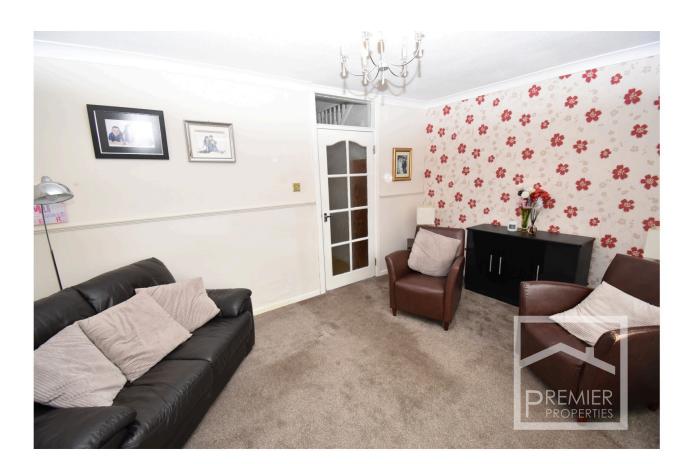

## Accommodation:

The property is accessed via the garden, front door leading to a good sized hallway with two storage cupboards and further internal doors leading to a spacious 14'9" x 8'1" kitchen diner and to the rear a good sized lounge, upstairs there are two double bedrooms, main bedroom has built in wardrobes and shower room.