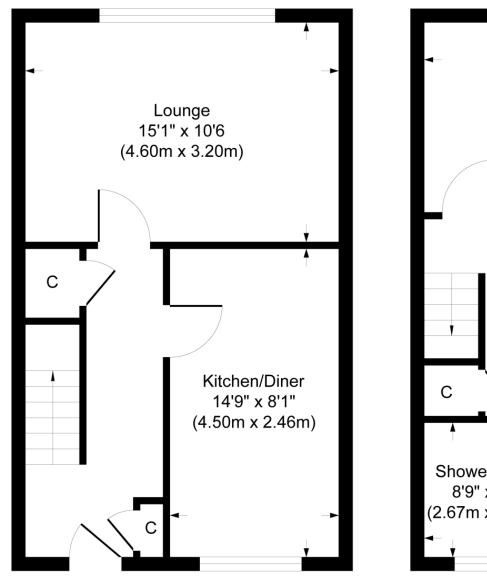

## Accommodation:

The property is accessed via the garden, front door leading to a good sized hallway with two storage cupboards and further internal doors leading to a spacious 14'9" x 8'1" kitchen diner and to the rear a good sized lounge, upstairs there are two double bedrooms, main bedroom has built in wardrobes and shower room.

**Ground Floor** 

First Floor