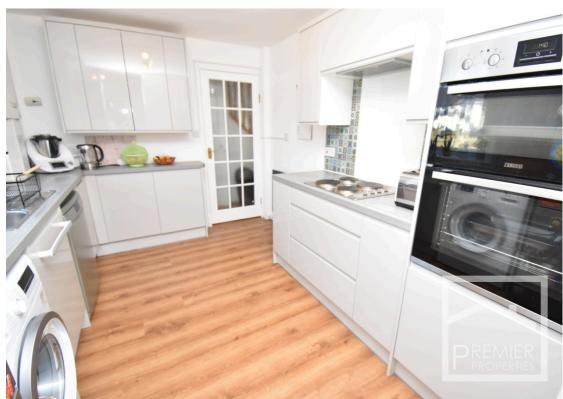

## Accommodation:

The property comprises: Reception hall, a bright and spacious family size lounge, stunning fitted kitchen, three well appointed bedrooms all with storage facilities and a family re-fitted modern bathroom. Outside there is a driveway to the front of the property with a good sized well kept gardens to the rear.