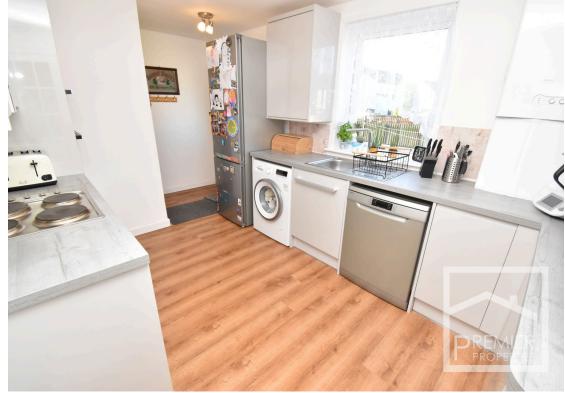

## Accommodation:

The property comprises: Reception hall, a bright and spacious family size lounge, stunning fitted kitchen, three well appointed bedrooms all with storage facilities and a family re-fitted modern bathroom. Outside there is a driveway to the front of the property with a good sized well kept gardens to the rear.