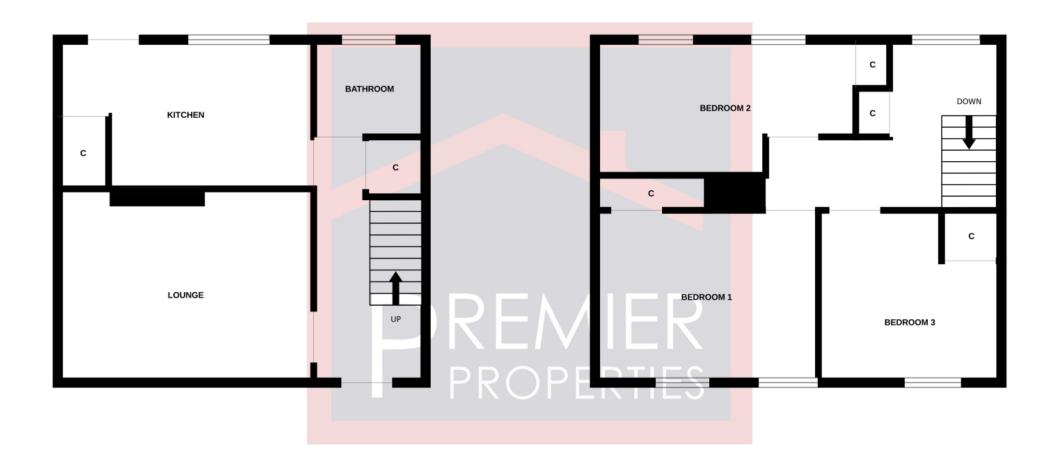

## Accommodation:

The property comprises: Reception hall, a bright and spacious family size lounge, stunning fitted kitchen, three well appointed bedrooms all with storage facilities and a family re-fitted modern bathroom. Outside there is a driveway to the front of the property with a good sized well kept gardens to the rear.

GROUND FLOOR 1ST FLOOR