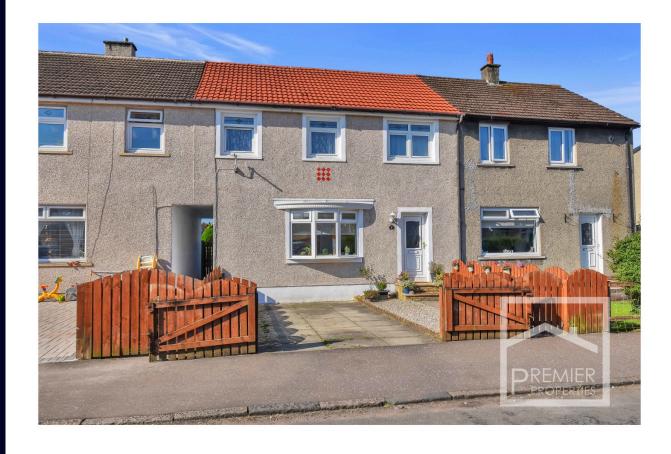

Set in a rarely and highly desirable pocket of Viewpark, Uddingston is this larger style mid-terrace villa. Offering a tremendous opportunity for first time buyers and or families alike.

## Accommodation:

The property comprises: Reception hall, a bright and spacious family size lounge, stunning fitted kitchen, three well appointed bedrooms all with storage facilities and a family re-fitted modern bathroom. Outside there is a driveway to the front of the property with a good sized well kept gardens to the rear.

The property is further enhanced with double glazing, gas central heating, off street parking, front and rear gardens.

Due to the popular location and the way the property has been lovingly maintained early viewings are recommended to avoid dissappoinment.