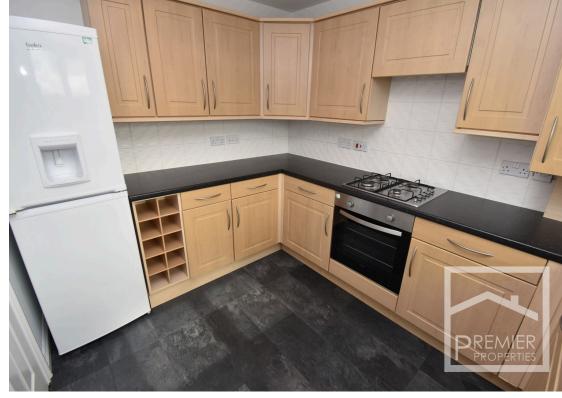

## Accommodation:

The accommodation comprises of a spacious lounge with ample dining space, kitchen with white goods, family bathroom with three piece suite, two double bedrooms with fitted mirrored wardrobes and a master en-suite shower room.