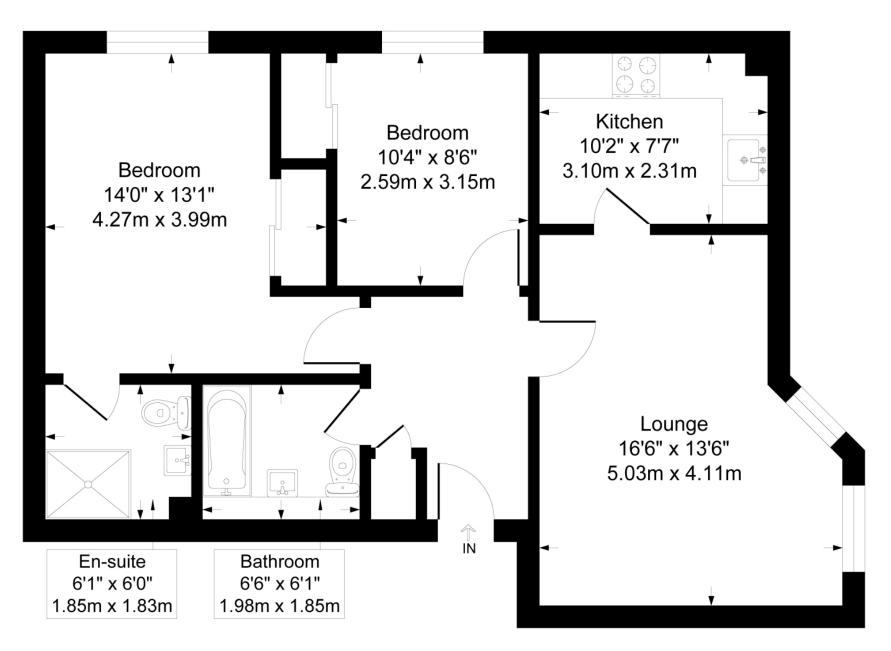

## Accommodation:

The accommodation comprises of a spacious lounge with ample dining space, kitchen with white goods, family bathroom with three piece suite, two double bedrooms with fitted mirrored wardrobes and a master en-suite shower room.

Further benefits are gas c.h., double glazing, secure entry system and private parking.

Although every attempt has been made to ensure accuracy, all measurements are approximate.

This floorplan is for illustrative purposes only and not to scale.

Measured in accordance with RICS Standards.