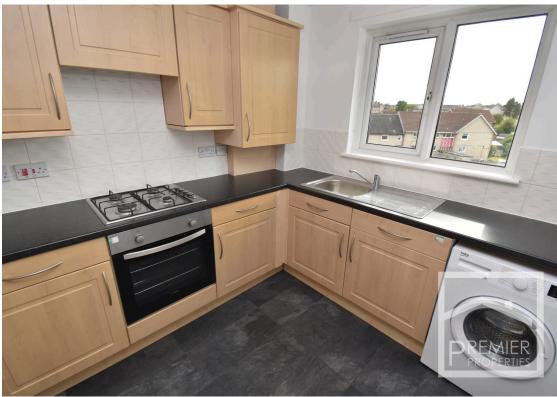

## Accommodation:

The accommodation comprises of a spacious lounge with ample dining space, kitchen with white goods, family bathroom with three piece suite, two double bedrooms with fitted mirrored wardrobes and a master en-suite shower room.