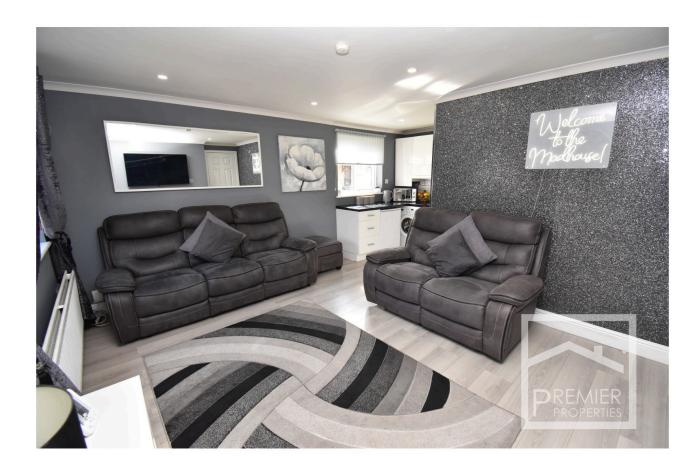

## Accommodation:

Front entrance leads to a porch and door leading to a bright and spacious dual aspect open plan lounge and kitchen area, kitchen is well designed with a range of wall and base units and a built in oven and hob, centrally situated hallway has doors leading to two bedrooms, one with a fitted wardrobe and a stunning refitted bathroom with white suite, to the rear of the property is what was a garage which has been converted and currently being used as a large bedroom measuring 17'6 x 8' which has a double glazed window, a fitted wardrobe and gas central heating.