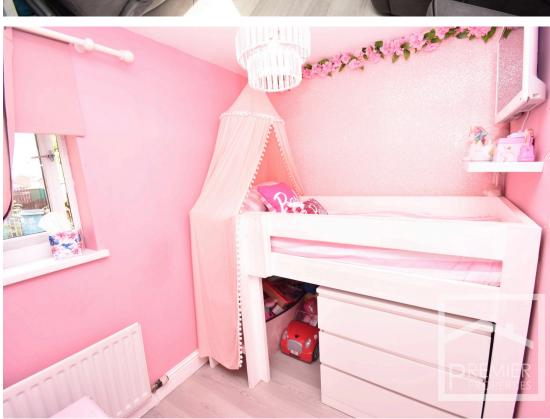

## Accommodation:

Front entrance leads to a porch and door leading to a bright and spacious dual aspect open plan lounge and kitchen area, kitchen is well designed with a range of wall and base units and a built in oven and hob, centrally situated hallway has doors leading to two bedrooms, one with a fitted wardrobe and a stunning refitted bathroom with white suite, to the rear of the property is what was a garage which has been converted and currently being used as a large bedroom measuring 17'6 x 8' which has a double glazed window, a fitted wardrobe and gas central heating.