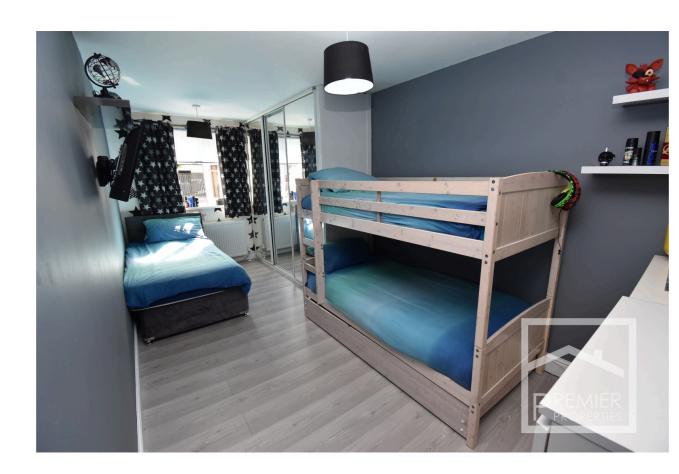

## Accommodation:

Front entrance leads to a porch and door leading to a bright and spacious dual aspect open plan lounge and kitchen area, kitchen is well designed with a range of wall and base units and a built in oven and hob, centrally situated hallway has doors leading to two bedrooms, one with a fitted wardrobe and a stunning refitted bathroom with white suite, to the rear of the property is what was a garage which has been converted and currently being used as a large bedroom measuring 17'6 x 8' which has a double glazed window, a fitted wardrobe and gas central heating.