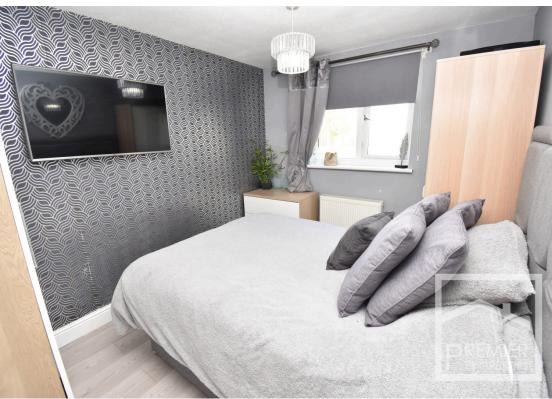

## Accommodation:

Front entrance leads to a porch and door leading to a bright and spacious dual aspect open plan lounge and kitchen area, kitchen is well designed with a range of wall and base units and a built in oven and hob, centrally situated hallway has doors leading to two bedrooms, one with a fitted wardrobe and a stunning refitted bathroom with white suite, to the rear of the property is what was a garage which has been converted and currently being used as a large bedroom measuring 17'6 x 8' which has a double glazed window, a fitted wardrobe and gas central heating.