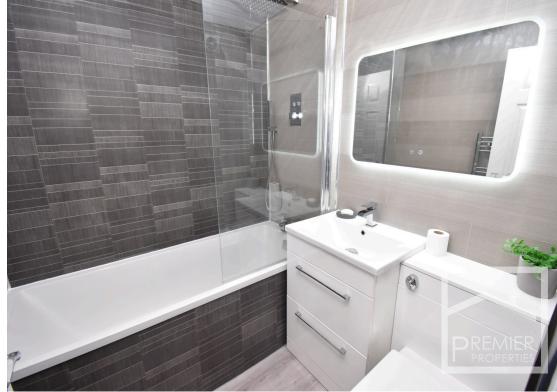

## Accommodation:

Front entrance leads to a porch and door leading to a bright and spacious dual aspect open plan lounge and kitchen area, kitchen is well designed with a range of wall and base units and a built in oven and hob, centrally situated hallway has doors leading to two bedrooms, one with a fitted wardrobe and a stunning refitted bathroom with white suite, to the rear of the property is what was a garage which has been converted and currently being used as a large bedroom measuring 17'6 x 8' which has a double glazed window, a fitted wardrobe and gas central heating.