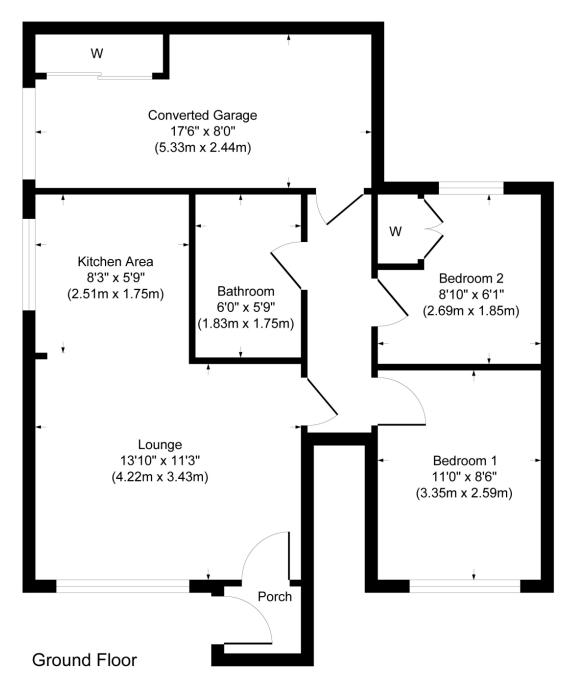

## Accommodation:

Front entrance leads to a porch and door leading to a bright and spacious dual aspect open plan lounge and kitchen area, kitchen is well designed with a range of wall and base units and a built in oven and hob, centrally situated hallway has doors leading to two bedrooms, one with a fitted wardrobe and a stunning refitted bathroom with white suite, to the rear of the property is what was a garage which has been converted and currently being used as a large bedroom measuring 17'6 x 8' which has a double glazed window, a fitted wardrobe and gas central heating.

Although every attempt has been made to ensure accuracy, all measurements are approximate. This floorplan is for illustrative purposes only and not to scale.

Measured in accordance with RICS Standards.© Outline Photos.