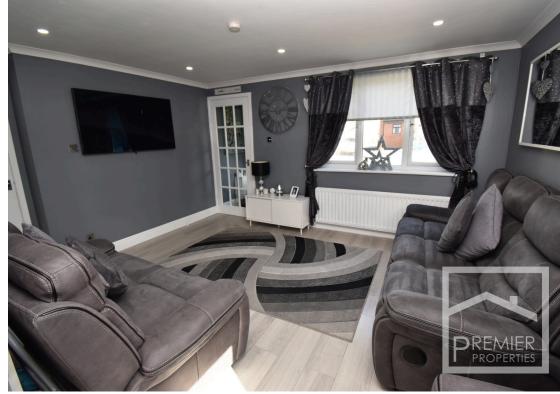

## Accommodation:

Front entrance leads to a porch and door leading to a bright and spacious dual aspect open plan lounge and kitchen area, kitchen is well designed with a range of wall and base units and a built in oven and hob, centrally situated hallway has doors leading to two bedrooms, one with a fitted wardrobe and a stunning refitted bathroom with white suite, to the rear of the property is what was a garage which has been converted and currently being used as a large bedroom measuring 17'6 x 8' which has a double glazed window, a fitted wardrobe and gas central heating.