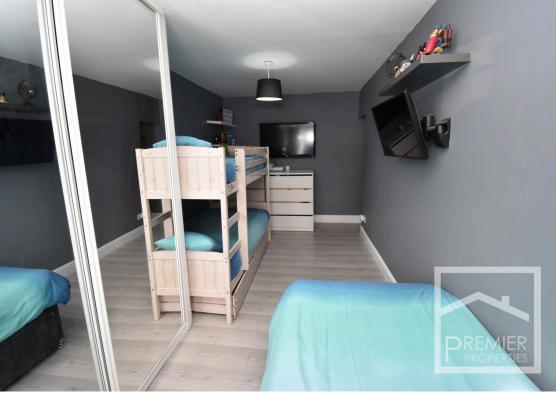

## Accommodation:

Front entrance leads to a porch and door leading to a bright and spacious dual aspect open plan lounge and kitchen area, kitchen is well designed with a range of wall and base units and a built in oven and hob, centrally situated hallway has doors leading to two bedrooms, one with a fitted wardrobe and a stunning refitted bathroom with white suite, to the rear of the property is what was a garage which has been converted and currently being used as a large bedroom measuring 17'6 x 8' which has a double glazed window, a fitted wardrobe and gas central heating.