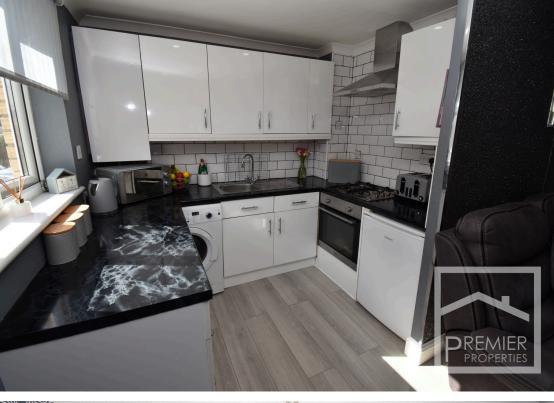

## Accommodation:

Front entrance leads to a porch and door leading to a bright and spacious dual aspect open plan lounge and kitchen area, kitchen is well designed with a range of wall and base units and a built in oven and hob, centrally situated hallway has doors leading to two bedrooms, one with a fitted wardrobe and a stunning refitted bathroom with white suite, to the rear of the property is what was a garage which has been converted and currently being used as a large bedroom measuring 17'6 x 8' which has a double glazed window, a fitted wardrobe and gas central heating.