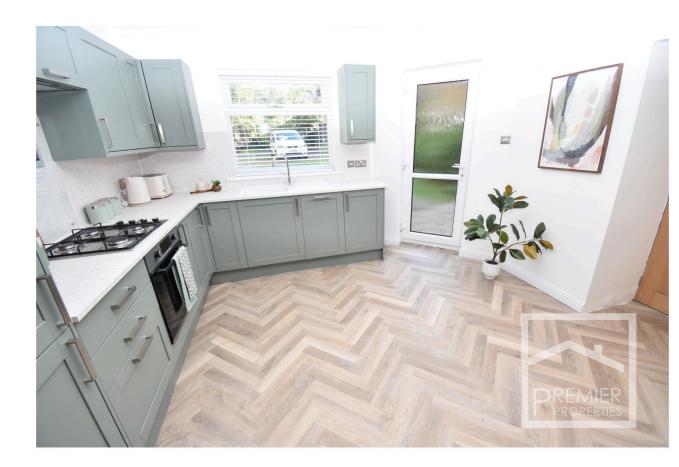

## Accommodation:

From the front there is an entrance lobby with built in cupboards either side with a further hallway with doors leading to a double bedroom to the right handside with fitted wardrobes, a newly fitted bathroom with a high end three piece white suite including a vanity enclosed basin and heated towel rail with tiled floor and part tiled walls and to the other side is the dual aspect lounge with new carpets, from the lounge is a door leading to a 17'2" x 11'9" kitchen dining room with plenty of space for dining furniture and integrated appliances such as a microwave, fridge/freezer and oven with gas hob. Also there is a understairs cupboard off of kitchen with plumbing for a washing machine. To the first floor there is a landing with an eaved storage cupboard and a door leading to a stunning shower room and a two further double bedrooms one with two 'velux' style double glazed windows letting in an abundance of natural light and the other with fitted wardrobes and eaved storage cupboard.