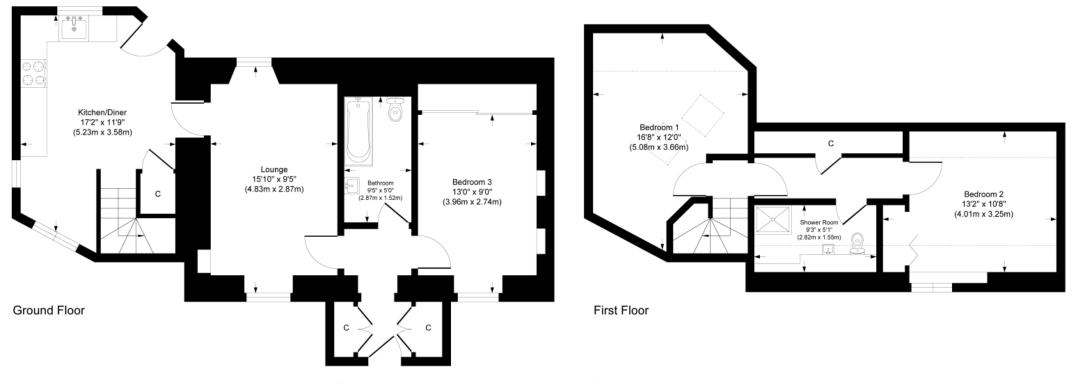

## Accommodation:

From the front there is an entrance lobby with built in cupboards either side with a further hallway with doors leading to a double bedroom to the right handside with fitted wardrobes, a newly fitted bathroom with a high end three piece white suite including a vanity enclosed basin and heated towel rail with tiled floor and part tiled walls and to the other side is the dual aspect lounge with new carpets, from the lounge is a door leading to a 17'2" x 11'9" kitchen dining room with plenty of space for dining furniture and integrated appliances such as a microwave, fridge/freezer and oven with gas hob. Also there is a understairs cupboard off of kitchen with plumbing for a washing machine. To the first floor there is a landing with an eaved storage cupboard and a door leading to a stunning shower room and a two further double bedrooms one with two 'velux' style double glazed windows letting in an abundance of natural light and the other with fitted wardrobes and eaved storage cupboard.

Although every attempt has been made to ensure accuracy, all measurements are approximate. This floorplan is for illustrative purposes only and not to scale. Measured in accordance with RICS Standards.