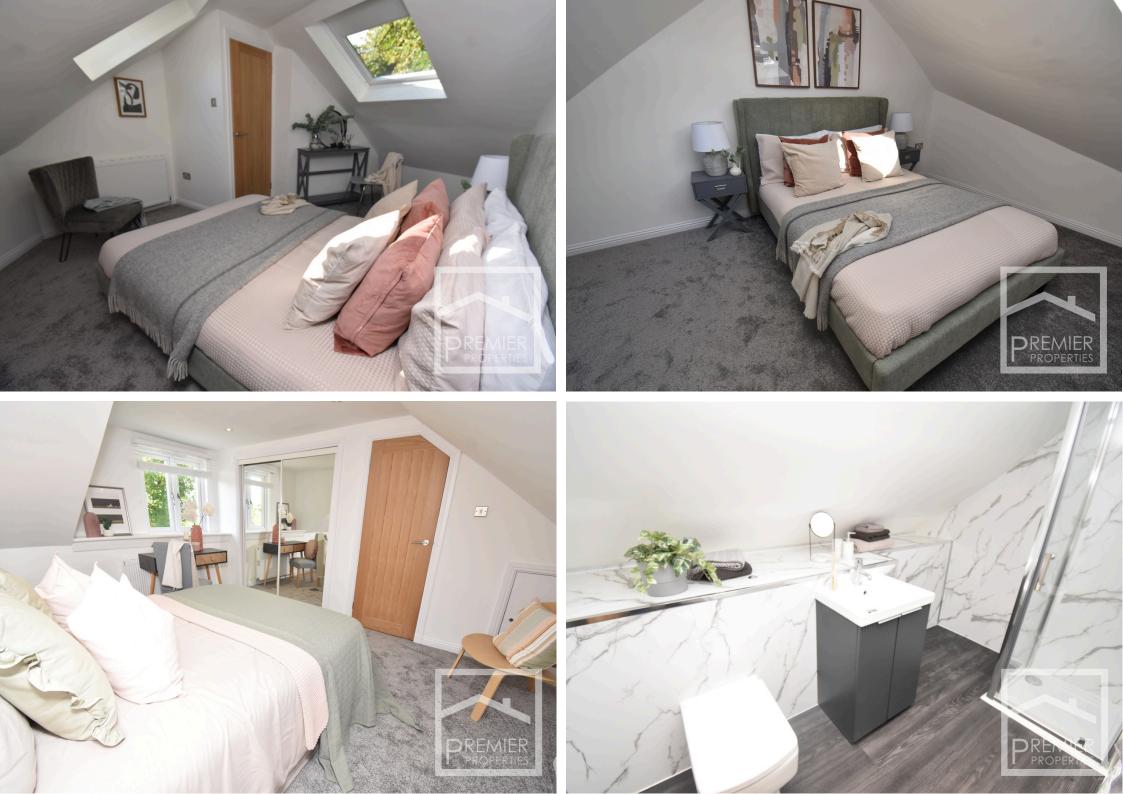

## Accommodation:

From the front there is an entrance lobby with built in cupboards either side with a further hallway with doors leading to a double bedroom to the right handside with fitted wardrobes, a newly fitted bathroom with a high end three piece white suite including a vanity enclosed basin and heated towel rail with tiled floor and part tiled walls and to the other side is the dual aspect lounge with new carpets, from the lounge is a door leading to a 17'2" x 11'9" kitchen dining room with plenty of space for dining furniture and integrated appliances such as a microwave, fridge/freezer and oven with gas hob. Also there is a understairs cupboard off of kitchen with plumbing for a washing machine. To the first floor there is a landing with an eaved storage cupboard and a door leading to a stunning shower room and a two further double bedrooms one with two 'velux' style double glazed windows letting in an abundance of natural light and the other with fitted wardrobes and eaved storage cupboard.

Other features are new carpets and flooring through out along with double glazing and gas central heating.

Outside to the rear is a 'sun trap' South facing low maintenance garden area which is chipped with room for garden furniture.