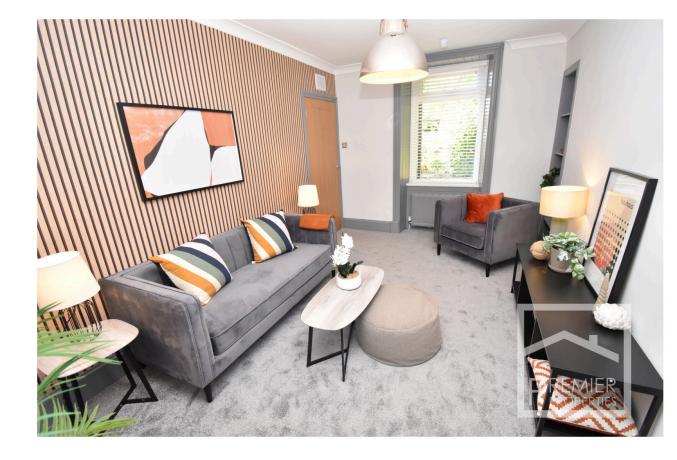

## Accommodation:

From the front there is an entrance lobby with built in cupboards either side with a further hallway with doors leading to a double bedroom to the right handside with fitted wardrobes, a newly fitted bathroom with a high end three piece white suite including a vanity enclosed basin and heated towel rail with tiled floor and part tiled walls and to the other side is the dual aspect lounge with new carpets, from the lounge is a door leading to a 17'2" x 11'9" kitchen dining room with plenty of space for dining furniture and integrated appliances such as a microwave, fridge/freezer and oven with gas hob. Also there is a understairs cupboard off of kitchen with plumbing for a washing machine. To the first floor there is a landing with an eaved storage cupboard and a door leading to a stunning shower room and a two further double bedrooms one with two 'velux' style double glazed windows letting in an abundance of natural light and the other with fitted wardrobes and eaved storage cupboard.