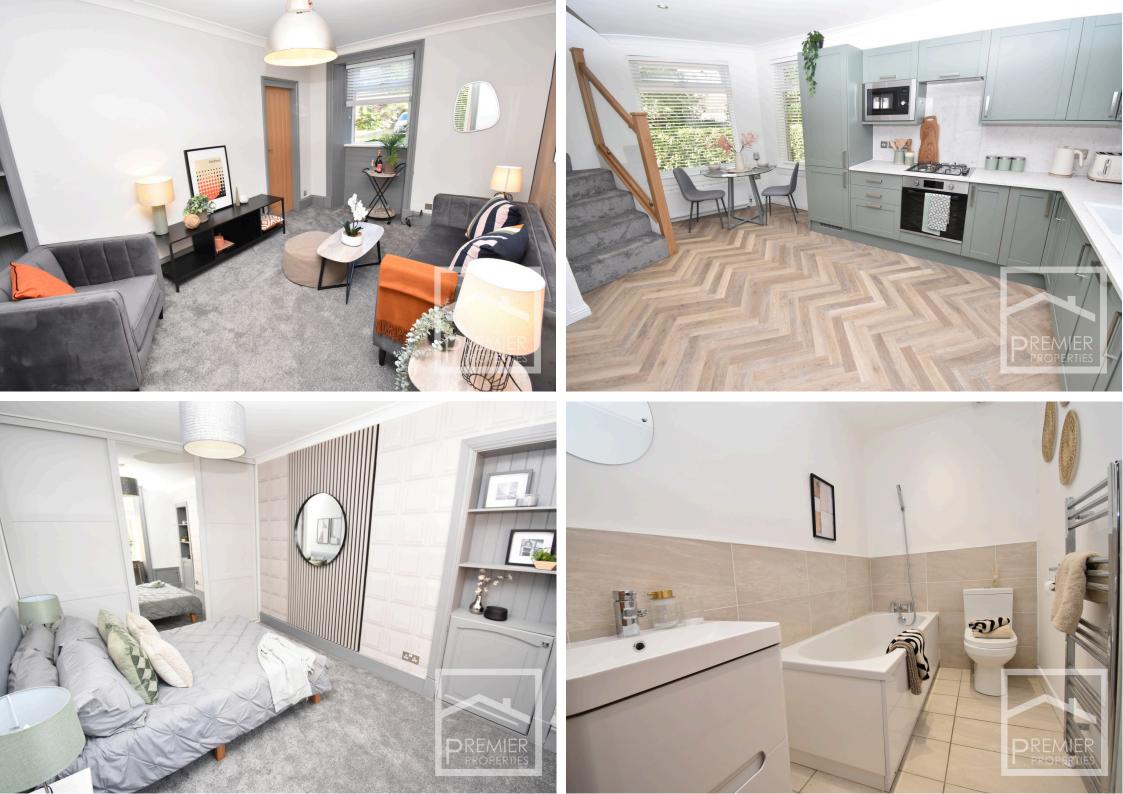

## Accommodation:

From the front there is an entrance lobby with built in cupboards either side with a further hallway with doors leading to a double bedroom to the right handside with fitted wardrobes, a newly fitted bathroom with a high end three piece white suite including a vanity enclosed basin and heated towel rail with tiled floor and part tiled walls and to the other side is the dual aspect lounge with new carpets, from the lounge is a door leading to a 17'2" x 11'9" kitchen dining room with plenty of space for dining furniture and integrated appliances such as a microwave, fridge/freezer and oven with gas hob. Also there is a understairs cupboard off of kitchen with plumbing for a washing machine. To the first floor there is a landing with an eaved storage cupboard and a door leading to a stunning shower room and a two further double bedrooms one with two 'velux' style double glazed windows letting in an abundance of natural light and the other with fitted wardrobes and eaved storage cupboard.