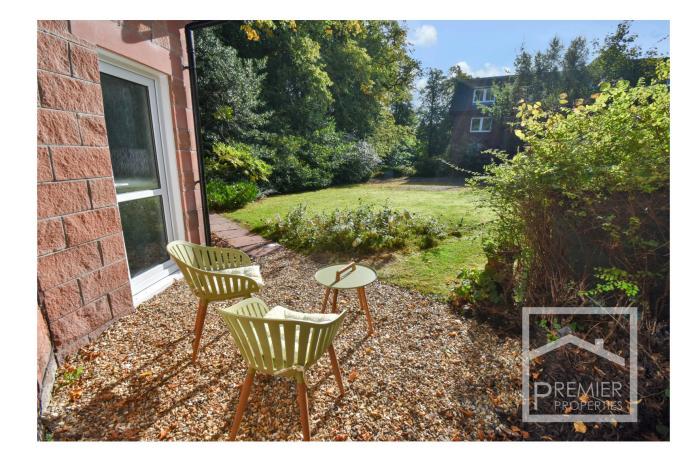

Other features are new carpets and flooring through out along with double glazing and gas central heating.

Outside to the rear is a 'sun trap' South facing low maintenance garden area which is chipped with room for garden furniture.