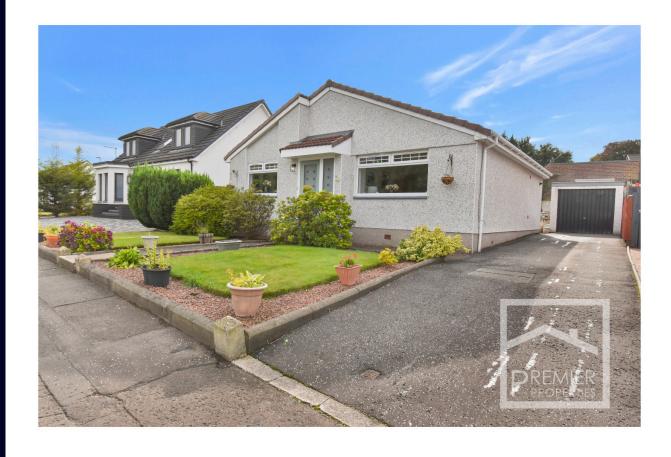

Tel: 01698322555
7A Church Street, Uddingston, Glasgow, G71
7PT
info@premierpropertiesweb.com

**CLYDEVIEW ROAD, BOTHWELL** 

OFFERS OVER £349,950

- Desirable location
- Extended detached bungalow
- Lovingly maintained
- Bright and spacious lounge
- Well designed dining kitchen
- Two double bedrooms with wardrobes
- Master bedroom with en-suite shower room
- Breath taking bathroom
- 13'2 x 11'9 garden room
- Low maintenance gardens
- Detached garage

This rarely available and particularly spacious extended detached bungalow, previously a three bedroom property, now two bedroom sits within a quiet and popular location on a substantial plot.

The property has been lovingly maintained and features an upgraded stylish bathroom and a modern fitted kitchen. The comfortably sized and spacious property features gas central heating, double glazing and a detached garage.

It is important to note that the property, which was formerly a three bedroom residence, provides the new owner with a clear understanding of its size.

To the front of the property, the garden is laid to lawn, whilst the private rear garden is perfect for those quiet summer days with feature patio areas.