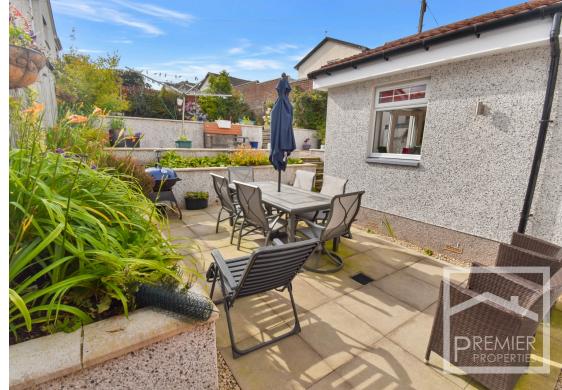

It is important to note that the property, which was formerly a three bedroom residence, provides the new owner with a clear understanding of its size.

To the front of the property, the garden is laid to lawn, whilst the private rear garden is perfect for those quiet summer days with feature patio areas.