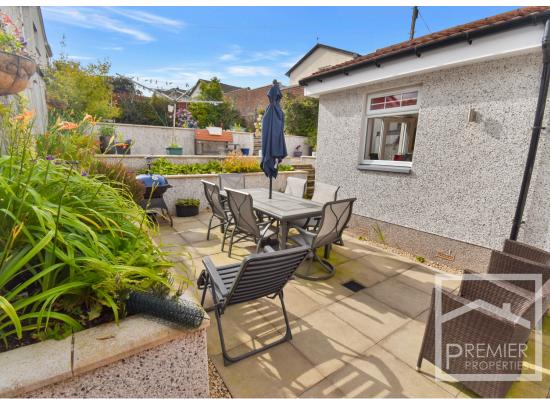

It is important to note that the property, which was formerly a three bedroom residence, provides the new owner with a clear understanding of its size.

To the front of the property, the garden is laid to lawn, whilst the private rear garden is perfect for those quiet summer days with feature patio areas.