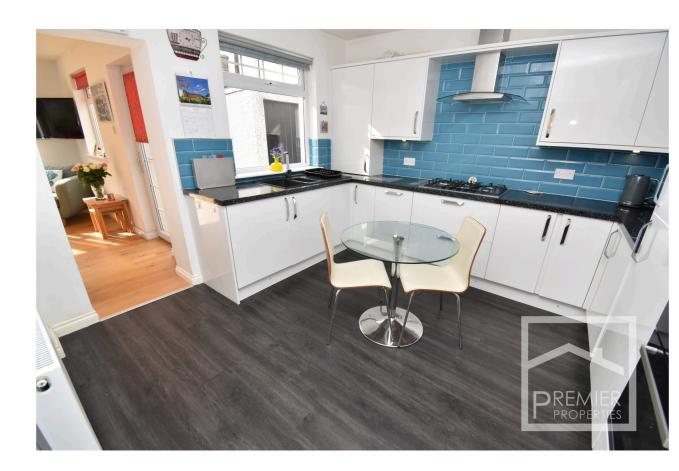

This rarely available and particularly spacious extended detached bungalow, previously a three bedroom property, now two bedroom sits within a quiet and popular location on a substantial plot.

The property has been lovingly maintained and features an upgraded stylish bathroom and a modern fitted kitchen. The comfortably sized and spacious property features gas central heating, double glazing and a detached garage.

The floor plan shall provide you with a detailed layout of this well designed home, which comprises a reception hallway, a comfortable sized lounge which could also be used as a third bedroom, a dining sized kitchen, a garden room with Bi-Fold doors to the rear garden, an upgraded family bathroom, two well proportioned bedrooms with master en-suite shower room and both bedrooms have fitted wardrobes. Detached from the house is a single garage with a long driveway.