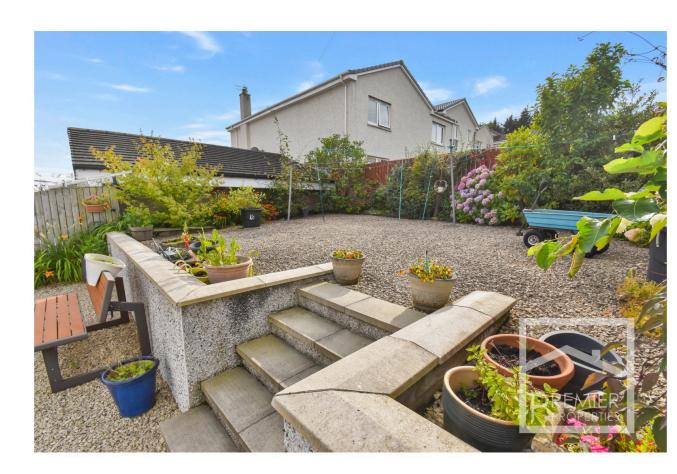

It is important to note that the property, which was formerly a three bedroom residence, provides the new owner with a clear understanding of its size.

To the front of the property, the garden is laid to lawn, whilst the private rear garden is perfect for those quiet summer days with feature patio areas.