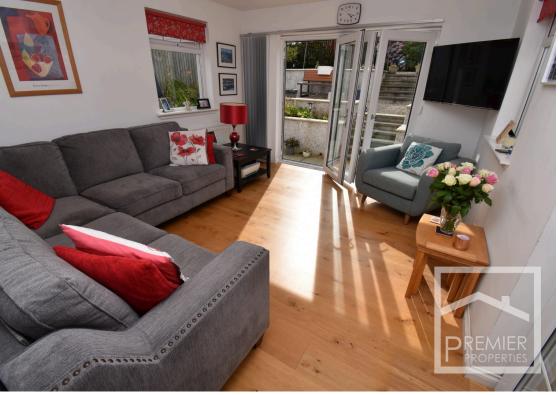

This rarely available and particularly spacious extended detached bungalow, previously a three bedroom property, now two bedroom sits within a quiet and popular location on a substantial plot.

The property has been lovingly maintained and features an upgraded stylish bathroom and a modern fitted kitchen. The comfortably sized and spacious property features gas central heating, double glazing and a detached garage.

The floor plan shall provide you with a detailed layout of this well designed home, which comprises a reception hallway, a comfortable sized lounge which could also be used as a third bedroom, a dining sized kitchen, a garden room with Bi-Fold doors to the rear garden, an upgraded family bathroom, two well proportioned bedrooms with master en-suite shower room and both bedrooms have fitted wardrobes. Detached from the house is a single garage with a long driveway.