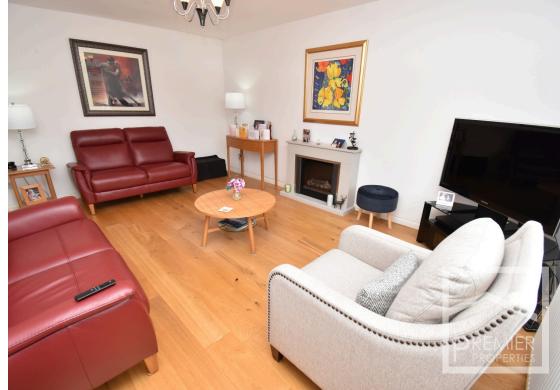

The floor plan shall provide you with a detailed layout of this well designed home, which comprises a reception hallway, a comfortable sized lounge which could also be used as a third bedroom, a dining sized kitchen, a garden room with Bi-Fold doors to the rear garden, an upgraded family bathroom, two well proportioned bedrooms with master en-suite shower room and both bedrooms have fitted wardrobes. Detached from the house is a single garage with a long driveway.