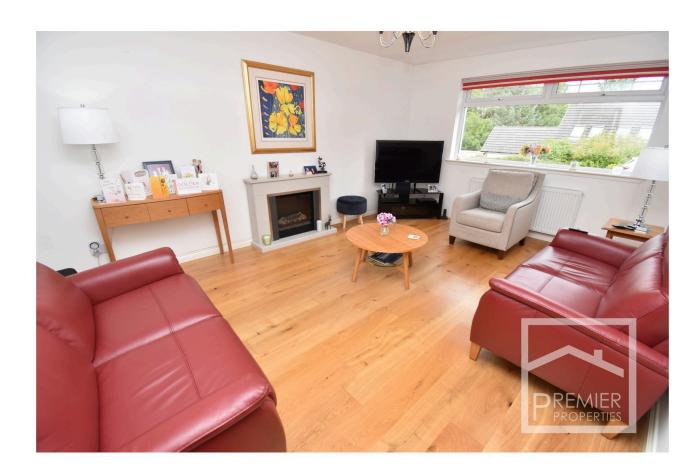

The floor plan shall provide you with a detailed layout of this well designed home, which comprises a reception hallway, a comfortable sized lounge which could also be used as a third bedroom, a dining sized kitchen, a garden room with Bi-Fold doors to the rear garden, an upgraded family bathroom, two well proportioned bedrooms with master en-suite shower room and both bedrooms have fitted wardrobes. Detached from the house is a single garage with a long driveway.