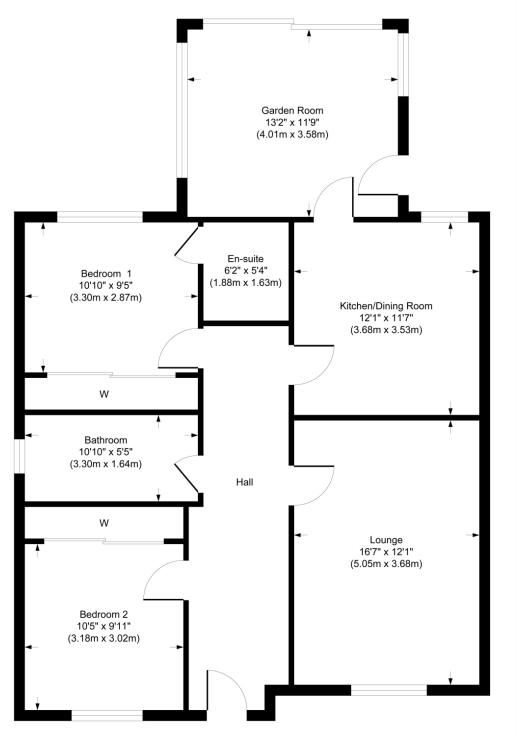

The floor plan shall provide you with a detailed layout of this well designed home, which comprises a reception hallway, a comfortable sized lounge which could also be used as a third bedroom, a dining sized kitchen, a garden room with Bi-Fold doors to the rear garden, an upgraded family bathroom, two well proportioned bedrooms with master en-suite shower room and both bedrooms have fitted wardrobes. Detached from the house is a single garage with a long driveway.

Although every attempt has been made to ensure accuracy, all measurements are approximate.

This floorplan is for illustrative purposes only and not to scale.

Measured in accordance with RICS Standards.