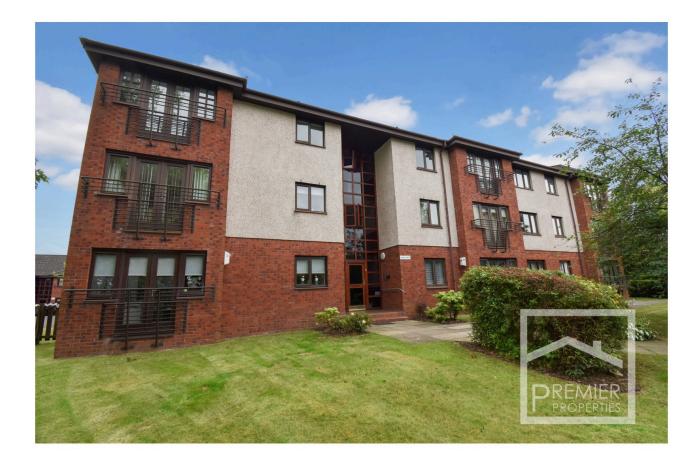

Tel: 01698322555 7A Church Street, Uddingston, Glasgow, G71 7PT <u>info@premierpropertiesweb.com</u>

MAIN STREET, UDDINGSTON, G71

**OFFERS OVER £115,000** 

- Popular development
- Excellent location
- Corner Flat
- First floor one bedroom flat
- Bright and spacious lounge/diner
- Juliette balcony
- Good sized fitted kitchen
- Double bedroom with wardrobes
- Full double glazing
- Oven/Hob
- Electric heating
- Ample storage space

A bright and airy first floor one bedroom flat set within a popular modern development on Main Street in Uddingston.

The internal accommodation comprises; welcoming entrance hallway, corner lounge with dual aspects including a Juliette balcony and space for casual dining as well as a sitting area, kitchen with fitted wall and floor units and integrated appliances, spacious double bedroom with fitted wardrobes and a bathroom with white three piece suite.