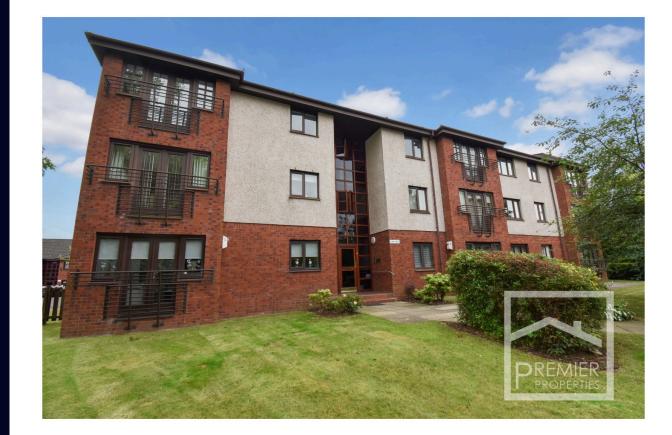

Tel: 01698322555 7A Church Street, Uddingston, Glasgow, G71 7PT <u>info@premierpropertiesweb.com</u>

MAIN STREET, UDDINGSTON, G71

**OFFERS OVER £115,000** 

- Popular development
- Excellent location
- Corner Flat
- First floor one bedroom flat
- Bright and spacious lounge/diner
- Juliette balcony
- Good sized fitted kitchen
- Double bedroom with wardrobes
- Full double glazing
- Oven/Hob
- Electric heating
- Ample storage space

A bright and airy first floor one bedroom flat set within a popular modern development on Main Street in Uddingston.

The internal accommodation comprises; welcoming entrance hallway, corner lounge with dual aspects including a Juliette balcony and space for casual dining as well as a sitting area, kitchen with fitted wall and floor units and integrated appliances, spacious double bedroom with fitted wardrobes and a bathroom with white three piece suite.

The specification includes: electric heating, double glazing and security controlled entrance. The communal areas are very well maintained including the surrounding gardens. There is residents parking to the rear.