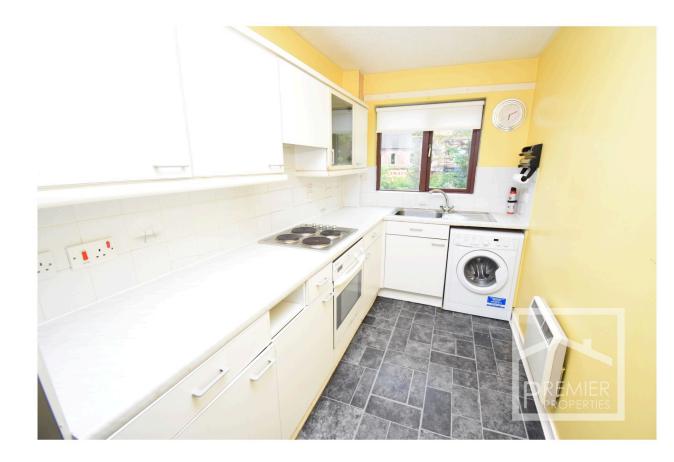

A bright and airy first floor one bedroom flat set within a popular modern development on Main Street in Uddingston.

The internal accommodation comprises; welcoming entrance hallway, corner lounge with dual aspects including a Juliette balcony and space for casual dining as well as a sitting area, kitchen with fitted wall and floor units and integrated appliances, spacious double bedroom with fitted wardrobes and a bathroom with white three piece suite.