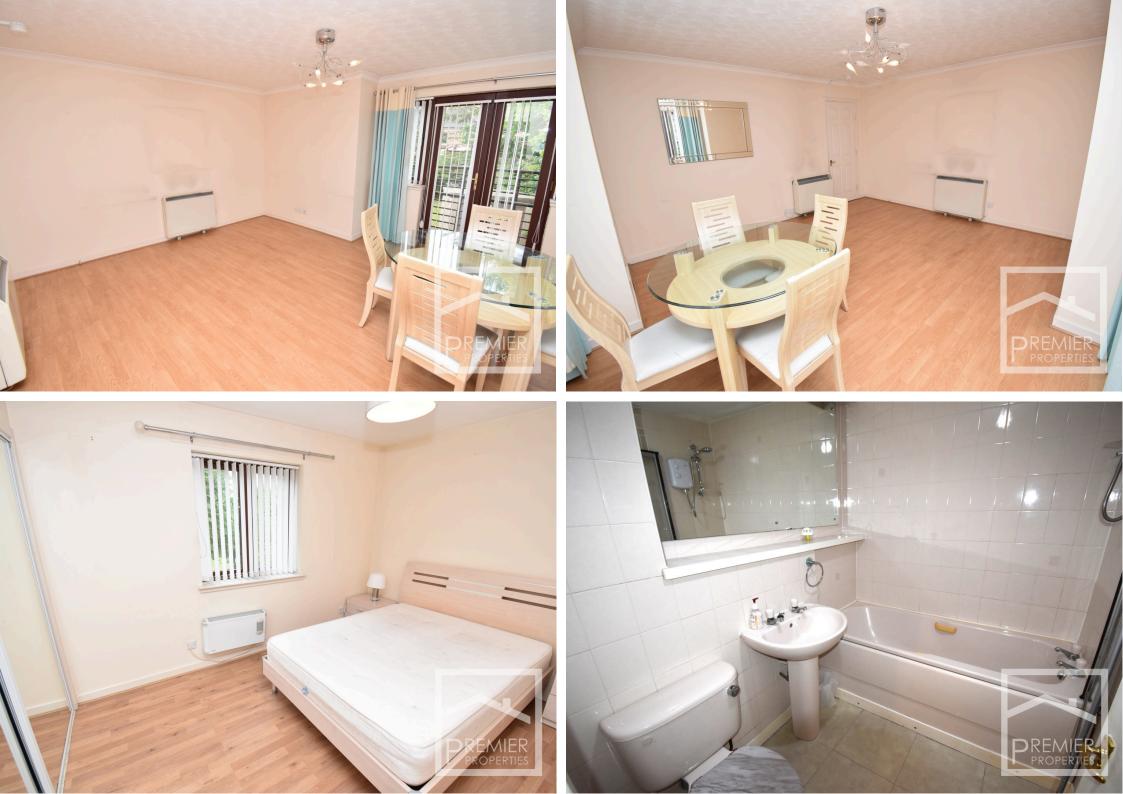

A bright and airy first floor one bedroom flat set within a popular modern development on Main Street in Uddingston.

The internal accommodation comprises; welcoming entrance hallway, corner lounge with dual aspects including a Juliette balcony and space for casual dining as well as a sitting area, kitchen with fitted wall and floor units and integrated appliances, spacious double bedroom with fitted wardrobes and a bathroom with white three piece suite.